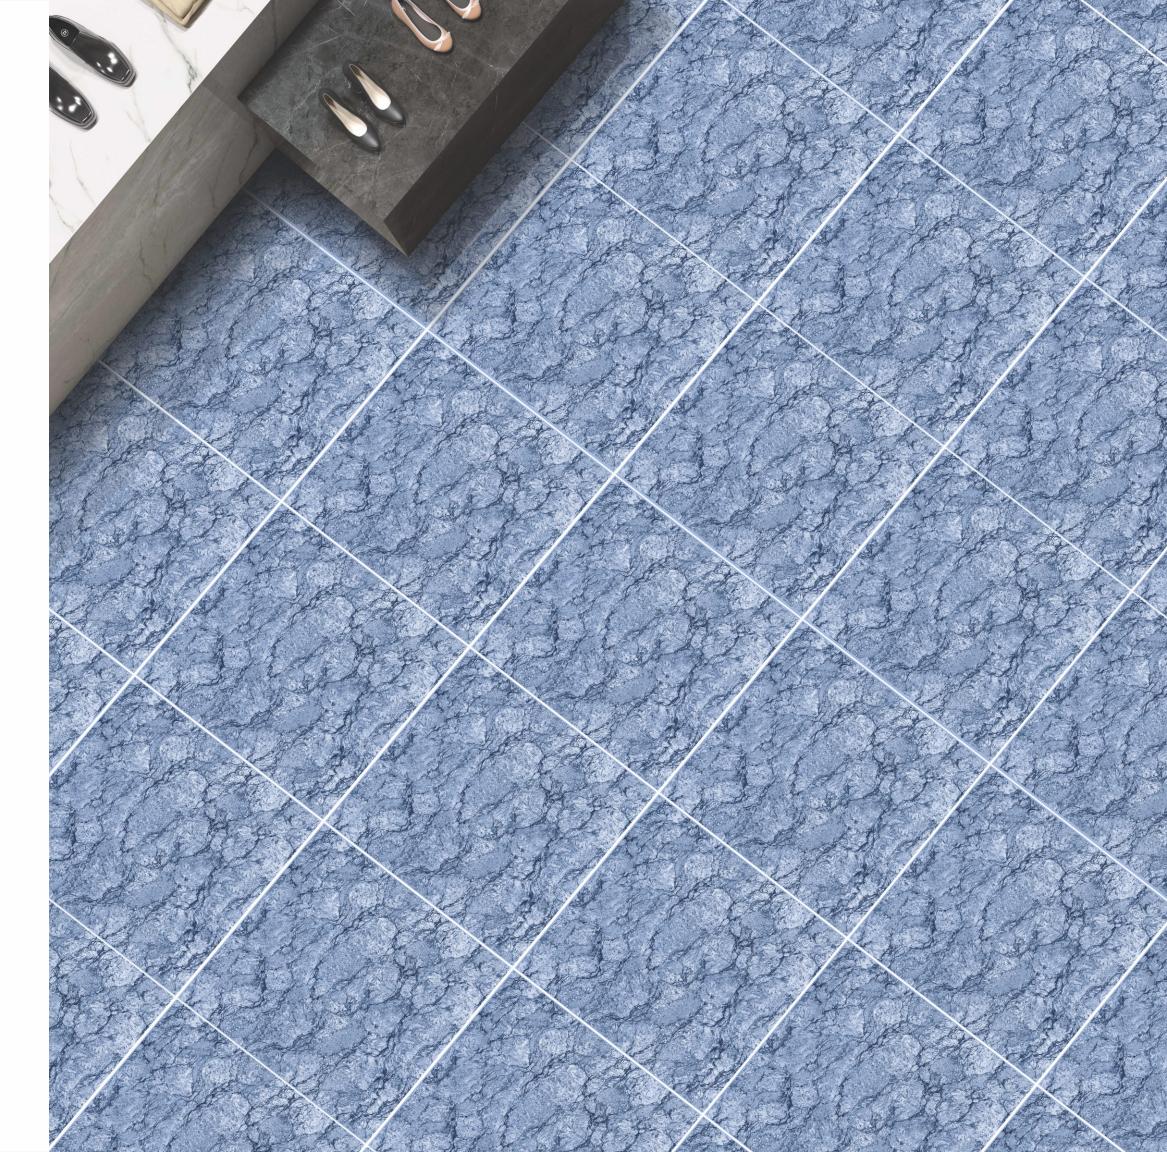

### 60x60cm

## THE CHARM OF STYLISTIC VISUAL WITH COZY AURA

These 60x6cm tiles offer a look that merges elegance with contemporary trends to create spaces that are pleasing to the eyes as well as touch.

## THE CLASSY LOOK OF TIMELESS DESIGNS

Double Charge tiles with designs to elevate the decor of a place with their elegant and metropolitan style.