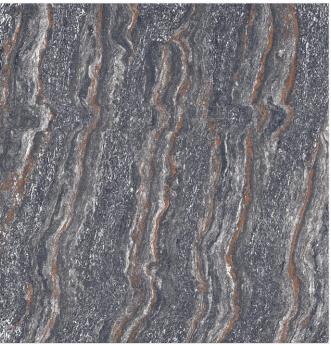

SY FINISH** DC SERIES



GLOSSY FINISH

AND STATE

## LIRBAN STYLE FOR EVOLVED TILING SOLUTION

The tiles of Double Charge Series create urban decor with its touch of warmth, trendy style and unique green shades.





## THE CHARM OF STYLISTIC VISUAL WITH COZY AURA

These 60x6cm tiles offer a look that merges elegance with contemporary trends to create spaces that are pleasing to the eyes as well as touch.





### 60x 60cm

## THE CLASSY LOOK OF TIMELESS DESIGNS

Double Charge tiles with designs to elevate the decor of a place with their elegant and metropolitan style.





### TROPIC WHITE DC SERIES





TROPIC CREMA DC SERIES







AMAZONIA WHITE DC SERIES







AMAZONIA GREY DC SERIES







AMAZONIA BROWN DC SERIES







AMAZONIA ORANGE DC SERIES







OCEAN BLUE DC SERIES









### OCEAN DARK DC SERIES





THAR WHITE DC SERIES









### THAR CREMA DC SERIES



THAR GREY DC SERIES







ELECTRA BROWN DC SERIES







### CHANNEL WHITE DC SERIES



CHANNEL BLUE DC SERIES









### CHANNEL GREY DC SERIES





CHANNEL BROWN DC SERIES