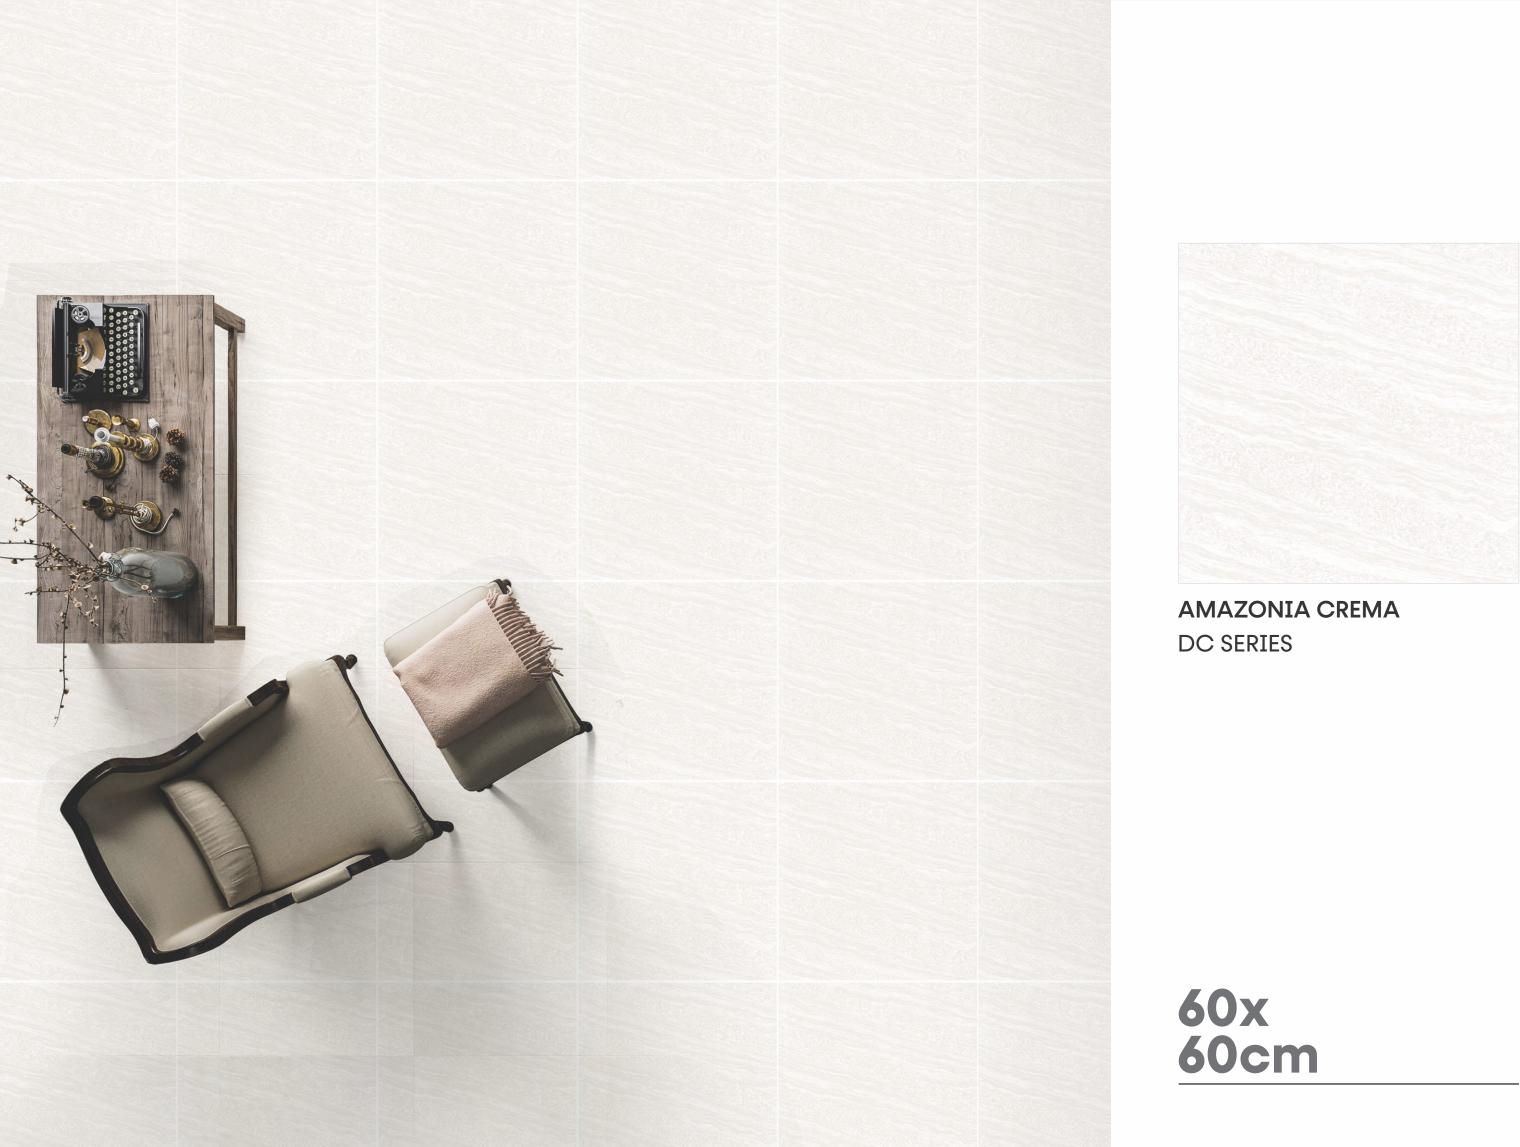

### 60x 60cm

## THE CHARM OF STYLISTIC VISUAL WITH COZY AURA

These 60x6cm tiles offer a look that merges elegance with contemporary trends to create spaces that are pleasing to the eyes as well as touch.