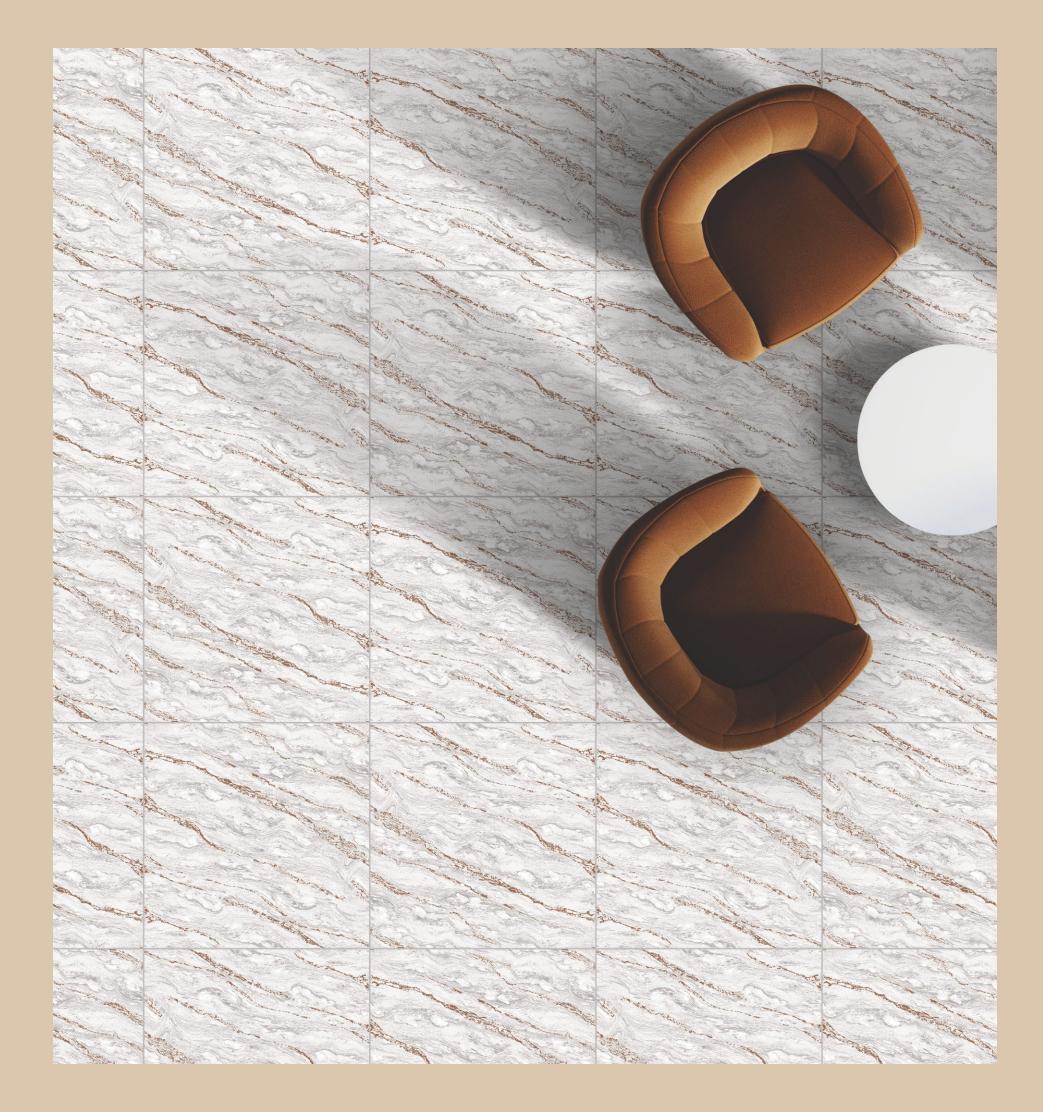

## THE CHARM OF STYLISTIC VISUAL WITH COZY AURA

These 60x6cm tiles offer a look that merges elegance with contemporary trends to create spaces that are pleasing to the eyes as well as touch.

## THE CLASSY LOOK OF TIMELESS DESIGNS

Double Charge tiles with designs to elevate the decor of a place with their elegant and metropolitan style.