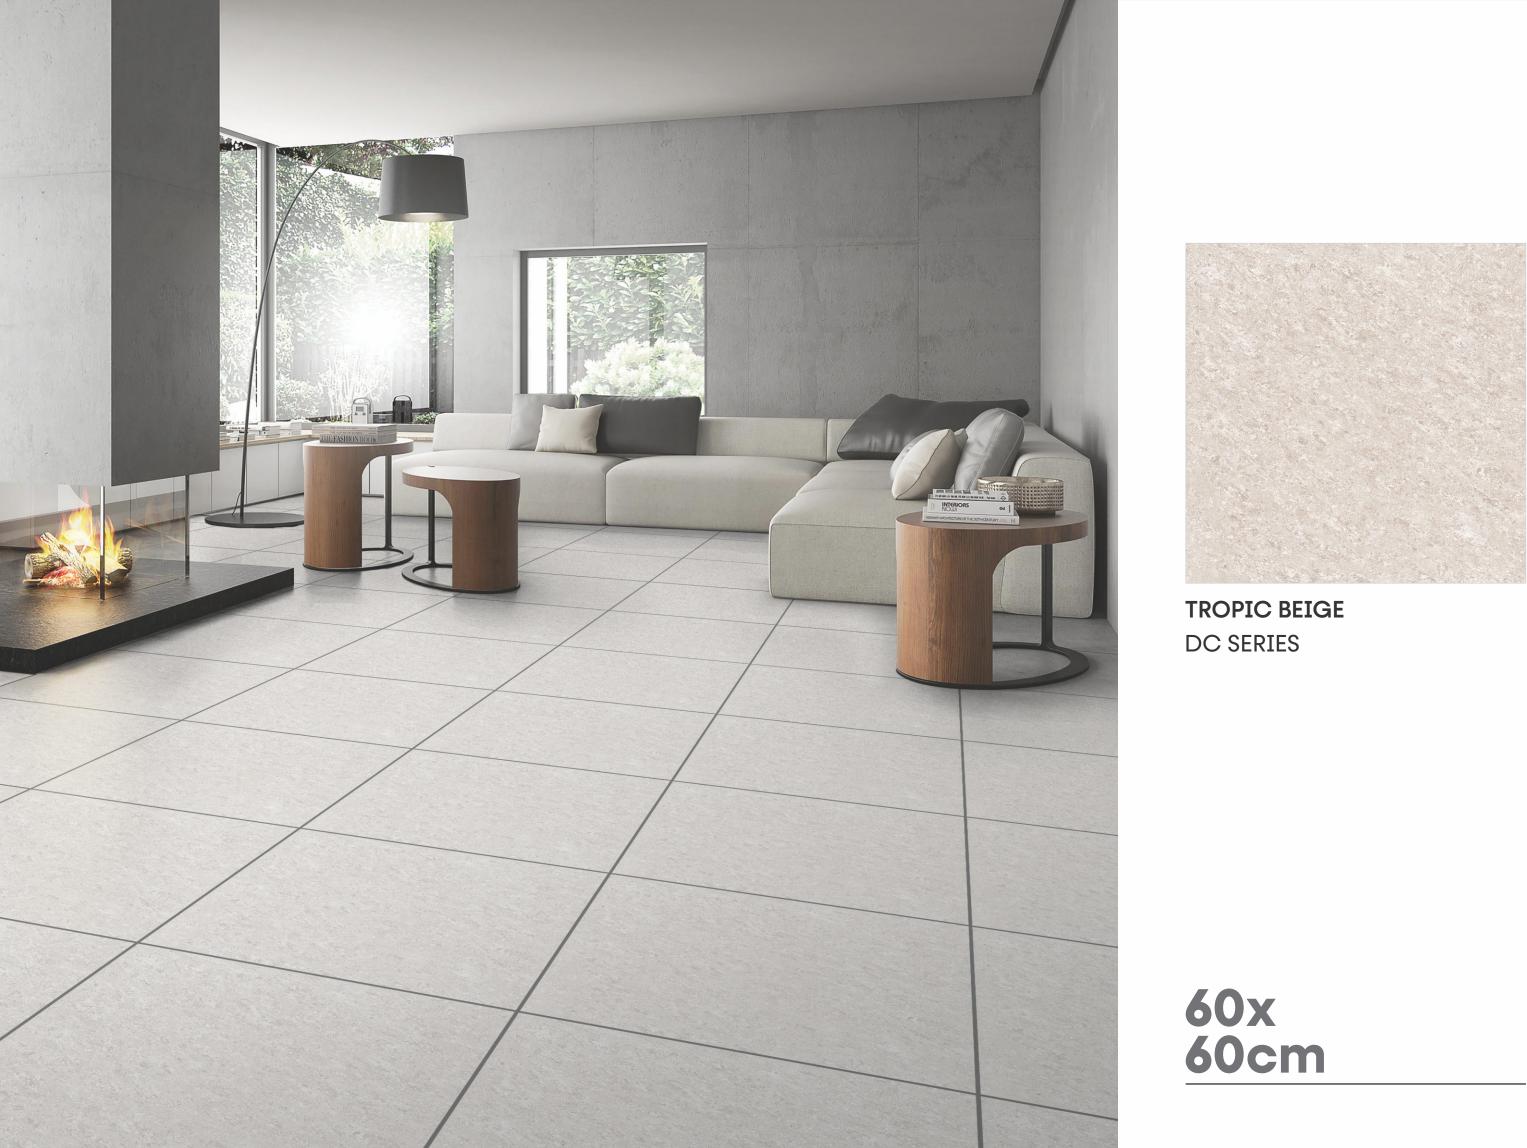

### 60x60cm

## THE CLASSY LOOK OF TIMELESS DESIGNS

Double Charge tiles with designs to elevate the decor of a place with their elegant and metropolitan style.