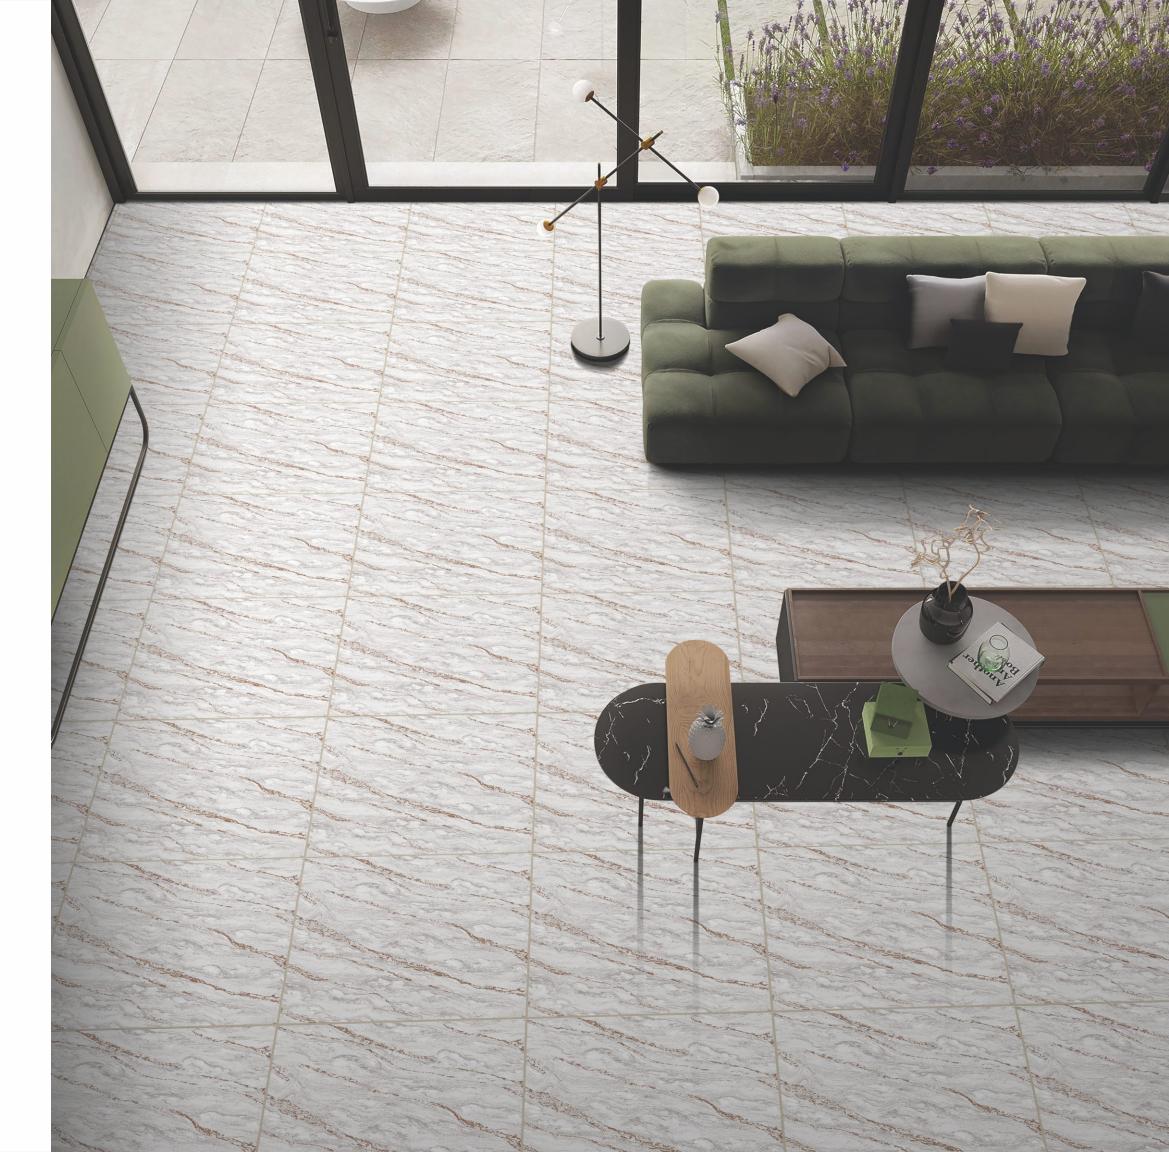

## LIRBAN STYLE FOR EVOLVED TILING SOLUTION

The tiles of Double Charge Series create urban decor with its touch of warmth, trendy style and unique green shades.

## THE CHARM OF STYLISTIC VISUAL WITH COZY AURA

These 60x6cm tiles offer a look that merges elegance with contemporary trends to create spaces that are pleasing to the eyes as well as touch.