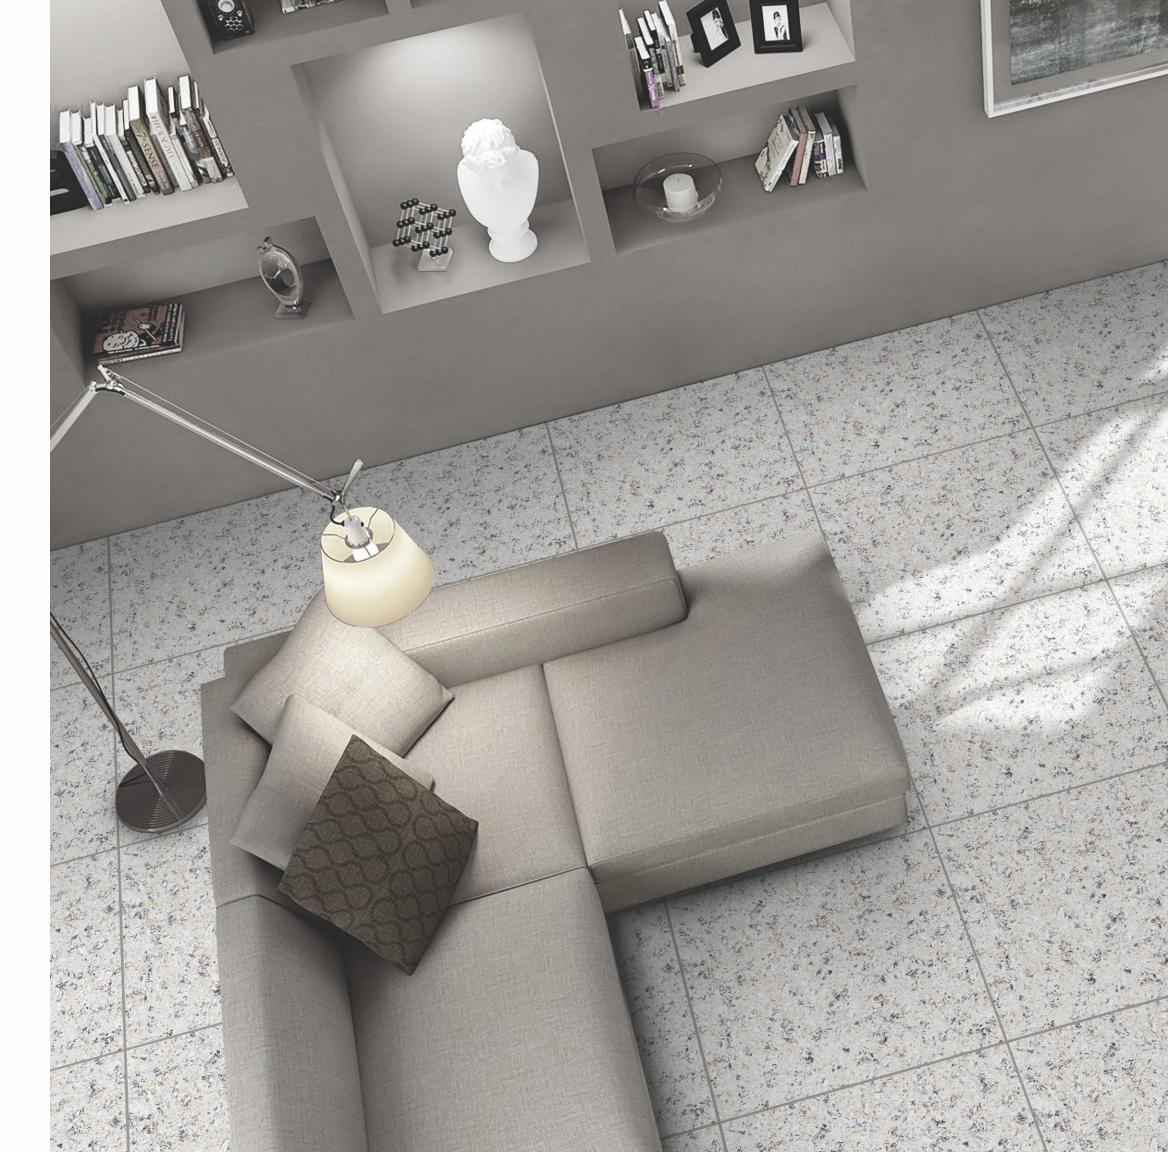

### PAUSE TO RECOLLECT

### 60x60cm

## THE CHARM OF STYLISTIC VISUAL WITH COZY AURA

These 60x6cm tiles offer a look that merges elegance with contemporary trends to create spaces that are pleasing to the eyes as well as touch.