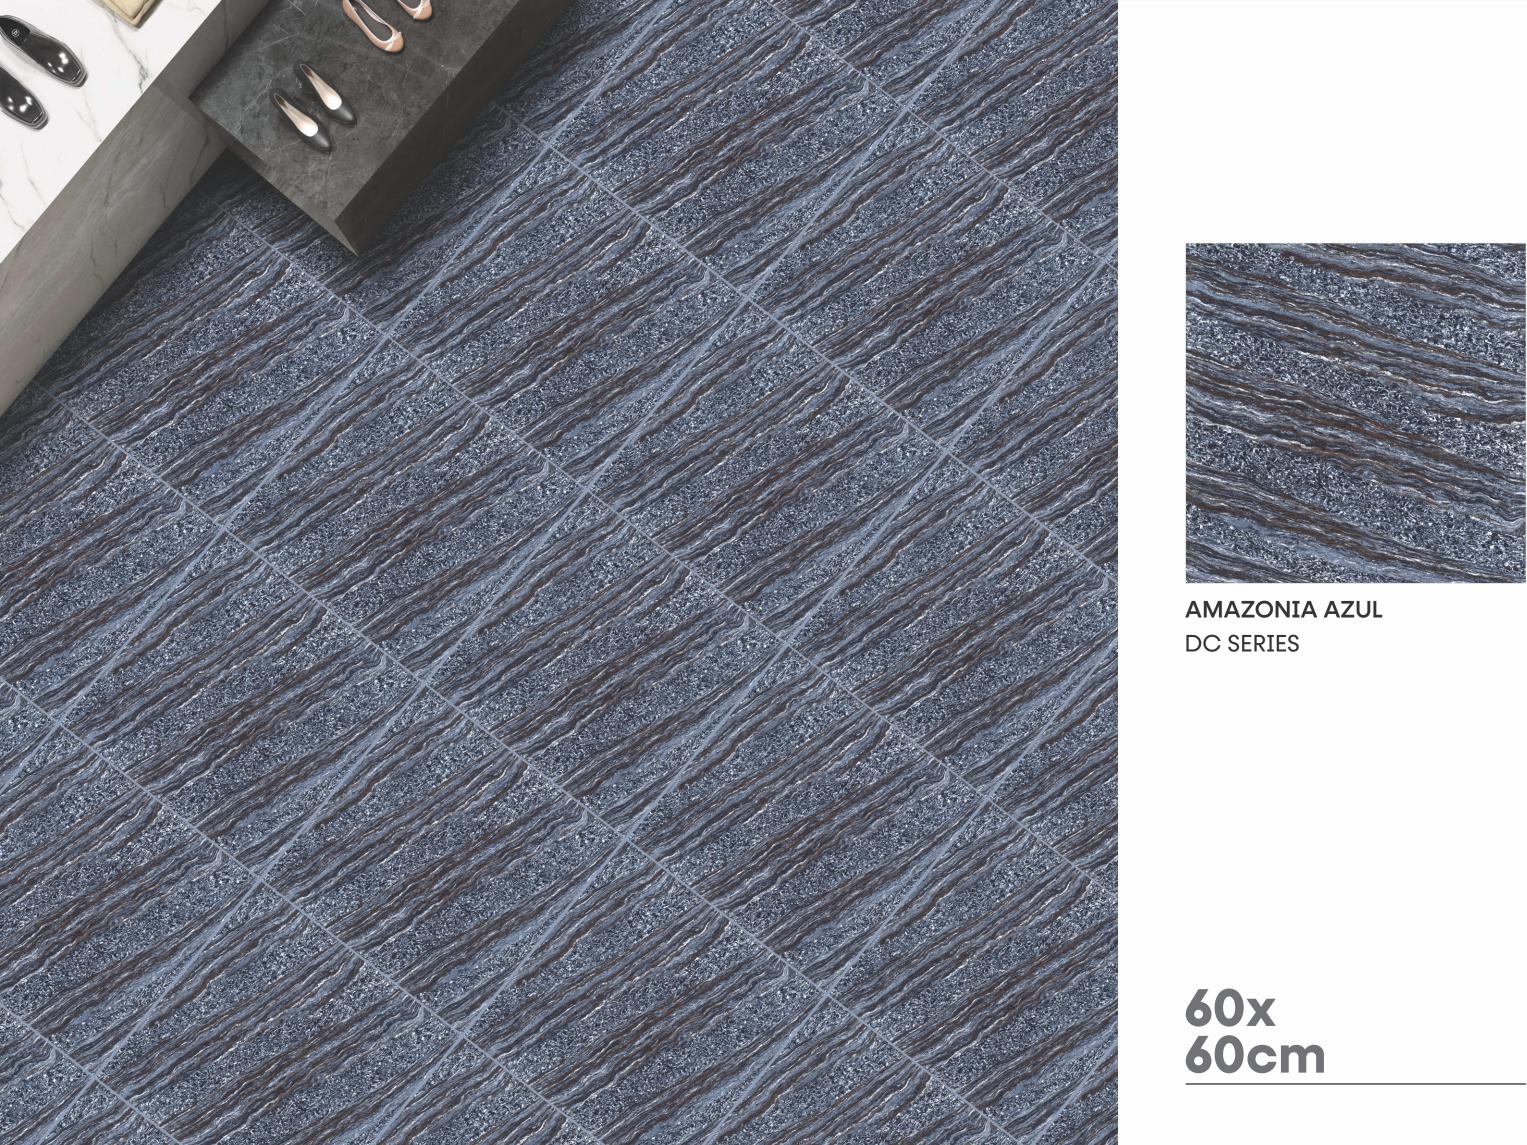

### PAUSE TO RECOLLECT



### 60x60cm



### **GLOSSY FINISH** DC SERIES



GLOSSY FINISH

AND STATE

## LIRBAN STYLE FOR EVOLVED TILING SOLUTION

The tiles of Double Charge Series create urban decor with its touch of warmth, trendy style and unique green shades.





## THE CHARM OF STYLISTIC VISUAL WITH COZY AURA

These 60x6cm tiles offer a look that merges elegance with contemporary trends to create spaces that are pleasing to the eyes as well as touch.





### 60x 60cm

## THE CLASSY LOOK OF TIMELESS DESIGNS

Double Charge tiles with designs to elevate the decor of a place with their elegant and metropolitan style.





### TROPIC WHITE DC SERIES





TROPIC CREMA DC SERIES







AMAZONIA WHITE DC SERIES







AMAZONIA GREY DC SERIES







AMAZONIA BROWN DC SERIES







AMAZONIA ORANGE DC SERIES







OCEAN BLUE DC SERIES









### OCEAN DARK DC SERIES





THAR WHITE DC SERIES









### THAR CREMA DC SERIES



THAR GREY DC SERIES







ELECTRA BROWN DC SERIES







### CHANNEL WHITE DC SERIES



CHANNEL BLUE DC SERIES









### CHANNEL GREY DC SERIES





CHANNEL BROWN DC SERIES