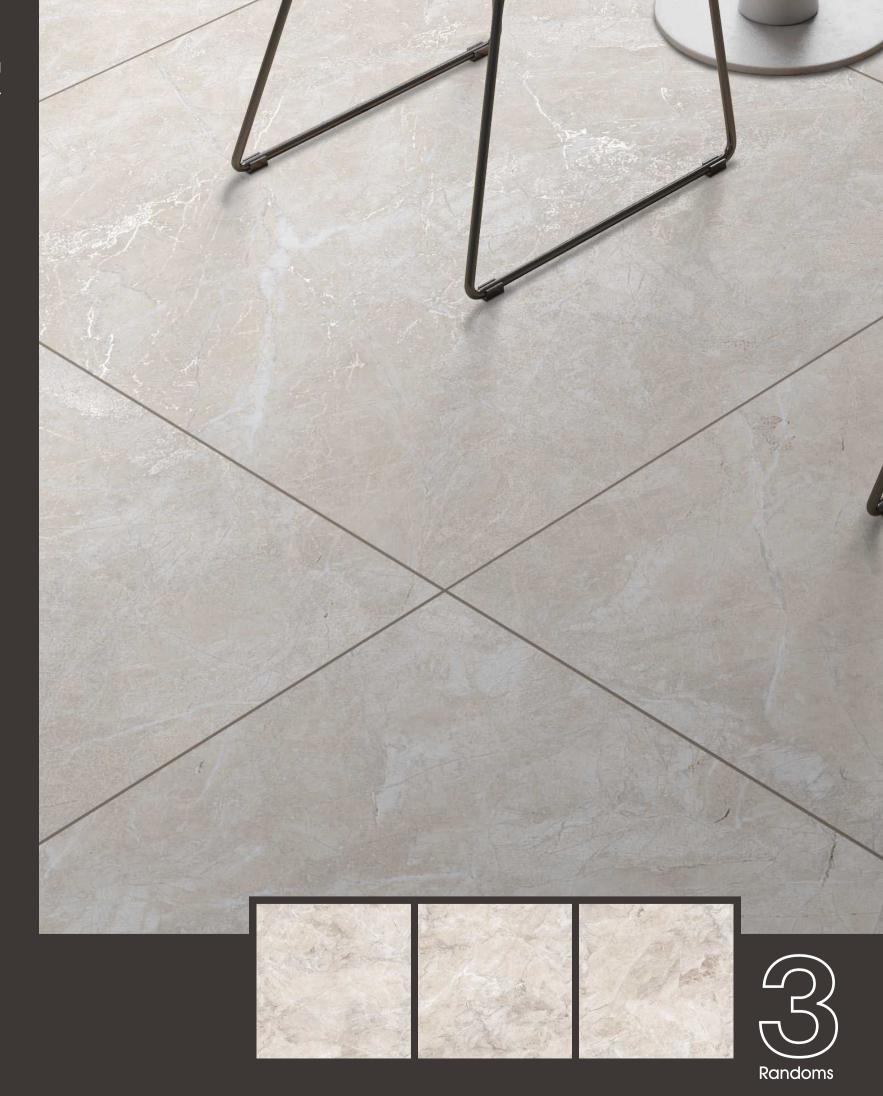

Surface















## Carving Collection

#### ANTRACITA BROWN

3 Randoms

1200x1200mm

















#### ANTRACITA GREY

3 Randoms

1200x1200mm

Carving Surface



#### Carving Collection



## ARREZO BIANCO

1200x1200mm









### ATHENS GREY

1200x1200mm









## BOSCO GREY

1200x1200mm

Carving Surface





Randoms





### BOTTOCHINO CLASSICO

1200x1200mm









## BRECIA AURORA

1200x1200mm

Carving Surface





Randoms





## CASTLE GREY

1200x1200mm











#### GRAINY GREY

1200x1200mm









#### GRAINY LIGHT

3 Randoms

1200x1200mm

Carving Surface







S.

#### Carving Collection







#### FAZE GREY

1200x1200mm







## LIMER GREY

1200x1200mm









## ONYX GREY

1200x1200mm









### PERLATO ROYAL

1200x1200mm









## RIZZONI

1200x1200mm









## ROSSALIA

1200x1200mm











## SILVER RIVER

1200x1200mm









### SOFITA BEIGE

1200x1200mm







### VENICE BIANCO

1200x1200mm











#### VENICE GREY

3 Randoms

1200x1200mm \_\_\_\_\_

Carving Surface















## Carving Collection

#### VENICE NERO \_\_\_\_\_

3 Randoms

\_\_\_\_\_

1200x1200mm

















#### VENICE SAND

#### 3 Randoms

1200x1200mm

Carving Surface



#### Carving Collection



### VICTORIAN BROWN

1200x1200mm











# **Thank You**