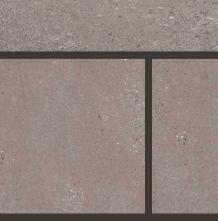

## ANTRACITA BEIGE

1200x1200mm

#### ANTRACITA **BIANCO**

3 Randoms

1200x1200mm

Carving Surface