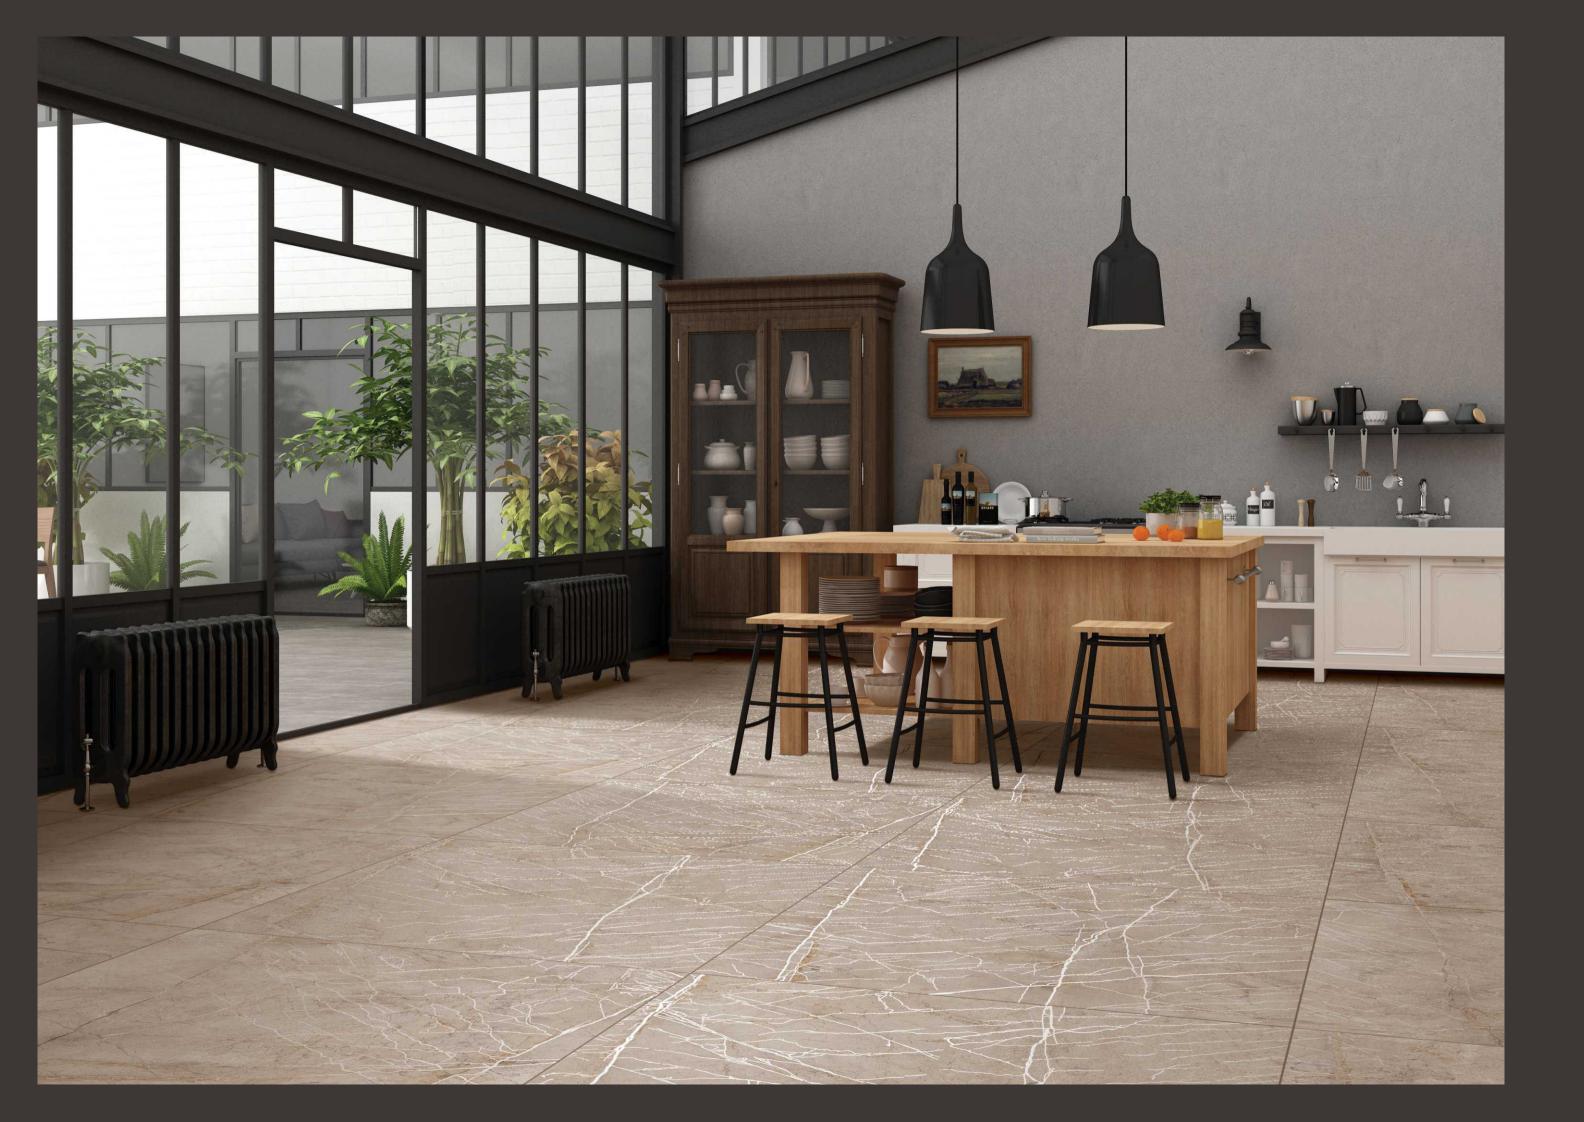

1200X1200MM CARVING COLLECTION

As accents, the idea is to break the monotony of the solid colored walls with upholstery, furniture and decoration indigenous to this area.