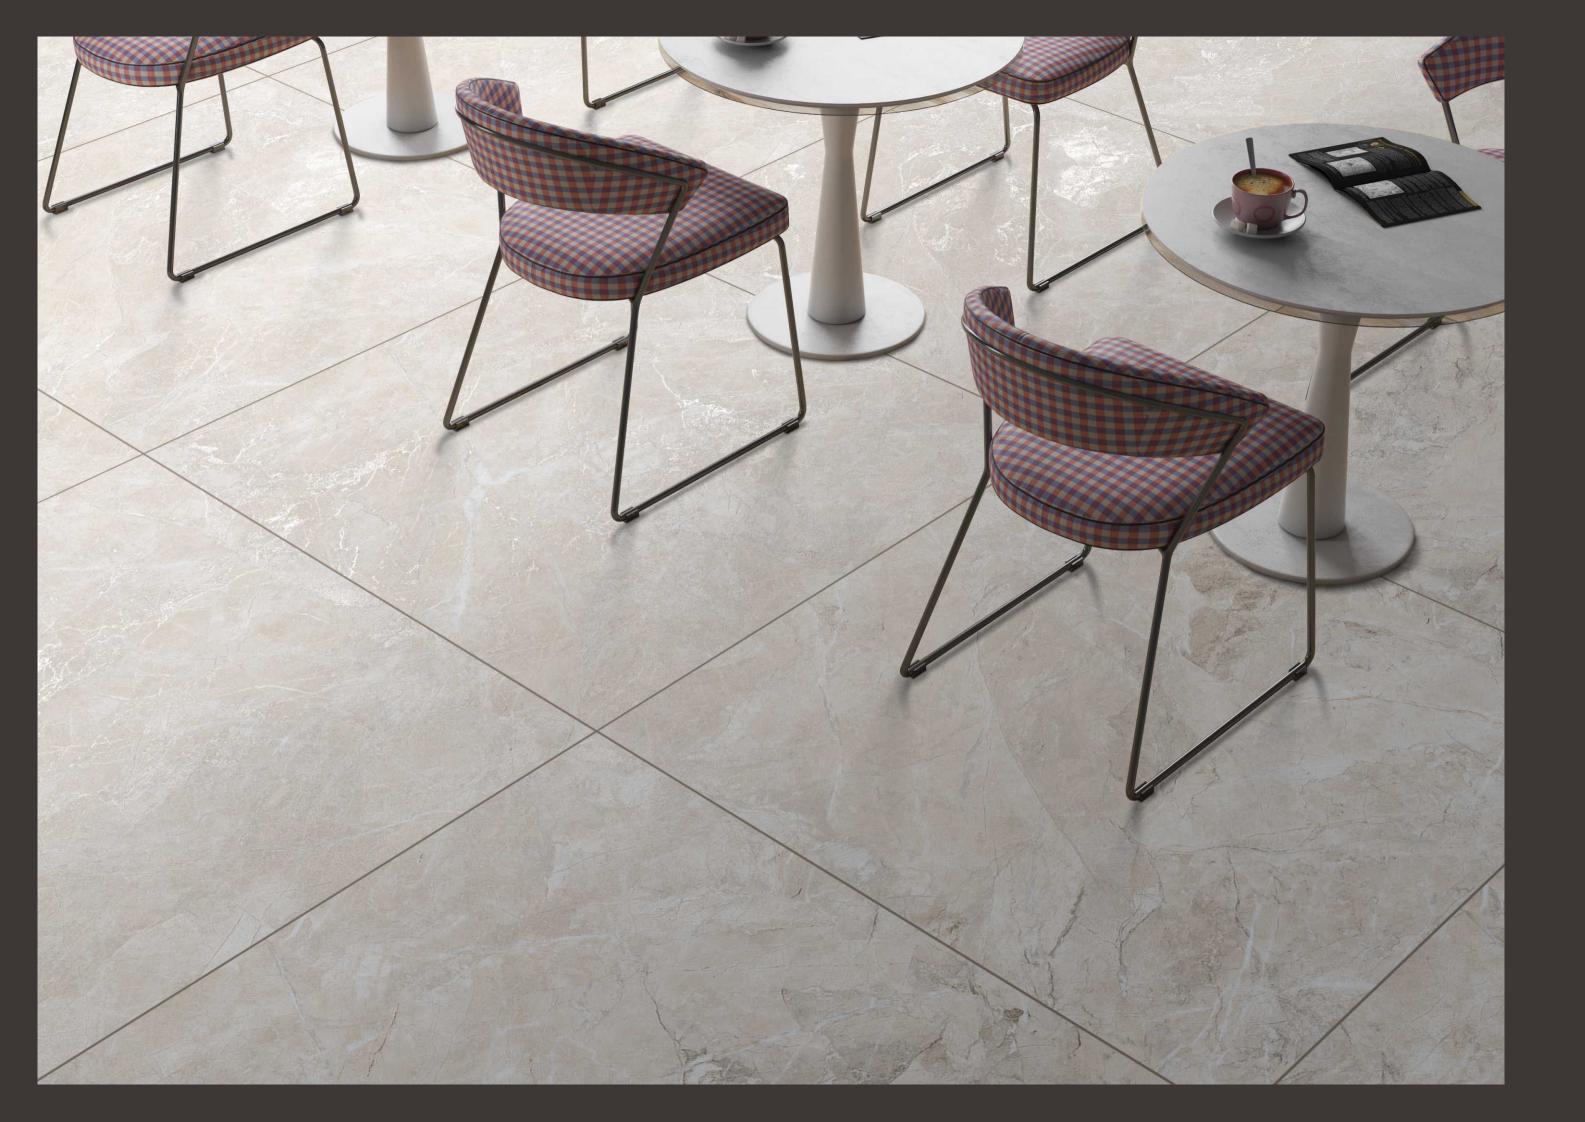

face















## Carving Collection

#### ANTRACITA BROWN

3 Randoms

1200x1200mm

















#### ANTRACITA GREY

3 Randoms

1200x1200mm

Carving Surface



#### Carving Collection



## ARREZO BIANCO

1200x1200mm









### ATHENS GREY

1200x1200mm









## BOSCO GREY

1200x1200mm

Carving Surface





Randoms





### BOTTOCHINO CLASSICO

1200x1200mm









## BRECIA AURORA

1200x1200mm

Carving Surface





Randoms





## CASTLE GREY

1200x1200mm











#### GRAINY GREY

1200x1200mm









#### GRAINY LIGHT

3 Randoms

1200x1200mm

Carving Surface







S.

#### Carving Collection







#### FAZE GREY

1200x1200mm







## LIMER GREY

1200x1200mm









## ONYX GREY

1200x1200mm









### PERLATO ROYAL

1200x1200mm









## RIZZONI

1200x1200mm









## ROSSALIA

1200x1200mm











## SILVER RIVER

1200x1200mm









### SOFITA BEIGE

1200x1200mm







### VENICE BIANCO

1200x1200mm











#### VENICE GREY

3 Randoms

1200x1200mm \_\_\_\_\_

Carving Surface















## Carving Collection

#### VENICE NERO \_\_\_\_\_

3 Randoms

\_\_\_\_\_

1200x1200mm

















#### VENICE SAND

#### 3 Randoms

1200x1200mm

Carving Surface



#### Carving Collection



### VICTORIAN BROWN

1200x1200mm











# **Thank You**