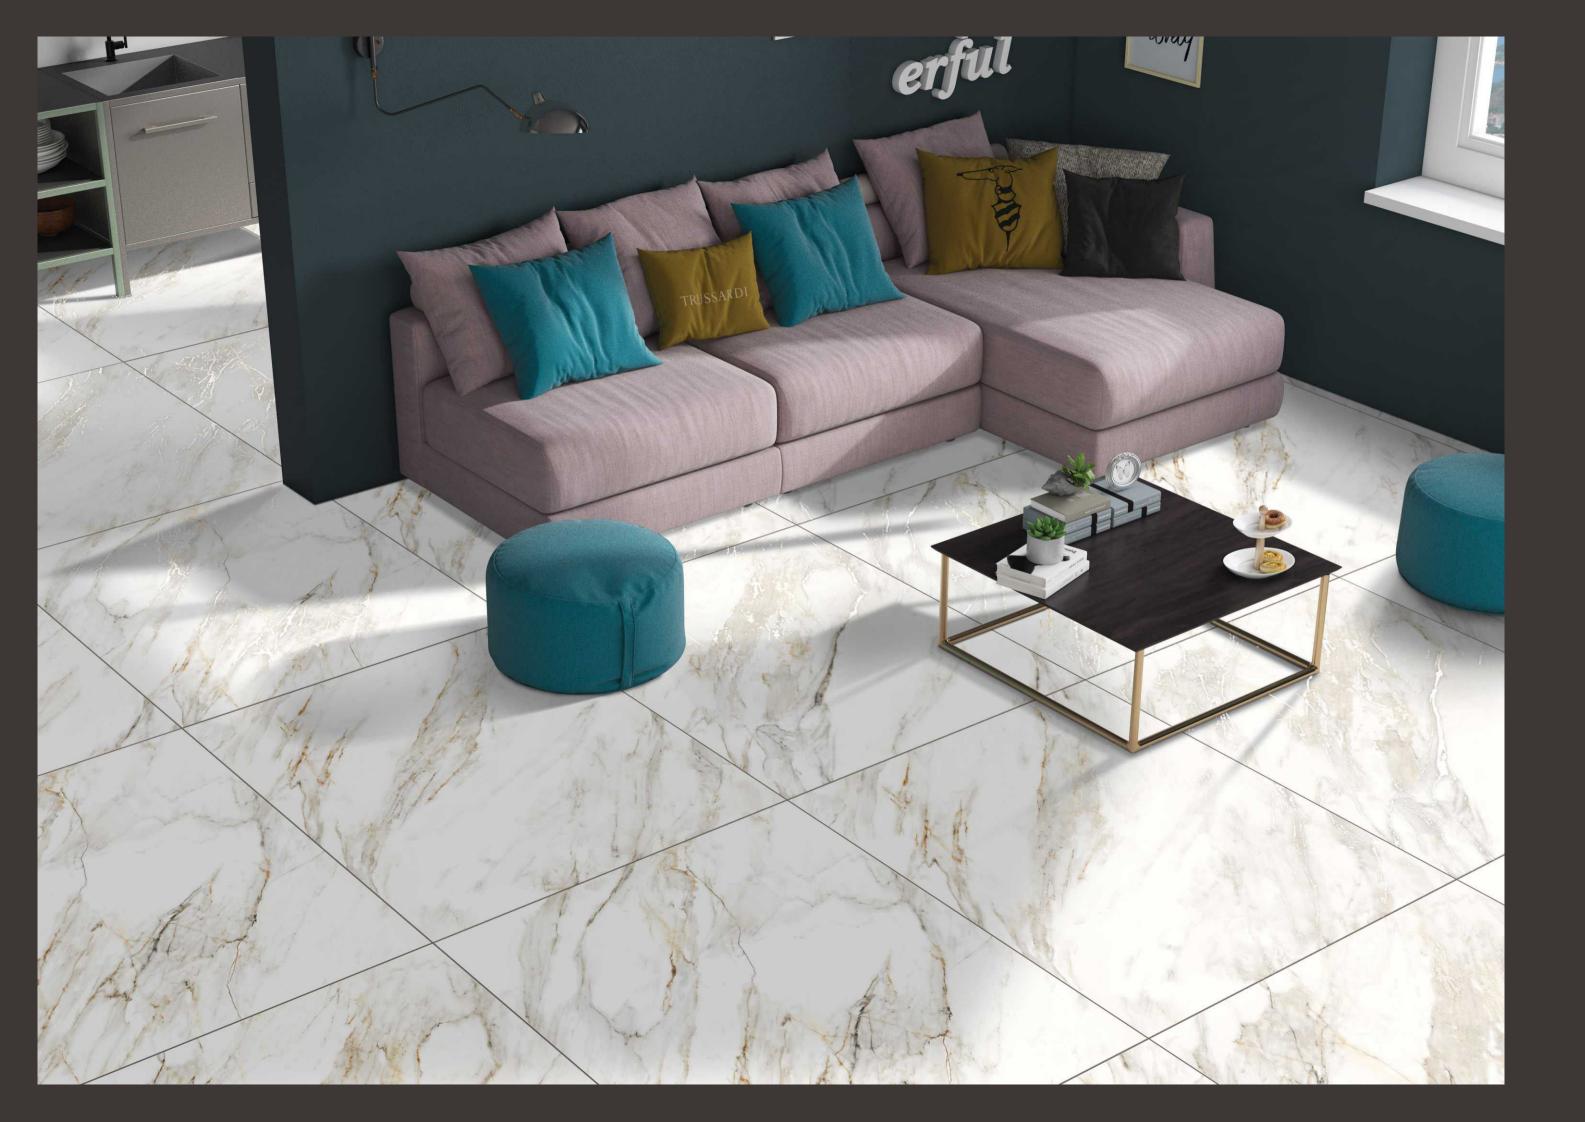

s architecture solutions for project design

#### ٥ھ



#### **Technical Features**









# Impactful Glance

A strong character, a style of great rigor and balance: the Gray Quartzite of Forth turns out to be the ideal solution either for those who want surfaces classic, both for those who prefer a more modern mood. The refinement of the texture lends itself to offering multiple expressions of furniture, guaranteeing the best technical performance.









## ANTRACITA BEIGE

1200x1200mm









#### ANTRACITA **BIANCO**

3 Randoms

1200x1200mm

Carving Surface















## Carving Collection

#### ANTRACITA BROWN

3 Randoms

1200x1200mm

















#### ANTRACITA GREY

3 Randoms

1200x1200mm

Carving Surface



#### Carving Collection



## ARREZO BIANCO

1200x1200mm









### ATHENS GREY

1200x1200mm









## BOSCO GREY

1200x1200mm

Carving Surface





Randoms





### BOTTOCHINO CLASSICO

1200x1200mm









## BRECIA AURORA

1200x1200mm

Carving Surface





Randoms





## CASTLE GREY

1200x1200mm











#### GRAINY GREY

1200x1200mm









#### GRAINY LIGHT

3 Randoms

1200x1200mm

Carving Surface







S.

#### Carving Collection







#### FAZE GREY

1200x1200mm







## LIMER GREY

1200x1200mm









## ONYX GREY

1200x1200mm









### PERLATO ROYAL

1200x1200mm









## RIZZONI

1200x1200mm









## ROSSALIA

1200x1200mm











## SILVER RIVER

1200x1200mm









### SOFITA BEIGE

1200x1200mm







### VENICE BIANCO

1200x1200mm











#### VENICE GREY

3 Randoms

1200x1200mm \_\_\_\_\_

Carving Surface