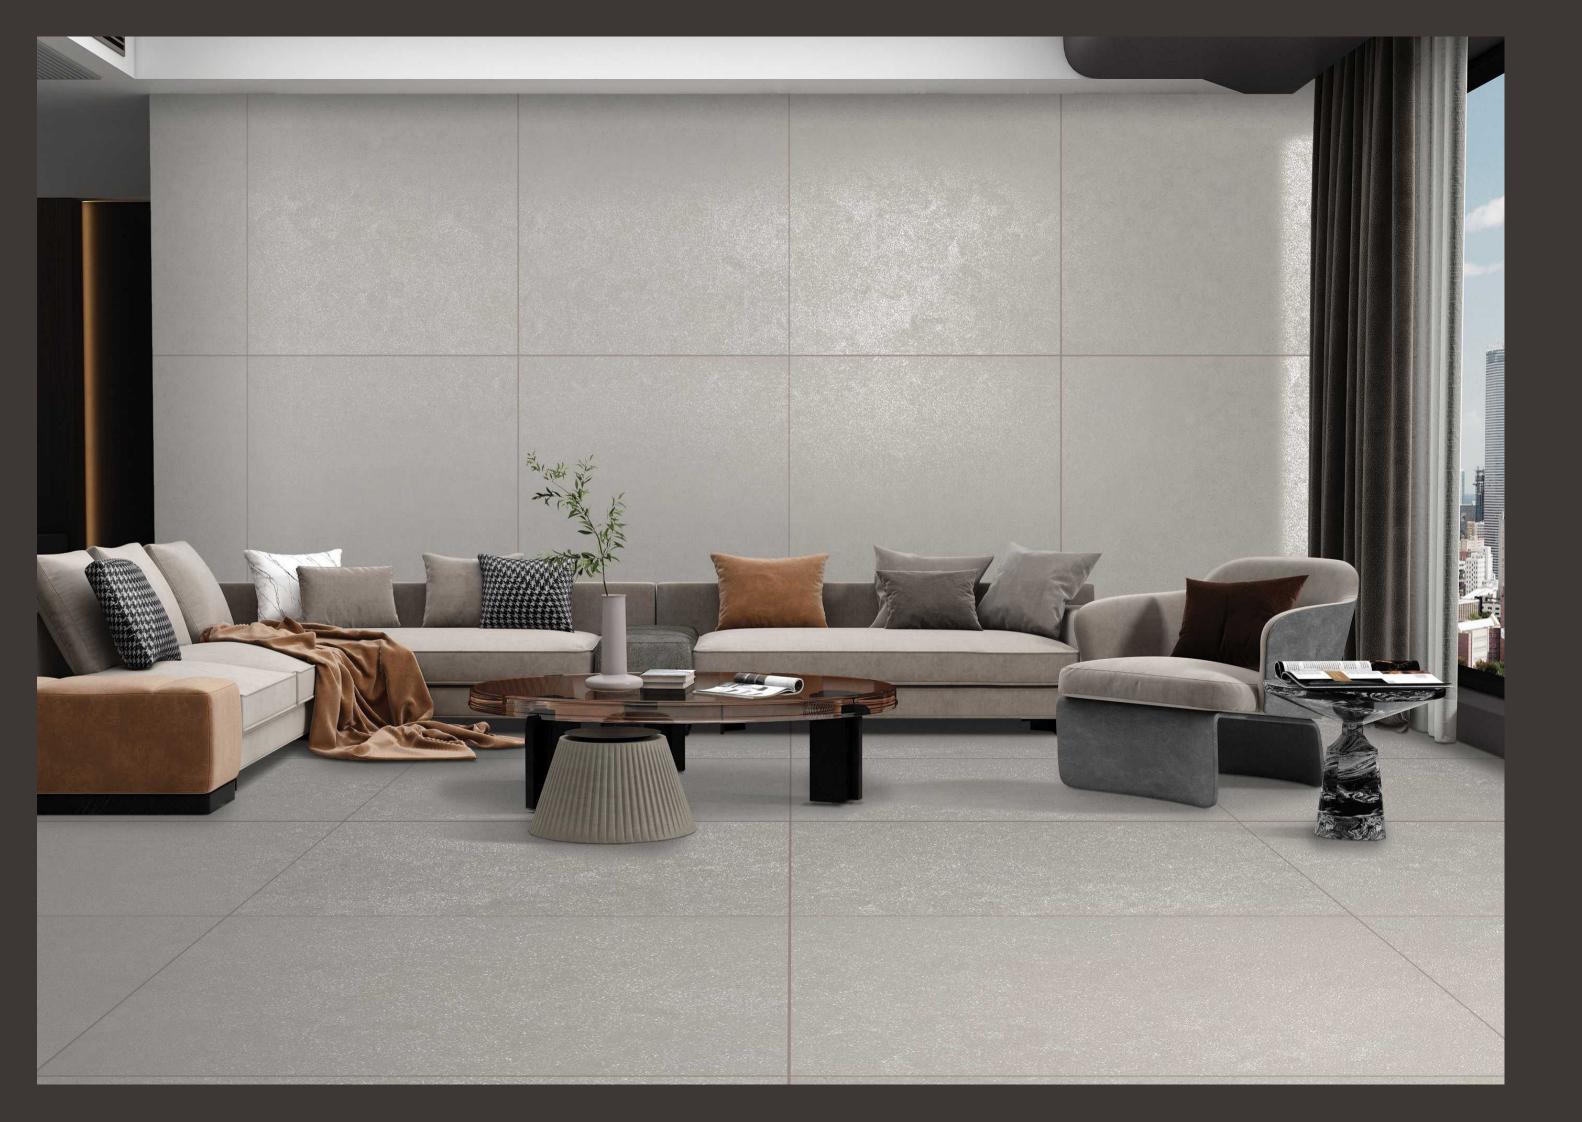

## ANTRACITA BEIGE

1200x1200mm

#### ANTRACITA **BIANCO**

3 Randoms

1200x1200mm

Carving Surface