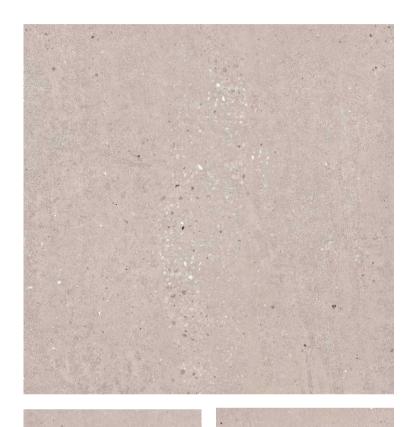

#### GRAINY GREY

1200x1200mm

#### GRAINY LIGHT

3 Randoms

1200x1200mm

Carving Surface

S.