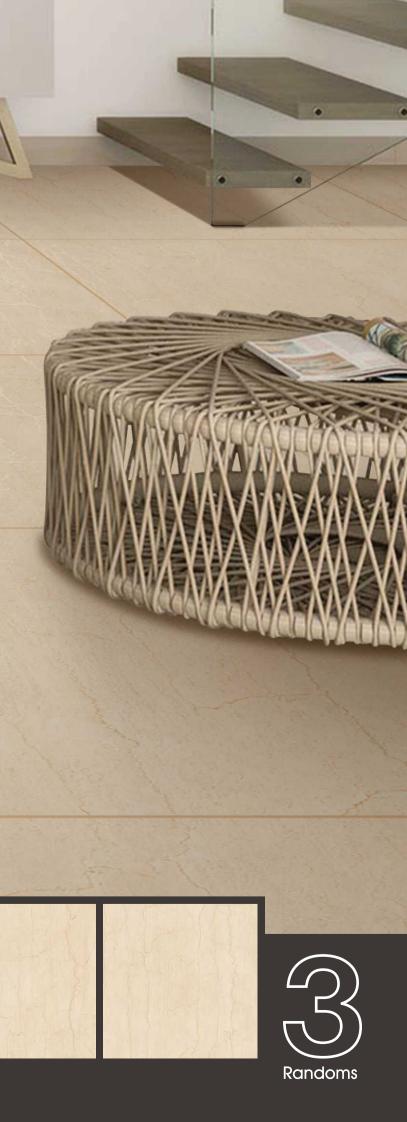

#### VENICE GREY

3 Randoms

1200x1200mm \_\_\_\_\_

Carving Surface

## Carving Collection