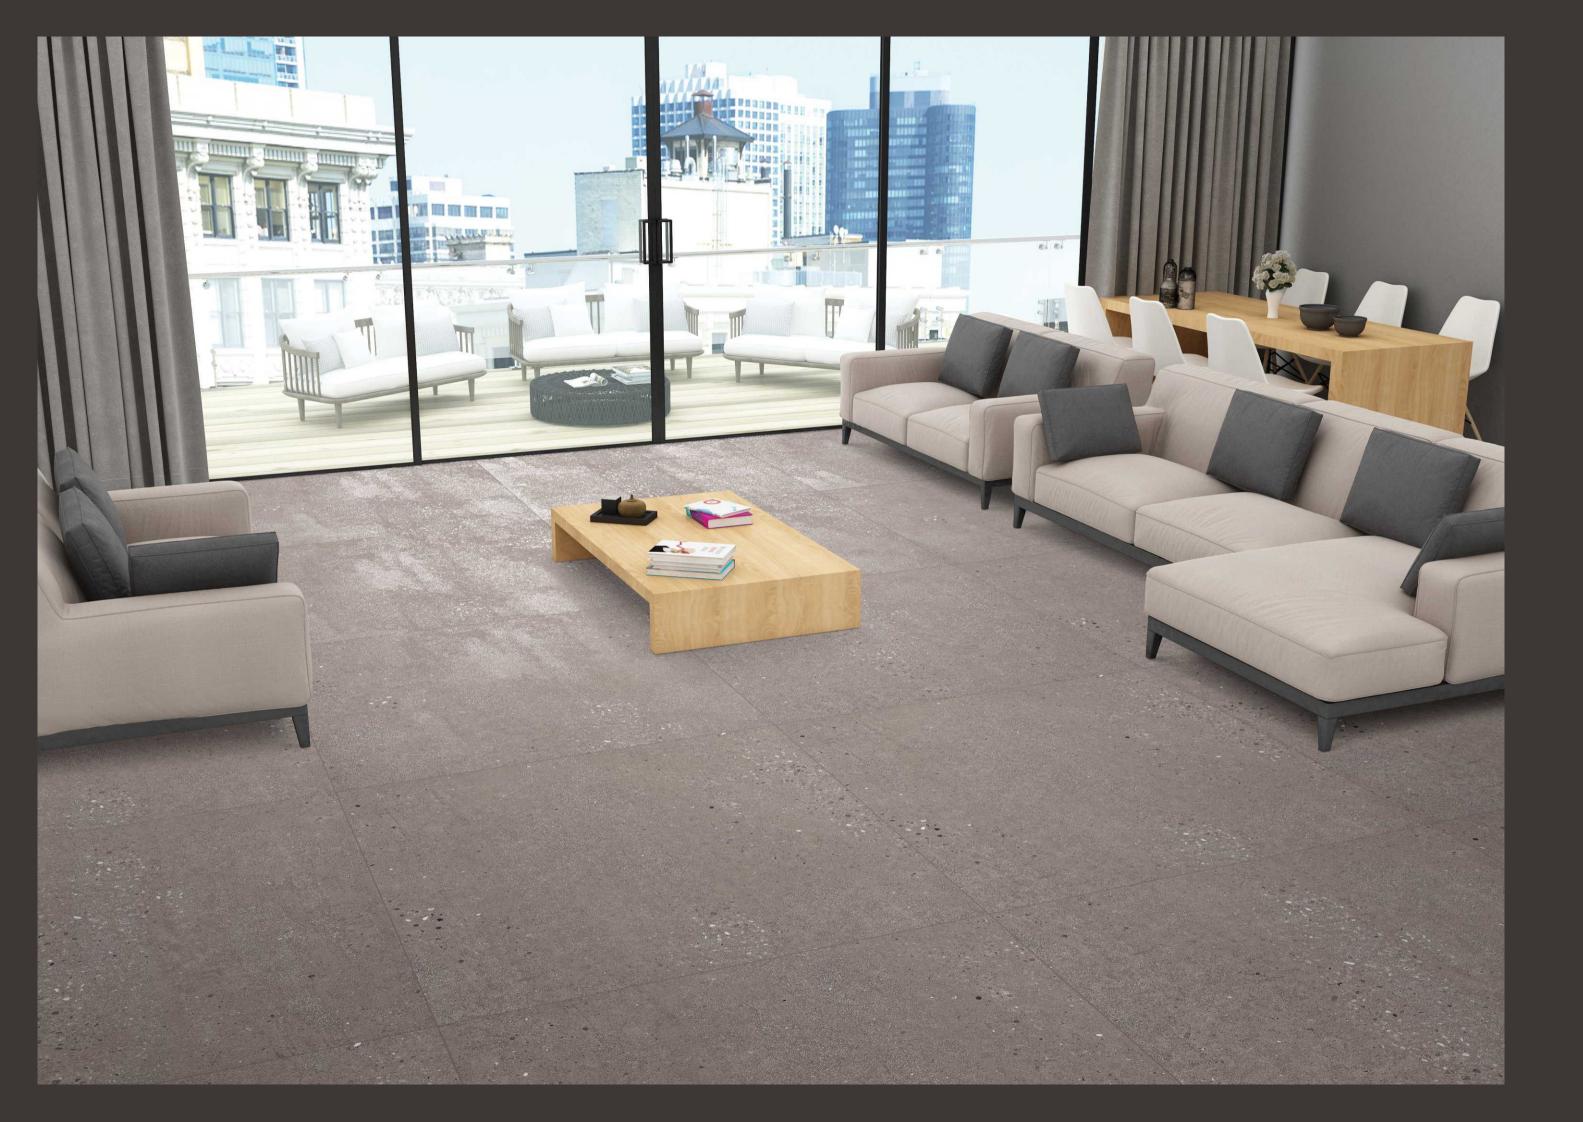

# Impactful Glance

A strong character, a style of great rigor and balance: the Gray Quartzite of Forth turns out to be the ideal solution either for those who want surfaces classic, both for those who prefer a more modern mood. The refinement of the texture lends itself to offering multiple expressions of furniture, guaranteeing the best technical performance.