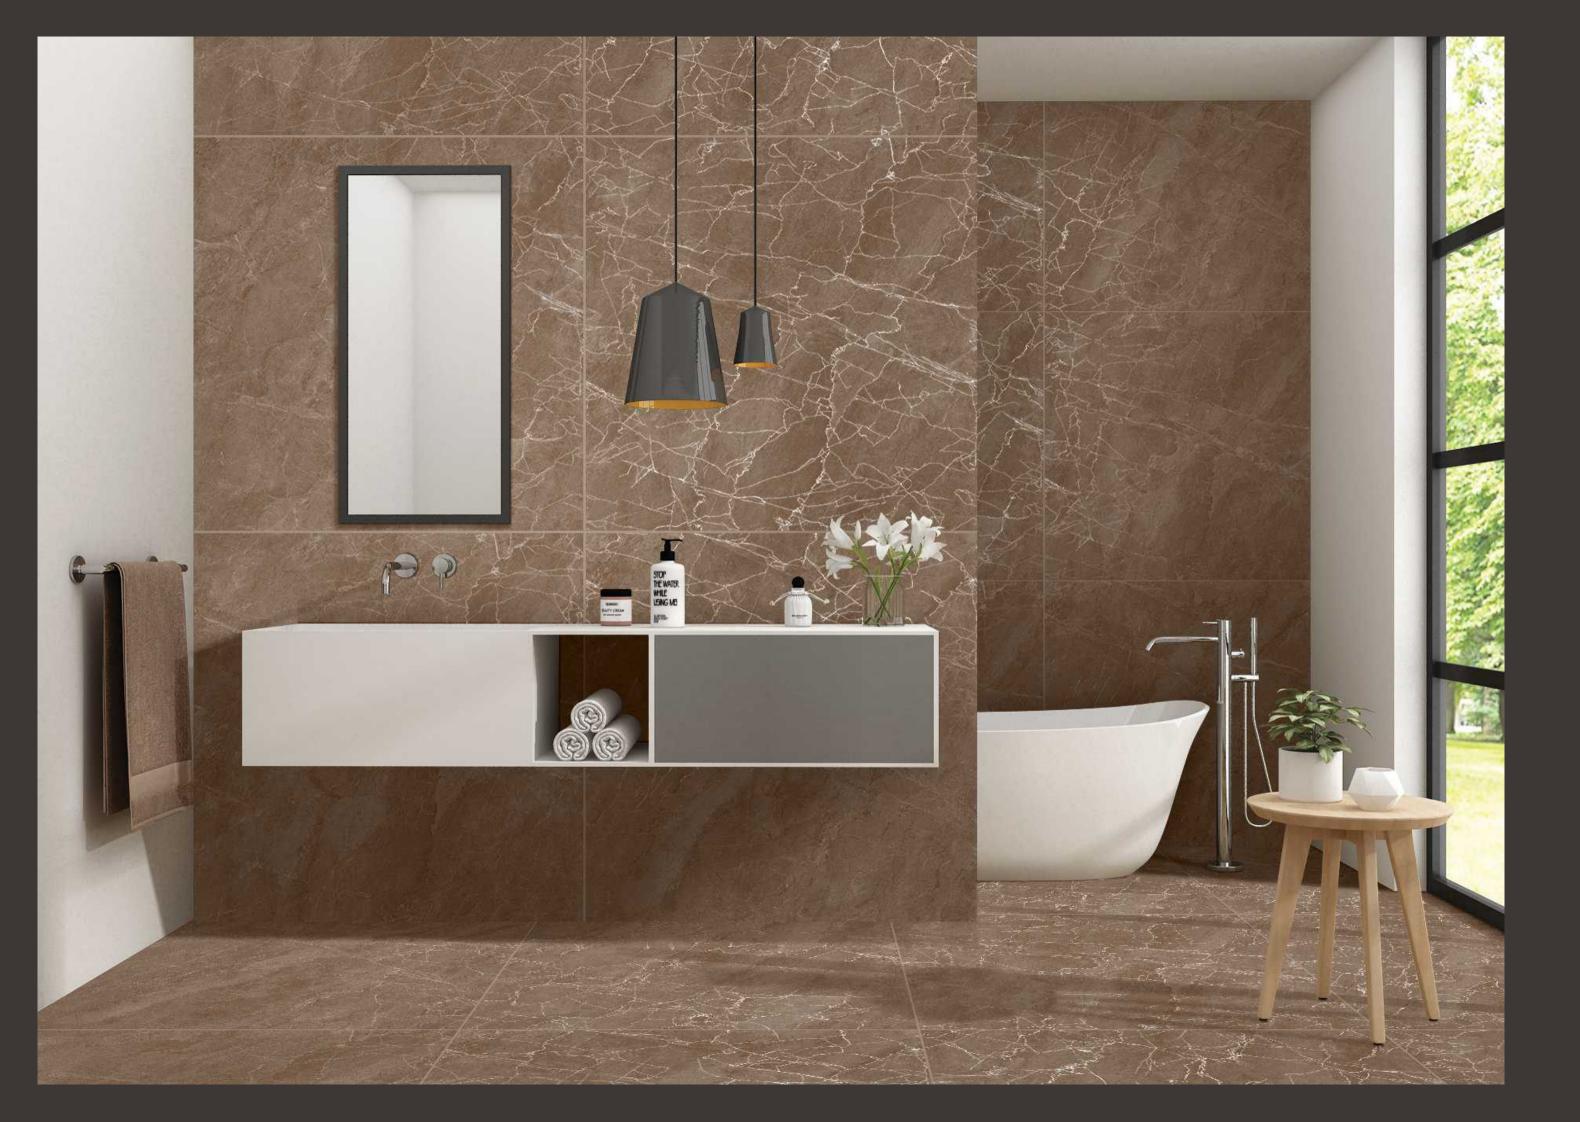

#### GRAINY GREY

1200x1200mm









#### GRAINY LIGHT

3 Randoms

1200x1200mm

Carving Surface







S.

#### Carving Collection







#### FAZE GREY

1200x1200mm







## LIMER GREY

1200x1200mm









## ONYX GREY

1200x1200mm









### PERLATO ROYAL

1200x1200mm









## RIZZONI

1200x1200mm









## ROSSALIA

1200x1200mm











## SILVER RIVER

1200x1200mm









### SOFITA BEIGE

1200x1200mm







### VENICE BIANCO

1200x1200mm











#### VENICE GREY

3 Randoms

1200x1200mm \_\_\_\_\_

Carving Surface















## Carving Collection

#### VENICE NERO \_\_\_\_\_

3 Randoms

\_\_\_\_\_

1200x1200mm

















#### VENICE SAND

#### 3 Randoms

1200x1200mm

Carving Surface



#### Carving Collection



### VICTORIAN BROWN

1200x1200mm











# **Thank You**