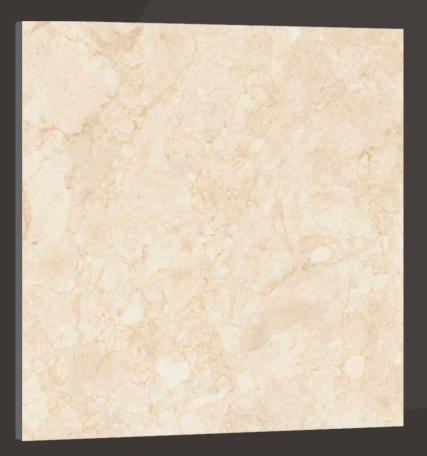

1200x1200mm

















#### ANTRACITA GREY

3 Randoms

1200x1200mm

Carving Surface



#### Carving Collection



## ARREZO BIANCO

1200x1200mm









### ATHENS GREY

1200x1200mm









## BOSCO GREY

1200x1200mm

Carving Surface





Randoms





### BOTTOCHINO CLASSICO

1200x1200mm









## BRECIA AURORA

1200x1200mm

Carving Surface





Randoms





## CASTLE GREY

1200x1200mm











#### GRAINY GREY

1200x1200mm









#### GRAINY LIGHT

3 Randoms

1200x1200mm

Carving Surface







S.

#### Carving Collection







#### FAZE GREY

1200x1200mm







## LIMER GREY

1200x1200mm









## ONYX GREY

1200x1200mm









### PERLATO ROYAL

1200x1200mm









## RIZZONI

1200x1200mm









## ROSSALIA

1200x1200mm











## SILVER RIVER

1200x1200mm









### SOFITA BEIGE

1200x1200mm







### VENICE BIANCO

1200x1200mm











#### VENICE GREY

3 Randoms

1200x1200mm \_\_\_\_\_

Carving Surface















## Carving Collection

#### VENICE NERO \_\_\_\_\_

3 Randoms

\_\_\_\_\_

1200x1200mm

















#### VENICE SAND

#### 3 Randoms

1200x1200mm

Carving Surface



#### Carving Collection



### VICTORIAN BROWN

1200x1200mm











# **Thank You**