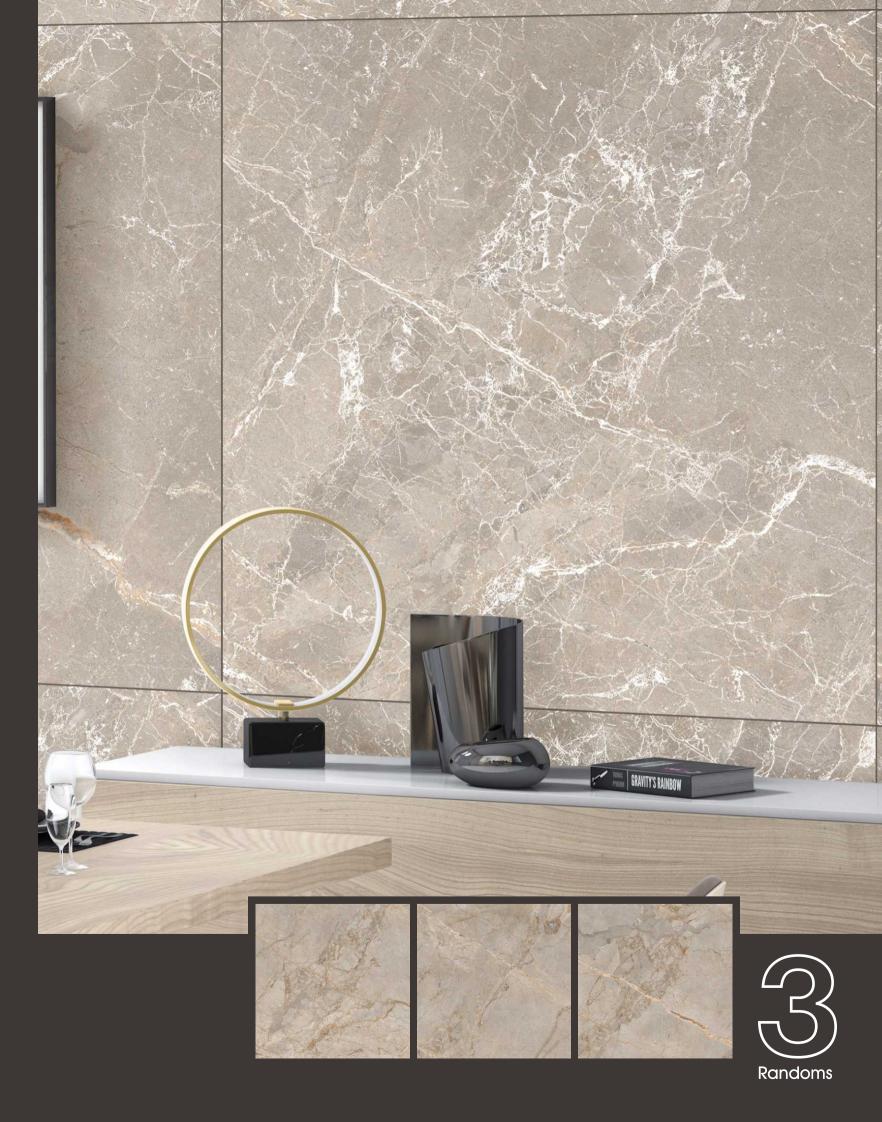

ct design

#### ٥ھ



#### **Technical Features**









# Impactful Glance

A strong character, a style of great rigor and balance: the Gray Quartzite of Forth turns out to be the ideal solution either for those who want surfaces classic, both for those who prefer a more modern mood. The refinement of the texture lends itself to offering multiple expressions of furniture, guaranteeing the best technical performance.









## ANTRACITA BEIGE

1200x1200mm









#### ANTRACITA **BIANCO**

3 Randoms

1200x1200mm

Carving Surface















## Carving Collection

#### ANTRACITA BROWN

3 Randoms

1200x1200mm

















#### ANTRACITA GREY

3 Randoms

1200x1200mm

Carving Surface



#### Carving Collection



## ARREZO BIANCO

1200x1200mm









### ATHENS GREY

1200x1200mm









## BOSCO GREY

1200x1200mm

Carving Surface





Randoms





### BOTTOCHINO CLASSICO

1200x1200mm









## BRECIA AURORA

1200x1200mm

Carving Surface





Randoms





## CASTLE GREY

1200x1200mm











#### GRAINY GREY

1200x1200mm









#### GRAINY LIGHT

3 Randoms

1200x1200mm

Carving Surface







S.

#### Carving Collection







#### FAZE GREY

1200x1200mm







## LIMER GREY

1200x1200mm









## ONYX GREY

1200x1200mm









### PERLATO ROYAL

1200x1200mm









## RIZZONI

1200x1200mm









## ROSSALIA

1200x1200mm











## SILVER RIVER

1200x1200mm









### SOFITA BEIGE

1200x1200mm







### VENICE BIANCO

1200x1200mm











#### VENICE GREY

3 Randoms

1200x1200mm \_\_\_\_\_

Carving Surface















## Carving Collection

#