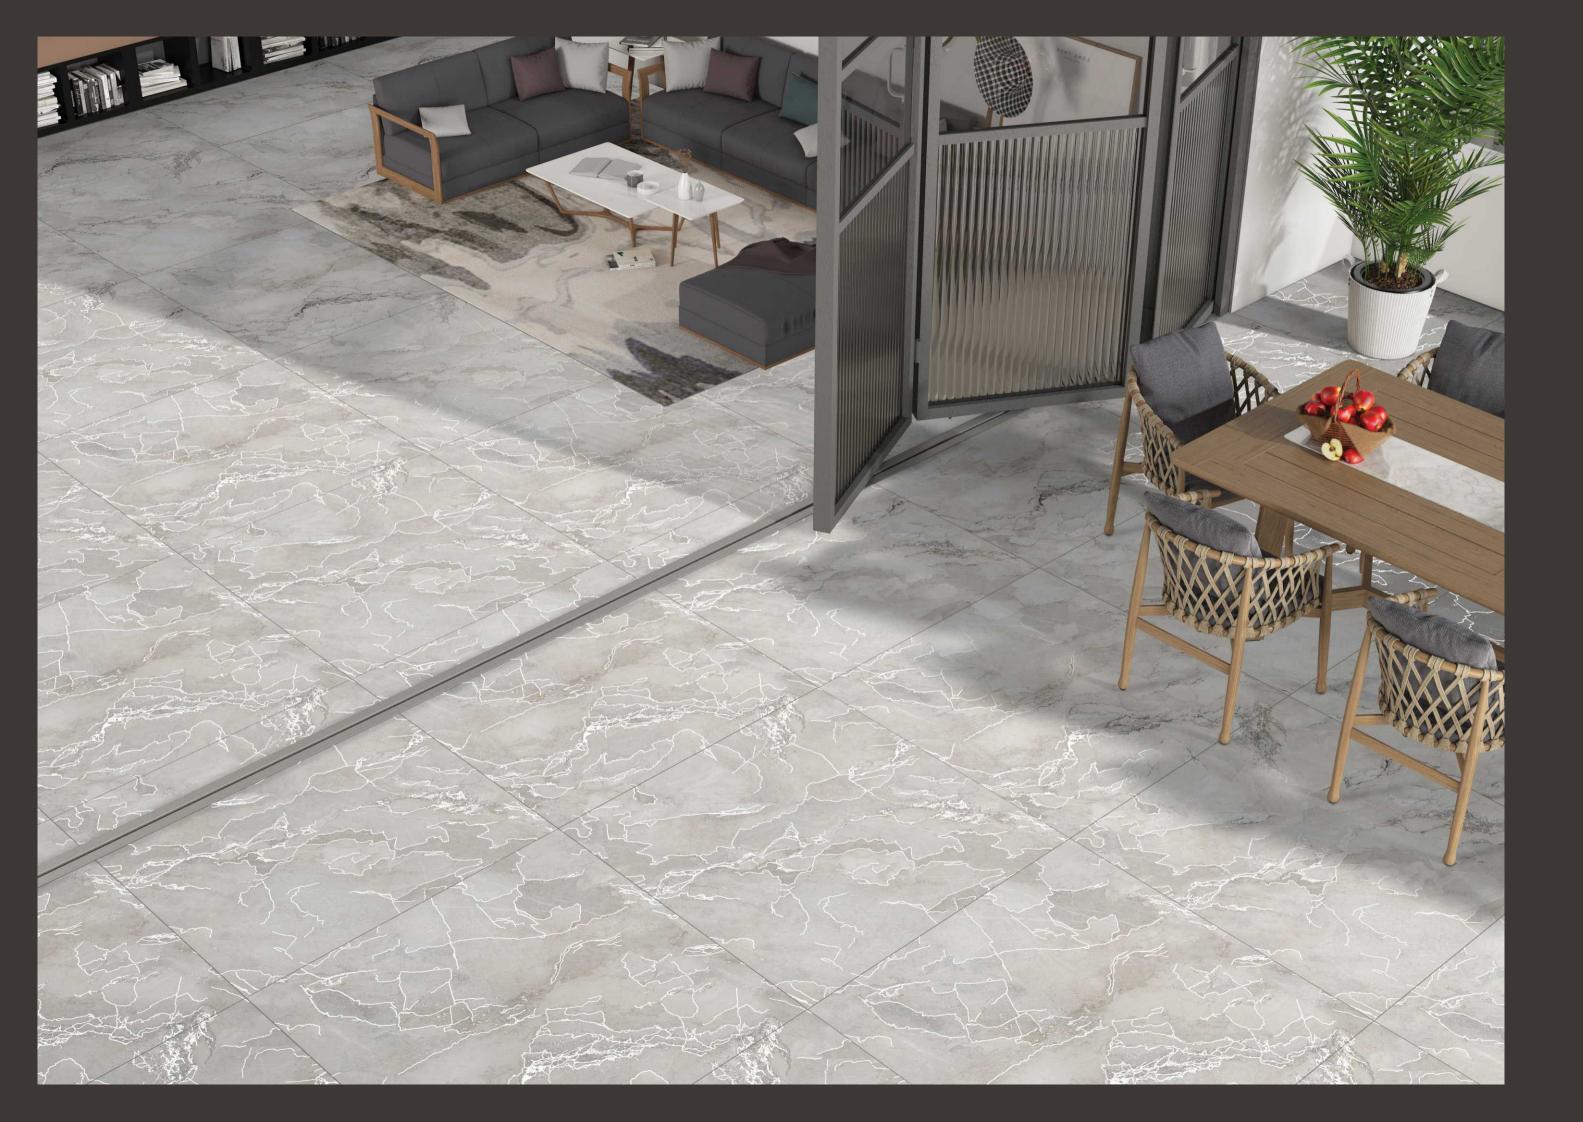

## ANTRACITA BEIGE

1200x1200mm









#### ANTRACITA **BIANCO**

3 Randoms

1200x1200mm

Carving Surface















## Carving Collection

#### ANTRACITA BROWN

3 Randoms

1200x1200mm

















#### ANTRACITA GREY

3 Randoms

1200x1200mm

Carving Surface



#### Carving Collection



## ARREZO BIANCO

1200x1200mm









### ATHENS GREY

1200x1200mm









## BOSCO GREY

1200x1200mm

Carving Surface





Randoms





### BOTTOCHINO CLASSICO

1200x1200mm









## BRECIA AURORA

1200x1200mm

Carving Surface





Randoms





## CASTLE GREY

1200x1200mm











#### GRAINY GREY

1200x1200mm









#### GRAINY LIGHT

3 Randoms

1200x1200mm

Carving Surface







S.

#### Carving Collection







#### FAZE GREY

1200x1200mm







## LIMER GREY

1200x1200mm









## ONYX GREY

1200x1200mm









### PERLATO ROYAL

1200x1200mm









## RIZZONI

1200x1200mm









## ROSSALIA

1200x1200mm











## SILVER RIVER

1200x1200mm









### SOFITA BEIGE

1200x1200mm







### VENICE BIANCO

1200x1200mm











#### VENICE GREY

3 Randoms

1200x1200mm \_\_\_\_\_

Carving Surface















## Carving Collection

#### VENICE NERO \_\_\_\_\_

3 Randoms

\_\_\_\_\_

1200x1200mm

















#### VENICE SAND

#### 3 Randoms

1200x1200mm

Carving Surface



#### Carving Collection



### VICTORIAN BROWN

1200x1200mm











# **Thank You**