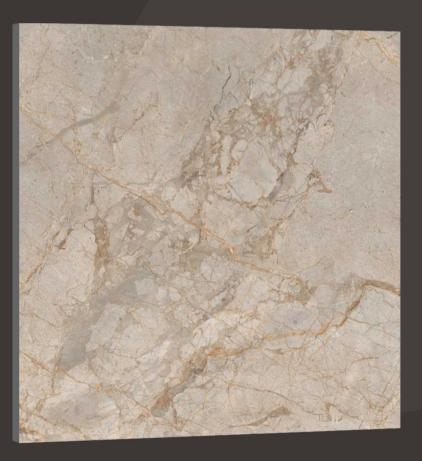

architecture solutions for project design

#### ٥ھ



#### **Technical Features**









# Impactful Glance

A strong character, a style of great rigor and balance: the Gray Quartzite of Forth turns out to be the ideal solution either for those who want surfaces classic, both for those who prefer a more modern mood. The refinement of the texture lends itself to offering multiple expressions of furniture, guaranteeing the best technical performance.









## ANTRACITA BEIGE

1200x1200mm









#### ANTRACITA **BIANCO**

3 Randoms

1200x1200mm

Carving Surface















## Carving Collection

#### ANTRACITA BROWN

3 Randoms

1200x1200mm

















#### ANTRACITA GREY

3 Randoms

1200x1200mm

Carving Surface



#### Carving Collection



## ARREZO BIANCO

1200x1200mm









### ATHENS GREY

1200x1200mm









## BOSCO GREY

1200x1200mm

Carving Surface





Randoms





### BOTTOCHINO CLASSICO

1200x1200mm









## BRECIA AURORA

1200x1200mm

Carving Surface





Randoms





## CASTLE GREY

1200x1200mm











#### GRAINY GREY

1200x1200mm









#### GRAINY LIGHT

3 Randoms

1200x1200mm

Carving Surface







S.

#### Carving Collection







#### FAZE GREY

1200x1200mm







## LIMER GREY

1200x1200mm









## ONYX GREY

1200x1200mm









### PERLATO ROYAL

1200x1200mm









## RIZZONI

1200x1200mm









## ROSSALIA

1200x1200mm











## SILVER RIVER

1200x1200mm









### SOFITA BEIGE

1200x1200mm







### VENICE BIANCO

1200x1200mm











#### VENICE GREY

3 Randoms

1200x1200mm \_\_\_\_\_

Carving Surface