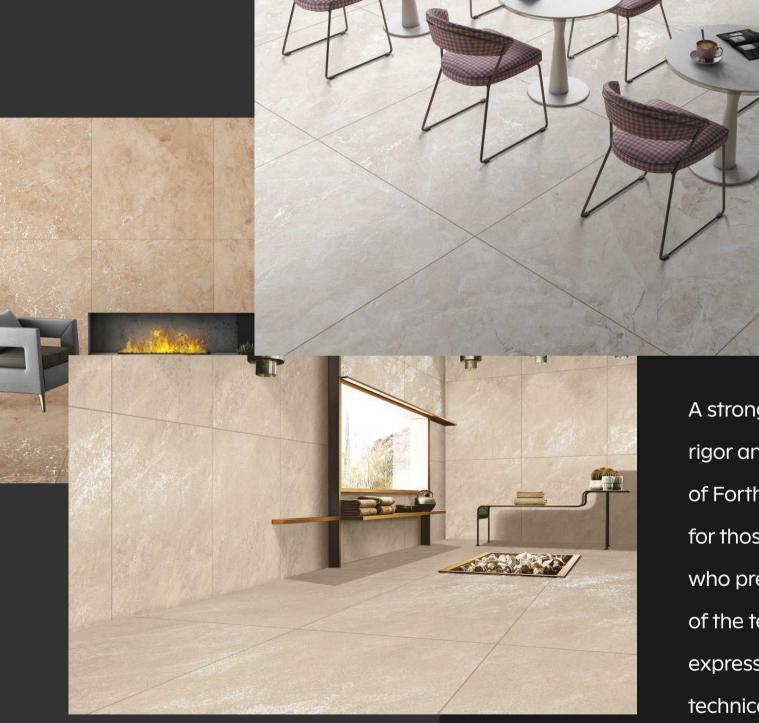

# Impactful Glance

A strong character, a style of great rigor and balance: the Gray Quartzite of Forth turns out to be the ideal solution either for those who want surfaces classic, both for those who prefer a more modern mood. The refinement of the texture lends itself to offering multiple expressions of furniture, guaranteeing the best technical performance.