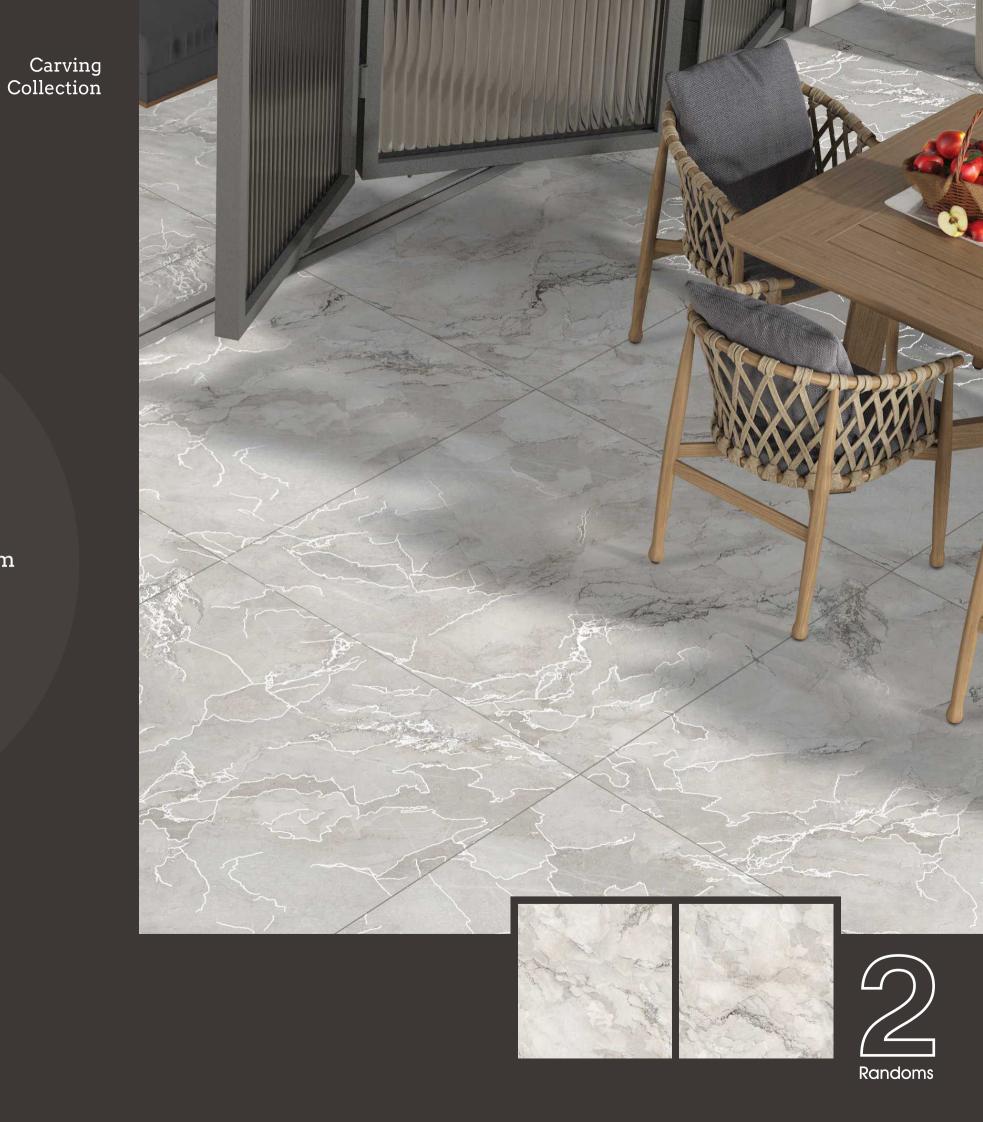

## BOSCO GREY

1200x1200mm

Carving Surface

Randoms

## BRECIA AURORA

1200x1200mm

Carving Surface

Randoms