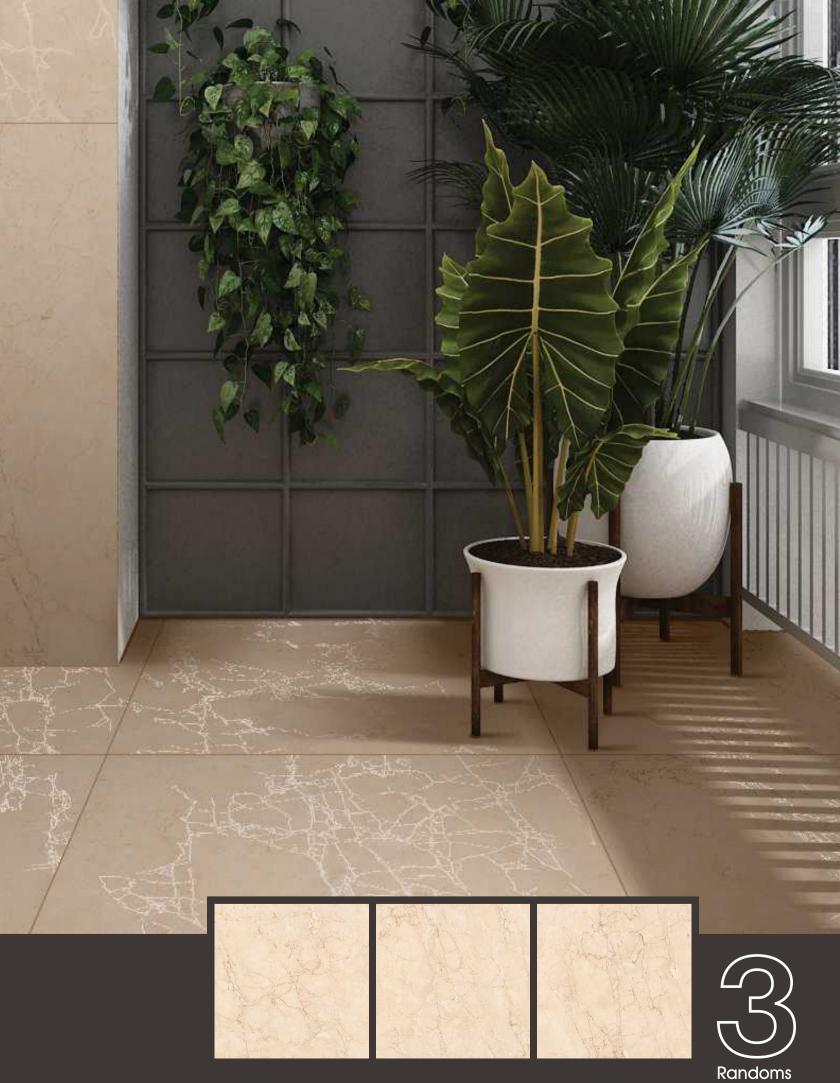

Collection

#### ANTRACITA BROWN

3 Randoms

1200x1200mm

















#### ANTRACITA GREY

3 Randoms

1200x1200mm

Carving Surface



#### Carving Collection



## ARREZO BIANCO

1200x1200mm









### ATHENS GREY

1200x1200mm









## BOSCO GREY

1200x1200mm

Carving Surface





Randoms





### BOTTOCHINO CLASSICO

1200x1200mm









## BRECIA AURORA

1200x1200mm

Carving Surface





Randoms





## CASTLE GREY

1200x1200mm











#### GRAINY GREY

1200x1200mm









#### GRAINY LIGHT

3 Randoms

1200x1200mm

Carving Surface







S.

#### Carving Collection







#### FAZE GREY

1200x1200mm







## LIMER GREY

1200x1200mm









## ONYX GREY

1200x1200mm









### PERLATO ROYAL

1200x1200mm









## RIZZONI

1200x1200mm









## ROSSALIA

1200x1200mm











## SILVER RIVER

1200x1200mm









### SOFITA BEIGE

1200x1200mm







### VENICE BIANCO

1200x1200mm











#### VENICE GREY

3 Randoms

1200x1200mm \_\_\_\_\_

Carving Surface















## Carving Collection

#### VENICE NERO \_\_\_\_\_

3 Randoms

\_\_\_\_\_

1200x1200mm

















#### VENICE SAND

#### 3 Randoms

1200x1200mm

Carving Surface



#### Carving Collection



### VICTORIAN BROWN

1200x1200mm











# **Thank You**