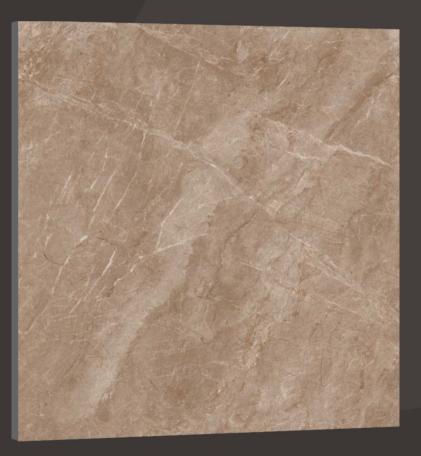

doms





## CASTLE GREY

1200x1200mm











#### GRAINY GREY

1200x1200mm









#### GRAINY LIGHT

3 Randoms

1200x1200mm

Carving Surface







S.

#### Carving Collection







#### FAZE GREY

1200x1200mm







## LIMER GREY

1200x1200mm









## ONYX GREY

1200x1200mm









### PERLATO ROYAL

1200x1200mm









## RIZZONI

1200x1200mm









## ROSSALIA

1200x1200mm











## SILVER RIVER

1200x1200mm









### SOFITA BEIGE

1200x1200mm







### VENICE BIANCO

1200x1200mm











#### VENICE GREY

3 Randoms

1200x1200mm \_\_\_\_\_

Carving Surface















## Carving Collection

#### VENICE NERO \_\_\_\_\_

3 Randoms

\_\_\_\_\_

1200x1200mm

















#### VENICE SAND

#### 3 Randoms

1200x1200mm

Carving Surface



#### Carving Collection



### VICTORIAN BROWN

1200x1200mm











# **Thank You**