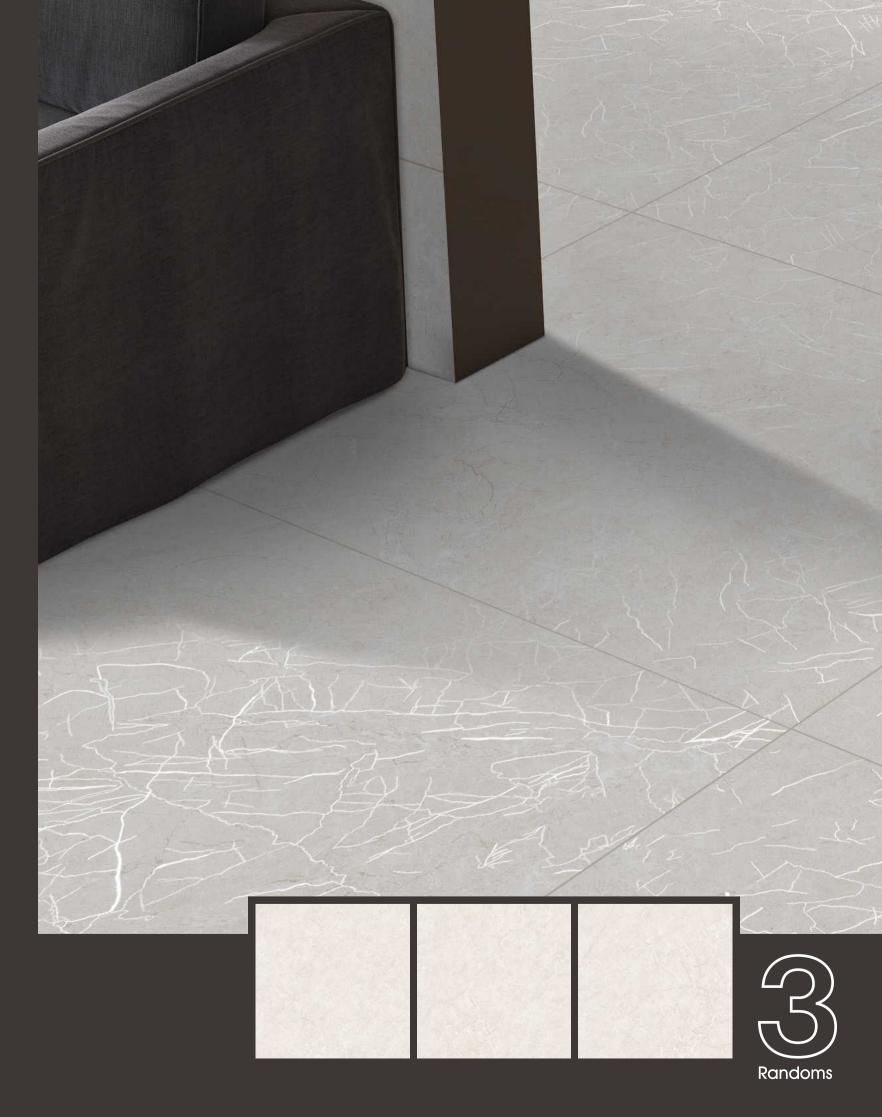

3 Randoms

1200x1200mm

Carving Surface















## Carving Collection

#### ANTRACITA BROWN

3 Randoms

1200x1200mm

















#### ANTRACITA GREY

3 Randoms

1200x1200mm

Carving Surface



#### Carving Collection



## ARREZO BIANCO

1200x1200mm









### ATHENS GREY

1200x1200mm









## BOSCO GREY

1200x1200mm

Carving Surface





Randoms





### BOTTOCHINO CLASSICO

1200x1200mm









## BRECIA AURORA

1200x1200mm

Carving Surface





Randoms





## CASTLE GREY

1200x1200mm











#### GRAINY GREY

1200x1200mm









#### GRAINY LIGHT

3 Randoms

1200x1200mm

Carving Surface







S.

#### Carving Collection







#### FAZE GREY

1200x1200mm







## LIMER GREY

1200x1200mm









## ONYX GREY

1200x1200mm









### PERLATO ROYAL

1200x1200mm









## RIZZONI

1200x1200mm









## ROSSALIA

1200x1200mm











## SILVER RIVER

1200x1200mm









### SOFITA BEIGE

1200x1200mm







### VENICE BIANCO

1200x1200mm











#### VENICE GREY

3 Randoms

1200x1200mm \_\_\_\_\_

Carving Surface















## Carving Collection

#### VENICE NERO \_\_\_\_\_

3 Randoms

\_\_\_\_\_

1200x1200mm

















#### VENICE SAND

#### 3 Randoms

1200x1200mm

Carving Surface



#### Carving Collection



### VICTORIAN BROWN

1200x1200mm











# **Thank You**