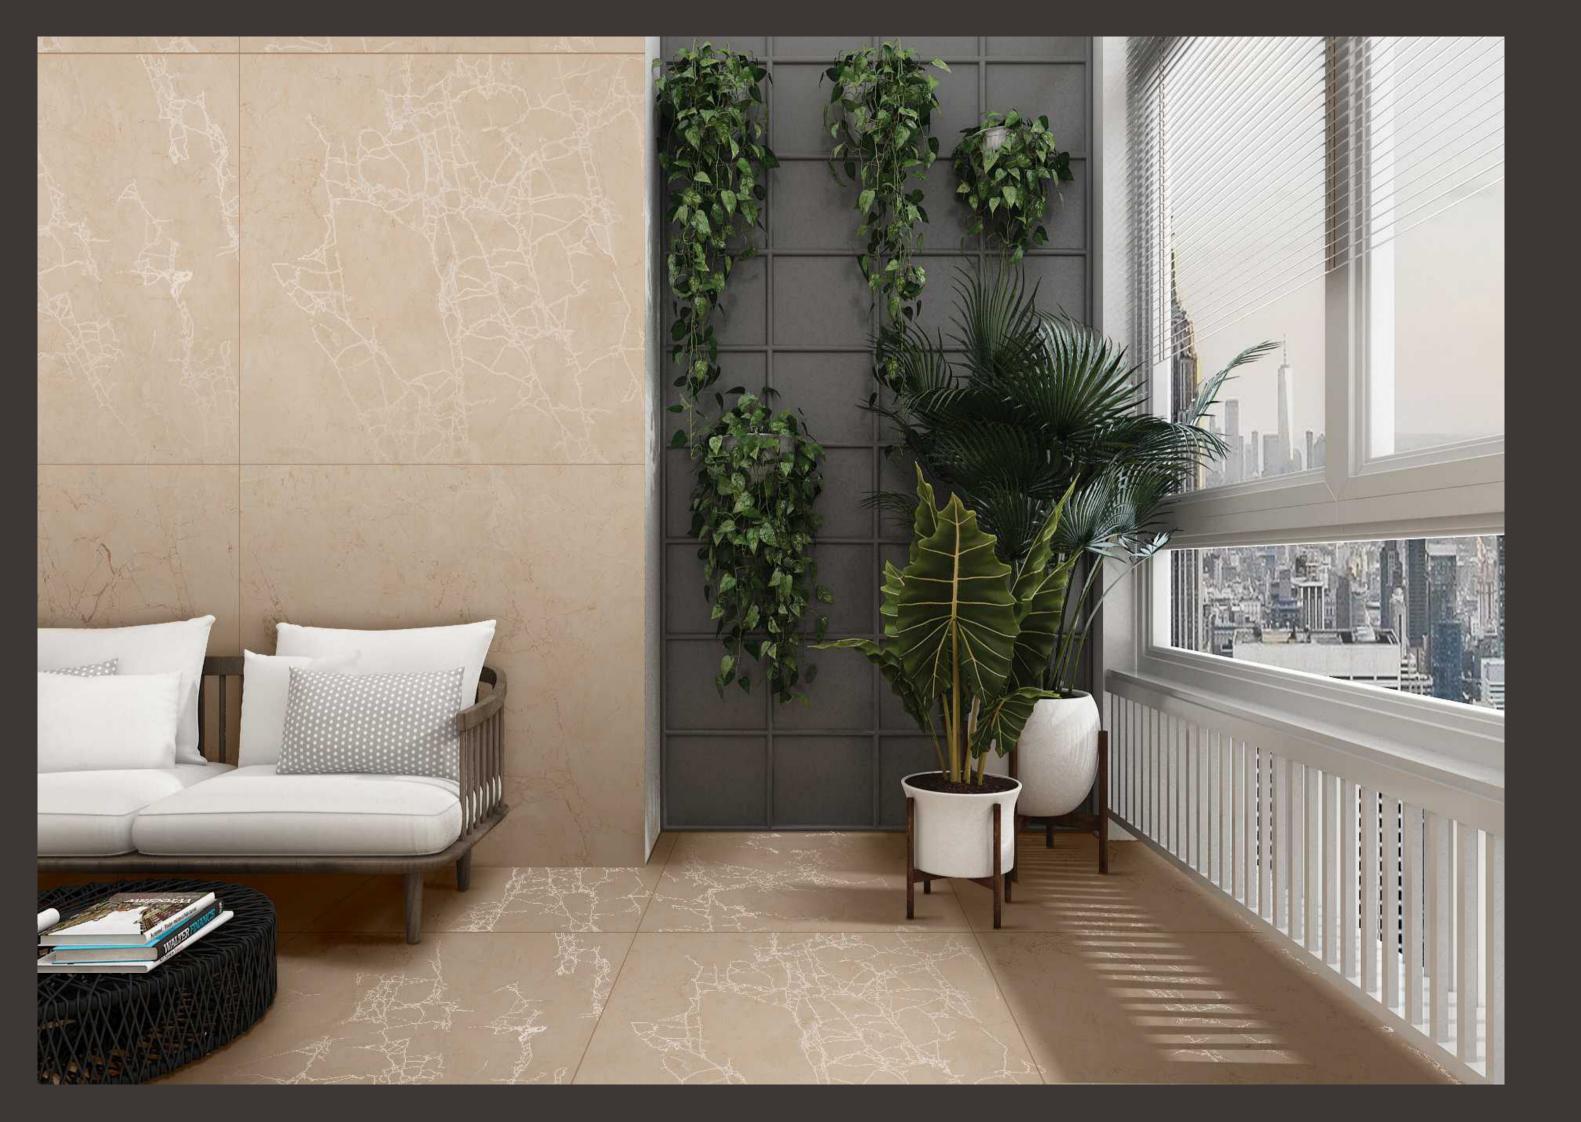

ction

#### ANTRACITA BROWN

3 Randoms

1200x1200mm

















#### ANTRACITA GREY

3 Randoms

1200x1200mm

Carving Surface



#### Carving Collection



## ARREZO BIANCO

1200x1200mm









### ATHENS GREY

1200x1200mm









## BOSCO GREY

1200x1200mm

Carving Surface





Randoms





### BOTTOCHINO CLASSICO

1200x1200mm









## BRECIA AURORA

1200x1200mm

Carving Surface





Randoms





## CASTLE GREY

1200x1200mm











#### GRAINY GREY

1200x1200mm









#### GRAINY LIGHT

3 Randoms

1200x1200mm

Carving Surface







S.

#### Carving Collection







#### FAZE GREY

1200x1200mm







## LIMER GREY

1200x1200mm









## ONYX GREY

1200x1200mm









### PERLATO ROYAL

1200x1200mm









## RIZZONI

1200x1200mm









## ROSSALIA

1200x1200mm











## SILVER RIVER

1200x1200mm









### SOFITA BEIGE

1200x1200mm







### VENICE BIANCO

1200x1200mm











#### VENICE GREY

3 Randoms

1200x1200mm \_\_\_\_\_

Carving Surface















## Carving Collection

#### VENICE NERO \_\_\_\_\_

3 Randoms

\_\_\_\_\_

1200x1200mm

















#### VENICE SAND

#### 3 Randoms

1200x1200mm

Carving Surface



#### Carving Collection



### VICTORIAN BROWN

1200x1200mm











# **Thank You**