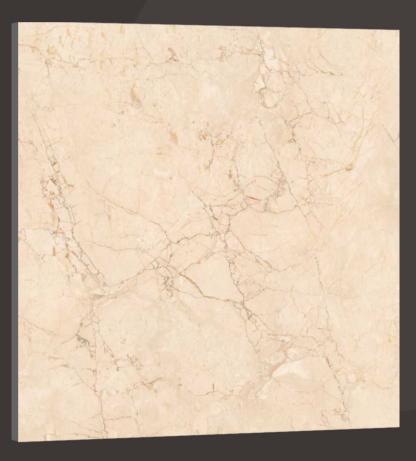

ce















## Carving Collection

#### ANTRACITA BROWN

3 Randoms

1200x1200mm

















#### ANTRACITA GREY

3 Randoms

1200x1200mm

Carving Surface



#### Carving Collection



## ARREZO BIANCO

1200x1200mm









### ATHENS GREY

1200x1200mm









## BOSCO GREY

1200x1200mm

Carving Surface





Randoms





### BOTTOCHINO CLASSICO

1200x1200mm









## BRECIA AURORA

1200x1200mm

Carving Surface





Randoms





## CASTLE GREY

1200x1200mm











#### GRAINY GREY

1200x1200mm









#### GRAINY LIGHT

3 Randoms

1200x1200mm

Carving Surface







S.

#### Carving Collection







#### FAZE GREY

1200x1200mm







## LIMER GREY

1200x1200mm









## ONYX GREY

1200x1200mm









### PERLATO ROYAL

1200x1200mm









## RIZZONI

1200x1200mm









## ROSSALIA

1200x1200mm











## SILVER RIVER

1200x1200mm









### SOFITA BEIGE

1200x1200mm







### VENICE BIANCO

1200x1200mm











#### VENICE GREY

3 Randoms

1200x1200mm \_\_\_\_\_

Carving Surface















## Carving Collection

#### VENICE NERO \_\_\_\_\_

3 Randoms

\_\_\_\_\_

1200x1200mm

















#### VENICE SAND

#### 3 Randoms

1200x1200mm

Carving Surface



#### Carving Collection



### VICTORIAN BROWN

1200x1200mm











# **Thank You**