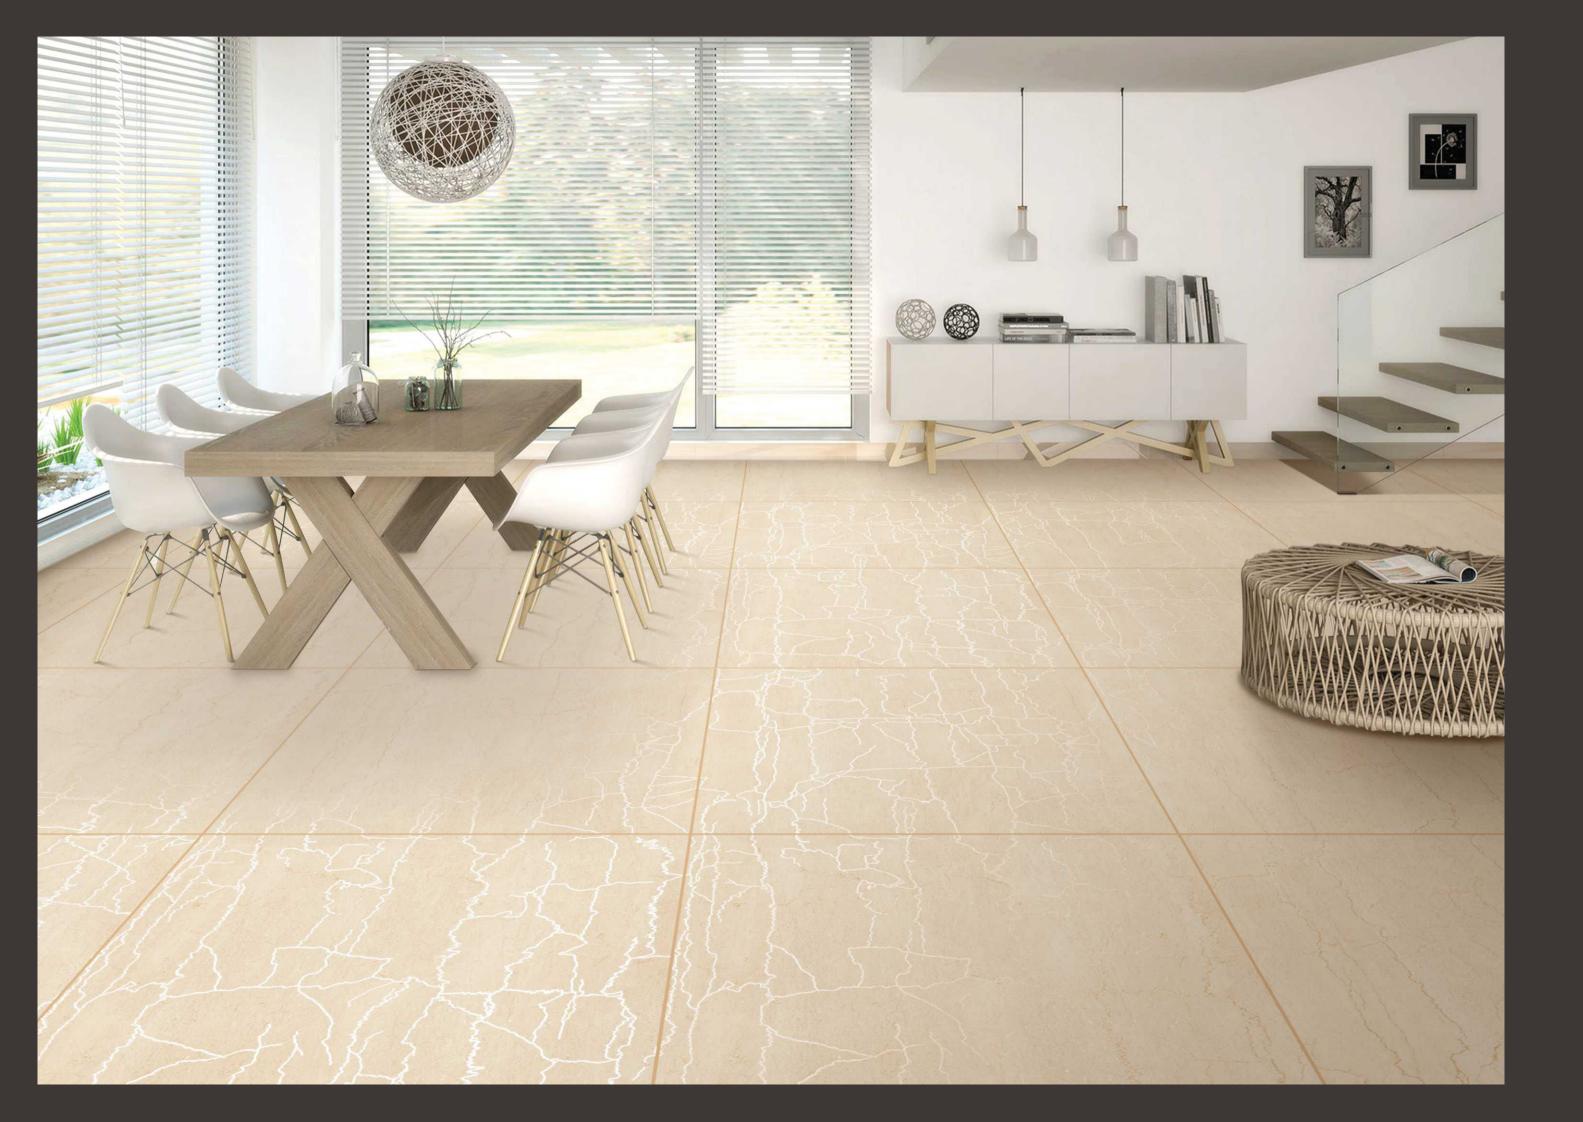

1200X1200MM CARVING COLLECTION

As accents, the idea is to break the monotony of the solid colored walls with upholstery, furniture and decoration indigenous to this area.

## Carving Collection