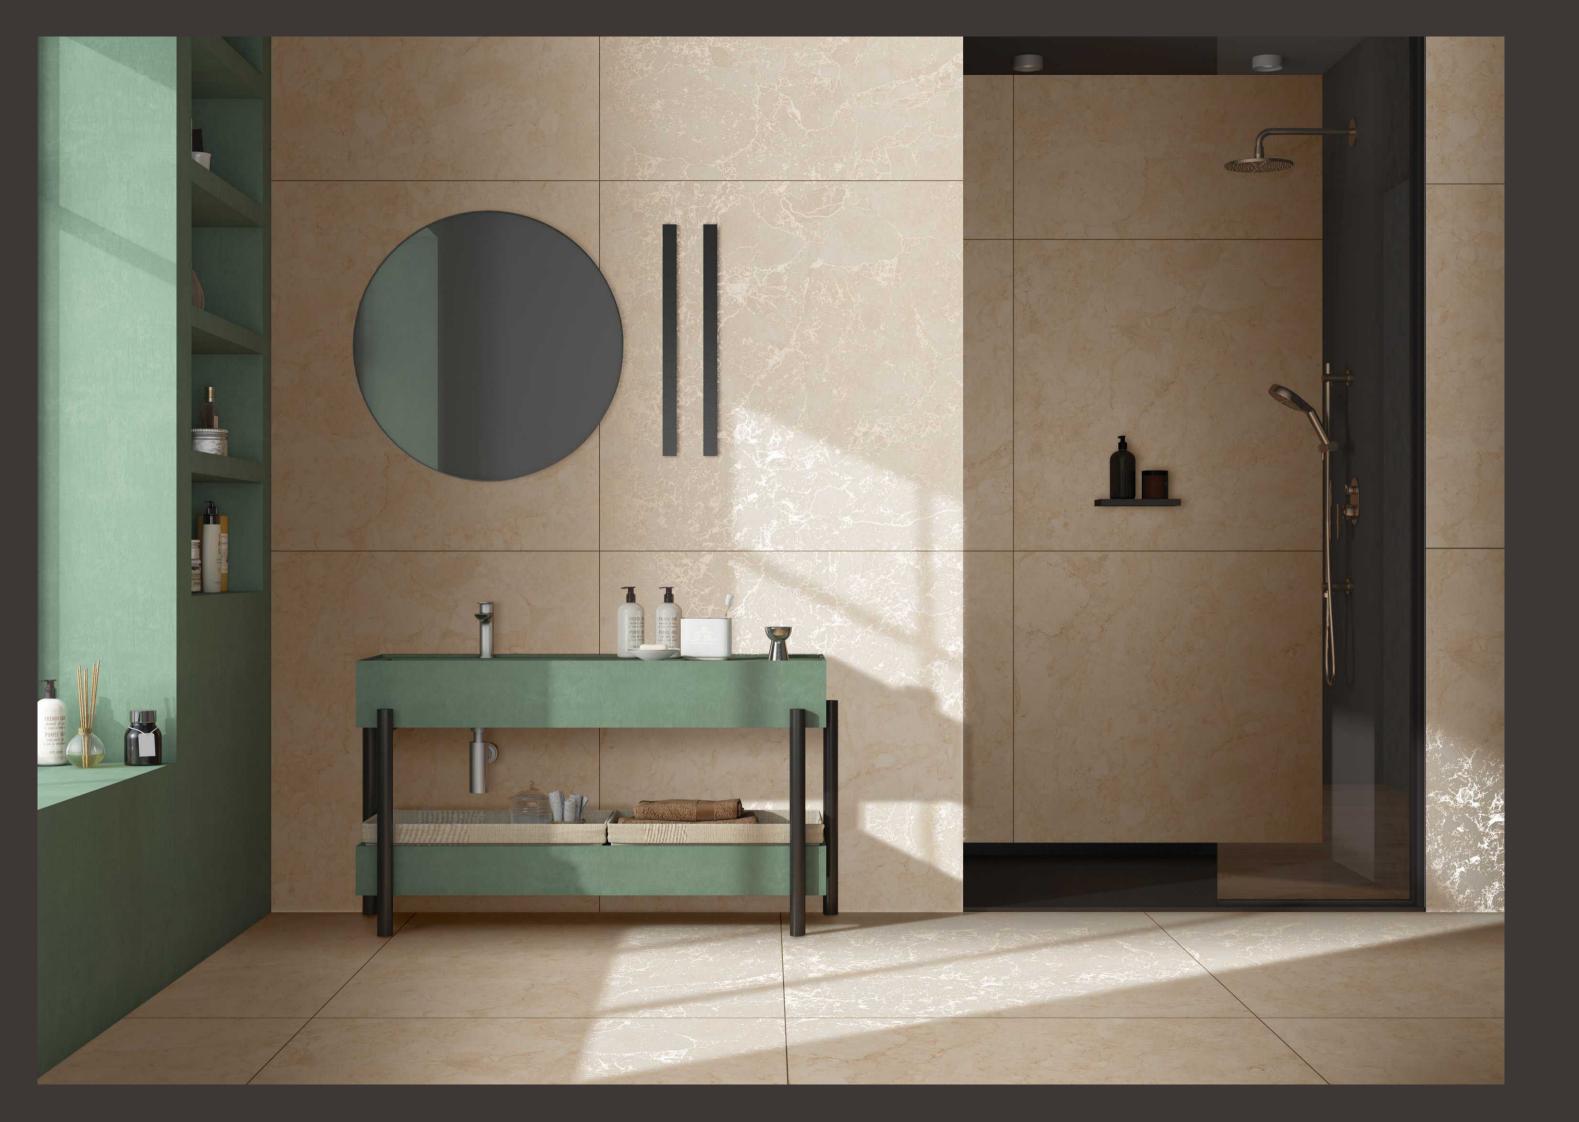

NTRACITA GREY

3 Randoms

1200x1200mm

Carving Surface



#### Carving Collection



## ARREZO BIANCO

1200x1200mm









### ATHENS GREY

1200x1200mm









## BOSCO GREY

1200x1200mm

Carving Surface





Randoms





### BOTTOCHINO CLASSICO

1200x1200mm









## BRECIA AURORA

1200x1200mm

Carving Surface





Randoms





## CASTLE GREY

1200x1200mm











#### GRAINY GREY

1200x1200mm









#### GRAINY LIGHT

3 Randoms

1200x1200mm

Carving Surface







S.

#### Carving Collection







#### FAZE GREY

1200x1200mm







## LIMER GREY

1200x1200mm









## ONYX GREY

1200x1200mm









### PERLATO ROYAL

1200x1200mm









## RIZZONI

1200x1200mm









## ROSSALIA

1200x1200mm











## SILVER RIVER

1200x1200mm









### SOFITA BEIGE

1200x1200mm







### VENICE BIANCO

1200x1200mm











#### VENICE GREY

3 Randoms

1200x1200mm \_\_\_\_\_

Carving Surface















## Carving Collection

#### VENICE NERO \_\_\_\_\_

3 Randoms

\_\_\_\_\_

1200x1200mm

















#### VENICE SAND

#### 3 Randoms

1200x1200mm

Carving Surface



#### Carving Collection



### VICTORIAN BROWN

1200x1200mm











# **Thank You**