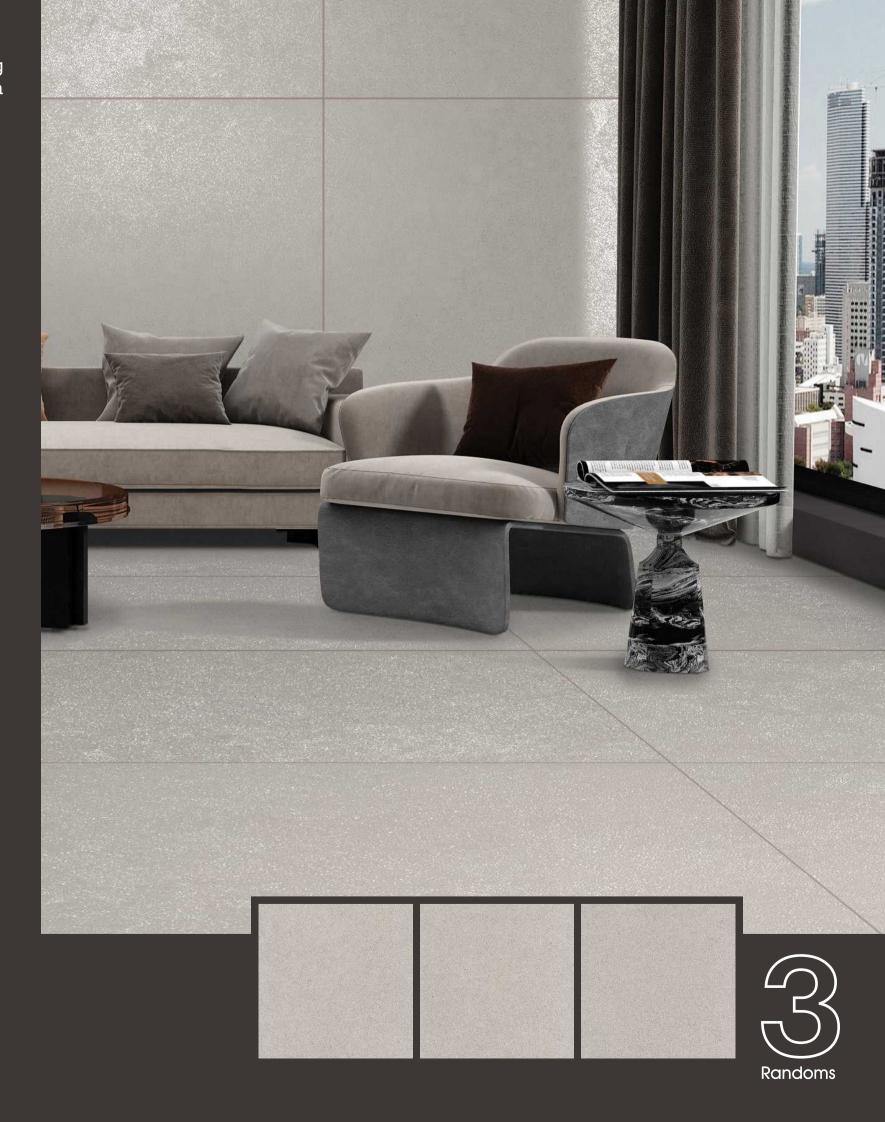

## ANTRACITA BEIGE

1200x1200mm

#### ANTRACITA **BIANCO**

3 Randoms

1200x1200mm

Carving Surface