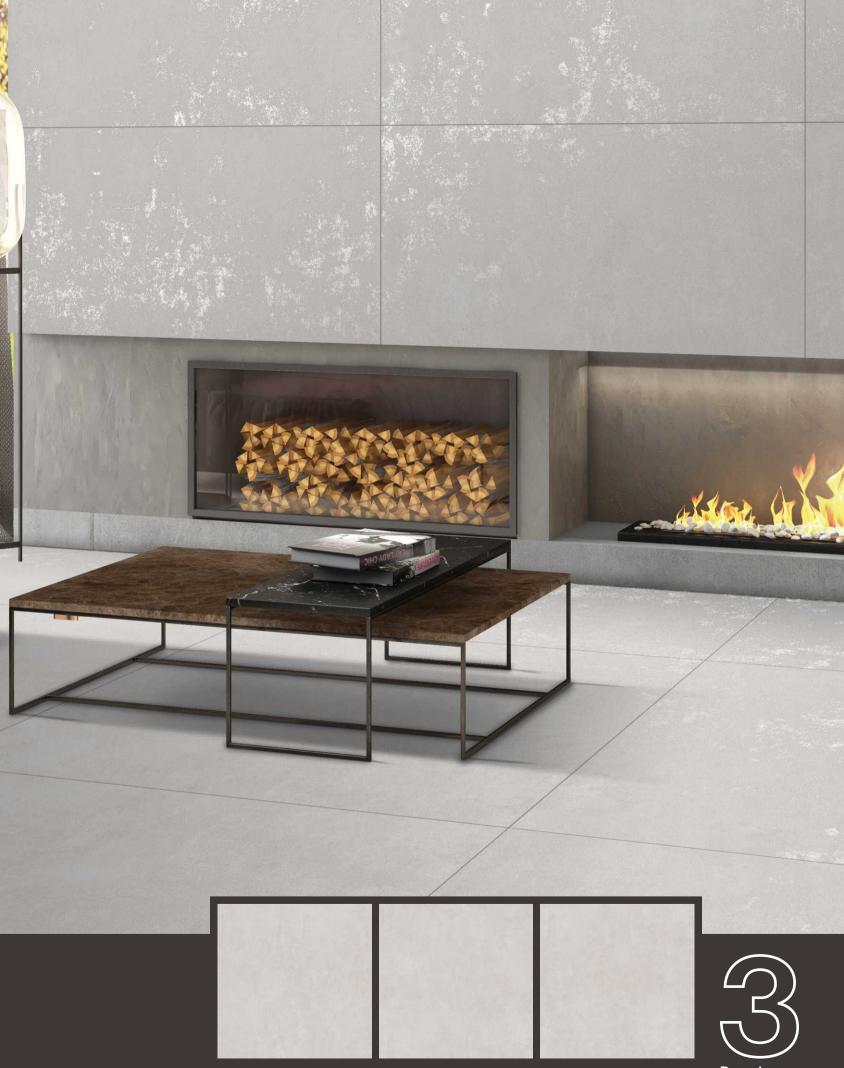

m

Carving Surface



#### Carving Collection



## ARREZO BIANCO

1200x1200mm









### ATHENS GREY

1200x1200mm









## BOSCO GREY

1200x1200mm

Carving Surface





Randoms





### BOTTOCHINO CLASSICO

1200x1200mm









## BRECIA AURORA

1200x1200mm

Carving Surface





Randoms





## CASTLE GREY

1200x1200mm











#### GRAINY GREY

1200x1200mm









#### GRAINY LIGHT

3 Randoms

1200x1200mm

Carving Surface







S.

#### Carving Collection







#### FAZE GREY

1200x1200mm







## LIMER GREY

1200x1200mm









## ONYX GREY

1200x1200mm









### PERLATO ROYAL

1200x1200mm









## RIZZONI

1200x1200mm









## ROSSALIA

1200x1200mm











## SILVER RIVER

1200x1200mm









### SOFITA BEIGE

1200x1200mm







### VENICE BIANCO

1200x1200mm











#### VENICE GREY

3 Randoms

1200x1200mm \_\_\_\_\_

Carving Surface















## Carving Collection

#### VENICE NERO \_\_\_\_\_

3 Randoms

\_\_\_\_\_

1200x1200mm

















#### VENICE SAND

#### 3 Randoms

1200x1200mm

Carving Surface



#### Carving Collection



### VICTORIAN BROWN

1200x1200mm











# **Thank You**