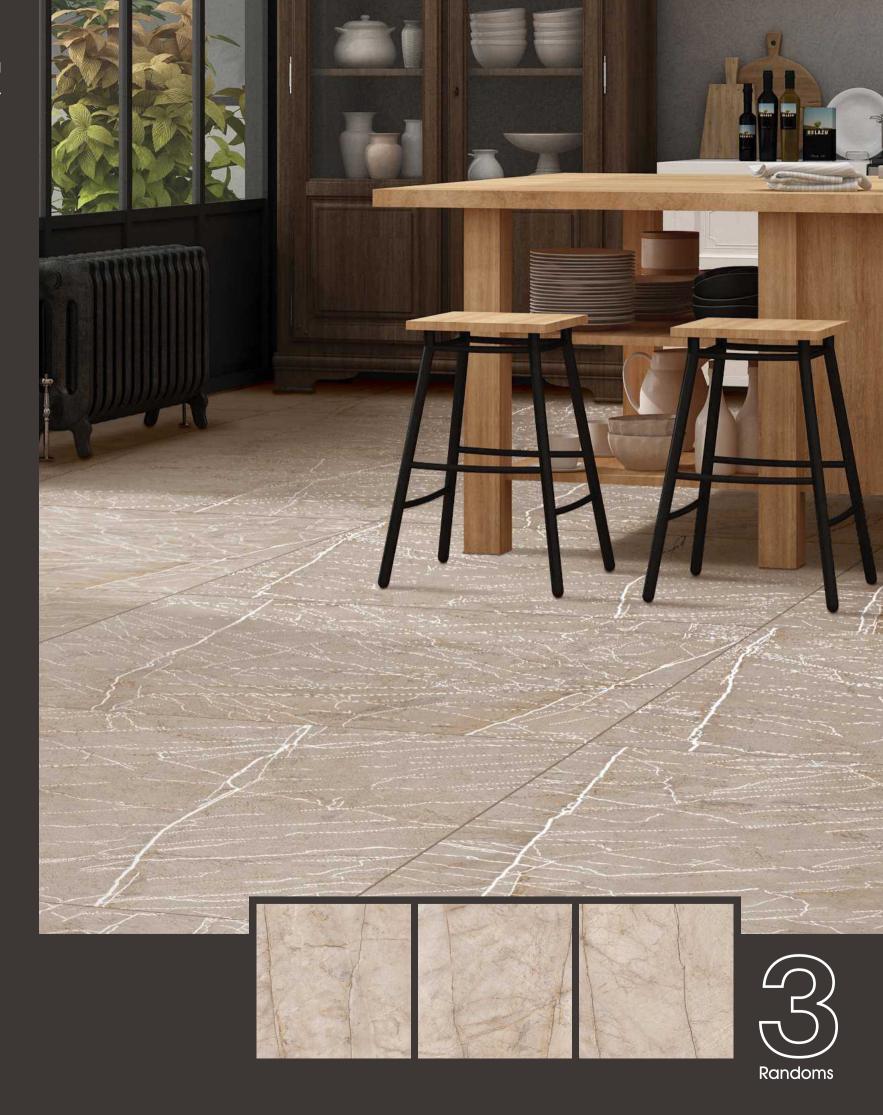

doms

1200x1200mm

















#### ANTRACITA GREY

3 Randoms

1200x1200mm

Carving Surface



#### Carving Collection



## ARREZO BIANCO

1200x1200mm









### ATHENS GREY

1200x1200mm









## BOSCO GREY

1200x1200mm

Carving Surface





Randoms





### BOTTOCHINO CLASSICO

1200x1200mm









## BRECIA AURORA

1200x1200mm

Carving Surface





Randoms





## CASTLE GREY

1200x1200mm











#### GRAINY GREY

1200x1200mm









#### GRAINY LIGHT

3 Randoms

1200x1200mm

Carving Surface







S.

#### Carving Collection







#### FAZE GREY

1200x1200mm







## LIMER GREY

1200x1200mm









## ONYX GREY

1200x1200mm









### PERLATO ROYAL

1200x1200mm









## RIZZONI

1200x1200mm









## ROSSALIA

1200x1200mm











## SILVER RIVER

1200x1200mm









### SOFITA BEIGE

1200x1200mm







### VENICE BIANCO

1200x1200mm











#### VENICE GREY

3 Randoms

1200x1200mm \_\_\_\_\_

Carving Surface















## Carving Collection

#### VENICE NERO \_\_\_\_\_

3 Randoms

\_\_\_\_\_

1200x1200mm

















#### VENICE SAND

#### 3 Randoms

1200x1200mm

Carving Surface



#### Carving Collection



### VICTORIAN BROWN

1200x1200mm











# **Thank You**