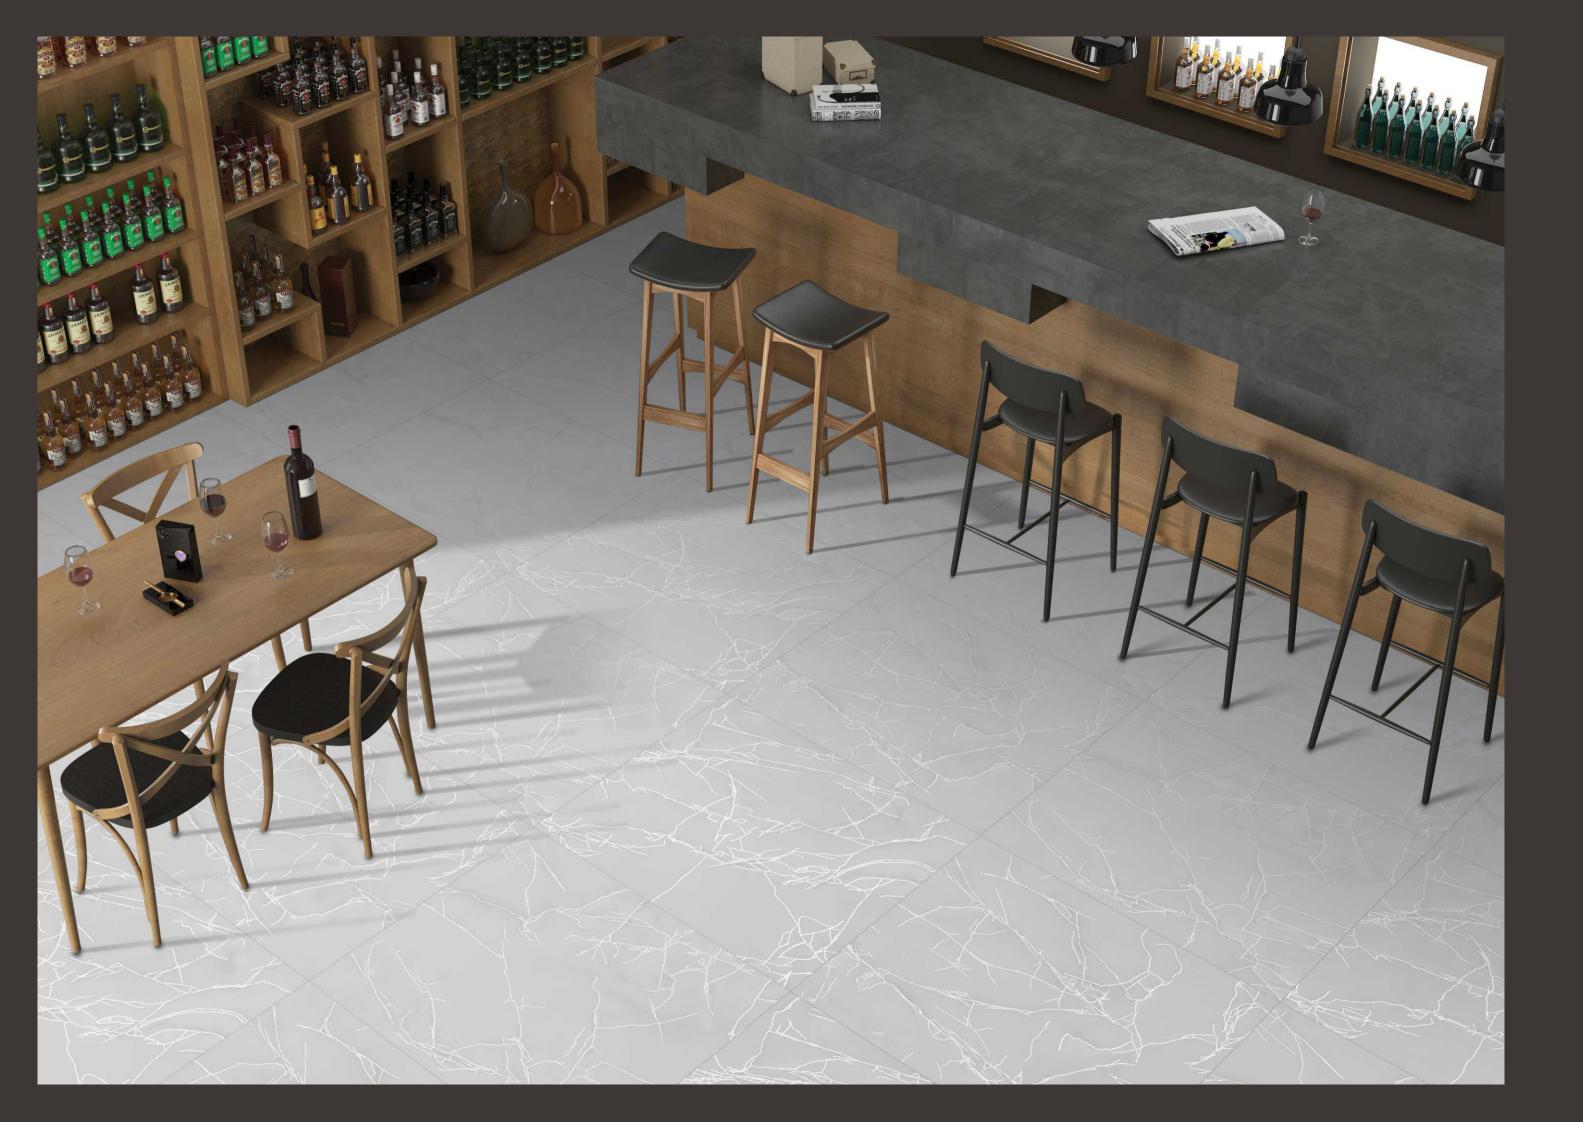

m









#### ANTRACITA **BIANCO**

3 Randoms

1200x1200mm

Carving Surface















## Carving Collection

#### ANTRACITA BROWN

3 Randoms

1200x1200mm

















#### ANTRACITA GREY

3 Randoms

1200x1200mm

Carving Surface



#### Carving Collection



## ARREZO BIANCO

1200x1200mm









### ATHENS GREY

1200x1200mm









## BOSCO GREY

1200x1200mm

Carving Surface





Randoms





### BOTTOCHINO CLASSICO

1200x1200mm









## BRECIA AURORA

1200x1200mm

Carving Surface





Randoms





## CASTLE GREY

1200x1200mm











#### GRAINY GREY

1200x1200mm









#### GRAINY LIGHT

3 Randoms

1200x1200mm

Carving Surface







S.

#### Carving Collection







#### FAZE GREY

1200x1200mm







## LIMER GREY

1200x1200mm









## ONYX GREY

1200x1200mm









### PERLATO ROYAL

1200x1200mm









## RIZZONI

1200x1200mm









## ROSSALIA

1200x1200mm











## SILVER RIVER

1200x1200mm









### SOFITA BEIGE

1200x1200mm







### VENICE BIANCO

1200x1200mm











#### VENICE GREY

3 Randoms

1200x1200mm \_\_\_\_\_

Carving Surface















## Carving Collection

#### VENICE NERO \_\_\_\_\_

3 Randoms

\_\_\_\_\_

1200x1200mm

















#### VENICE SAND

#### 3 Randoms

1200x1200mm

Carving Surface



#### Carving Collection



### VICTORIAN BROWN

1200x1200mm











# **Thank You**