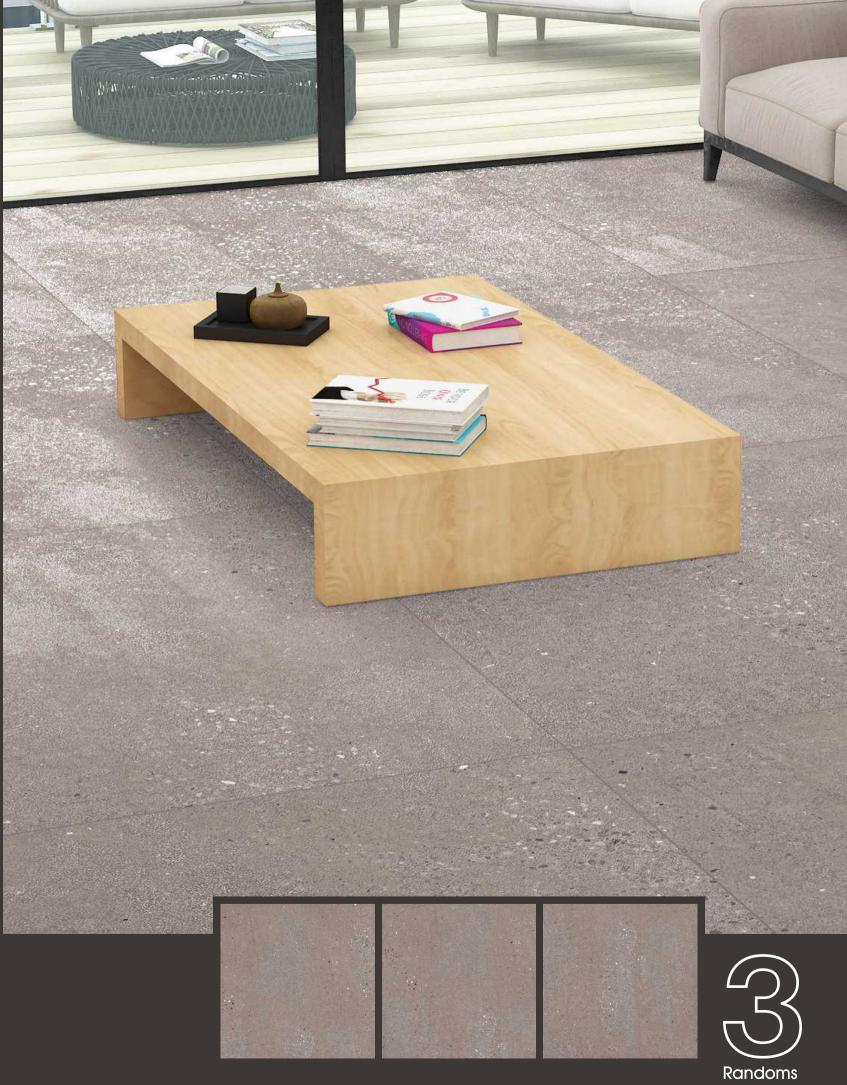

ho want surfaces classic, both for those who prefer a more modern mood. The refinement of the texture lends itself to offering multiple expressions of furniture, guaranteeing the best technical performance.









## ANTRACITA BEIGE

1200x1200mm









#### ANTRACITA **BIANCO**

3 Randoms

1200x1200mm

Carving Surface















## Carving Collection

#### ANTRACITA BROWN

3 Randoms

1200x1200mm

















#### ANTRACITA GREY

3 Randoms

1200x1200mm

Carving Surface



#### Carving Collection



## ARREZO BIANCO

1200x1200mm









### ATHENS GREY

1200x1200mm









## BOSCO GREY

1200x1200mm

Carving Surface





Randoms





### BOTTOCHINO CLASSICO

1200x1200mm









## BRECIA AURORA

1200x1200mm

Carving Surface





Randoms





## CASTLE GREY

1200x1200mm











#### GRAINY GREY

1200x1200mm









#### GRAINY LIGHT

3 Randoms

1200x1200mm

Carving Surface







S.

#### Carving Collection







#### FAZE GREY

1200x1200mm







## LIMER GREY

1200x1200mm









## ONYX GREY

1200x1200mm









### PERLATO ROYAL

1200x1200mm









## RIZZONI

1200x1200mm









## ROSSALIA

1200x1200mm











## SILVER RIVER

1200x1200mm









### SOFITA BEIGE

1200x1200mm







### VENICE BIANCO

1200x1200mm











#### VENICE GREY

3 Randoms

1200x1200mm \_\_\_\_\_

Carving Surface















## Carving Collection

#### VENICE NERO \_\_\_\_\_

3 Randoms

\_\_\_\_\_

1200x1200mm

















#### VENICE SAND

#### 3 Randoms

1200x1200mm

Carving Surface



#### Carving Collection



### VICTORIAN BROWN

1200x1200mm