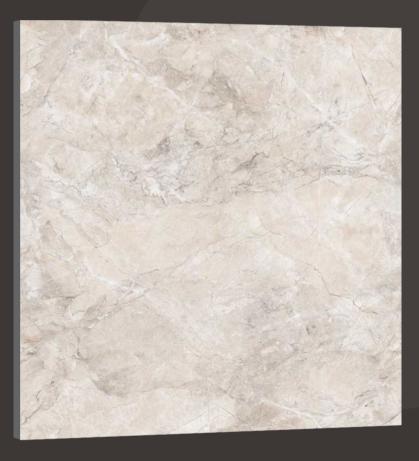

ndoms

1200x1200mm

Carving Surface















## Carving Collection

#### ANTRACITA BROWN

3 Randoms

1200x1200mm

















#### ANTRACITA GREY

3 Randoms

1200x1200mm

Carving Surface



#### Carving Collection



## ARREZO BIANCO

1200x1200mm









### ATHENS GREY

1200x1200mm









## BOSCO GREY

1200x1200mm

Carving Surface





Randoms





### BOTTOCHINO CLASSICO

1200x1200mm









## BRECIA AURORA

1200x1200mm

Carving Surface





Randoms





## CASTLE GREY

1200x1200mm











#### GRAINY GREY

1200x1200mm









#### GRAINY LIGHT

3 Randoms

1200x1200mm

Carving Surface







S.

#### Carving Collection







#### FAZE GREY

1200x1200mm







## LIMER GREY

1200x1200mm









## ONYX GREY

1200x1200mm









### PERLATO ROYAL

1200x1200mm









## RIZZONI

1200x1200mm









## ROSSALIA

1200x1200mm











## SILVER RIVER

1200x1200mm









### SOFITA BEIGE

1200x1200mm







### VENICE BIANCO

1200x1200mm











#### VENICE GREY

3 Randoms

1200x1200mm \_\_\_\_\_

Carving Surface















## Carving Collection

#### VENICE NERO \_\_\_\_\_

3 Randoms

\_\_\_\_\_

1200x1200mm

















#### VENICE SAND

#### 3 Randoms

1200x1200mm

Carving Surface



#### Carving Collection



### VICTORIAN BROWN

1200x1200mm











# **Thank You**