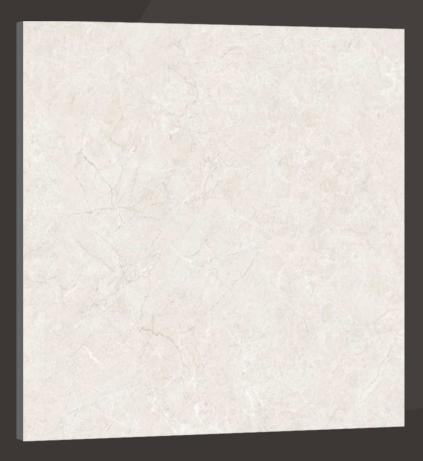

#### ANTRACITA **BIANCO**

3 Randoms

1200x1200mm

Carving Surface















## Carving Collection

#### ANTRACITA BROWN

3 Randoms

1200x1200mm

















#### ANTRACITA GREY

3 Randoms

1200x1200mm

Carving Surface



#### Carving Collection



## ARREZO BIANCO

1200x1200mm









### ATHENS GREY

1200x1200mm









## BOSCO GREY

1200x1200mm

Carving Surface





Randoms





### BOTTOCHINO CLASSICO

1200x1200mm









## BRECIA AURORA

1200x1200mm

Carving Surface





Randoms





## CASTLE GREY

1200x1200mm











#### GRAINY GREY

1200x1200mm









#### GRAINY LIGHT

3 Randoms

1200x1200mm

Carving Surface







S.

#### Carving Collection







#### FAZE GREY

1200x1200mm







## LIMER GREY

1200x1200mm









## ONYX GREY

1200x1200mm









### PERLATO ROYAL

1200x1200mm









## RIZZONI

1200x1200mm









## ROSSALIA

1200x1200mm











## SILVER RIVER

1200x1200mm









### SOFITA BEIGE

1200x1200mm







### VENICE BIANCO

1200x1200mm











#### VENICE GREY

3 Randoms

1200x1200mm \_\_\_\_\_

Carving Surface















## Carving Collection

#### VENICE NERO \_\_\_\_\_

3 Randoms

\_\_\_\_\_

1200x1200mm

















#### VENICE SAND

#### 3 Randoms

1200x1200mm

Carving Surface



#### Carving Collection



### VICTORIAN BROWN

1200x1200mm











# **Thank You**