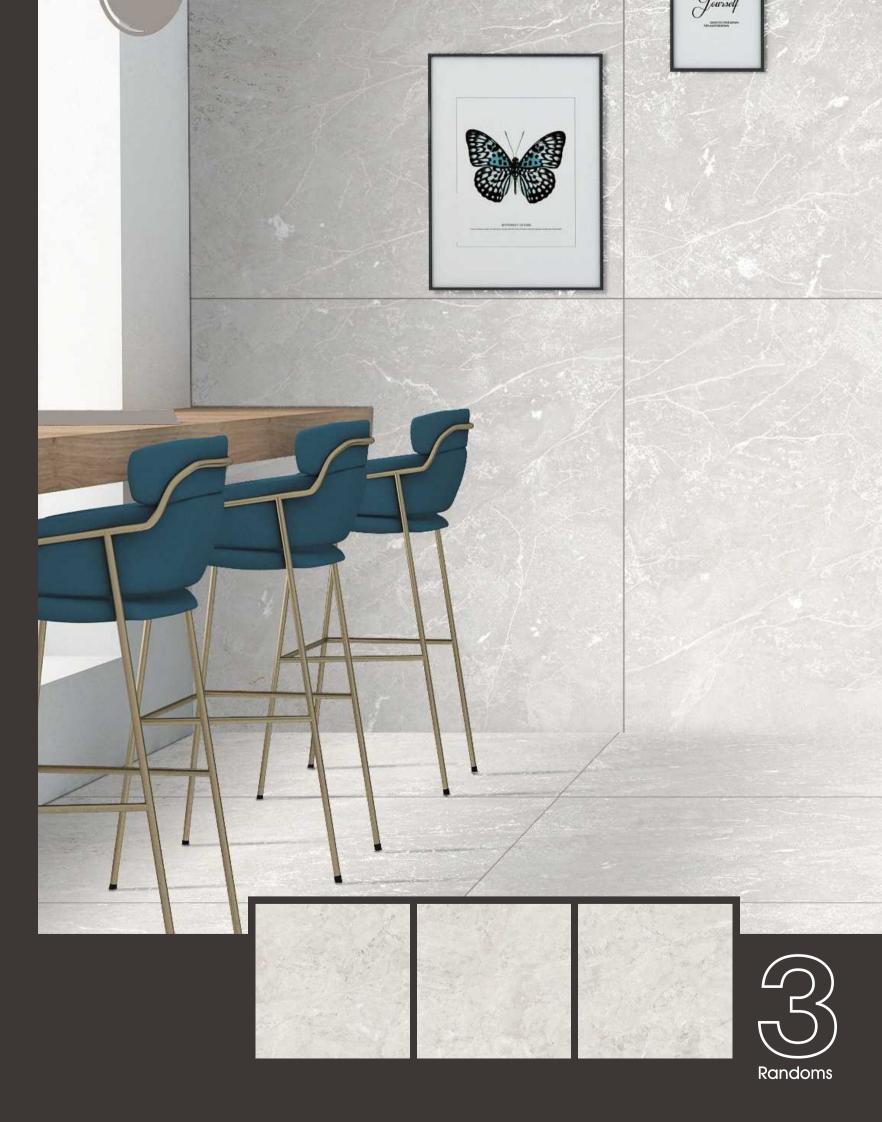

hose who want surfaces classic, both for those who prefer a more modern mood. The refinement of the texture lends itself to offering multiple expressions of furniture, guaranteeing the best technical performance.









## ANTRACITA BEIGE

1200x1200mm









#### ANTRACITA **BIANCO**

3 Randoms

1200x1200mm

Carving Surface















## Carving Collection

#### ANTRACITA BROWN

3 Randoms

1200x1200mm

















#### ANTRACITA GREY

3 Randoms

1200x1200mm

Carving Surface



#### Carving Collection



## ARREZO BIANCO

1200x1200mm









### ATHENS GREY

1200x1200mm









## BOSCO GREY

1200x1200mm

Carving Surface





Randoms





### BOTTOCHINO CLASSICO

1200x1200mm









## BRECIA AURORA

1200x1200mm

Carving Surface





Randoms





## CASTLE GREY

1200x1200mm











#### GRAINY GREY

1200x1200mm









#### GRAINY LIGHT

3 Randoms

1200x1200mm

Carving Surface







S.

#### Carving Collection







#### FAZE GREY

1200x1200mm







## LIMER GREY

1200x1200mm









## ONYX GREY

1200x1200mm









### PERLATO ROYAL

1200x1200mm









## RIZZONI

1200x1200mm









## ROSSALIA

1200x1200mm











## SILVER RIVER

1200x1200mm









### SOFITA BEIGE

1200x1200mm







### VENICE BIANCO

1200x1200mm











#### VENICE GREY

3 Randoms

1200x1200mm \_\_\_\_\_

Carving Surface















## Carving Collection

#### VENICE NERO \_\_\_\_\_

3 Randoms

\_\_\_\_\_

1200x1200mm

















#### VENICE SAND

#### 3 Randoms

1200x1200mm

Carving Surface



#### Carving Collection



### VICTORIAN BROWN

1200x1200mm