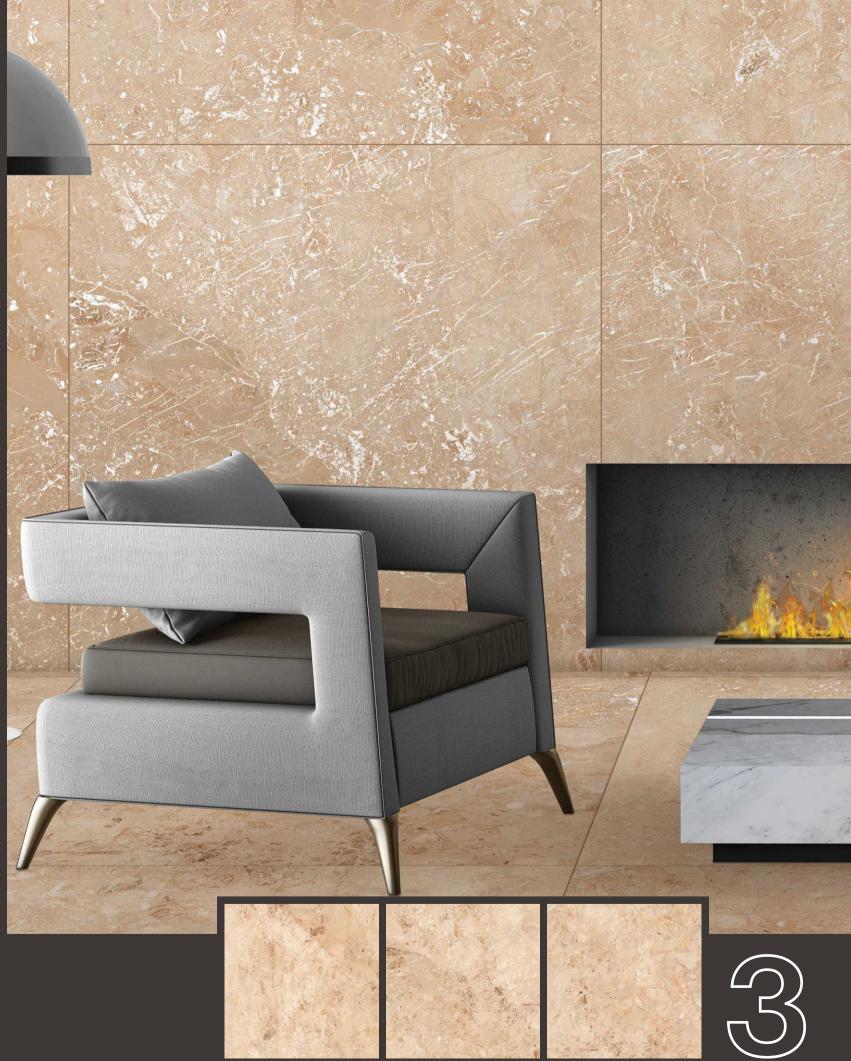

urns out to be the ideal solution either for those who want surfaces classic, both for those who prefer a more modern mood. The refinement of the texture lends itself to offering multiple expressions of furniture, guaranteeing the best technical performance.









## ANTRACITA BEIGE

1200x1200mm









#### ANTRACITA **BIANCO**

3 Randoms

1200x1200mm

Carving Surface















## Carving Collection

#### ANTRACITA BROWN

3 Randoms

1200x1200mm

















#### ANTRACITA GREY

3 Randoms

1200x1200mm

Carving Surface



#### Carving Collection



## ARREZO BIANCO

1200x1200mm









### ATHENS GREY

1200x1200mm









## BOSCO GREY

1200x1200mm

Carving Surface





Randoms





### BOTTOCHINO CLASSICO

1200x1200mm









## BRECIA AURORA

1200x1200mm

Carving Surface





Randoms





## CASTLE GREY

1200x1200mm











#### GRAINY GREY

1200x1200mm









#### GRAINY LIGHT

3 Randoms

1200x1200mm

Carving Surface







S.

#### Carving Collection







#### FAZE GREY

1200x1200mm







## LIMER GREY

1200x1200mm









## ONYX GREY

1200x1200mm









### PERLATO ROYAL

1200x1200mm









## RIZZONI

1200x1200mm









## ROSSALIA

1200x1200mm











## SILVER RIVER

1200x1200mm









### SOFITA BEIGE

1200x1200mm







### VENICE BIANCO

1200x1200mm











#### VENICE GREY

3 Randoms

1200x1200mm \_\_\_\_\_

Carving Surface















## Carving Collection

#### VENICE NERO \_\_\_\_\_

3 Randoms

\_\_\_\_\_

1200x1200mm

















#### VENICE SAND

#### 3 Randoms

1200x1200mm

Carving Surface



#### Carving Colle