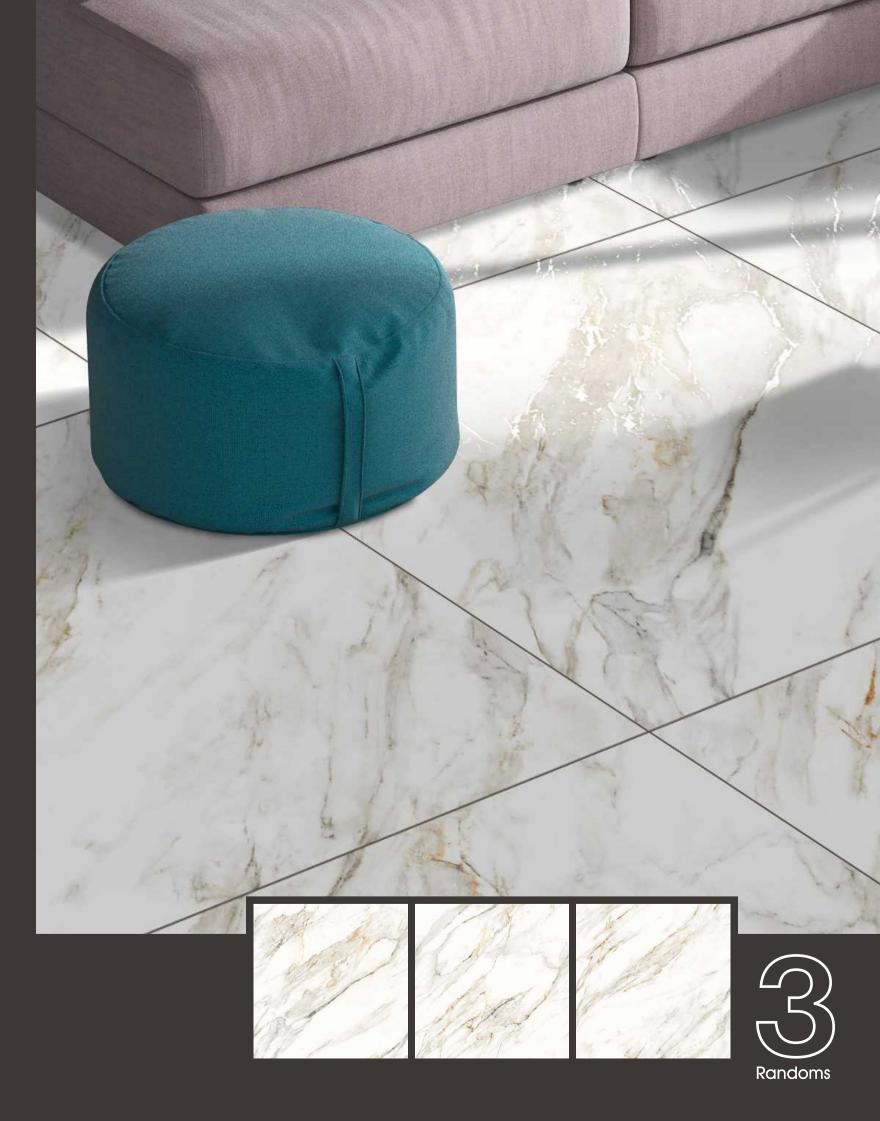

day's architecture solutions for project design

#### ٥ھ



#### **Technical Features**









# Impactful Glance

A strong character, a style of great rigor and balance: the Gray Quartzite of Forth turns out to be the ideal solution either for those who want surfaces classic, both for those who prefer a more modern mood. The refinement of the texture lends itself to offering multiple expressions of furniture, guaranteeing the best technical performance.









## ANTRACITA BEIGE

1200x1200mm









#### ANTRACITA **BIANCO**

3 Randoms

1200x1200mm

Carving Surface















## Carving Collection

#### ANTRACITA BROWN

3 Randoms

1200x1200mm

















#### ANTRACITA GREY

3 Randoms

1200x1200mm

Carving Surface



#### Carving Collection



## ARREZO BIANCO

1200x1200mm









### ATHENS GREY

1200x1200mm









## BOSCO GREY

1200x1200mm

Carving Surface





Randoms





### BOTTOCHINO CLASSICO

1200x1200mm









## BRECIA AURORA

1200x1200mm

Carving Surface





Randoms





## CASTLE GREY

1200x1200mm











#### GRAINY GREY

1200x1200mm









#### GRAINY LIGHT

3 Randoms

1200x1200mm

Carving Surface







S.

#### Carving Collection







#### FAZE GREY

1200x1200mm







## LIMER GREY

1200x1200mm









## ONYX GREY

1200x1200mm









### PERLATO ROYAL

1200x1200mm









## RIZZONI

1200x1200mm









## ROSSALIA

1200x1200mm











## SILVER RIVER

1200x1200mm









### SOFITA BEIGE

1200x1200mm







### VENICE BIANCO

1200x1200mm











#### VENICE GREY

3 Randoms

1200x1200mm \_\_\_\_\_

Carving Surface