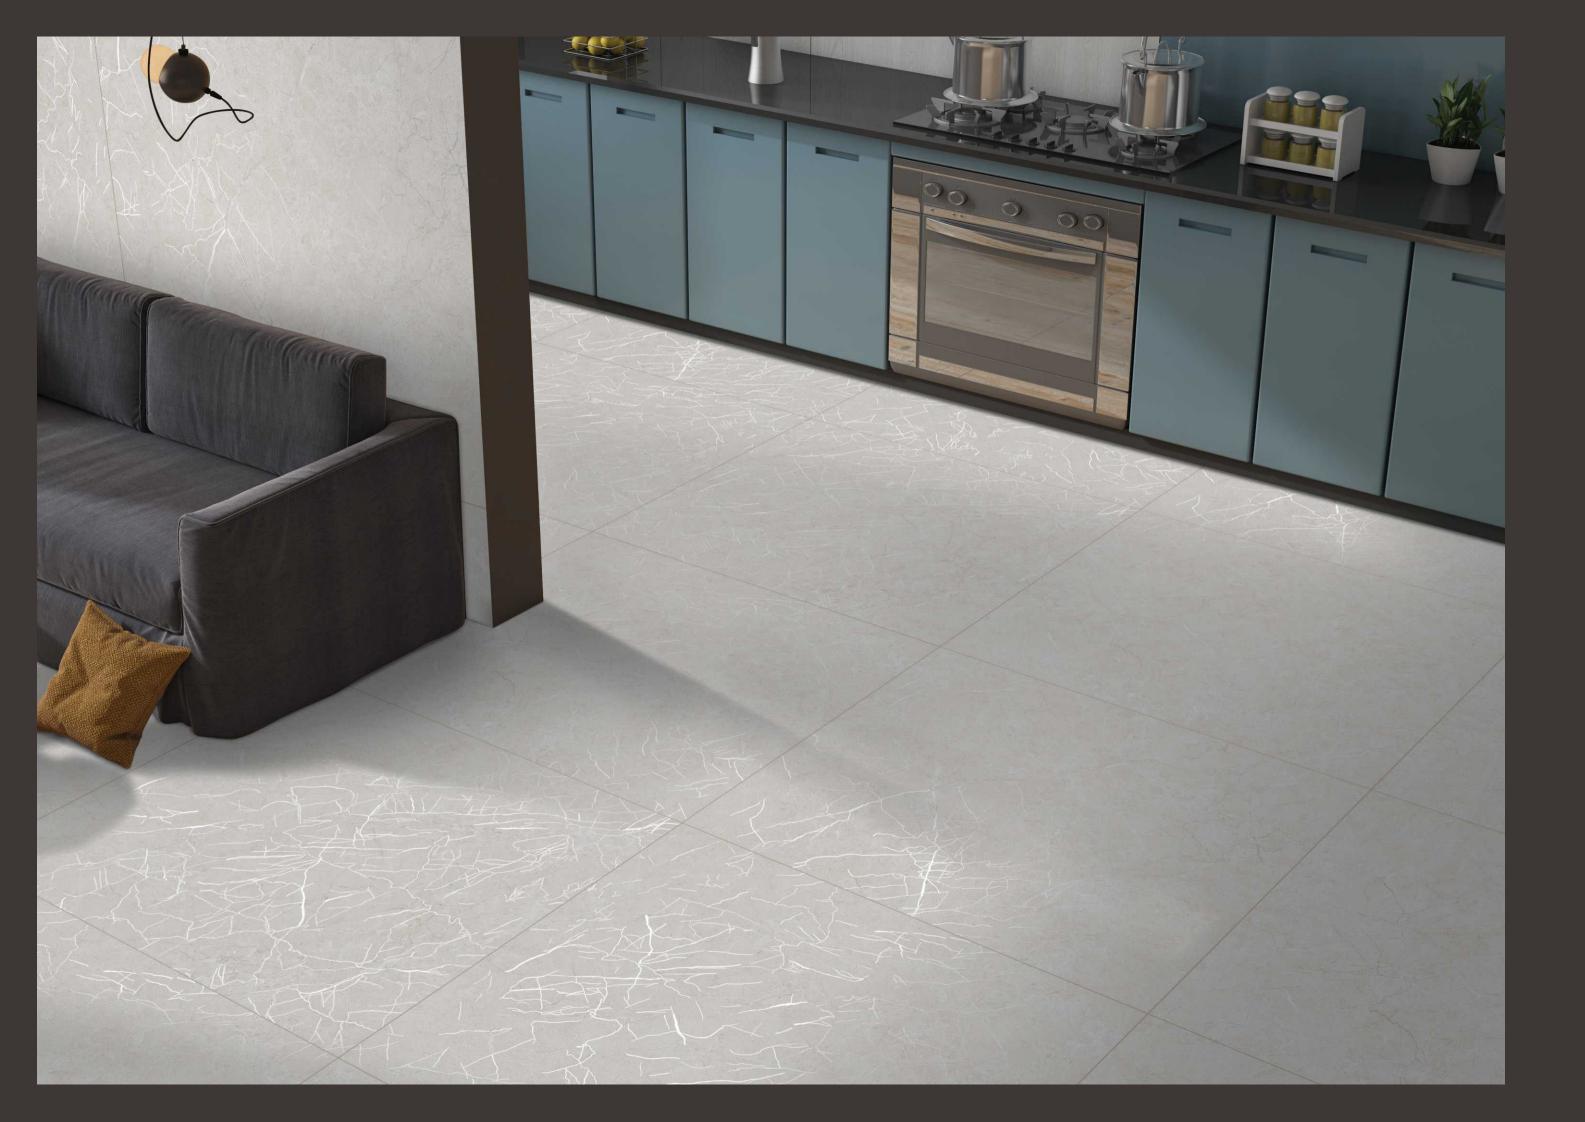

Randoms

1200x1200mm

Carving Surface















## Carving Collection

#### ANTRACITA BROWN

3 Randoms

1200x1200mm

















#### ANTRACITA GREY

3 Randoms

1200x1200mm

Carving Surface



#### Carving Collection



## ARREZO BIANCO

1200x1200mm









### ATHENS GREY

1200x1200mm









## BOSCO GREY

1200x1200mm

Carving Surface





Randoms





### BOTTOCHINO CLASSICO

1200x1200mm









## BRECIA AURORA

1200x1200mm

Carving Surface





Randoms





## CASTLE GREY

1200x1200mm











#### GRAINY GREY

1200x1200mm









#### GRAINY LIGHT

3 Randoms

1200x1200mm

Carving Surface







S.

#### Carving Collection







#### FAZE GREY

1200x1200mm







## LIMER GREY

1200x1200mm









## ONYX GREY

1200x1200mm









### PERLATO ROYAL

1200x1200mm









## RIZZONI

1200x1200mm









## ROSSALIA

1200x1200mm











## SILVER RIVER

1200x1200mm









### SOFITA BEIGE

1200x1200mm







### VENICE BIANCO

1200x1200mm











#### VENICE GREY

3 Randoms

1200x1200mm \_\_\_\_\_

Carving Surface















## Carving Collection

#### VENICE NERO \_\_\_\_\_

3 Randoms

\_\_\_\_\_

1200x1200mm

















#### VENICE SAND

#### 3 Randoms

1200x1200mm

Carving Surface



#### Carving Collection



### VICTORIAN BROWN

1200x1200mm











# **Thank You**