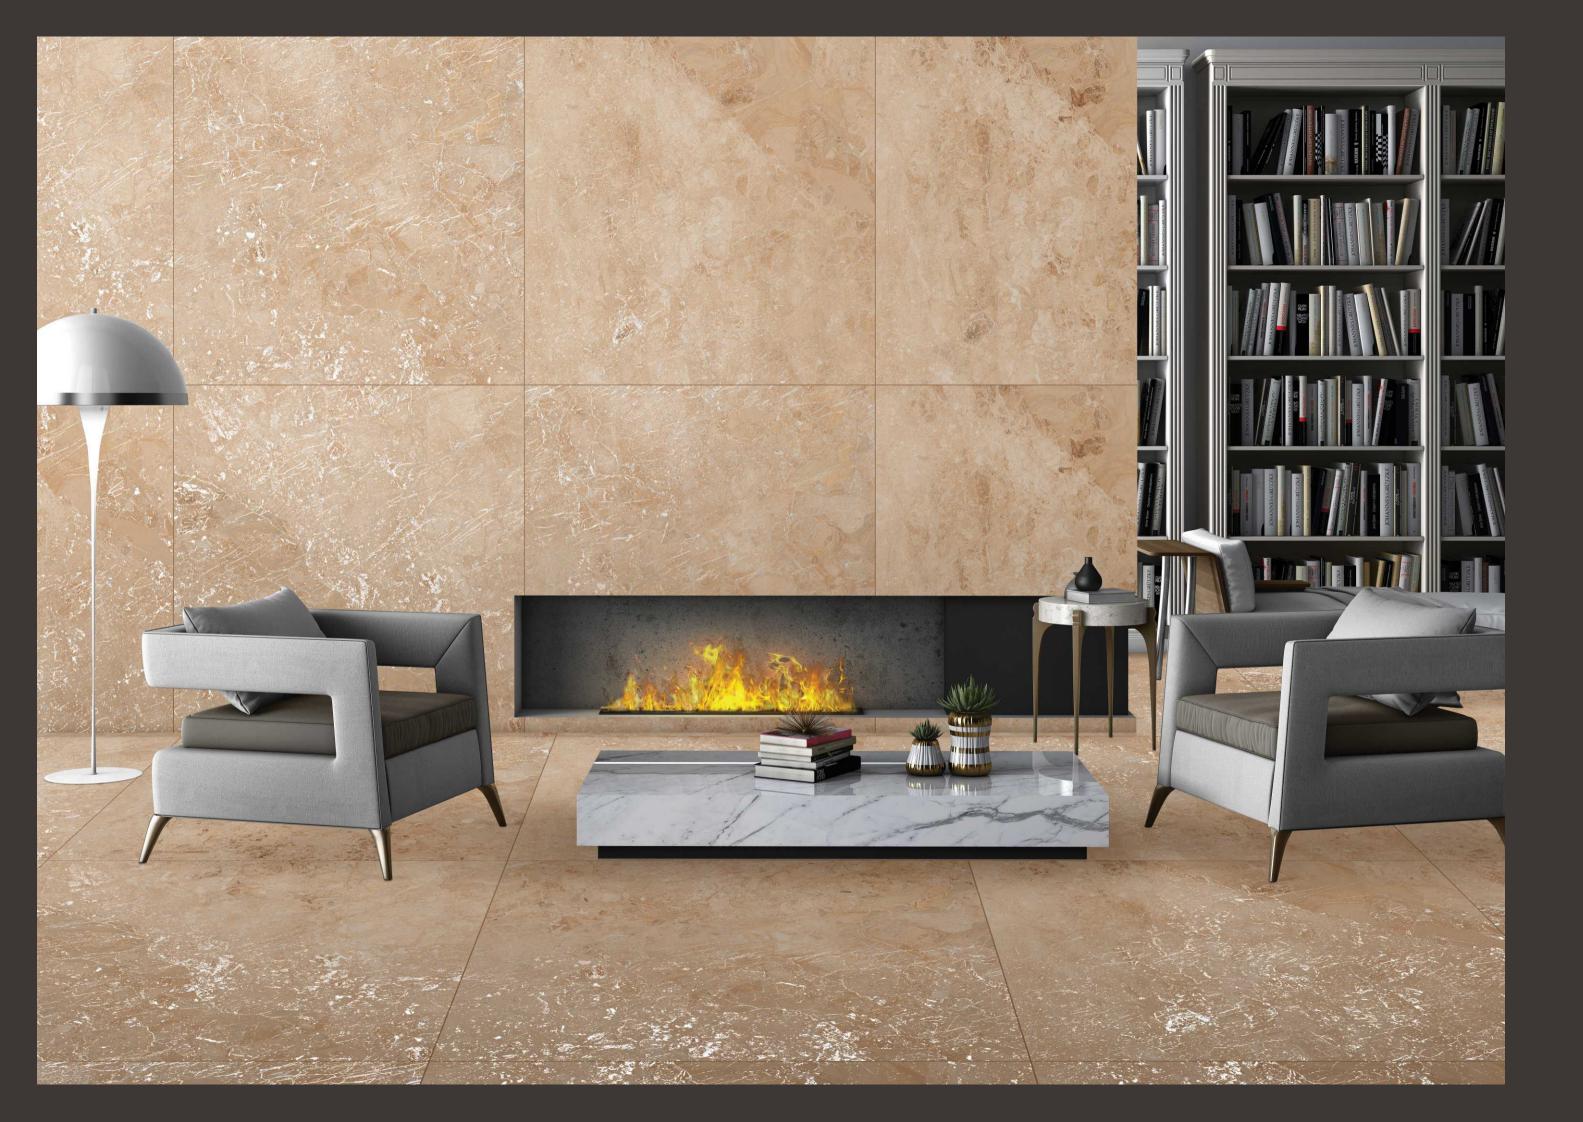

e the ideal solution either for those who want surfaces classic, both for those who prefer a more modern mood. The refinement of the texture lends itself to offering multiple expressions of furniture, guaranteeing the best technical performance.









## ANTRACITA BEIGE

1200x1200mm









#### ANTRACITA **BIANCO**

3 Randoms

1200x1200mm

Carving Surface















## Carving Collection

#### ANTRACITA BROWN

3 Randoms

1200x1200mm

















#### ANTRACITA GREY

3 Randoms

1200x1200mm

Carving Surface



#### Carving Collection



## ARREZO BIANCO

1200x1200mm









### ATHENS GREY

1200x1200mm









## BOSCO GREY

1200x1200mm

Carving Surface





Randoms





### BOTTOCHINO CLASSICO

1200x1200mm









## BRECIA AURORA

1200x1200mm

Carving Surface





Randoms





## CASTLE GREY

1200x1200mm











#### GRAINY GREY

1200x1200mm









#### GRAINY LIGHT

3 Randoms

1200x1200mm

Carving Surface







S.

#### Carving Collection







#### FAZE GREY

1200x1200mm







## LIMER GREY

1200x1200mm









## ONYX GREY

1200x1200mm









### PERLATO ROYAL

1200x1200mm









## RIZZONI

1200x1200mm









## ROSSALIA

1200x1200mm











## SILVER RIVER

1200x1200mm









### SOFITA BEIGE

1200x1200mm







### VENICE BIANCO

1200x1200mm











#### VENICE GREY

3 Randoms

1200x1200mm \_\_\_\_\_

Carving Surface















## Carving Collection

#### VENICE NERO \_\_\_\_\_

3 Randoms

\_\_\_\_\_

1200x1200mm

















#### VENICE SAND

#### 3 Randoms

1200x1200mm

Carving Surface



#### Carving Collection



###