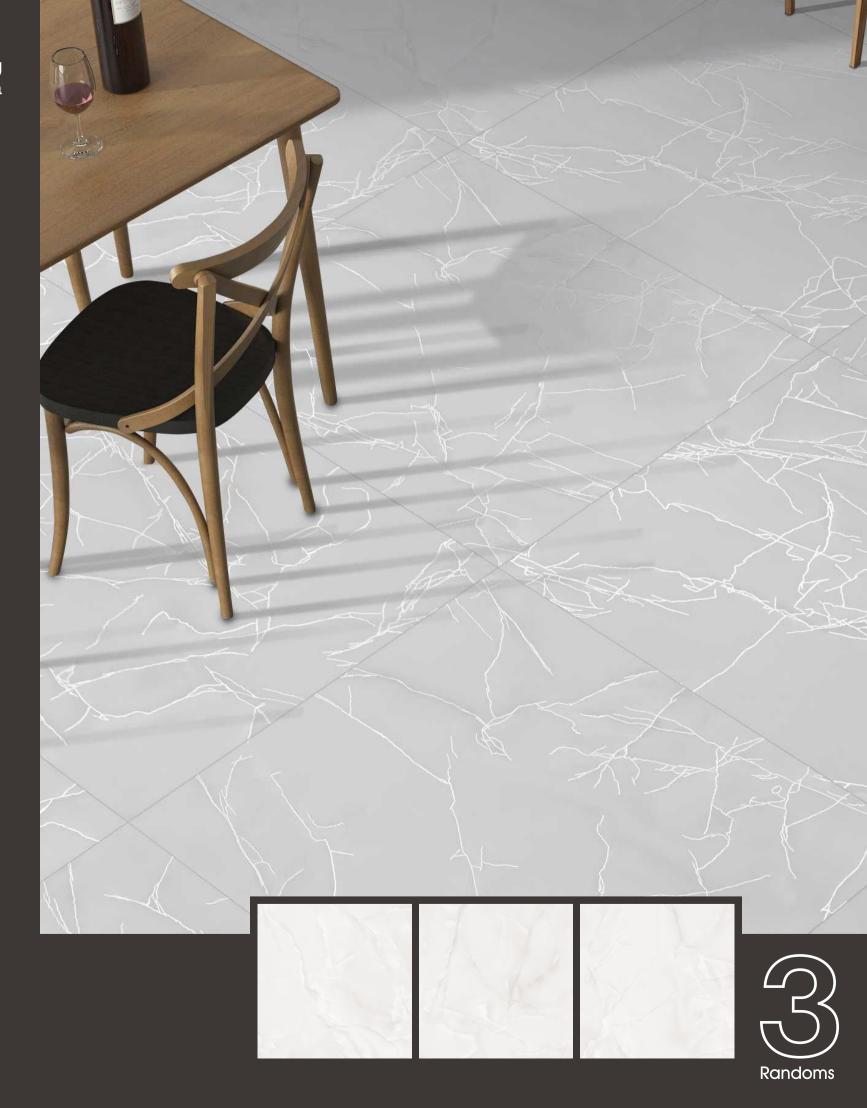

#### ANTRACITA **BIANCO**

3 Randoms

1200x1200mm

Carving Surface

#### GRAINY LIGHT

3 Randoms

1200x1200mm

Carving Surface

S.