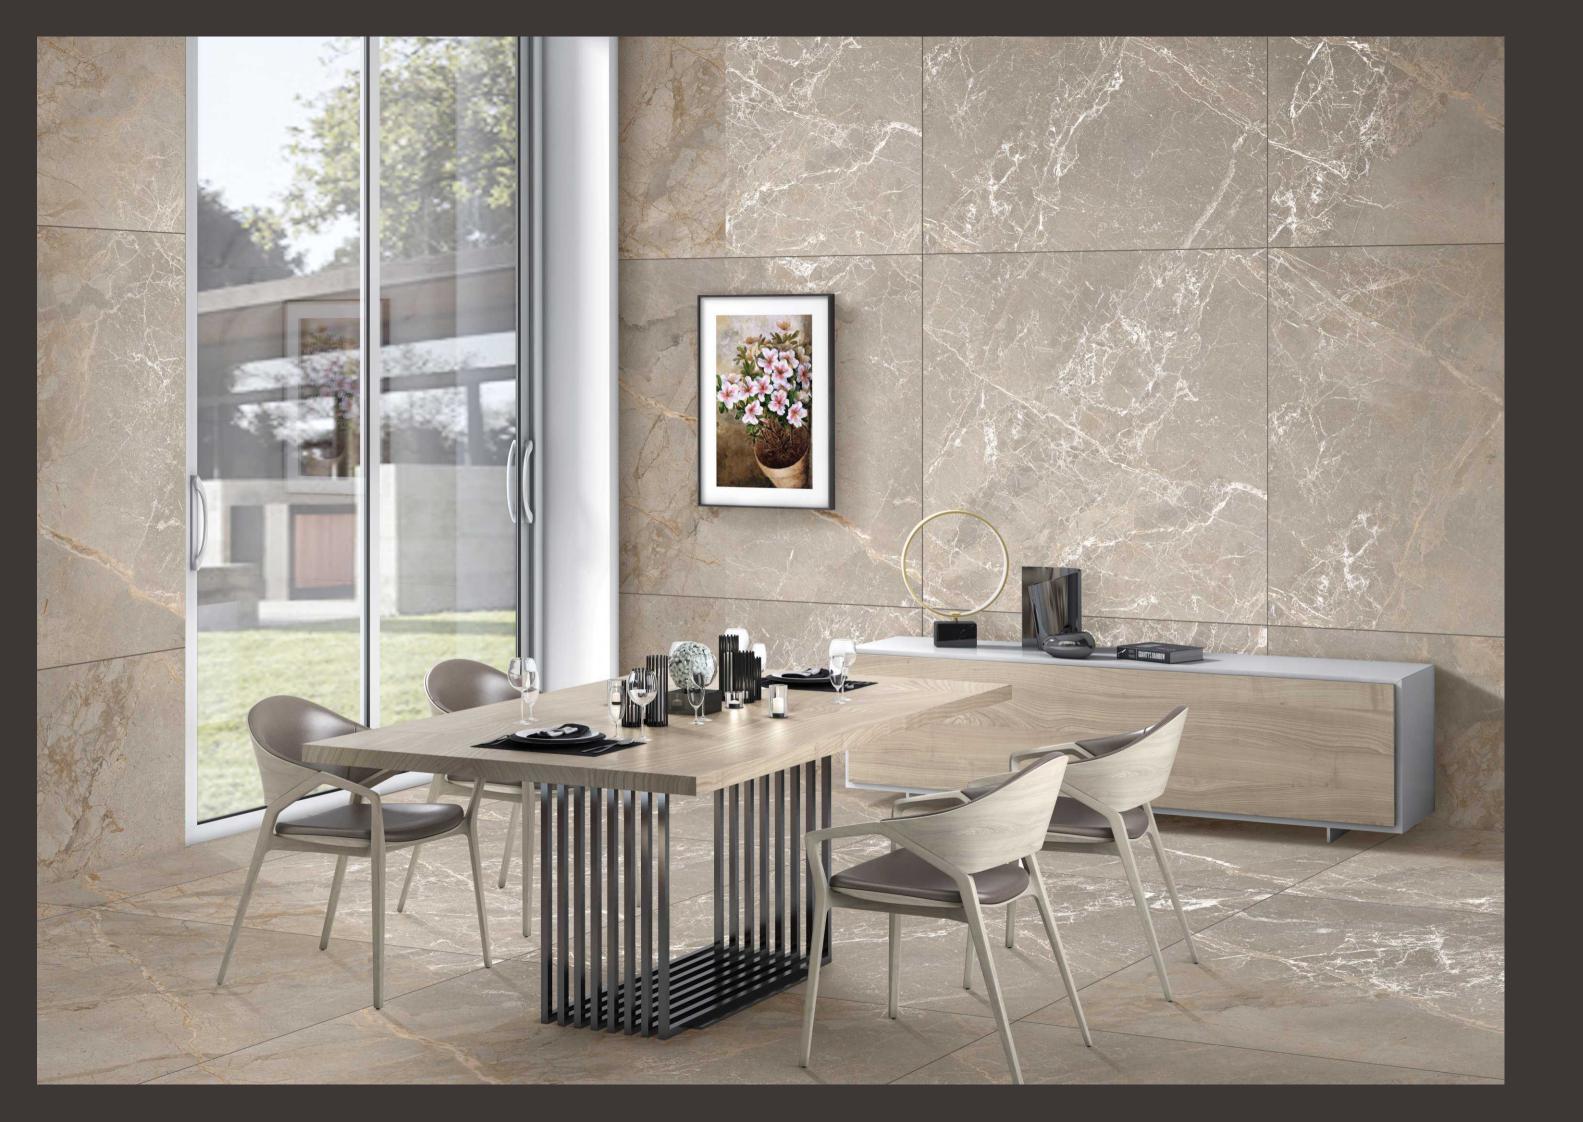

## ANTRACITA BEIGE

1200x1200mm

#### ANTRACITA **BIANCO**

3 Randoms

1200x1200mm

Carving Surface

#### ANTRACITA BROWN

3 Randoms

1200x1200mm

#### ANTRACITA GREY

3 Randoms

1200x1200mm

Carving Surface