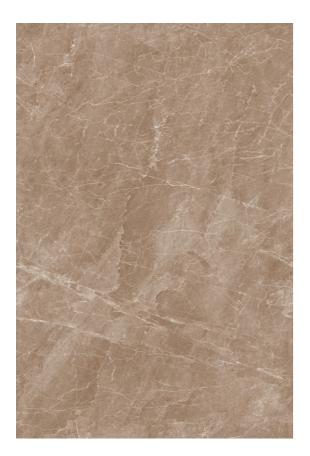

#### Victorian Brown

Carving Surface

Victorian Brown

#### Victorian Brown

Carving surface

# 1200x 1800 mm