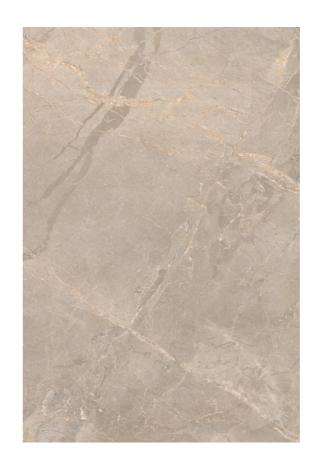

#### Aarezo Bianco

Carving Surface





#### Aarezo Bianco





Aarezo Bianco

Carving surface











# 1200x 1800 mm









Carving Surface





**Athens Grey** 















# 1200x 1800 mm





and exclusive.







Carving Surface





**Bosco Grey** 













# 1200x 1800 mm





#### Keep it minimal and exclusive.

A series that is purity and sophistication.







#### **Bottochino** Classico

Carving Surface





**Bottochino Classico** 





Carving surface

A classic series that is able to bring an innovative appeal to living spaces of all kinds.









## 1200x 1800 mm





#### A tribute to life, color, and joy.

Add touch of class to any corner.







Carving Surface





**Castle Grey** 













# 1200x 1800 mm







#### Limer Grey

Carving Surface





Limer Grey





Limer Grey

Carving surface









# 1200x 1800 mm





#### Irresistible floral decors.

Design accents on authentic surfaces.





Onyx Grey

Carving Surf