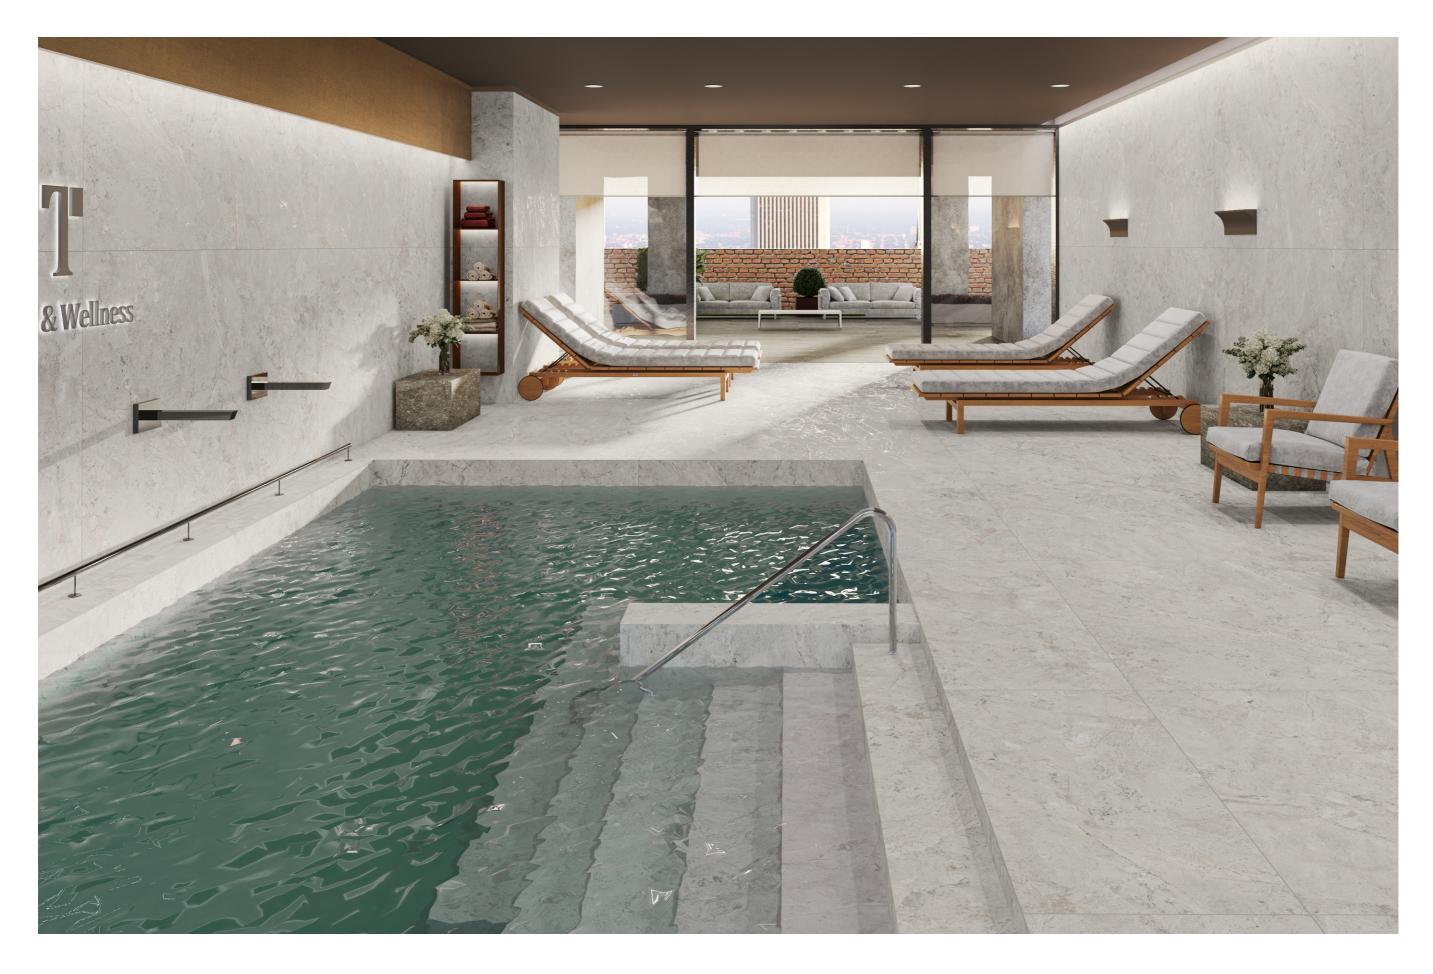

#### Aarezo Bianco

Carving Surface





#### Aarezo Bianco





Aarezo Bianco

Carving surface











# 1200x 1800 mm









Carving Surface





**Athens Grey** 















# 1200x 1800 mm





and exclusive.







Carving Surface





**Bosco Grey** 













# 1200x 1800 mm





#### Keep it minimal and exclusive.

A series that is purity and sophistication.







#### **Bottochino** Classico

Carving Surface





**Bottochino Classico** 





Carving surface

A classic series that is able to bring an innovative appeal to living spaces of all kinds.









## 1200x 1800 mm





#### A tribute to life, color, and joy.

Add touch of class to any corner.







Carving Surface





**Castle Grey** 













# 1200x 1800 mm







#### Limer Grey

Carving Surface





Limer Grey





Limer Grey

Carving surface









# 1200x 1800 mm





#### Irresistible floral decors.

Design accents on authentic surfaces.





Onyx Grey

Carving Surface





**Onyx Grey** 





Onyx Grey

Carving surface











# 1200x 1800 mm







#### Perlato Royal

Carving Surface





**Perlato Royal** 













# 1200x 1800 mm





#### Your next tile obsession.

A different perspective for your own vision









Carving Surface





#### Rosslia













# 1200x 1800 mm







#### Sofita Beige

Carving Surface





Sofita Beige





Carving surface









# 1200x 1800 mm





#### Make your space irresistible

Elegance and authenticity for your living room





###