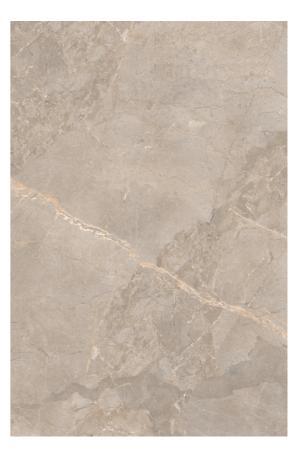

# 1200x 1800 mm

Carving Surface

**Athens Grey** 

# 1200x 1800 mm

and exclusive.

Carving Surface

**Bosco Grey** 