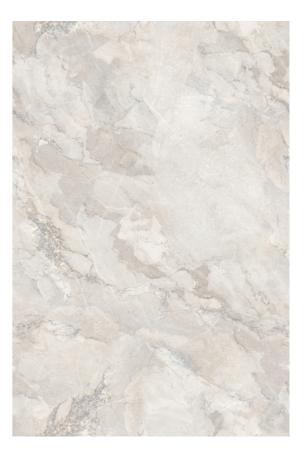

Bianco





Aarezo Bianco

Carving surface











# 1200x 1800 mm









Carving Surface





**Athens Grey** 















# 1200x 1800 mm





and exclusive.







Carving Surface





**Bosco Grey** 













# 1200x 1800 mm





#### Keep it minimal and exclusive.

A series that is purity and sophistication.







#### **Bottochino** Classico

Carving Surface





**Bottochino Classico** 





Carving surface

A classic series that is able to bring an innovative appeal to living spaces of all kinds.









## 1200x 1800 mm





#### A tribute to life, color, and joy.

Add touch of class to any corner.







Carving Surface





**Castle Grey** 













# 1200x 1800 mm







#### Limer Grey

Carving Surface





Limer Grey





Limer Grey

Carving surface









# 1200x 1800 mm





#### Irresistible floral decors.

Design accents on authentic surfaces.





Onyx Grey

Carving Surface





**Onyx Grey** 





Onyx Grey

Carving surface











# 1200x 1800 mm







#### Perlato Royal

Carving Surface





**Perlato Royal** 













# 1200x 1800 mm





#### Your next tile obsession.

A different perspective for your own vision









Carving Surface





#### Rosslia













# 1200x 1800 mm







#### Sofita Beige

Carving Surface





Sofita Beige





Carving surface









# 1200x 1800 mm





#### Make your space irresistible

Elegance and authenticity for your living room





#### Victorian Brown

Carving Surface





Victorian Brown





#### Victorian Brown

Carving surface









# 1200x 1800 mm