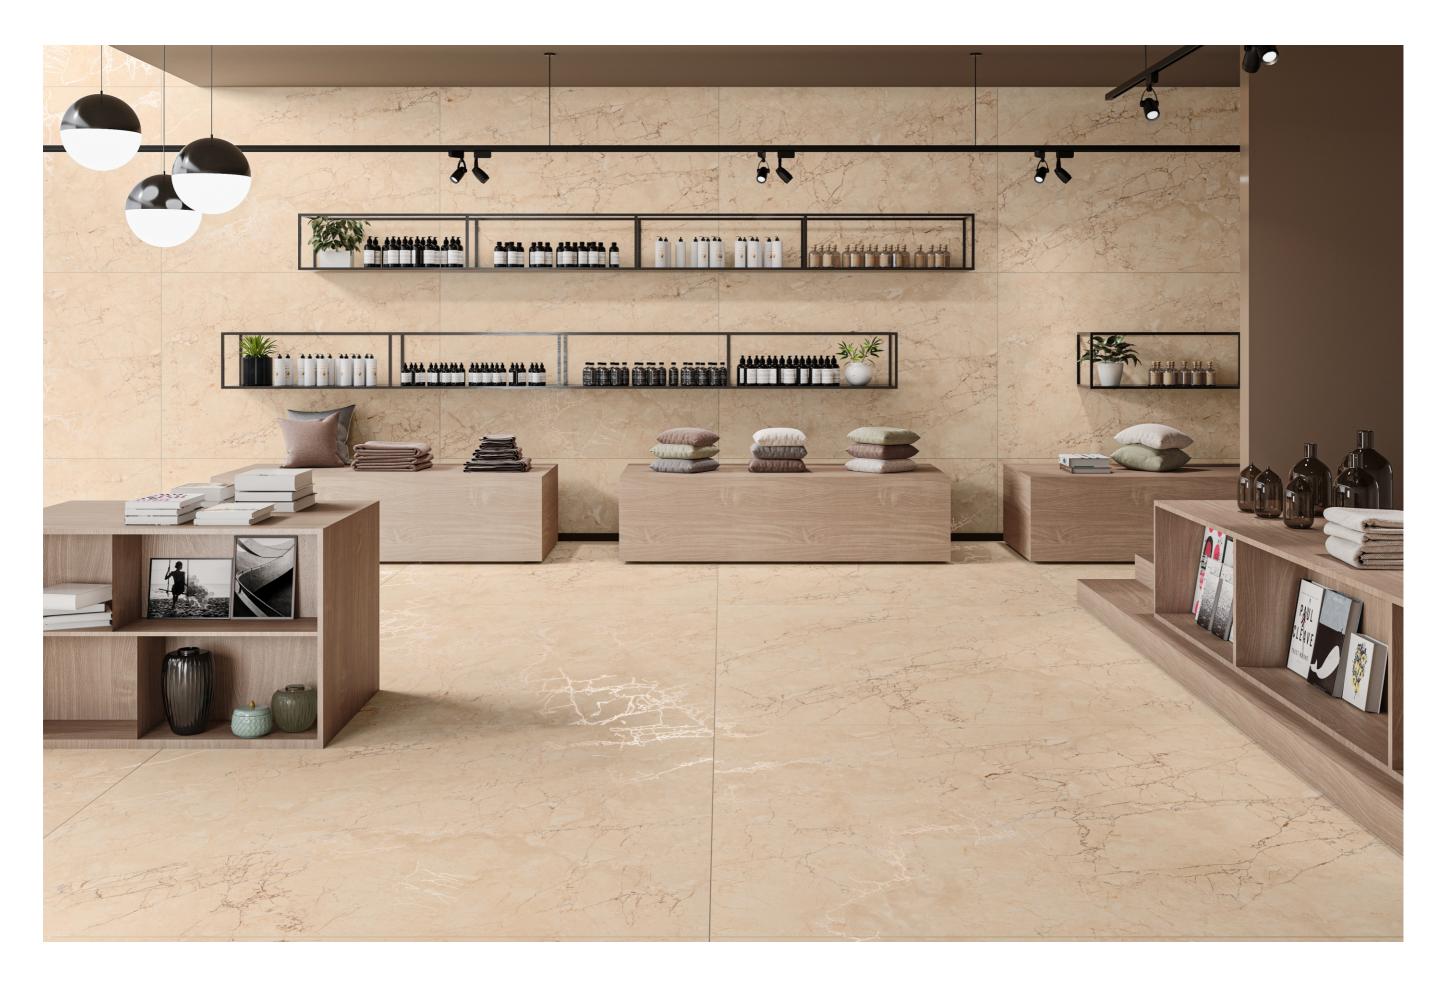

Carving surface

A classic series that is able to bring an innovative appeal to living spaces of all kinds.









## 1200x 1800 mm





#### A tribute to life, color, and joy.

Add touch of class to any corner.







Carving Surface





**Castle Grey** 













# 1200x 1800 mm







#### Limer Grey

Carving Surface





Limer Grey





Limer Grey

Carving surface









# 1200x 1800 mm





#### Irresistible floral decors.

Design accents on authentic surfaces.





Onyx Grey

Carving Surface





**Onyx Grey** 





Onyx Grey

Carving surface











# 1200x 1800 mm







#### Perlato Royal

Carving Surface





**Perlato Royal** 













# 1200x 1800 mm





#### Your next tile obsession.

A different perspective for your own vision









Carving Surface





#### Rosslia













# 1200x 1800 mm







#### Sofita Beige

Carving Surface





Sofita Beige





Carving surface









# 1200x 1800 mm





#### Make your space irresistible

Elegance and authenticity for your living room





#### Victorian Brown

Carving Surface





Victorian Brown





#### Victorian Brown

Carving surface









# 1200x 1800 mm