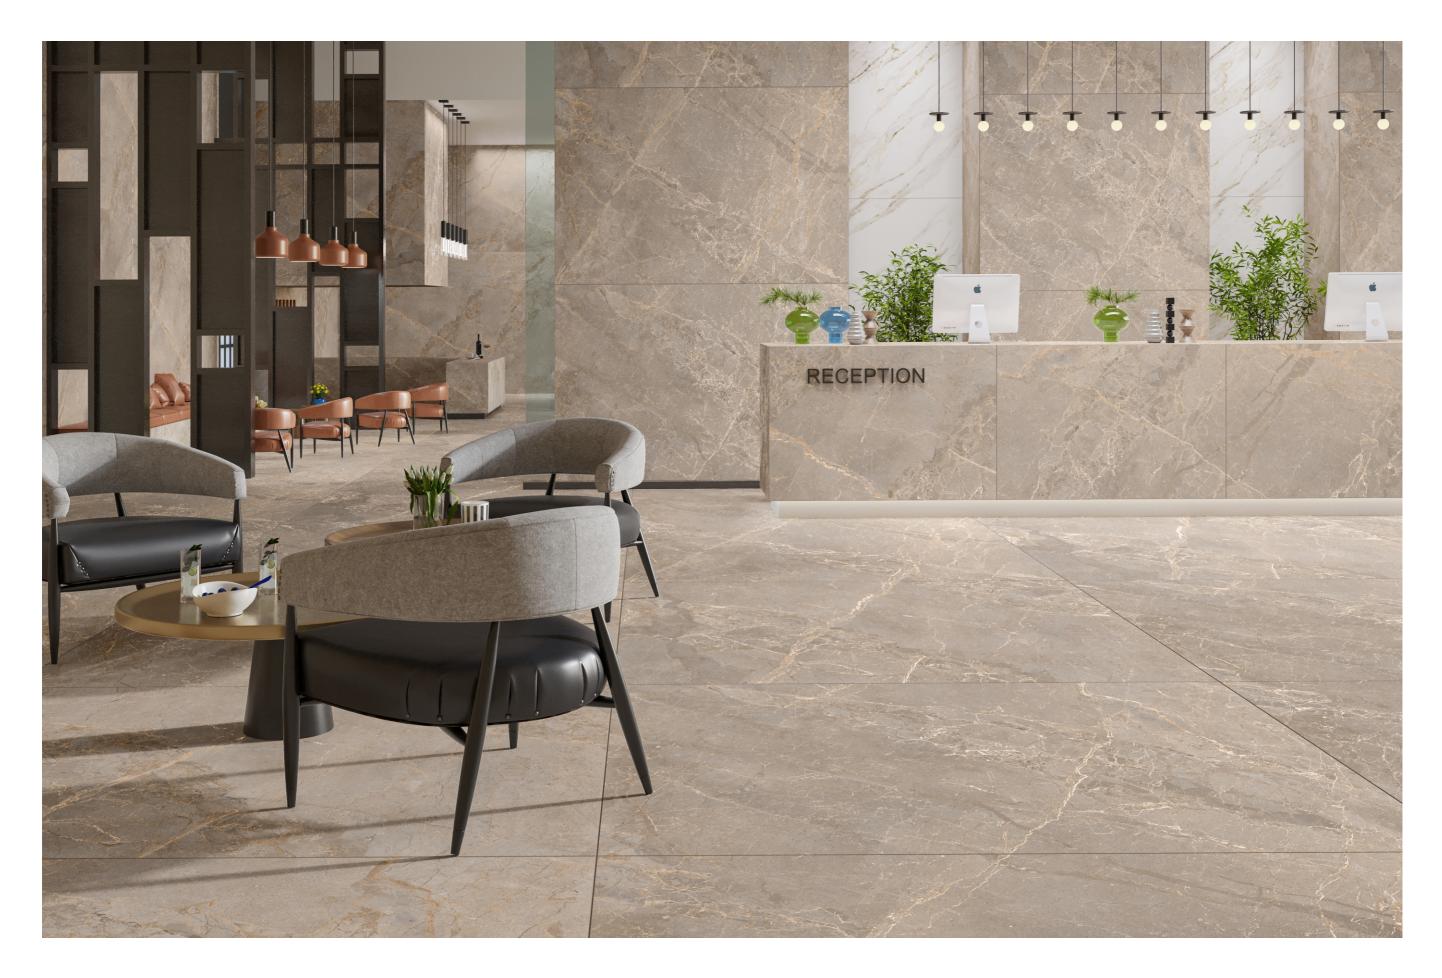

#### Aarezo Bianco

Carving Surface





#### Aarezo Bianco





Aarezo Bianco

Carving surface











# 1200x 1800 mm









Carving Surface





**Athens Grey** 















# 1200x 1800 mm





and exclusive.







Carving Surface





**Bosco Grey** 













# 1200x 1800 mm





#### Keep it minimal and exclusive.

A series that is purity and sophistication.







#### **Bottochino** Classico

Carving Surface





**Bottochino Classico** 





Carving surface

A classic series that is able to bring an innovative appeal to living spaces of all kinds.









## 1200x 1800 mm





#### A tribute to life, color, and joy.

Add touch of class to any corner.







Carving Surface





**Castle Grey** 













# 1200x 1800 mm







#### Limer Grey

Carving Surface





Limer Grey





Limer Grey

Carving surface









# 1200x 1800 mm





#### Irresistible floral decors.

Design accents on authentic surfaces.