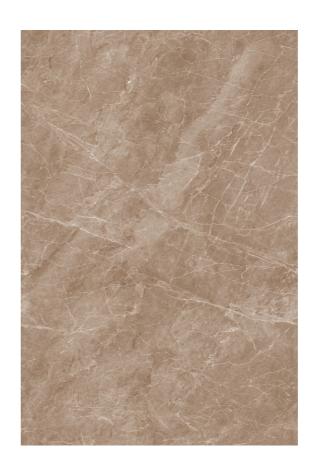

#### Victorian Brown

Carving Surface

Victorian Brown

#### Victorian Brown

Carving surface

# 1200x 1800 mm