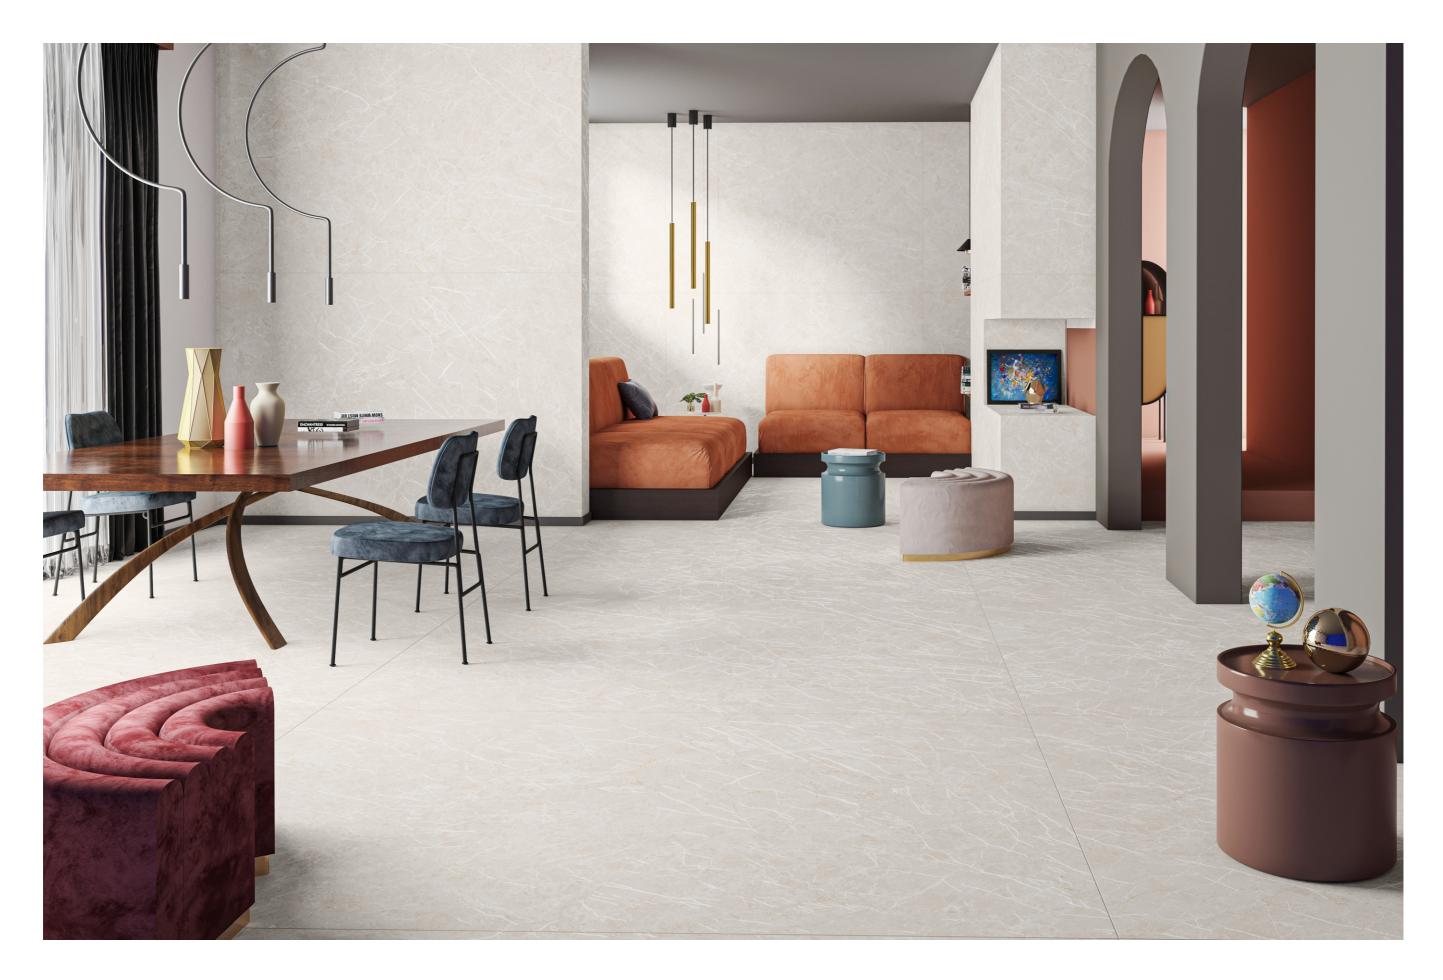

Keep it minimal and exclusive.

A series that is purity and sophistication.







#### **Bottochino** Classico

Carving Surface





**Bottochino Classico** 





Carving surface

A classic series that is able to bring an innovative appeal to living spaces of all kinds.









## 1200x 1800 mm





#### A tribute to life, color, and joy.

Add touch of class to any corner.







Carving Surface





**Castle Grey** 













# 1200x 1800 mm







#### Limer Grey

Carving Surface





Limer Grey





Limer Grey

Carving surface









# 1200x 1800 mm





#### Irresistible floral decors.

Design accents on authentic surfaces.





Onyx Grey

Carving Surface





**Onyx Grey** 





Onyx Grey

Carving surface











# 1200x 1800 mm







#### Perlato Royal

Carving Surface





**Perlato Royal** 













# 1200x 1800 mm





#### Your next tile obsession.

A different perspective for your own vision









Carving Surface





#### Rosslia













# 1200x 1800 mm







#### Sofita Beige

Carving Surface





Sofita Beige





Carving surface









# 1200x 1800 mm





#### Make your space irresistible

Elegance and authenticity for your living room





#### Victorian Brown

Carving Surface





Victorian Brown





#### Victorian Brown

Carving surface









# 1200x 1800 mm