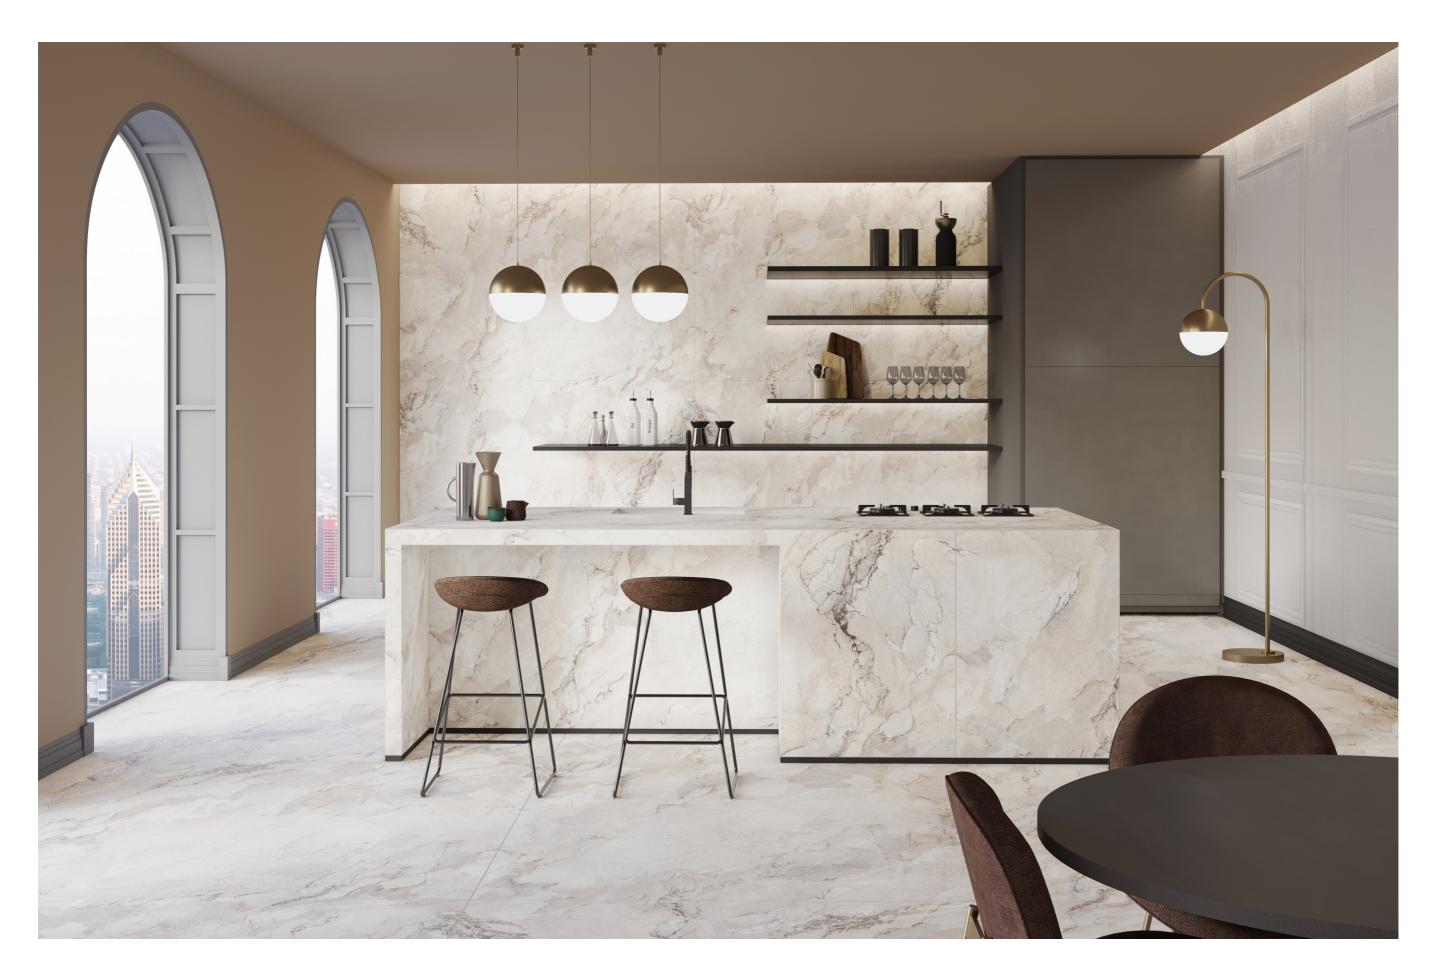

#### Limer Grey

Carving Surface

Limer Grey

Limer Grey

Carving surface

# 1200x 1800 mm