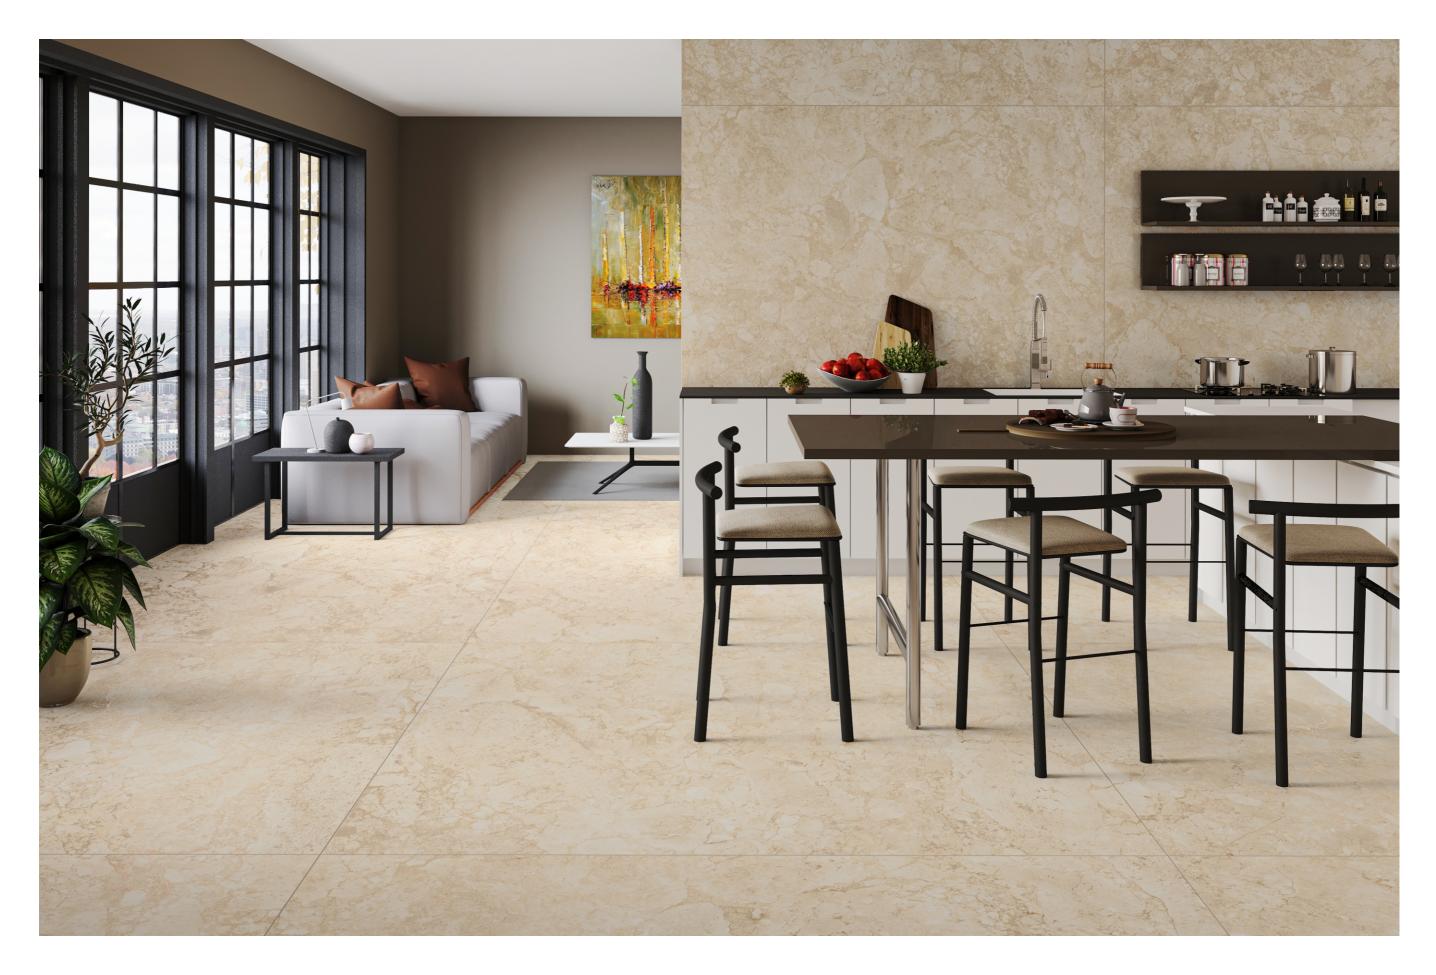

ng spaces of all kinds.









## 1200x 1800 mm





#### A tribute to life, color, and joy.

Add touch of class to any corner.







Carving Surface





**Castle Grey** 













# 1200x 1800 mm







#### Limer Grey

Carving Surface





Limer Grey





Limer Grey

Carving surface









# 1200x 1800 mm





#### Irresistible floral decors.

Design accents on authentic surfaces.





Onyx Grey

Carving Surface





**Onyx Grey** 





Onyx Grey

Carving surface











# 1200x 1800 mm







#### Perlato Royal

Carving Surface





**Perlato Royal** 













# 1200x 1800 mm





#### Your next tile obsession.

A different perspective for your own vision









Carving Surface





#### Rosslia













# 1200x 1800 mm







#### Sofita Beige

Carving Surface





Sofita Beige





Carving surface









# 1200x 1800 mm





#### Make your space irresistible

Elegance and authenticity for your living room





#### Victorian Brown

Carving Surface





Victorian Brown





#### Victorian Brown

Carving surface









# 1200x 1800 mm