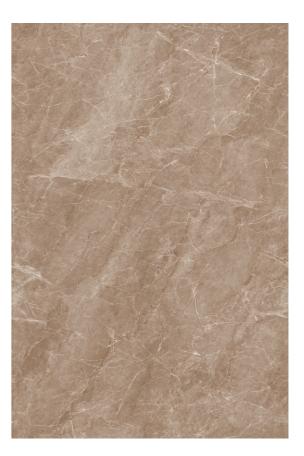

#### Victorian Brown

Carving Surface

Victorian Brown

#### Victorian Brown

Carving surface

# 1200x 1800 mm