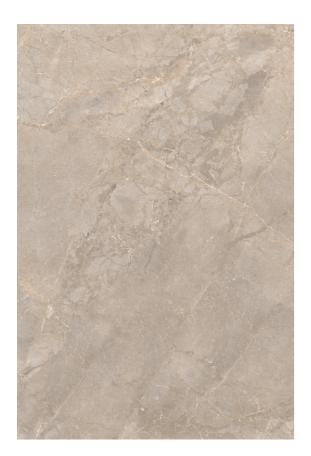

#### Aarezo Bianco

Carving Surface





#### Aarezo Bianco





Aarezo Bianco

Carving surface











# 1200x 1800 mm









Carving Surface





**Athens Grey** 















# 1200x 1800 mm





and exclusive.







Carving Surface





**Bosco Grey** 













# 1200x 1800 mm





#### Keep it minimal and exclusive.

A series that is purity and sophistication.







#### **Bottochino** Classico

Carving Surface





**Bottochino Classico** 





Carving surface

A classic series that is able to bring an innovative appeal to living spaces of all kinds.









## 1200x 1800 mm





#### A tribute to life, color, and joy.

Add touch of class to any corner.







Carving Surface





**Castle Grey** 













# 1200x 1800 mm







#### Limer Grey

Carving Surface





Limer Grey





Limer Grey

Carving surface









# 1200x 1800 mm





#### Irresistible floral decors.

Design accents on authentic surfaces.





Onyx Grey

Carving