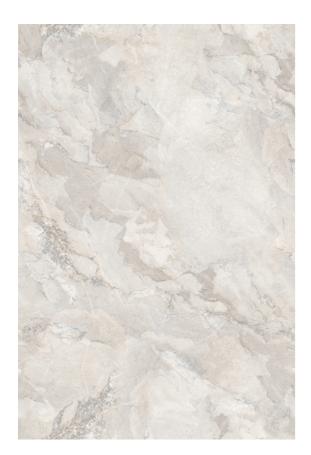

#### Limer Grey

Carving Surface

Limer Grey

Limer Grey

Carving surface

# 1200x 1800 mm