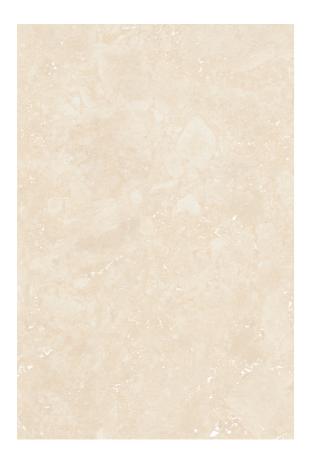

kinds.









## 1200x 1800 mm





#### A tribute to life, color, and joy.

Add touch of class to any corner.







Carving Surface





**Castle Grey** 













# 1200x 1800 mm







#### Limer Grey

Carving Surface





Limer Grey





Limer Grey

Carving surface









# 1200x 1800 mm





#### Irresistible floral decors.

Design accents on authentic surfaces.





Onyx Grey

Carving Surface





**Onyx Grey** 





Onyx Grey

Carving surface











# 1200x 1800 mm







#### Perlato Royal

Carving Surface





**Perlato Royal** 













# 1200x 1800 mm





#### Your next tile obsession.

A different perspective for your own vision









Carving Surface





#### Rosslia













# 1200x 1800 mm







#### Sofita Beige

Carving Surface





Sofita Beige





Carving surface









# 1200x 1800 mm





#### Make your space irresistible

Elegance and authenticity for your living room





#### Victorian Brown

Carving Surface





Victorian Brown





#### Victorian Brown

Carving surface









# 1200x 1800 mm