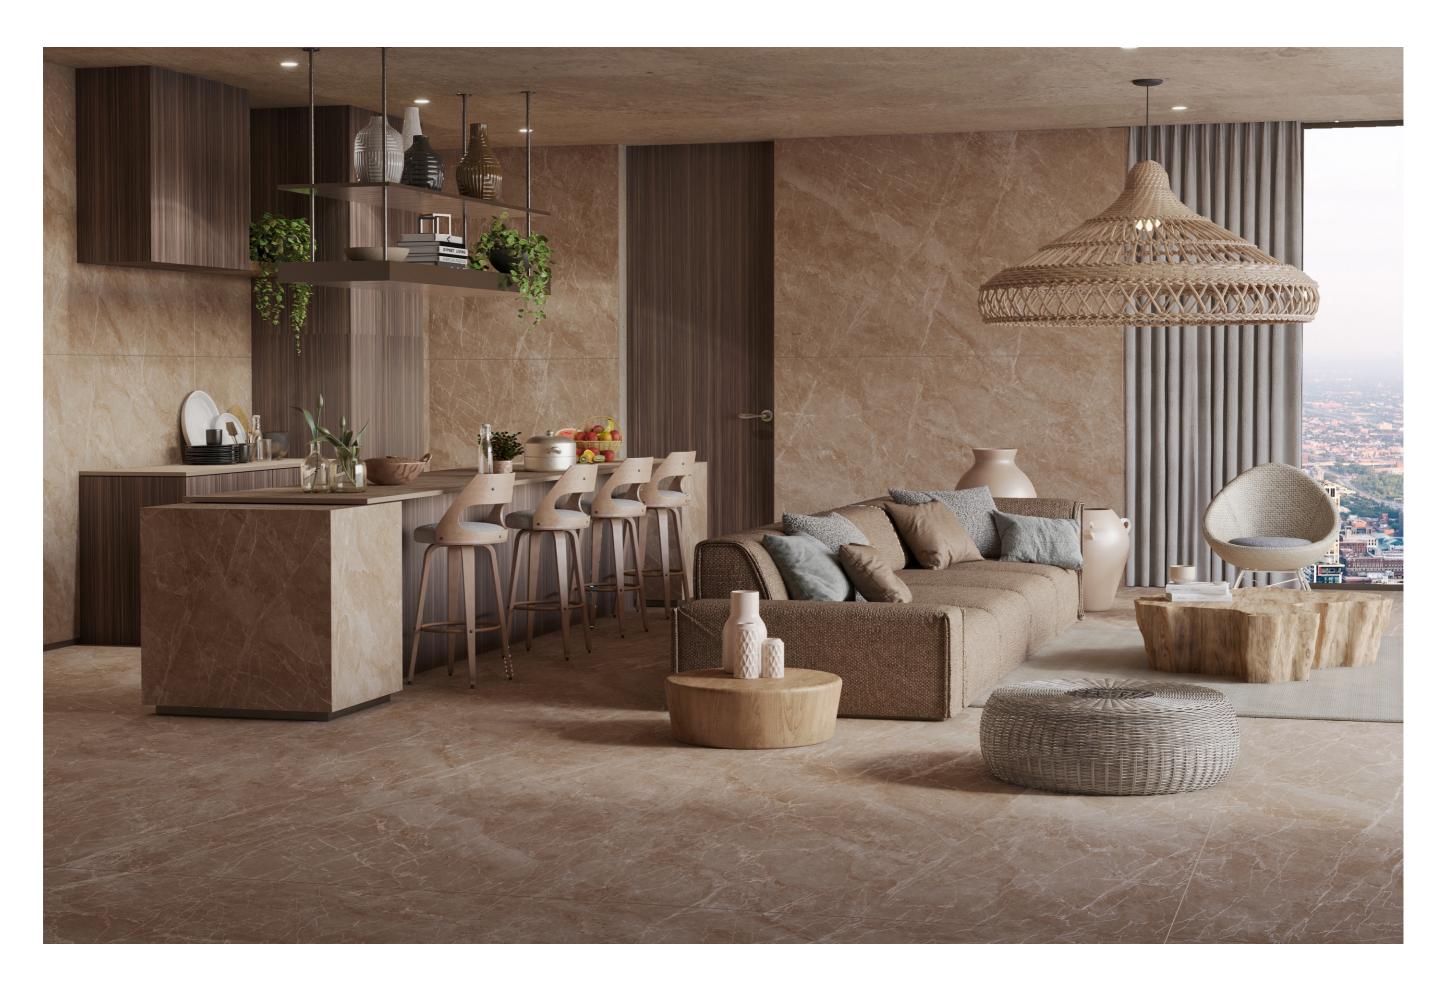

#### Make your space irresistible

Elegance and authenticity for your living room

#### Victorian Brown

Carving Surface

Victorian Brown

#### Victorian Brown

Carving surface

# 1200x 1800 mm