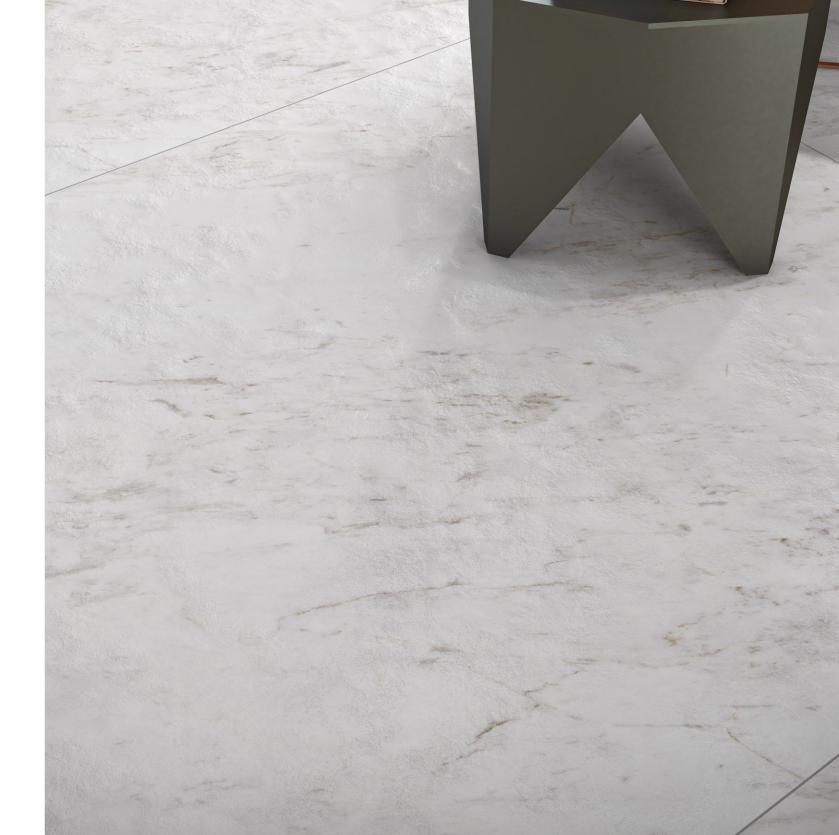

### EXTENSIVE SIZE LIMITLESS APPLICATIONS

Explore ceaseless opportunities to enable a grand decor style with the extensive 1200x1800mm size of Fab Surface, offering spaces a fine aesthetics.

#### IMPECCABLE LAY

The variable sizes under the collection offers a seamless lay for your select spaces with less unflattering grout lines and facilitating a continuous floor and wall.