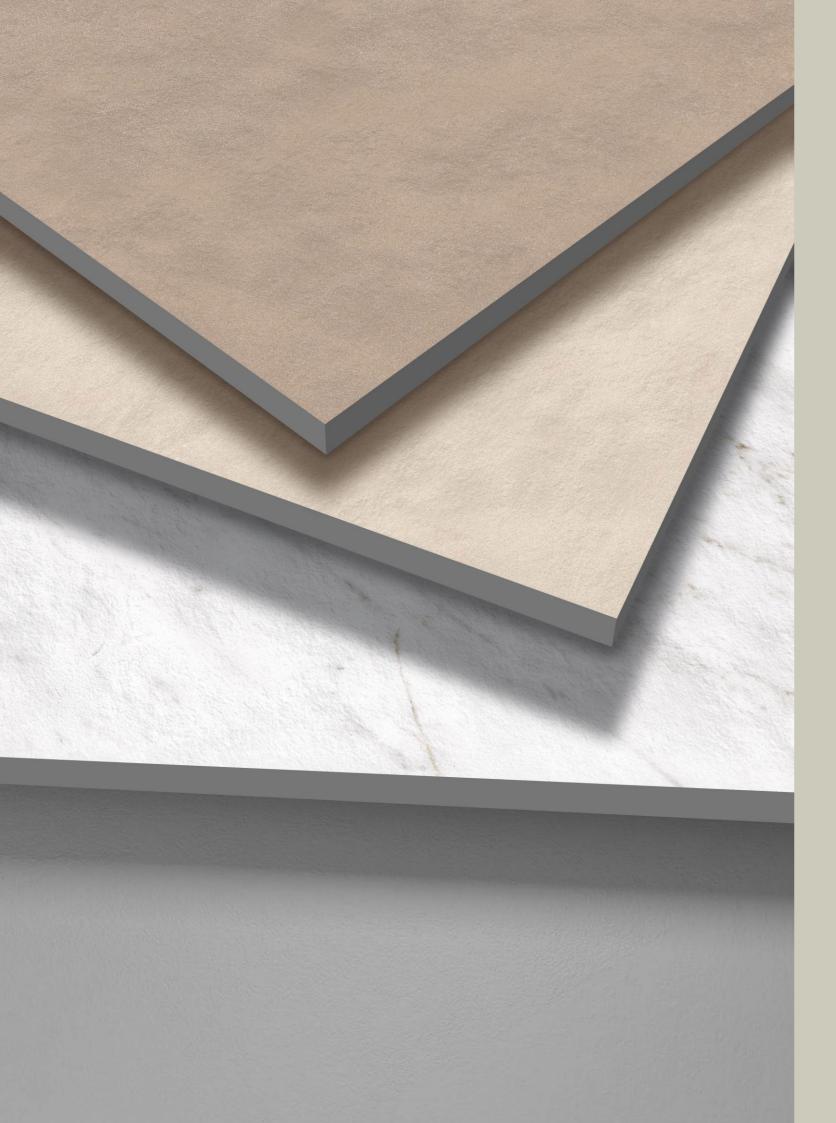

### EXTENSIVE SIZE LIMITLESS APPLICATIONS

Explore ceaseless opportunities to enable a grand decor style with the extensive 1200x1800mm size of Fab Surface, offering spaces a fine aesthetics.

#### **ADAPTABLE SIZE**

The grand size of the collection is versatile on the contrary and allows one to explore decor ideas and execute them to perfection.

#### RESOURCEFUL APPLICATION

The multifarious size offers versatile application possibilities for your spaces, furniture, and other tiling needs.

#### IMPECCABLE LAY

The variable sizes under the collection offers a seamless lay for your select spaces with less unflattering grout lines and facilitating a continuous floor and wall.