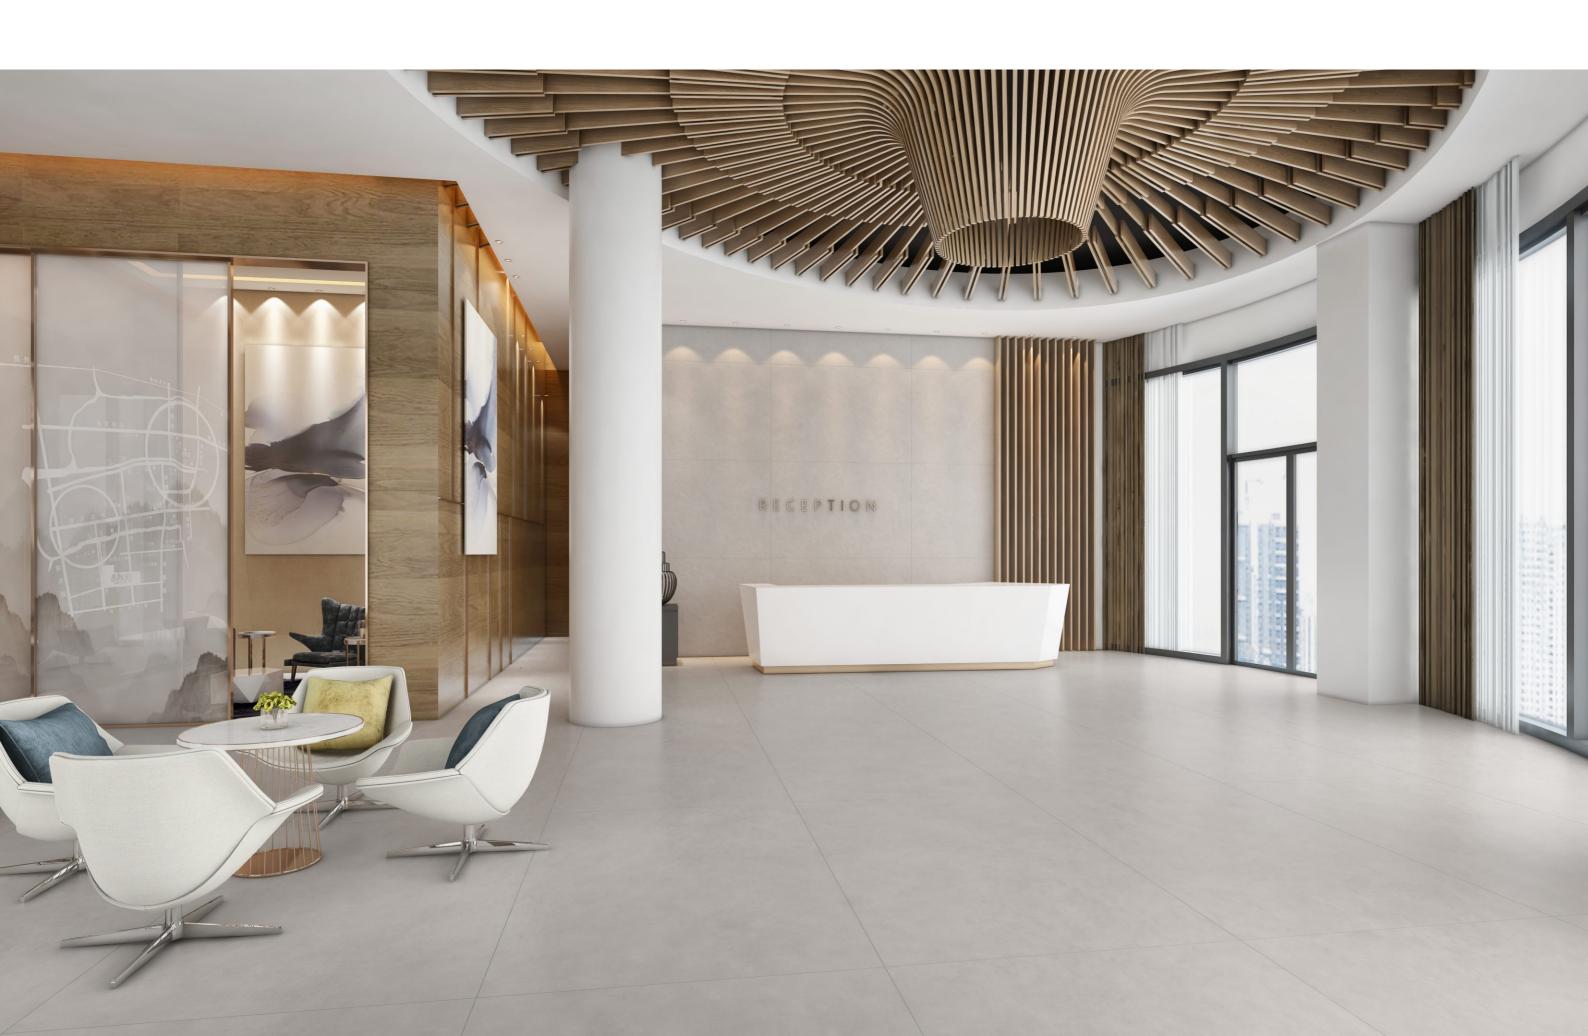

### EXTENSIVE SIZE LIMITLESS APPLICATIONS

Explore ceaseless opportunities to enable a grand decor style with the extensive 1200x1800mm size of Fab Surface, offering spaces a fine aesthetics.

#### **ADAPTABLE SIZE**

The grand size of the collection is versatile on the contrary and allows one to explore decor ideas and execute them to perfection.

#### RESOURCEFUL APPLICATION

The multifarious size offers versatile application possibilities for your spaces, furniture, and other tiling needs.

#### IMPECCABLE LAY

The variable sizes under the collection offers a seamless lay for your select spaces with less unflattering grout lines and facilitating a continuous floor and wall.