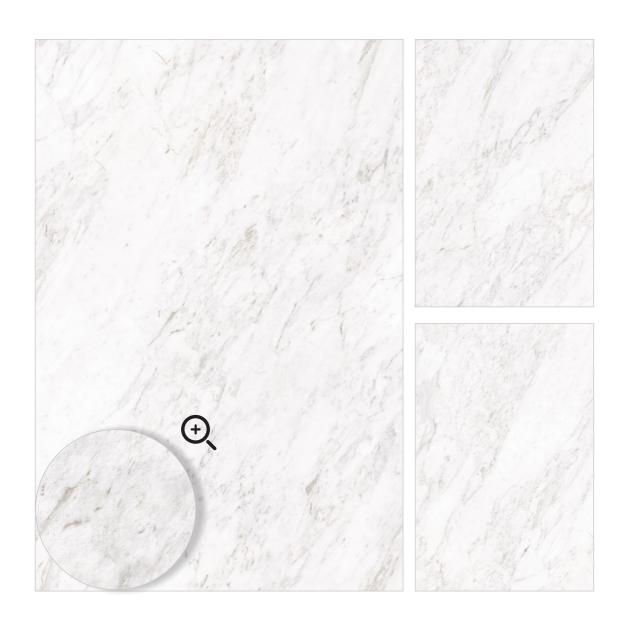

### EXTENSIVE SIZE LIMITLESS APPLICATIONS

Explore ceaseless opportunities to enable a grand decor style with the extensive 1200x1800mm size of Fab Surface, offering spaces a fine aesthetics.

#### **ADAPTABLE SIZE**

The grand size of the collection is versatile on the contrary and allows one to explore decor ideas and execute them to perfection.

#### RESOURCEFUL APPLICATION

The multifarious size offers versatile application possibilities for your spaces, furniture, and other tiling needs.

#### IMPECCABLE LAY

The variable sizes under the collection offers a seamless lay for your select spaces with less unflattering grout lines and facilitating a continuous floor and wall.