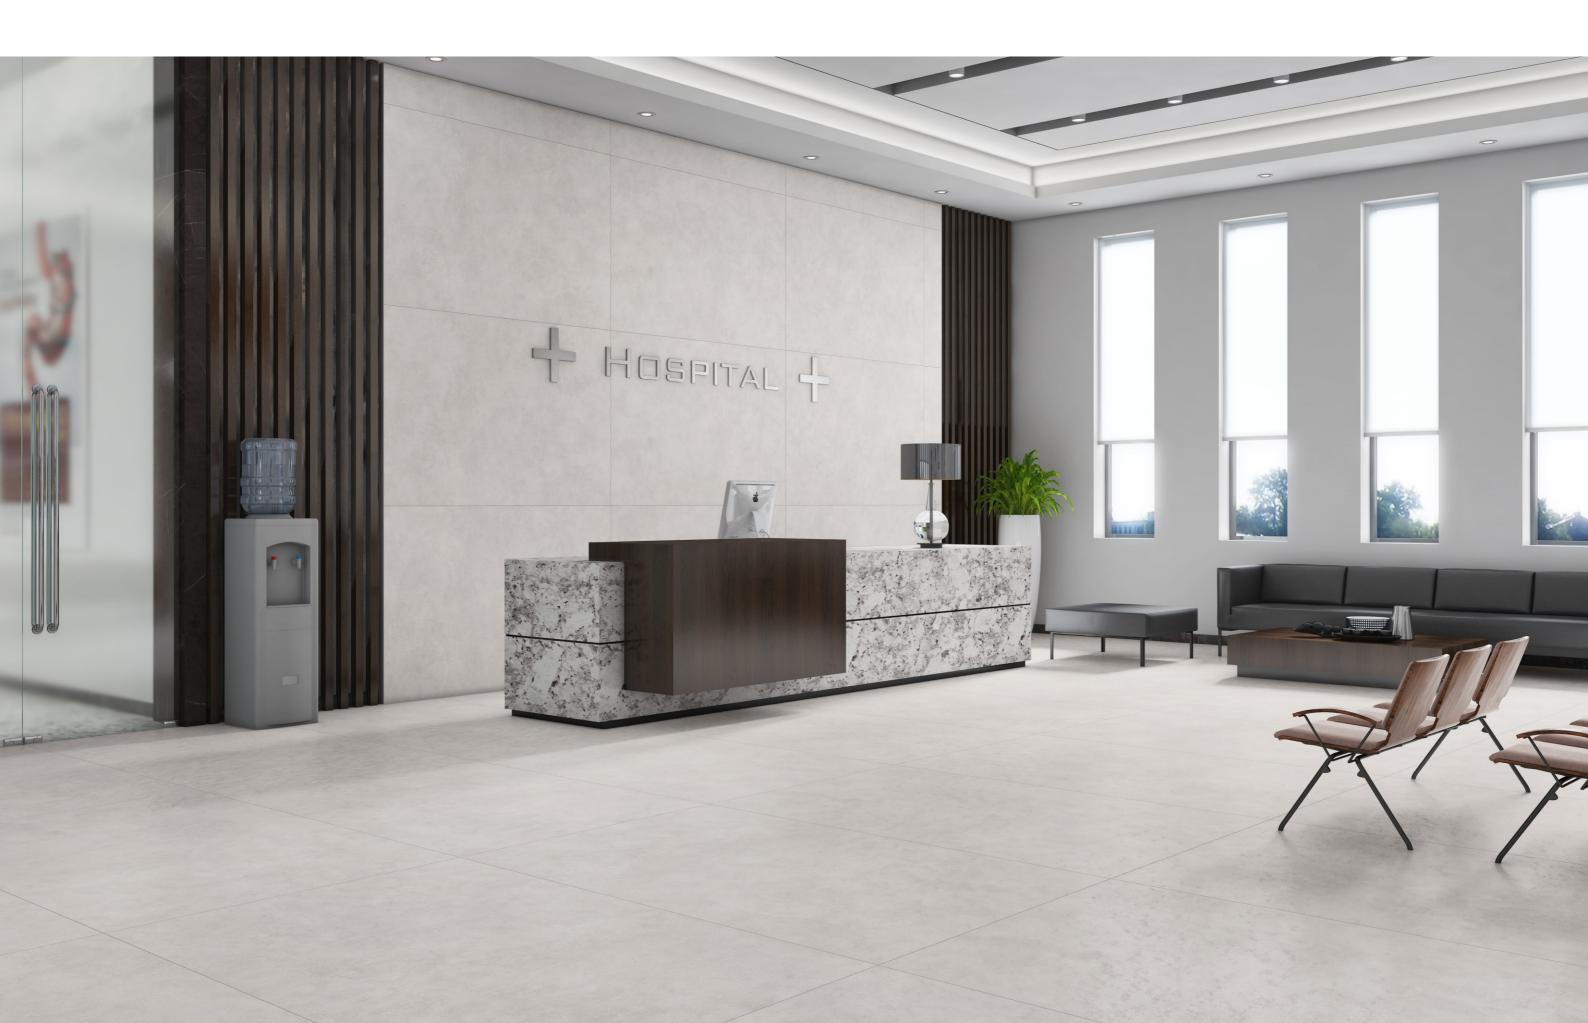

### EXTENSIVE SIZE LIMITLESS APPLICATIONS

Explore ceaseless opportunities to enable a grand decor style with the extensive 1200x1800mm size of Fab Surface, offering spaces a fine aesthetics.

#### **ADAPTABLE SIZE**

The grand size of the collection is versatile on the contrary and allows one to explore decor ideas and execute them to perfection.

#### RESOURCEFUL APPLICATION

The multifarious size offers versatile application possibilities for your spaces, furniture, and other tiling needs.

#### IMPECCABLE LAY

The variable sizes under the collection offers a seamless lay for your select spaces with less unflattering grout lines and facilitating a continuous floor and wall.