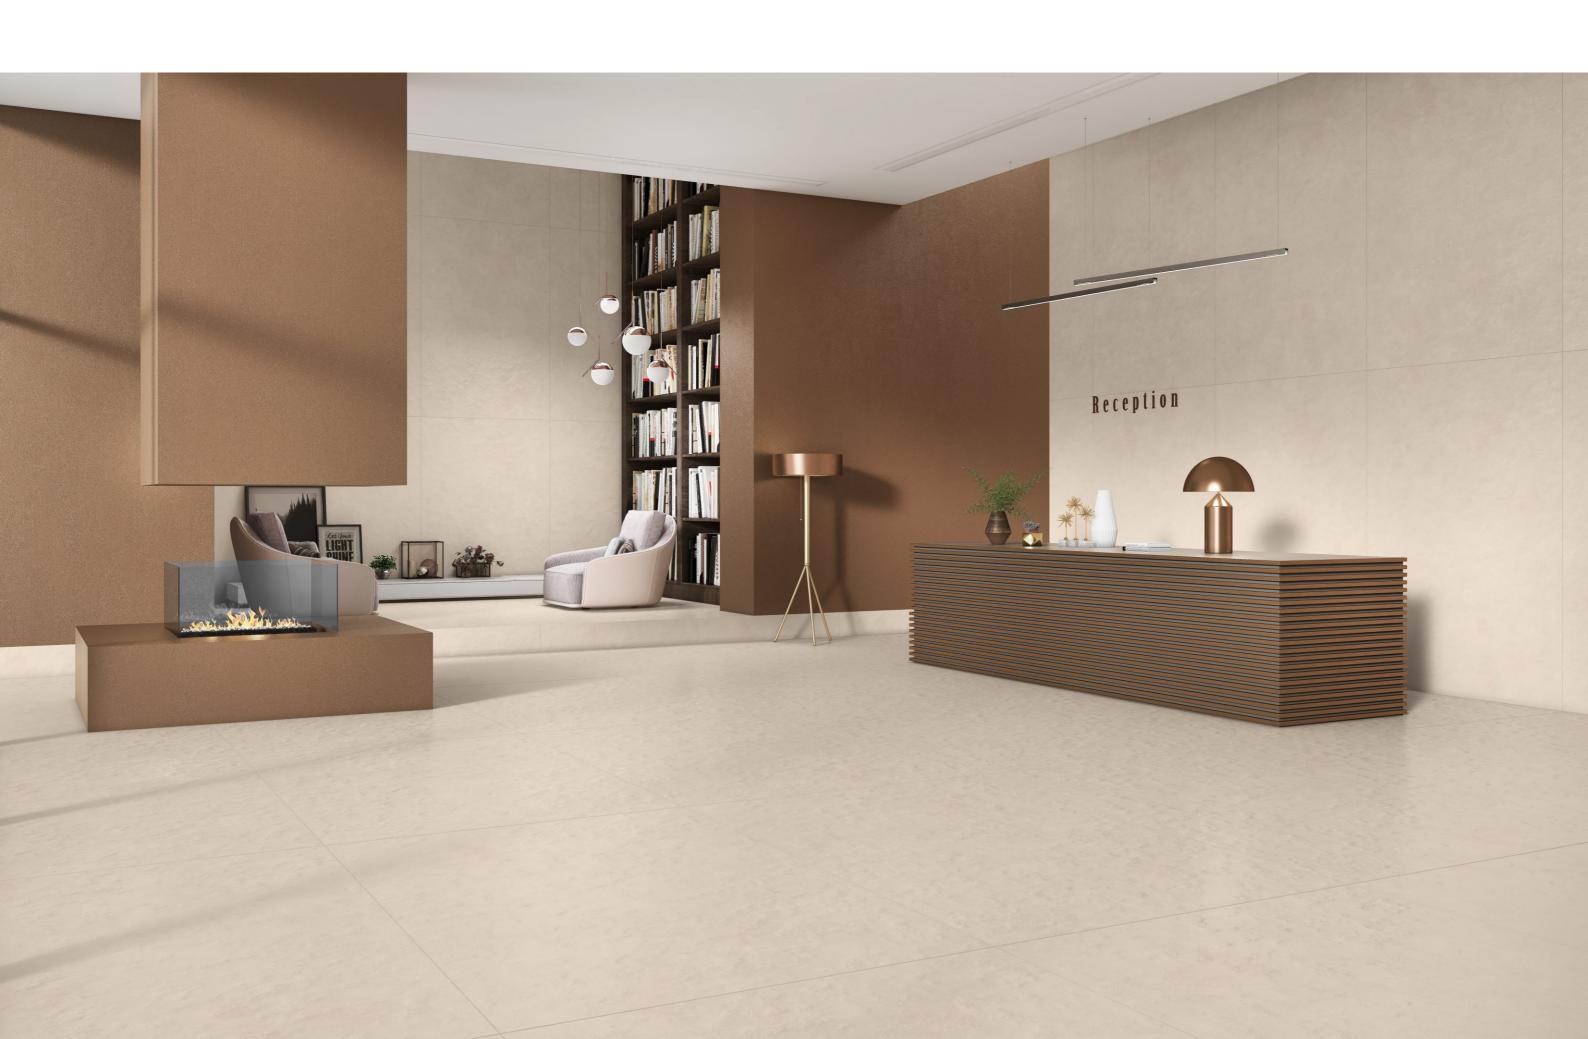

### EXTENSIVE SIZE LIMITLESS APPLICATIONS

Explore ceaseless opportunities to enable a grand decor style with the extensive 1200x1800mm size of Fab Surface, offering spaces a fine aesthetics.

#### **ADAPTABLE SIZE**

The grand size of the collection is versatile on the contrary and allows one to explore decor ideas and execute them to perfection.

#### RESOURCEFUL APPLICATION

The multifarious size offers versatile application possibilities for your spaces, furniture, and other tiling needs.

#### IMPECCABLE LAY

The variable sizes under the collection offers a seamless lay for your select spaces with less unflattering grout lines and facilitating a continuous floor and wall.