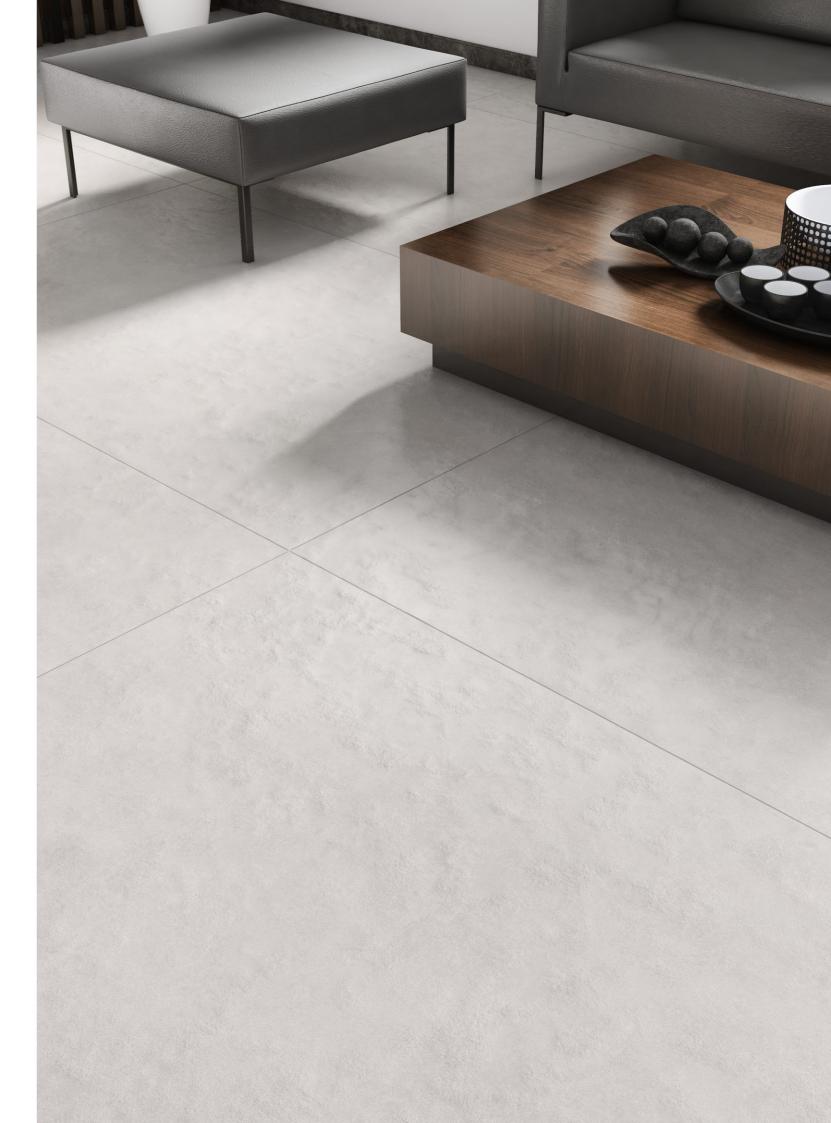

| Tiles In Frame | Size            | Finish         | Thickness | Randoms |
|----------------|-----------------|----------------|-----------|---------|
| ROSATA<br>GREY | 1200x<br>1800mm | Fab<br>Surface | 9mm       | 3       |

| Tiles In Frame | Size            | Finish         | Thickness | Randoms |
|----------------|-----------------|----------------|-----------|---------|
| ROSATA<br>GRIS | 1200x<br>1800mm | Fab<br>Surface | 9mm       | 3       |