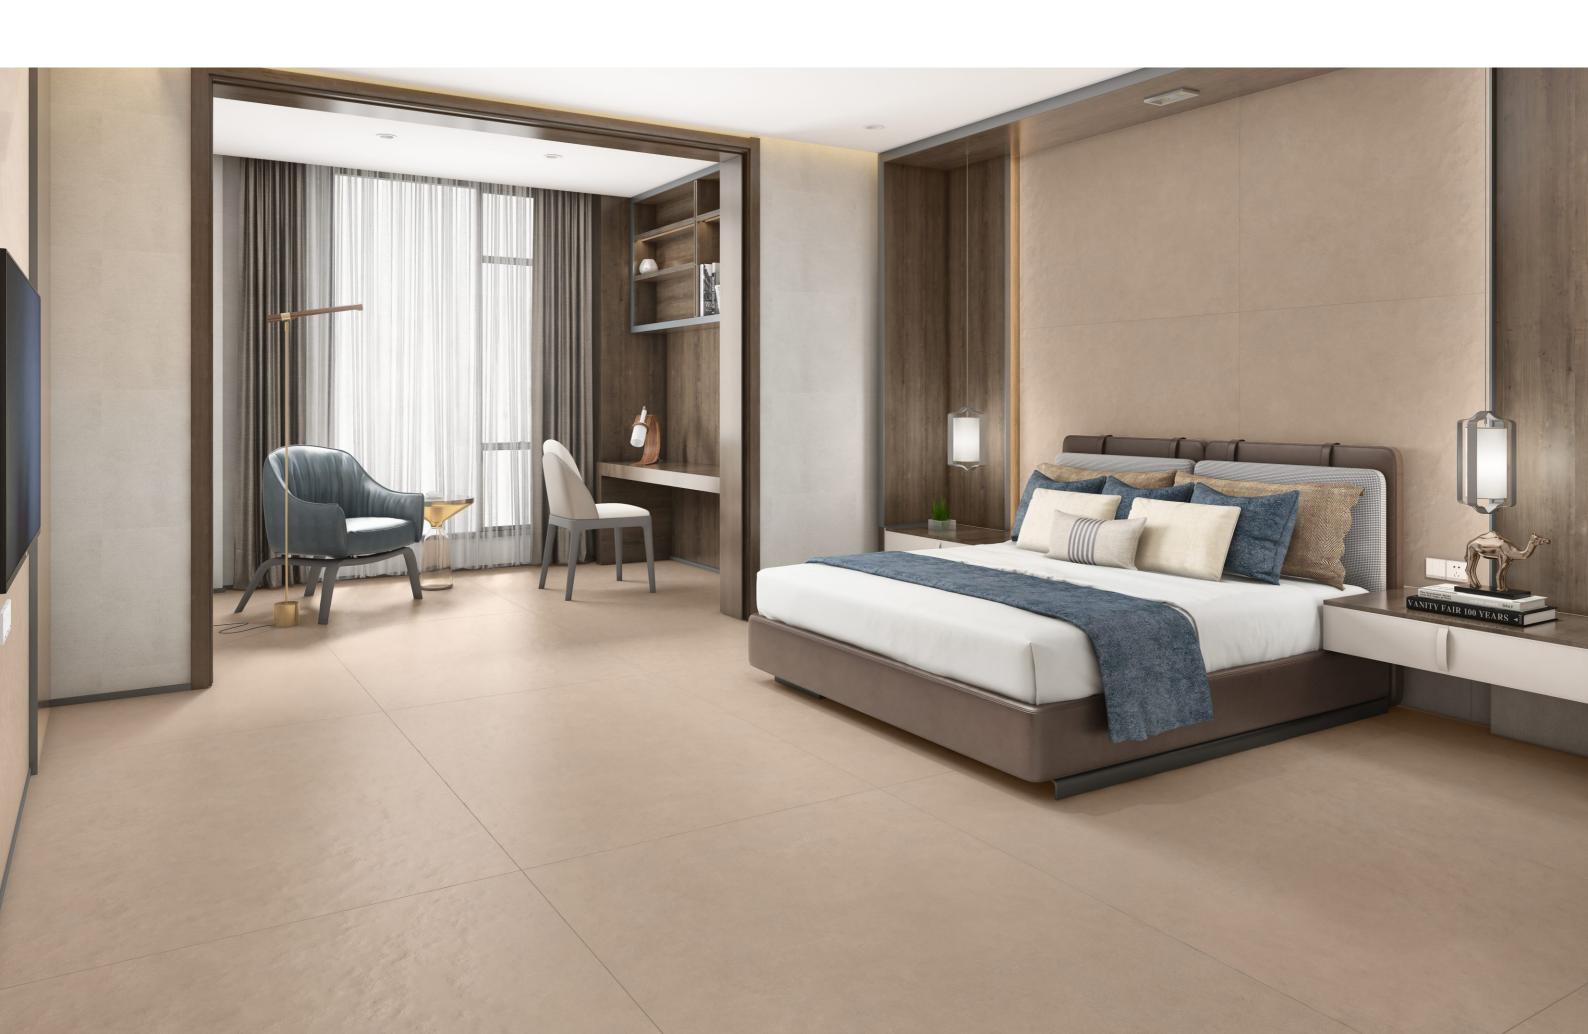

### EXTENSIVE SIZE LIMITLESS APPLICATIONS

Explore ceaseless opportunities to enable a grand decor style with the extensive 1200x1800mm size of Fab Surface, offering spaces a fine aesthetics.

#### **ADAPTABLE SIZE**

The grand size of the collection is versatile on the contrary and allows one to explore decor ideas and execute them to perfection.

#### RESOURCEFUL APPLICATION

The multifarious size offers versatile application possibilities for your spaces, furniture, and other tiling needs.

#### IMPECCABLE LAY

The variable sizes under the collection offers a seamless lay for your select spaces with less unflattering grout lines and facilitating a continuous floor and wall.