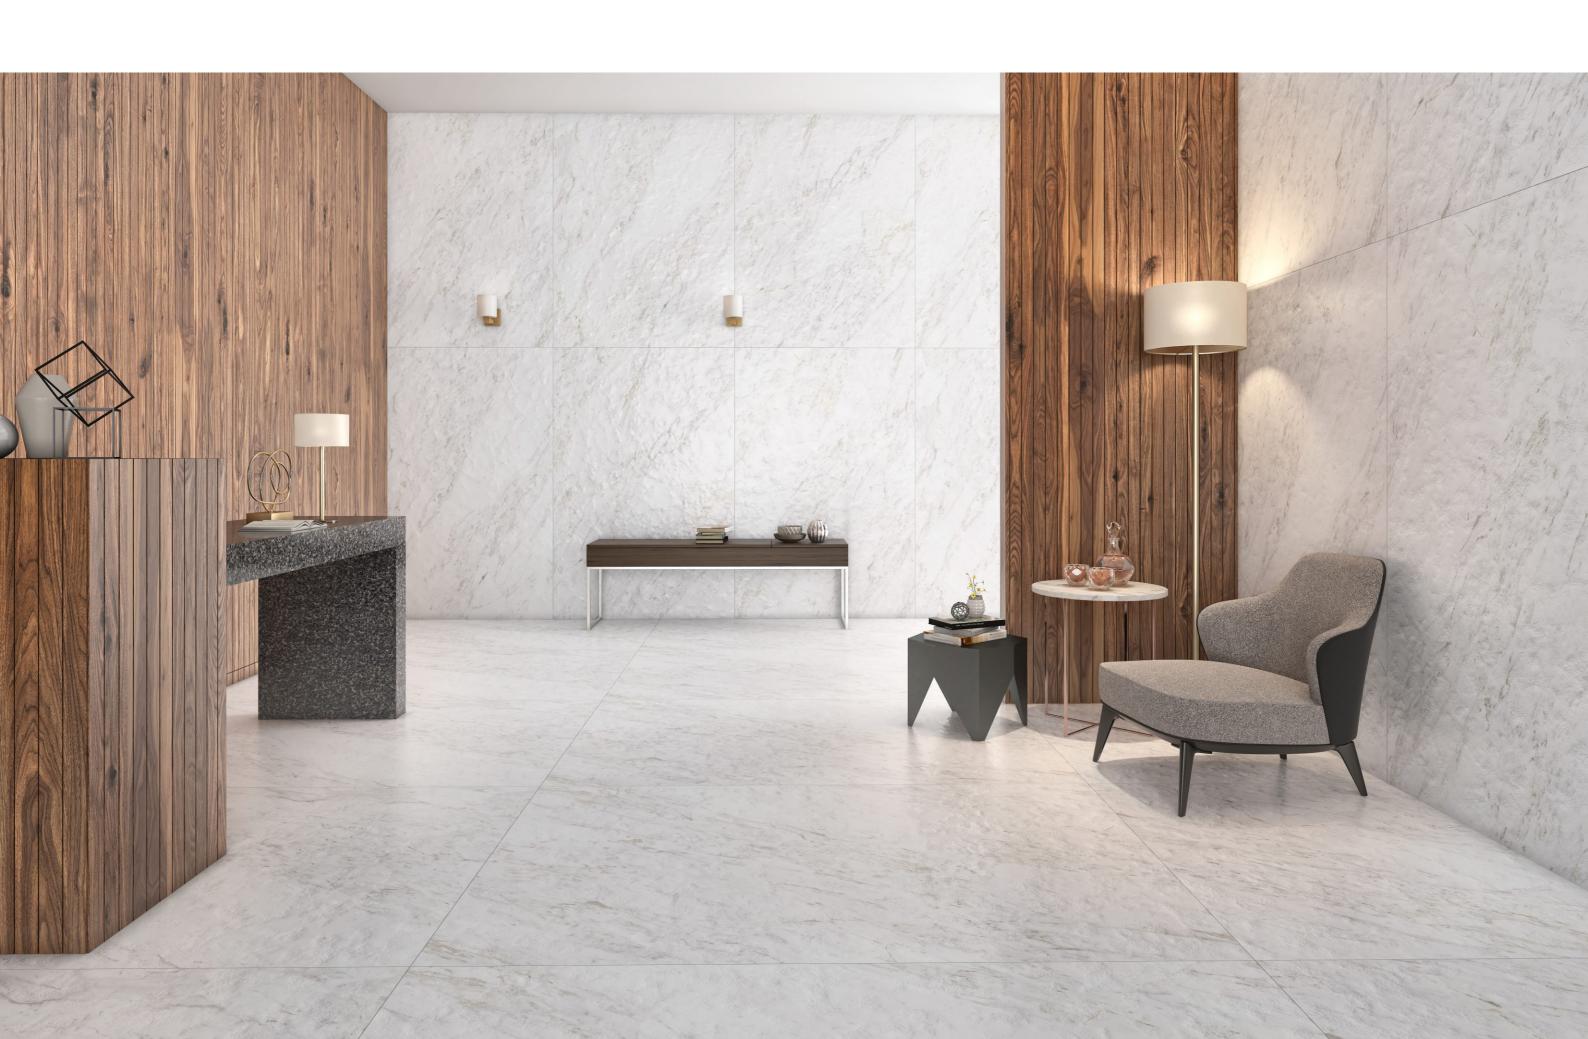

### EXTENSIVE SIZE LIMITLESS APPLICATIONS

Explore ceaseless opportunities to enable a grand decor style with the extensive 1200x1800mm size of Fab Surface, offering spaces a fine aesthetics.

#### **ADAPTABLE SIZE**

The grand size of the collection is versatile on the contrary and allows one to explore decor ideas and execute them to perfection.

#### RESOURCEFUL APPLICATION

The multifarious size offers versatile application possibilities for your spaces, furniture, and other tiling needs.

#### IMPECCABLE LAY

The variable sizes under the collection offers a seamless lay for your select spaces with less unflattering grout lines and facilitating a continuous floor and wall.