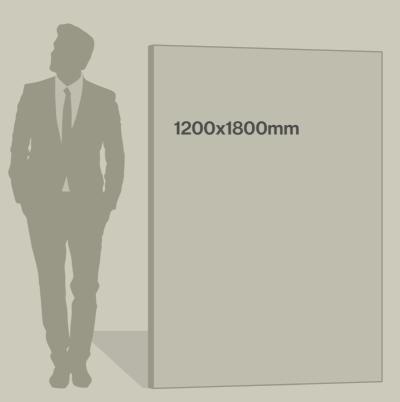

1200X1800MM FAB SURFACE

### EXTENSIVE SIZE LIMITLESS APPLICATIONS

Explore ceaseless opportunities to enable a grand decor style with the extensive 1200x1800mm size of Fab Surface, offering spaces a fine aesthetics.

#### **ADAPTABLE SIZE**

The grand size of the collection is versatile on the contrary and allows one to explore decor ideas and execute them to perfection.

#### RESOURCEFUL APPLICATION

The multifarious size offers versatile application possibilities for your spaces, furniture, and other tiling needs.

#### IMPECCABLE LAY

The variable sizes under the collection offers a seamless lay for your select spaces with less unflattering grout lines and facilitating a continuous floor and wall.