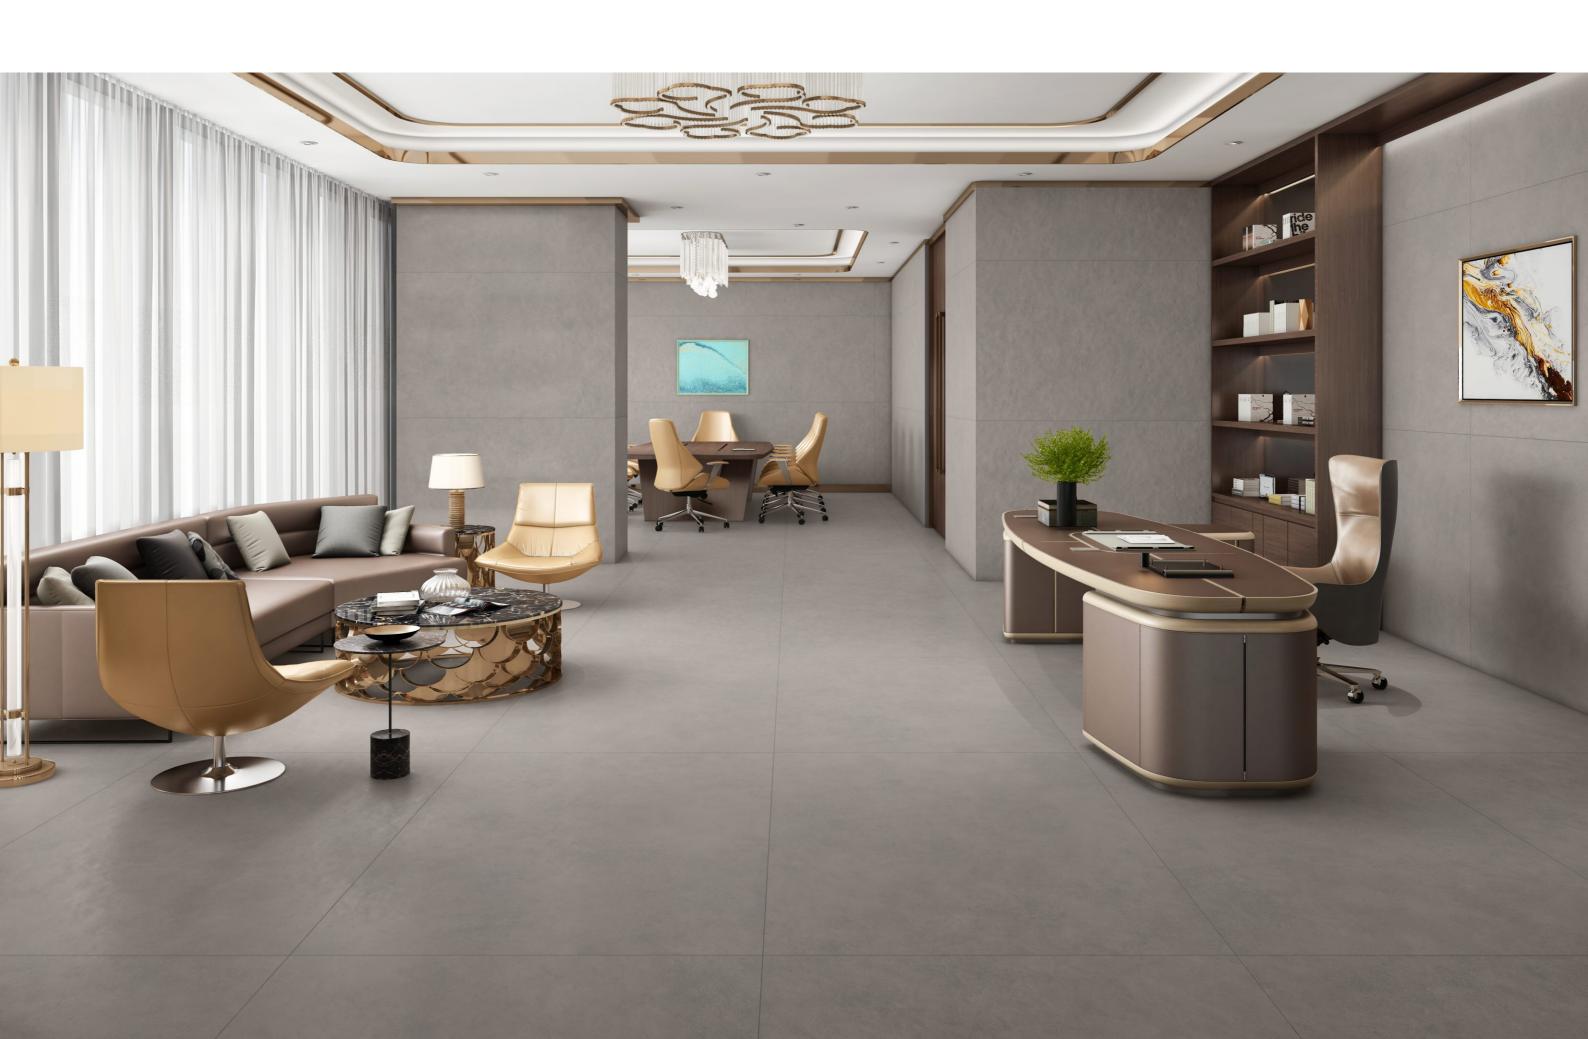

### EXTENSIVE SIZE LIMITLESS APPLICATIONS

Explore ceaseless opportunities to enable a grand decor style with the extensive 1200x1800mm size of Fab Surface, offering spaces a fine aesthetics.

#### **ADAPTABLE SIZE**

The grand size of the collection is versatile on the contrary and allows one to explore decor ideas and execute them to perfection.

#### RESOURCEFUL APPLICATION

The multifarious size offers versatile application possibilities for your spaces, furniture, and other tiling needs.