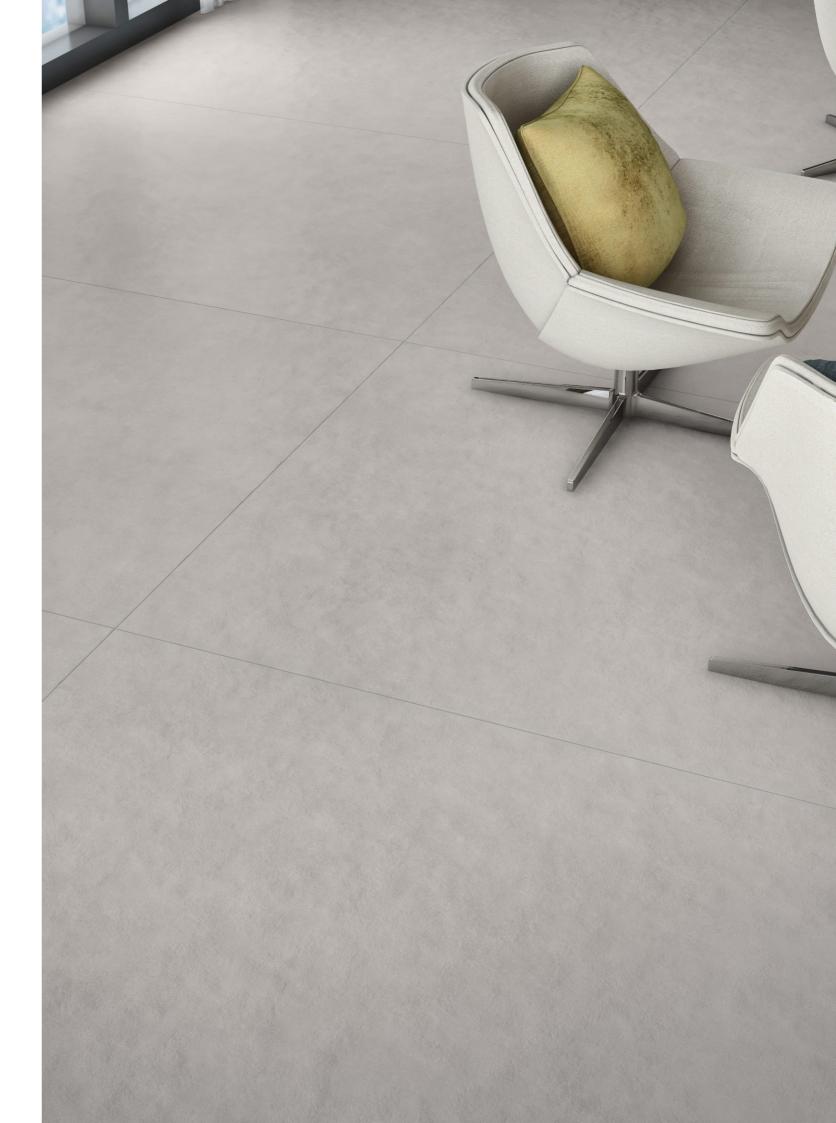

### EXTENSIVE SIZE LIMITLESS APPLICATIONS

Explore ceaseless opportunities to enable a grand decor style with the extensive 1200x1800mm size of Fab Surface, offering spaces a fine aesthetics.

#### **ADAPTABLE SIZE**

The grand size of the collection is versatile on the contrary and allows one to explore decor ideas and execute them to perfection.

#### RESOURCEFUL APPLICATION

The multifarious size offers versatile application possibilities for your spaces, furniture, and other tiling needs.

#### IMPECCABLE LAY

The variable sizes under the collection offers a seamless lay for your select spaces with less unflattering grout lines and facilitating a continuous floor and wall.