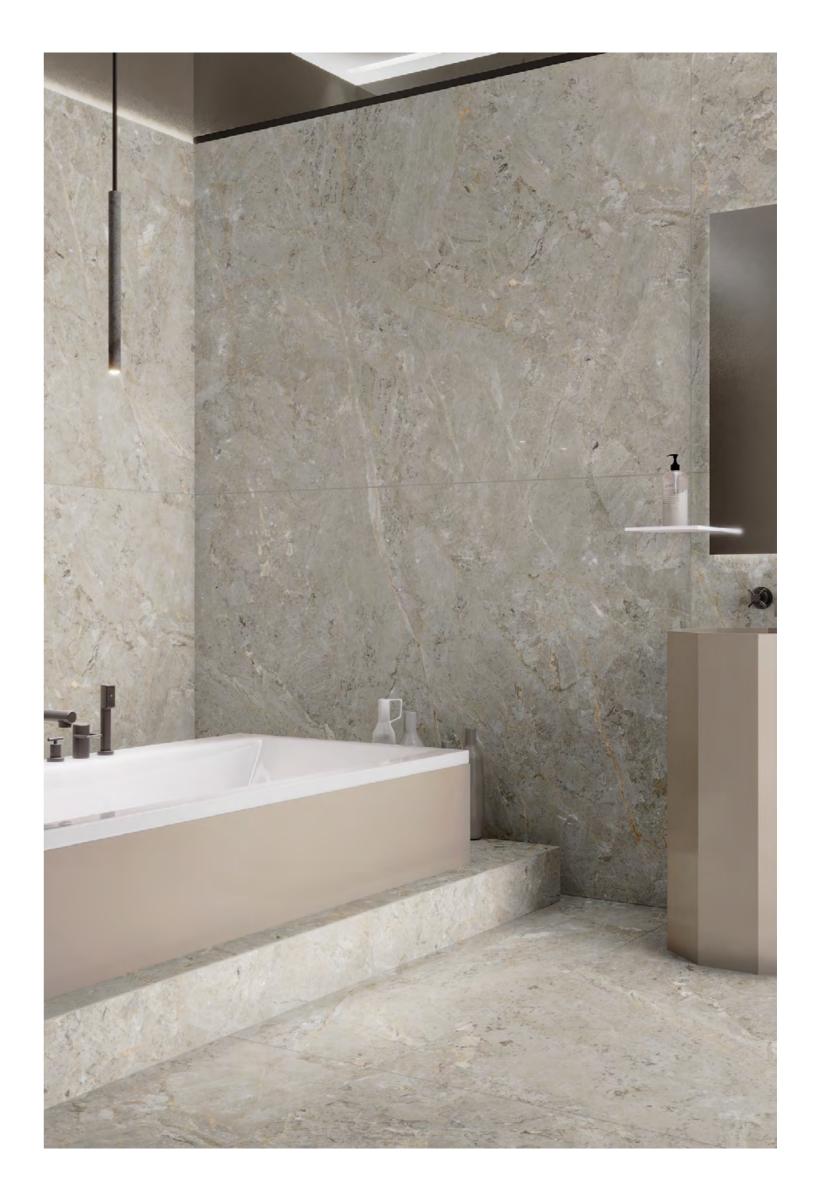

| ARMANI<br>BIANCO | $\longrightarrow$ | ARMANI<br>GREY | $\longrightarrow$ | ARMANI<br>BEIGE        | $\longrightarrow$ | ARMANI<br>BRONZE      |
|------------------|-------------------|----------------|-------------------|------------------------|-------------------|-----------------------|
| BLUE<br>BRECCIA  | $\rightarrow$     | BOSCO<br>GREY  | $\longrightarrow$ | BOTTOCHINO<br>CLASSICO | $\rightarrow$     | BRECCIA<br>AURORA     |
| BURBBERY<br>GRIS | $\longrightarrow$ | CASTLE<br>GREY | $\rightarrow$     | COCADA<br>DREAM        | $\longrightarrow$ | COCADA<br>DREAM LIGHT |
| DYNA<br>IMPERIAL | $\longrightarrow$ | DYNA<br>ROYAL  | $\rightarrow$     | FLORENCE<br>GREY       | $\rightarrow$     | FOSSIL<br>GREY        |