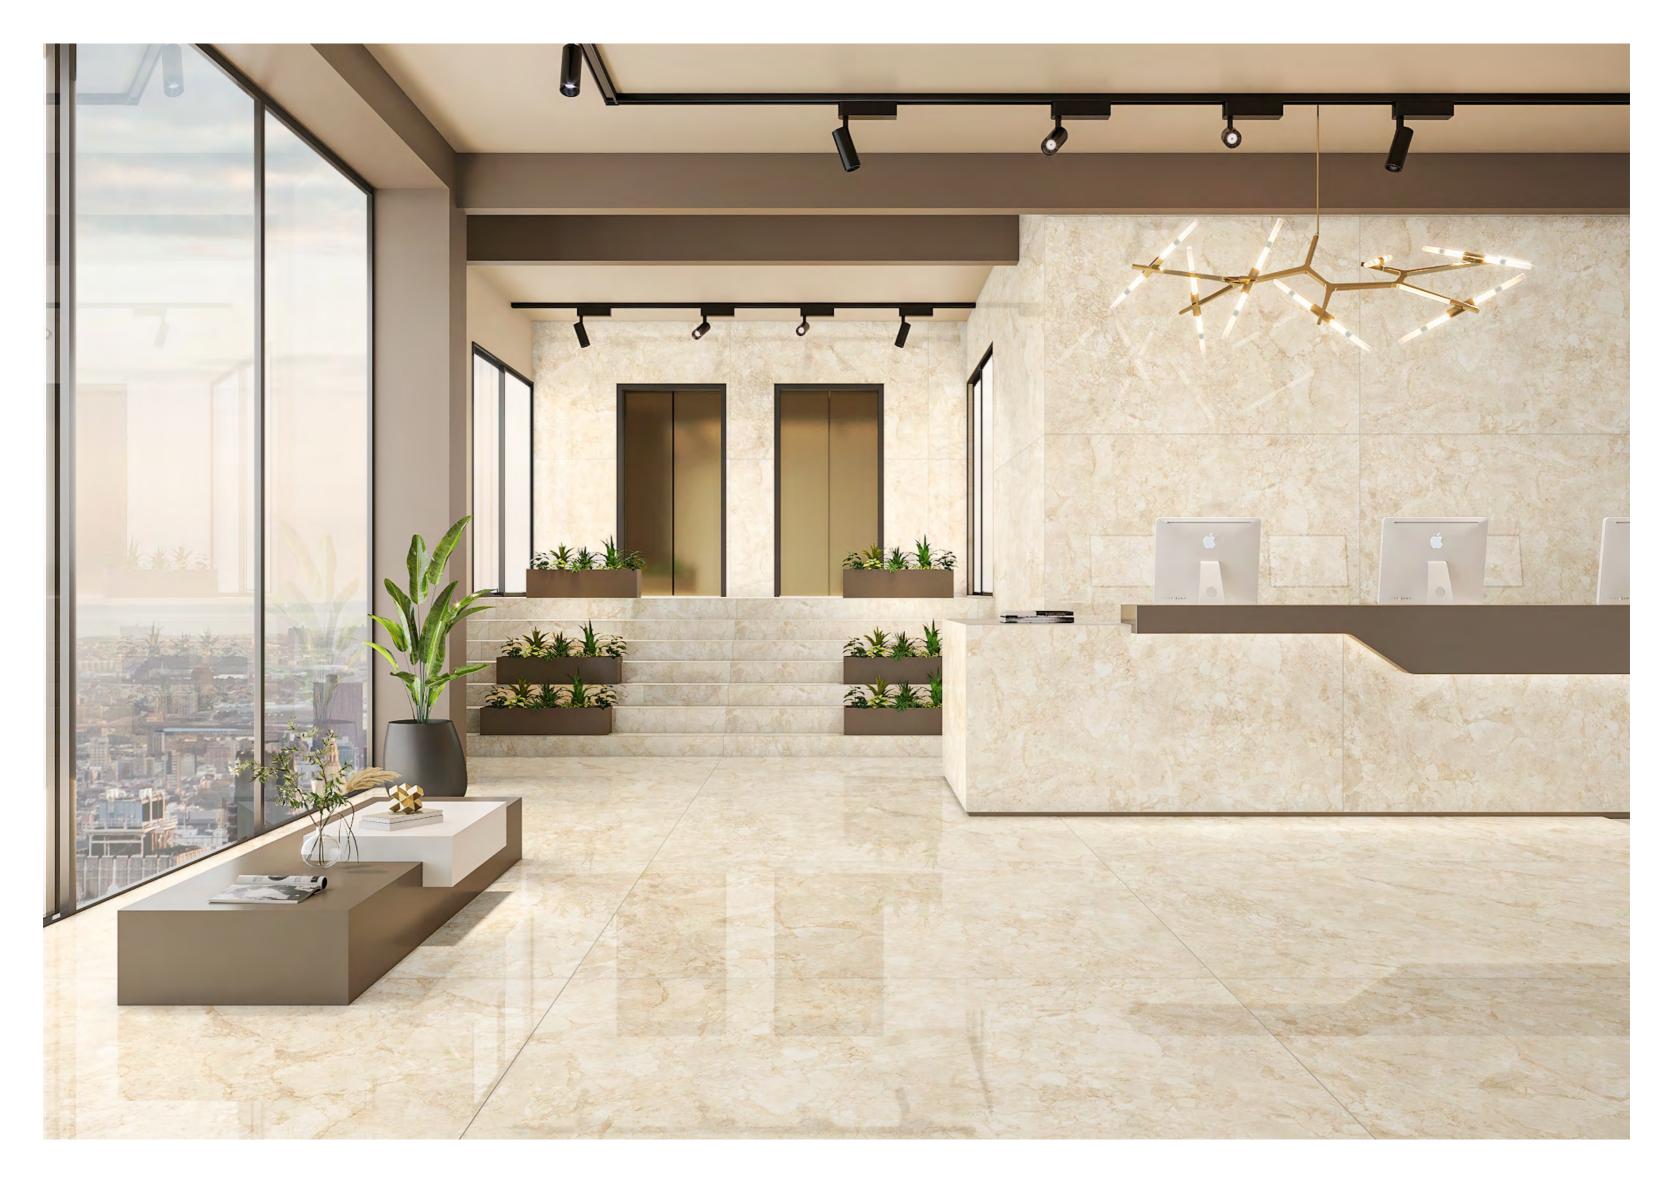

### HOTEL LOBBY $\leftarrow$

120X180CM, POLISHED 🔶

polighed

**EXQUISITE & STRIKING** 

HOTEL LOBBY  $\leftarrow$ 

polighed

**EXQUISITE & STRIKING**  $\rightarrow$ 

## High Glossy

 $\mathsf{HOTEL}\,\mathsf{LOBBY} \ \longleftarrow$ 

### 120X180CM, POLISHED 🔶

polighed

**EXQUISITE & STRIKING** 

# High Glossy

HOTEL LOBBY  $\leftarrow$ 

LUXURY LIVING 🛛 🤆 —  $\longrightarrow$  120X180CM, POLISHED

polighed

polighed

**EXQUISITE & STRIKING**  $\rightarrow$ 