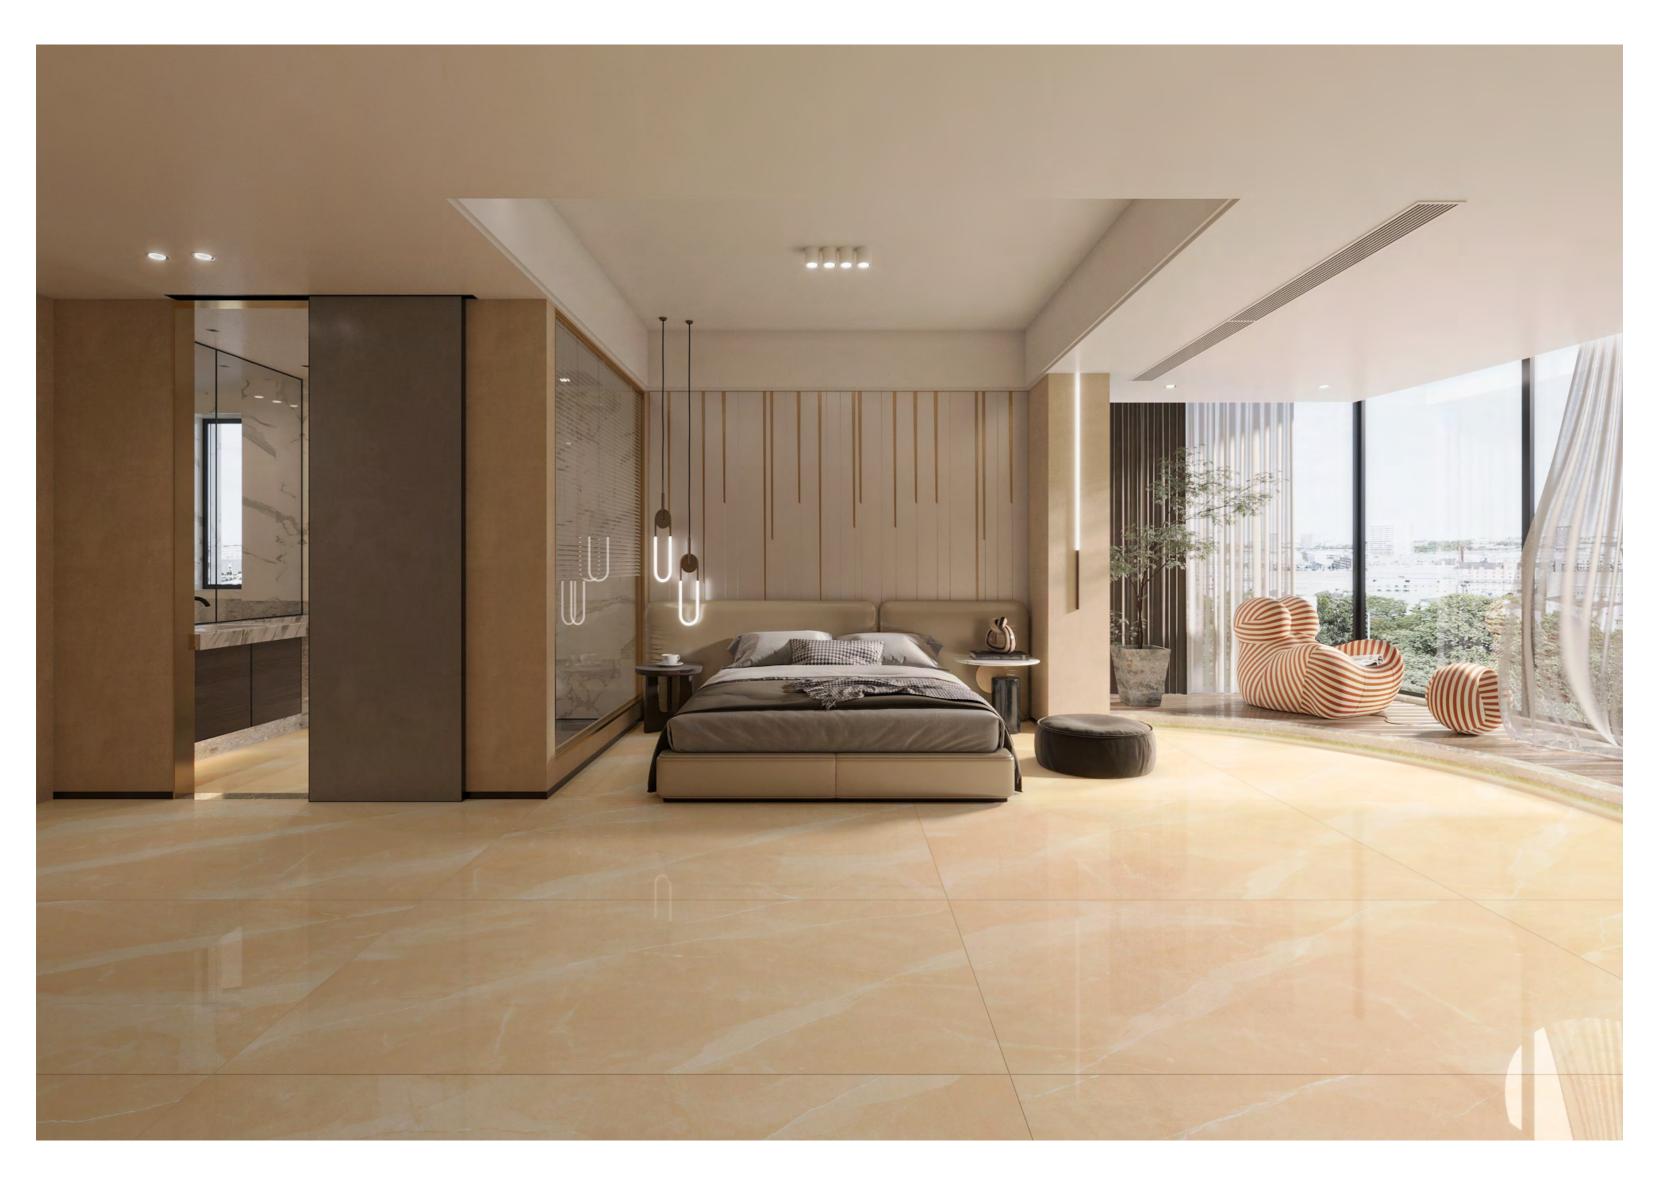

#### BEDROOM SPACE <----

120X180CM, POLISHED

polighed

FRESH & INNOVATIVE

# High Glossy

 $\mathsf{BEDROOM}\,\mathsf{SPACE}\ \longleftarrow$ 

polighed

 $\rightarrow$  SOPHISTICATED & AUTHENTIC