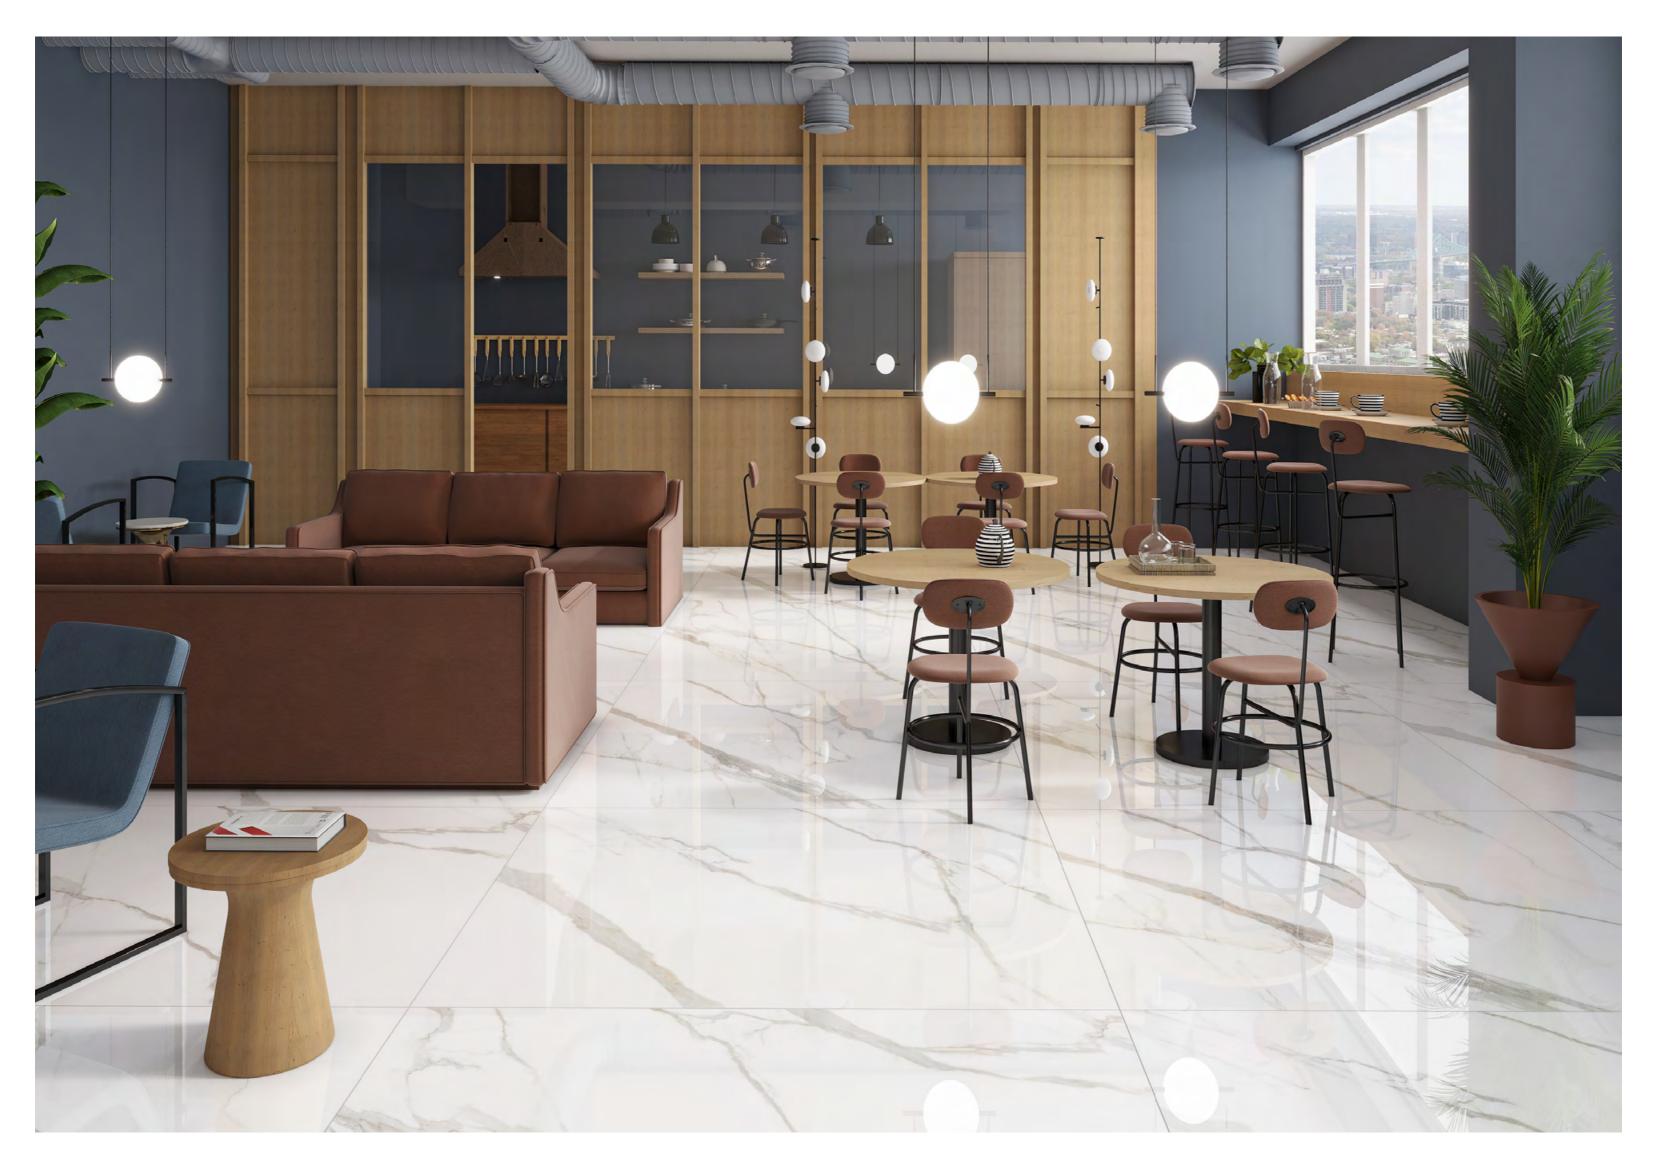

# Super White

 $\rightarrow$ 

 $\mathsf{HOTEL}\,\mathsf{LOBBY} \ \longleftarrow$ 

polighed

**EXQUISITE & STRIKING**  $\rightarrow$ 

# Super White

 $\rightarrow$ 

 $\mathsf{HOTEL}\,\mathsf{LOBBY} \ \longleftarrow$ 

### 120X180CM, POLISHED 🔶

polighed

**EXQUISITE & STRIKING**  $\rightarrow$ 