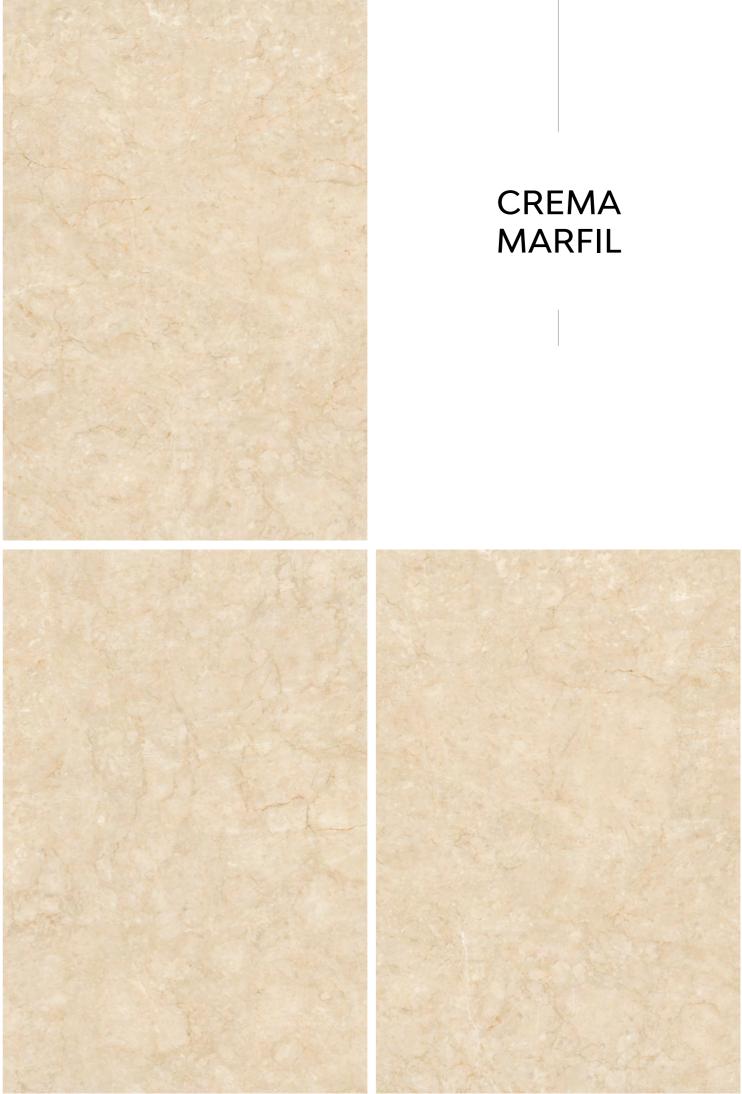

| ARMANI<br>BIANCO | $\longrightarrow$ | ARMANI<br>GREY | $\longrightarrow$ | ARMANI<br>BEIGE        | $\longrightarrow$ | ARMANI<br>BRONZE      |
|------------------|-------------------|----------------|-------------------|------------------------|-------------------|-----------------------|
| BLUE<br>BRECCIA  | $\rightarrow$     | BOSCO<br>GREY  | $\longrightarrow$ | BOTTOCHINO<br>CLASSICO | $\rightarrow$     | BRECCIA<br>AURORA     |
| BURBBERY<br>GRIS | $\longrightarrow$ | CASTLE<br>GREY | $\rightarrow$     | COCADA<br>DREAM        | $\longrightarrow$ | COCADA<br>DREAM LIGHT |
| DYNA<br>IMPERIAL | $\longrightarrow$ | DYNA<br>ROYAL  | $\rightarrow$     | FLORENCE<br>GREY       | $\rightarrow$     | FOSSIL<br>GREY        |