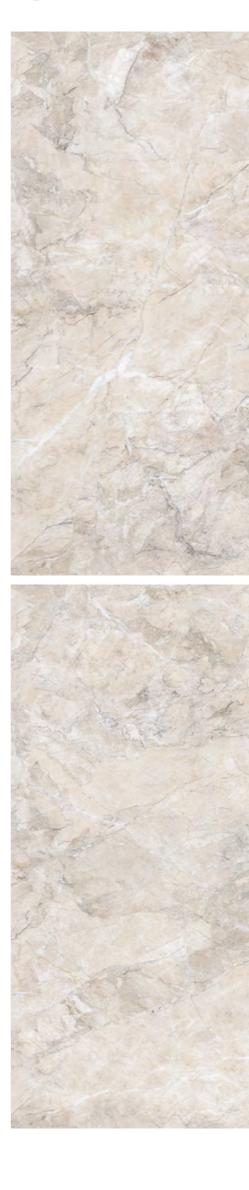

# High Glossy

HOTEL LOBBY  $\leftarrow$ 

LUXURY LIVING 🛛 🤆 —  $\longrightarrow$  120X180CM, POLISHED

polighed

polighed

**EXQUISITE & STRIKING**  $\rightarrow$ 