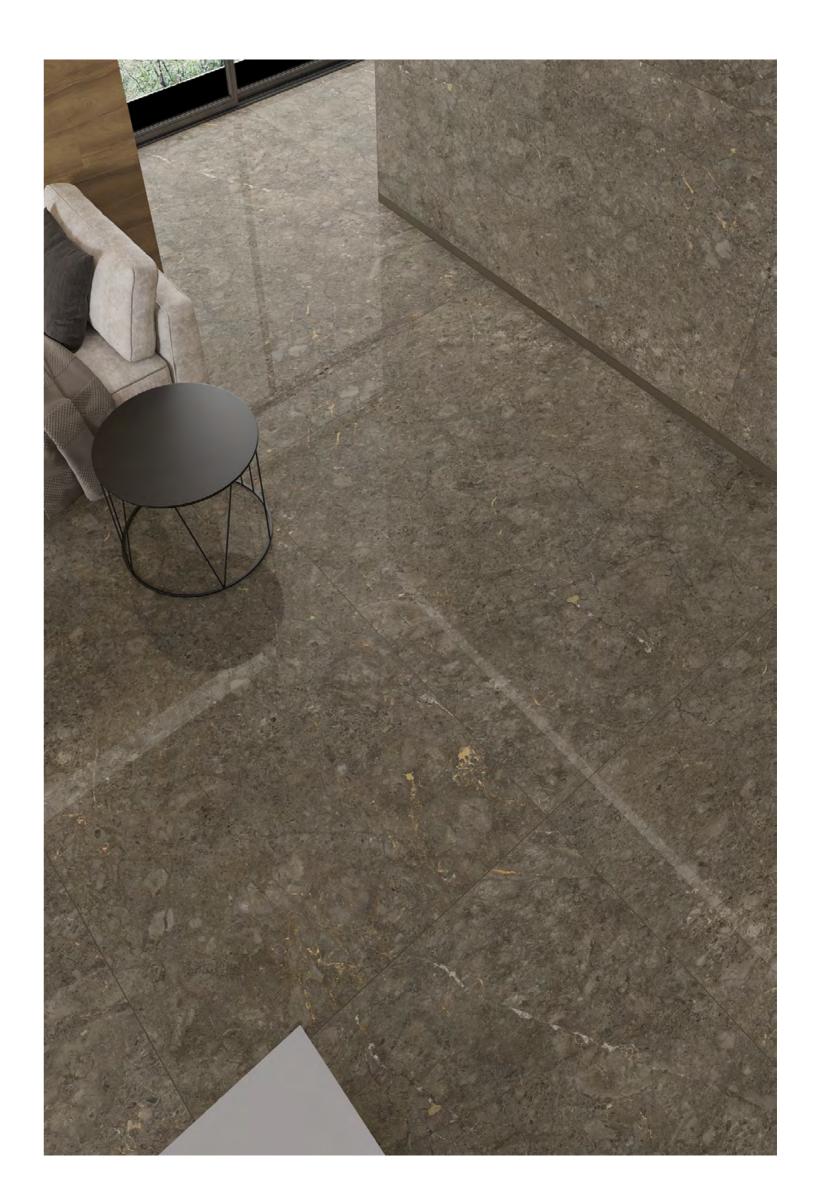

 $\longrightarrow \ \mathsf{TILES}\,\mathsf{AREA}$ 

 $\longrightarrow$ 

 $\longrightarrow$ 

 $\longrightarrow$ 

 $\longrightarrow$ 

 $\longrightarrow$  120X180CM, POLISHED

 $\longrightarrow$  120X180CM, POLISHED

 $\rightarrow$ 

 $\longrightarrow$ 

\_\_\_\_\_

 $\rightarrow$  120X180CM, POLISHED

polighed

→ CLASSIC & CONTEMPORARY

 $\rightarrow$ 

 $\mathsf{OFFICE} \; \mathsf{SPACE} \; \; \longleftarrow \;$ 