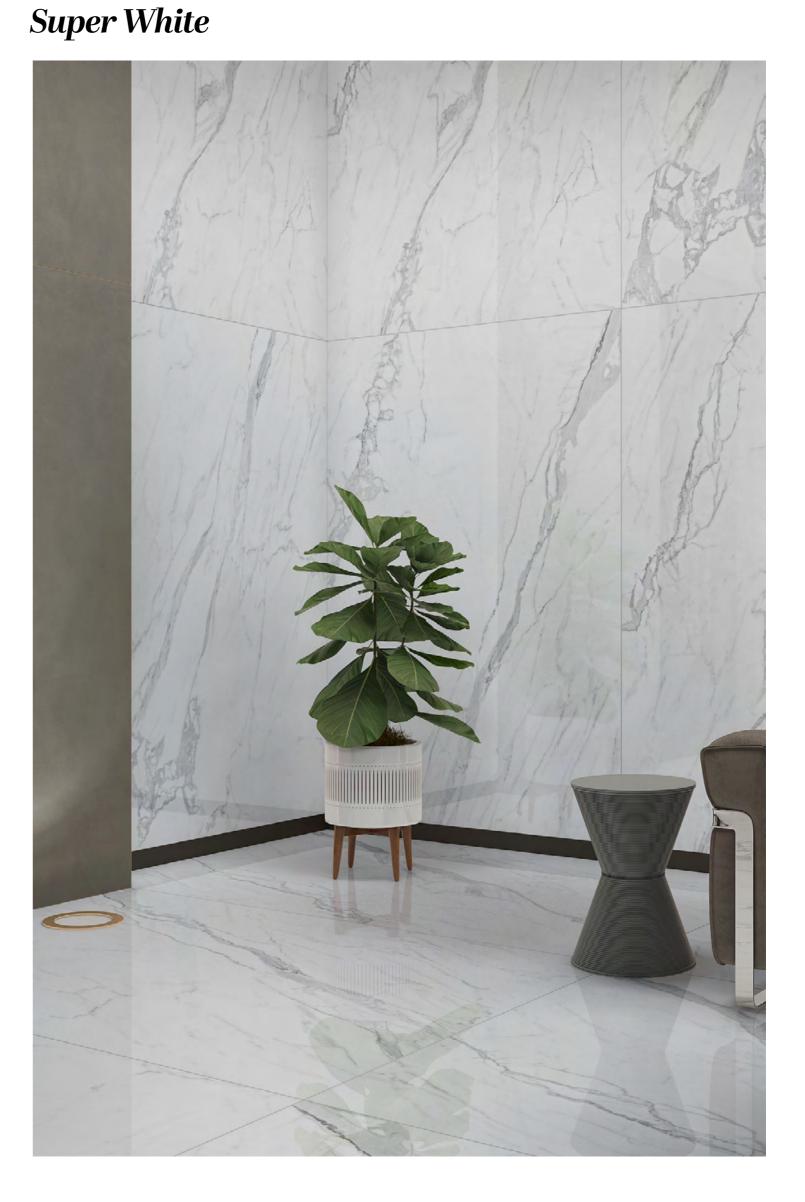

# Super White

 $\rightarrow$ 

 $\mathsf{HOTEL}\,\mathsf{LOBBY} \ \longleftarrow$ 

polighed

**EXQUISITE & STRIKING**  $\rightarrow$ 

# Super White

 $\rightarrow$ 

 $\mathsf{HOTEL}\,\mathsf{LOBBY} \ \longleftarrow$ 

### 120X180CM, POLISHED 🔶

polighed

**EXQUISITE & STRIKING**  $\rightarrow$ 

## Super White

 $\rightarrow$ 

RESTAURANT AREA