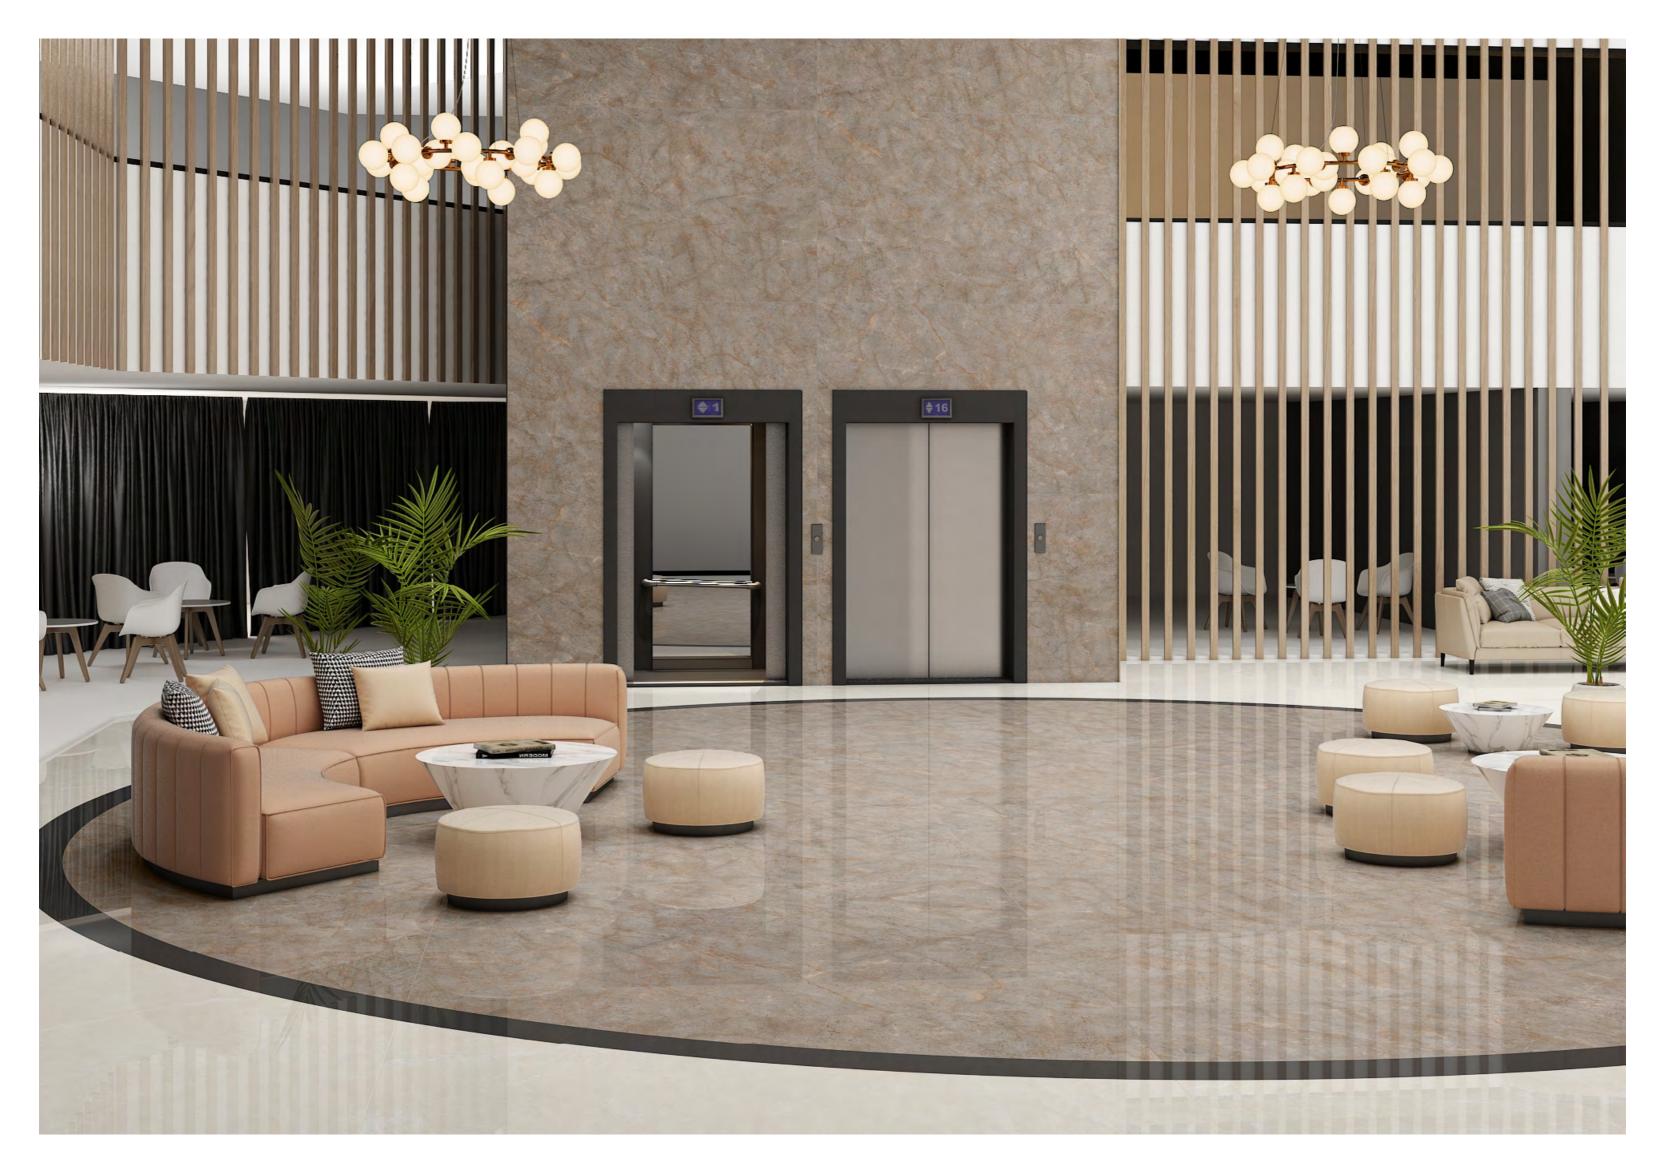

### HOTEL LOBBY $\leftarrow$

120X180CM, POLISHED 🔶

polighed

**EXQUISITE & STRIKING** 

HOTEL LOBBY  $\leftarrow$ 

polighed

**EXQUISITE & STRIKING**  $\rightarrow$ 

## High Glossy

 $\mathsf{HOTEL}\,\mathsf{LOBBY} \ \longleftarrow$ 

### 120X180CM, POLISHED 🔶

polighed

**EXQUISITE & STRIKING** 

# High Glossy

HOTEL LOBBY  $\leftarrow$ 

LUXURY LIVING 🛛 🤆 —  $\longrightarrow$  120X180CM, POLISHED

polighed

polighed

**EXQUISITE & STRIKING**  $\rightarrow$ 