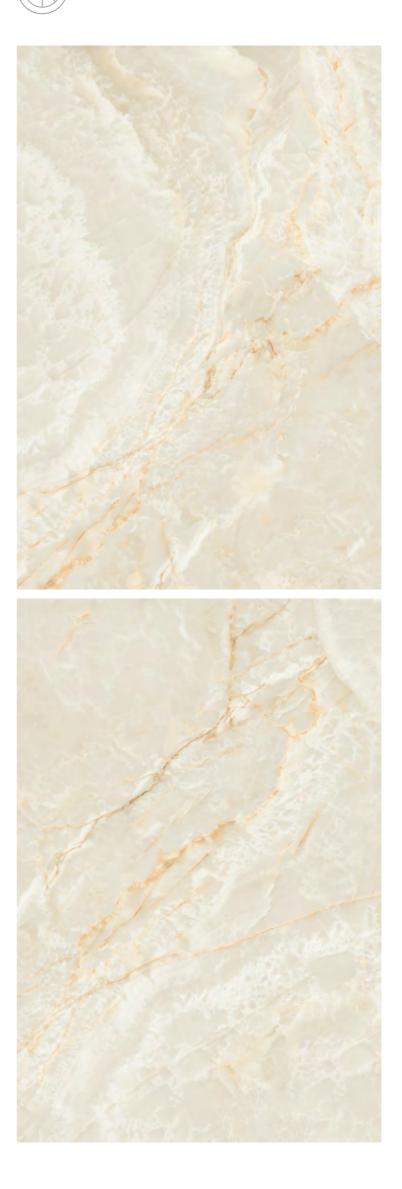

# High Glossy

HOTEL LOBBY  $\leftarrow$ 

LUXURY LIVING 🛛 🤆 —  $\longrightarrow$  120X180CM, POLISHED

polighed

polighed

**EXQUISITE & STRIKING**  $\rightarrow$ 