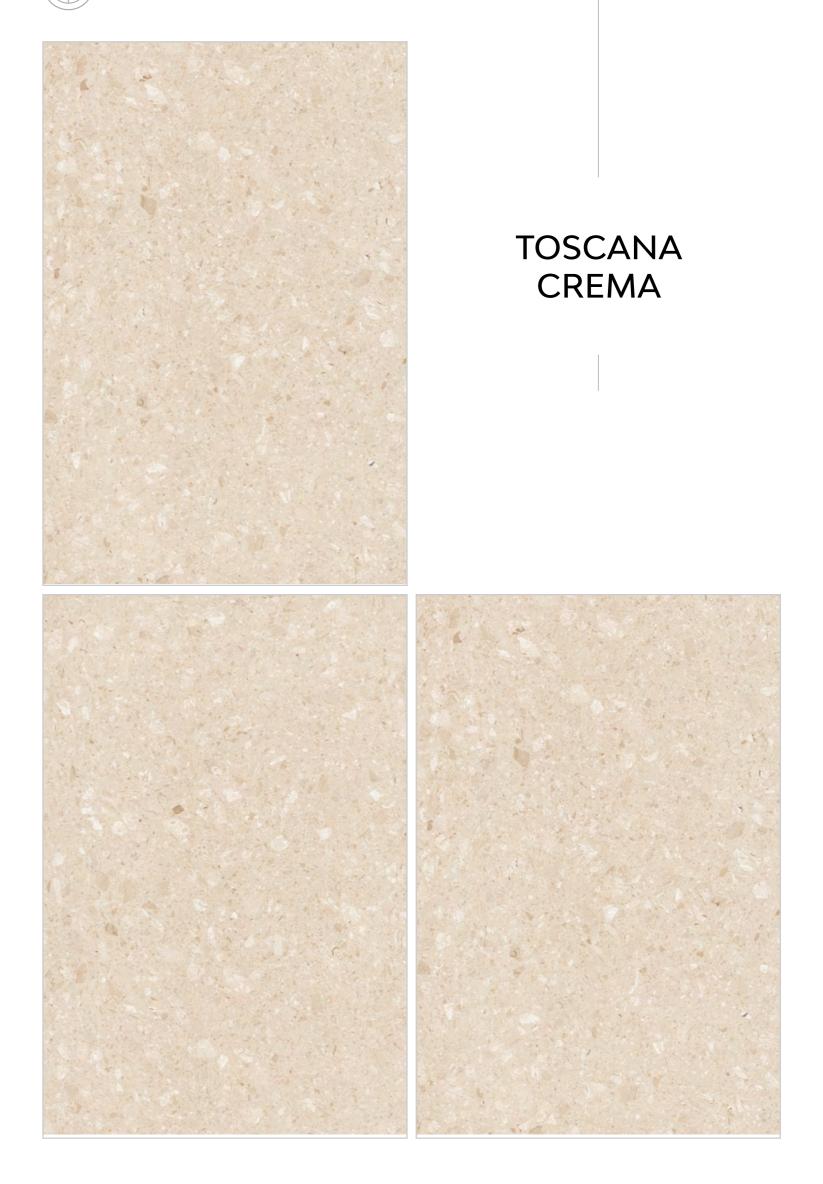

| ARMANI<br>BIANCO | $\longrightarrow$ | ARMANI<br>GREY | $\longrightarrow$ | ARMANI<br>BEIGE        | $\longrightarrow$ | ARMANI<br>BRONZE      |
|------------------|-------------------|----------------|-------------------|------------------------|-------------------|-----------------------|
| BLUE<br>BRECCIA  | $\rightarrow$     | BOSCO<br>GREY  | $\longrightarrow$ | BOTTOCHINO<br>CLASSICO | $\rightarrow$     | BRECCIA<br>AURORA     |
| BURBBERY<br>GRIS | $\longrightarrow$ | CASTLE<br>GREY | $\rightarrow$     | COCADA<br>DREAM        | $\longrightarrow$ | COCADA<br>DREAM LIGHT |
| DYNA<br>IMPERIAL | $\longrightarrow$ | DYNA<br>ROYAL  | $\rightarrow$     | FLORENCE<br>GREY       | $\rightarrow$     | FOSSIL<br>GREY        |