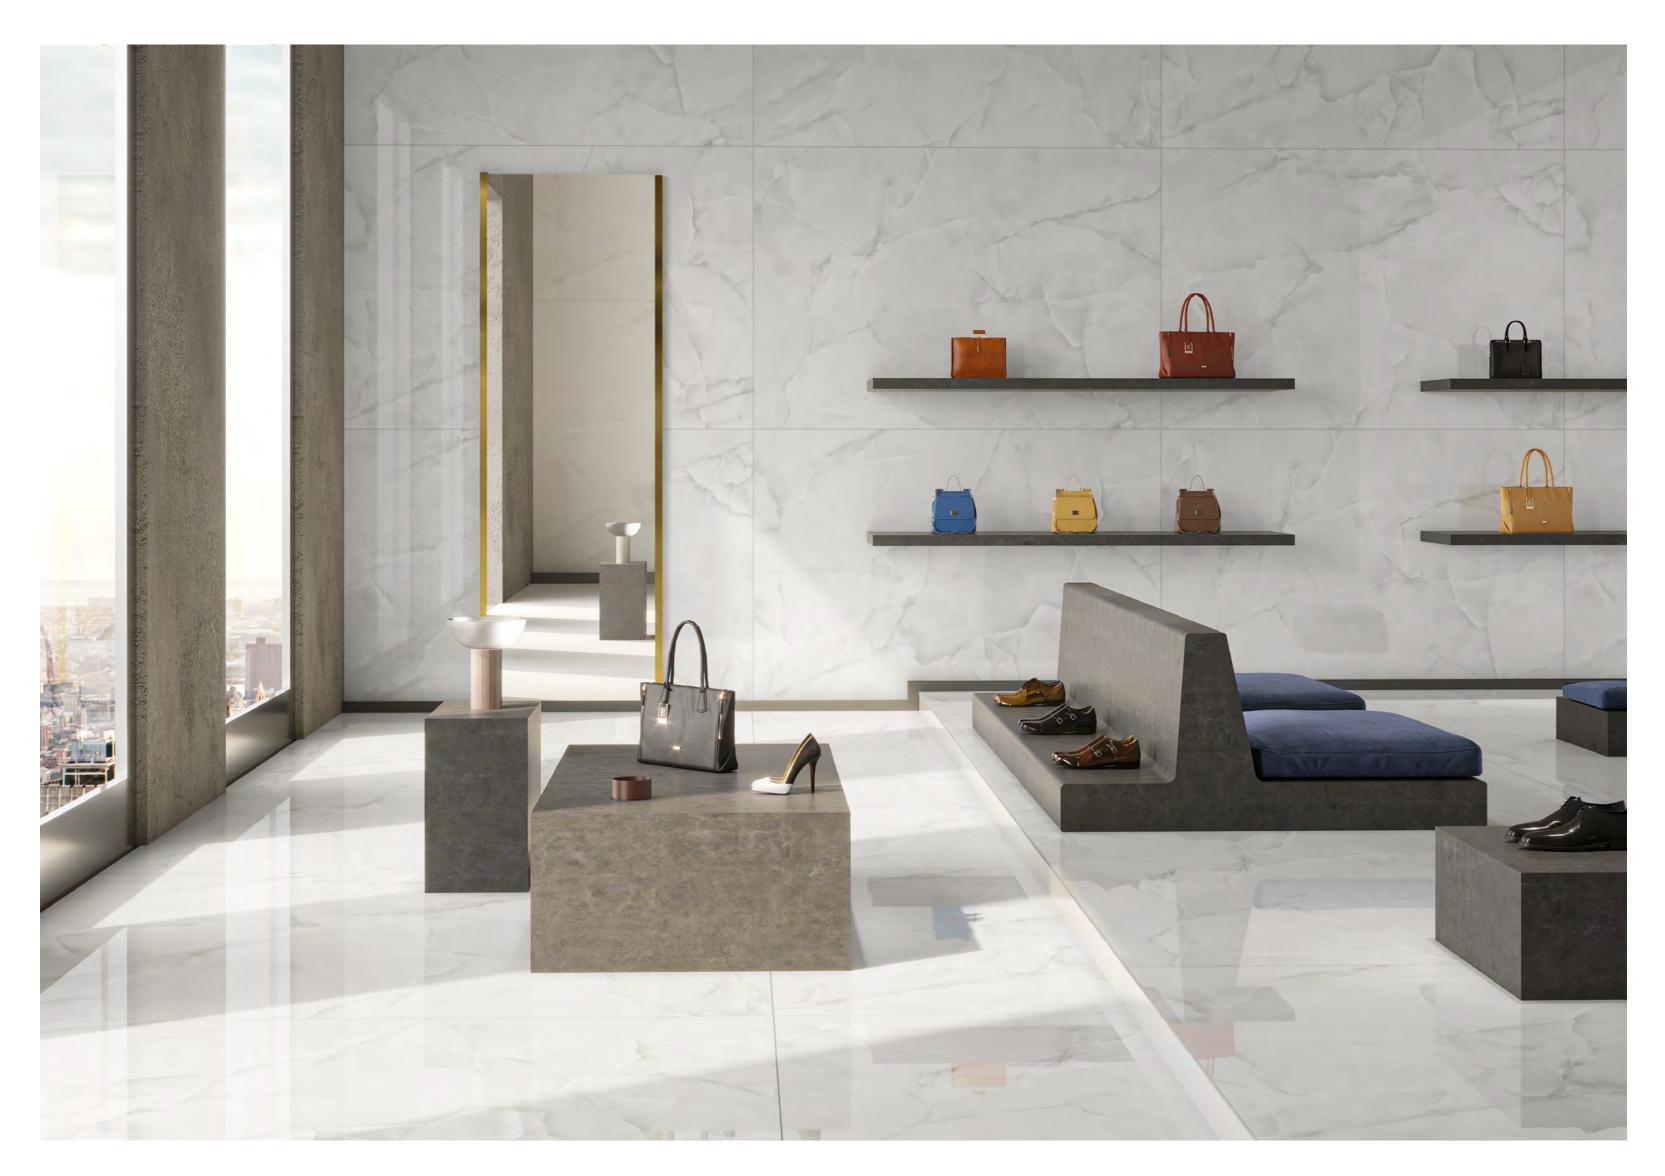

#### BOUTIQUE SPACE <----

### 120X180CM, POLISHED 🔶

polighed

FRESH & INNOVATIVE  $\rightarrow$ 

 $\longrightarrow$ 