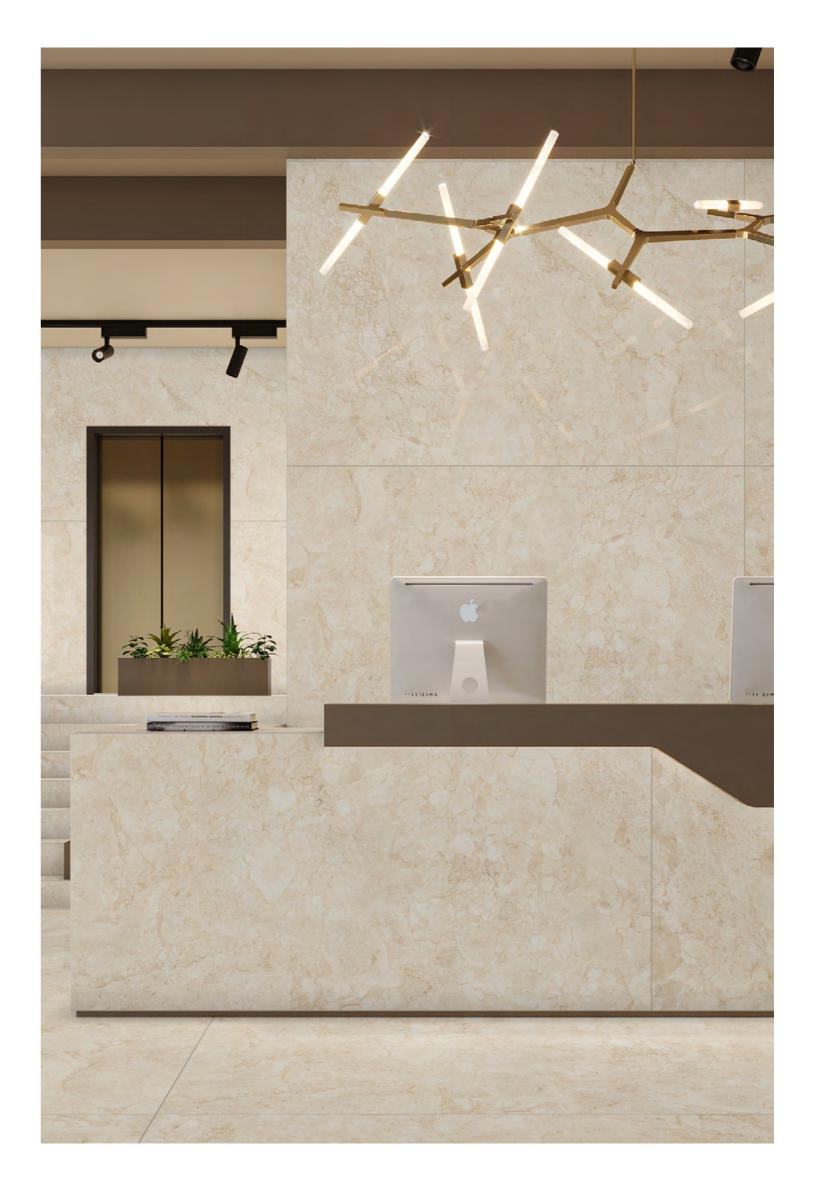

### HOTEL LOBBY $\leftarrow$

120X180CM, POLISHED 🔶

polighed

**EXQUISITE & STRIKING** 

HOTEL LOBBY  $\leftarrow$ 

polighed

**EXQUISITE & STRIKING**  $\rightarrow$ 

## High Glossy

 $\mathsf{HOTEL}\,\mathsf{LOBBY} \ \longleftarrow$ 

### 120X180CM, POLISHED 🔶

polighed

**EXQUISITE & STRIKING** 

# High Glossy

HOTEL LOBBY  $\leftarrow$ 

LUXURY LIVING 🛛 🤆 —  $\longrightarrow$  120X180CM, POLISHED

polighed

polighed

**EXQUISITE & STRIKING**  $\rightarrow$ 