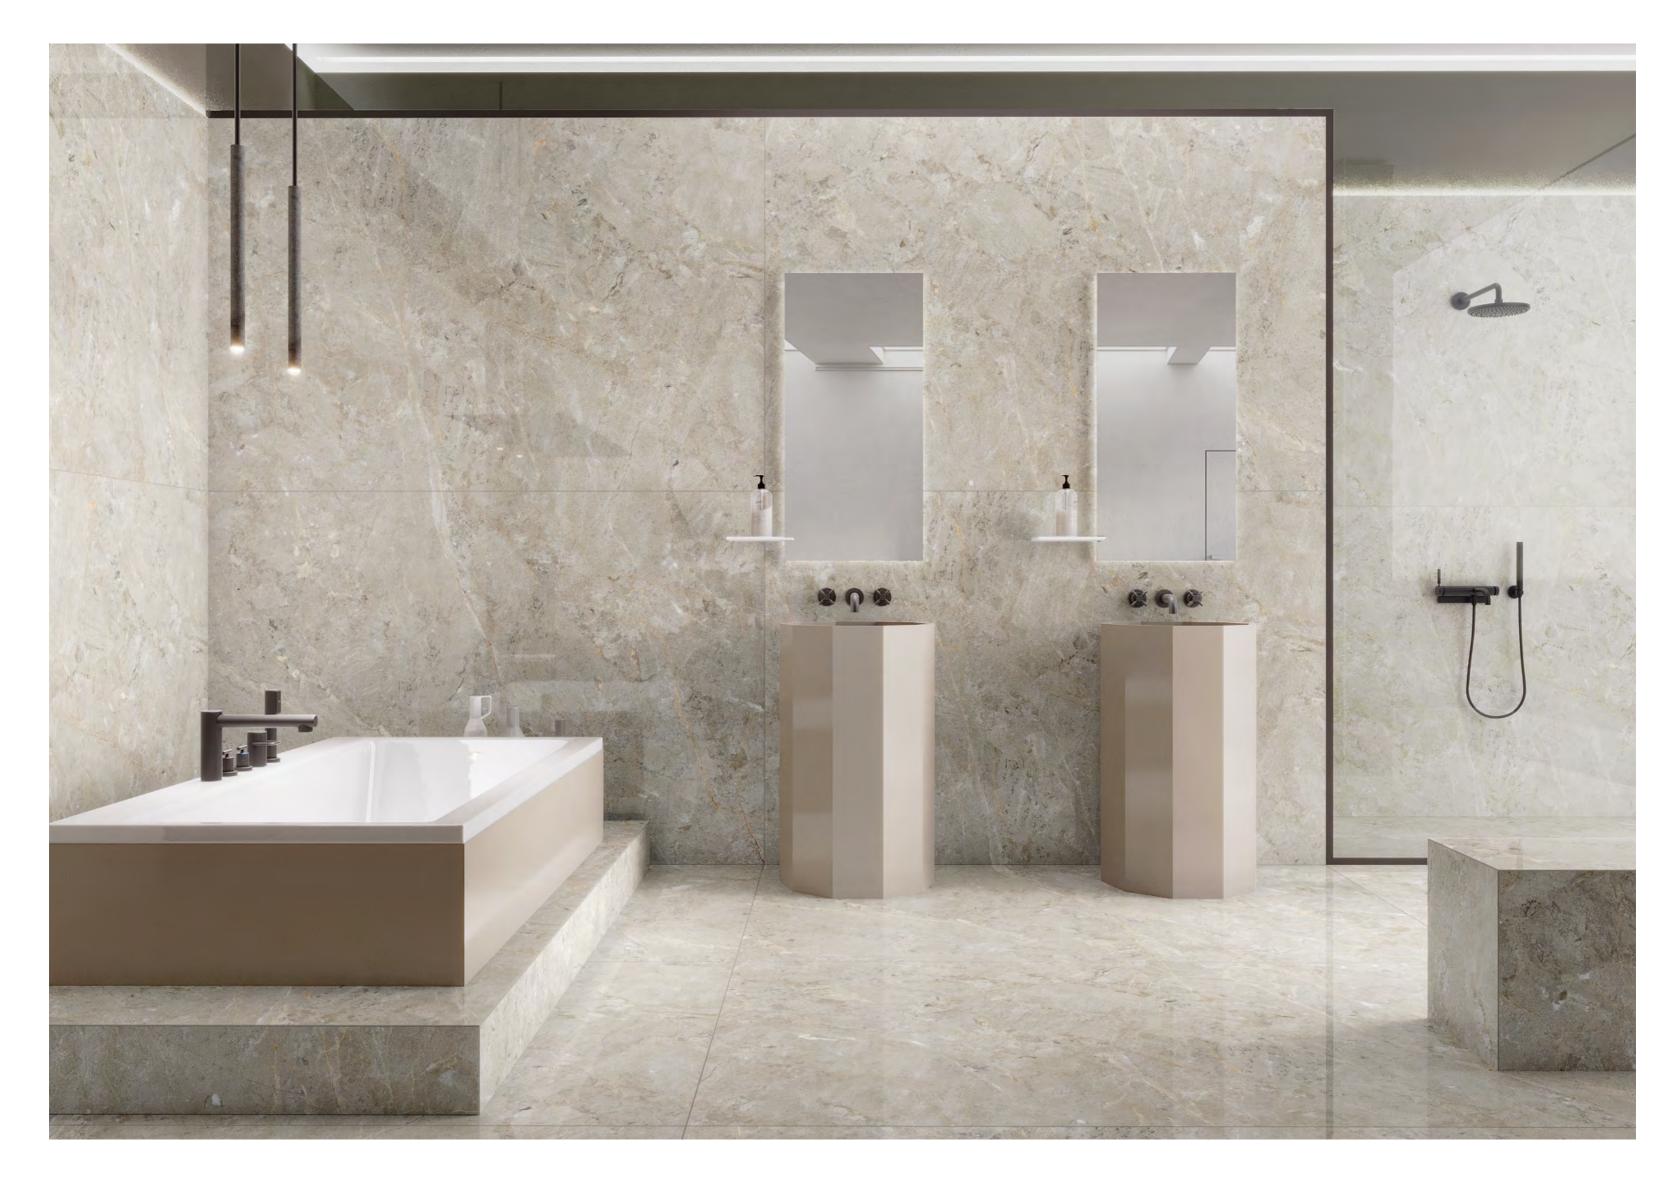

| ARMANI<br>BIANCO | $\longrightarrow$ | ARMANI<br>GREY | $\longrightarrow$ | ARMANI<br>BEIGE        | $\longrightarrow$ | ARMANI<br>BRONZE      |
|------------------|-------------------|----------------|-------------------|------------------------|-------------------|-----------------------|
| BLUE<br>BRECCIA  | $\rightarrow$     | BOSCO<br>GREY  | $\longrightarrow$ | BOTTOCHINO<br>CLASSICO | $\rightarrow$     | BRECCIA<br>AURORA     |
| BURBBERY<br>GRIS | $\longrightarrow$ | CASTLE<br>GREY | $\rightarrow$     | COCADA<br>DREAM        | $\longrightarrow$ | COCADA<br>DREAM LIGHT |
| DYNA<br>IMPERIAL | $\longrightarrow$ | DYNA<br>ROYAL  | $\rightarrow$     | FLORENCE<br>GREY       | $\rightarrow$     | FOSSIL<br>GREY        |