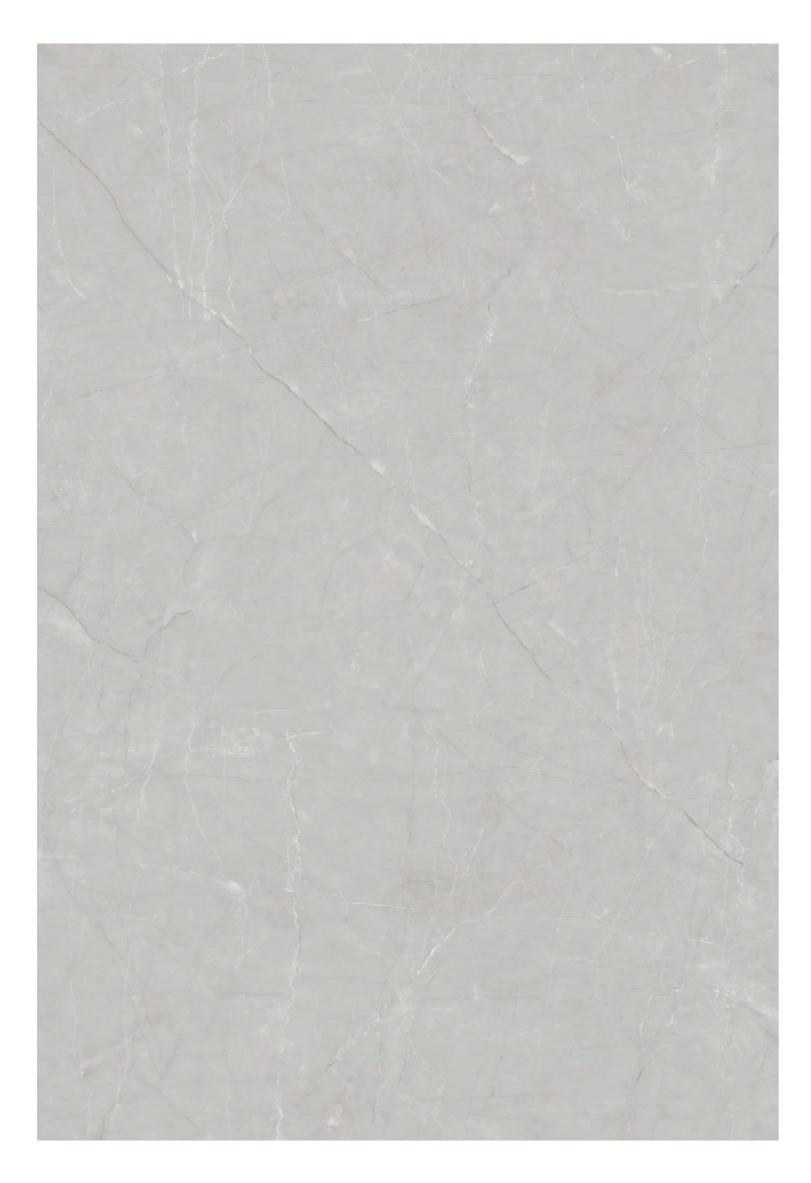

| ARMANI<br>BIANCO | $\longrightarrow$ | ARMANI<br>GREY | $\longrightarrow$ | ARMANI<br>BEIGE        | $\longrightarrow$ | ARMANI<br>BRONZE      |
|------------------|-------------------|----------------|-------------------|------------------------|-------------------|-----------------------|
| BLUE<br>BRECCIA  | $\rightarrow$     | BOSCO<br>GREY  | $\longrightarrow$ | BOTTOCHINO<br>CLASSICO | $\rightarrow$     | BRECCIA<br>AURORA     |
| BURBBERY<br>GRIS | $\longrightarrow$ | CASTLE<br>GREY | $\rightarrow$     | COCADA<br>DREAM        | $\longrightarrow$ | COCADA<br>DREAM LIGHT |
| DYNA<br>IMPERIAL | $\longrightarrow$ | DYNA<br>ROYAL  | $\rightarrow$     | FLORENCE<br>GREY       | $\rightarrow$     | FOSSIL<br>GREY        |