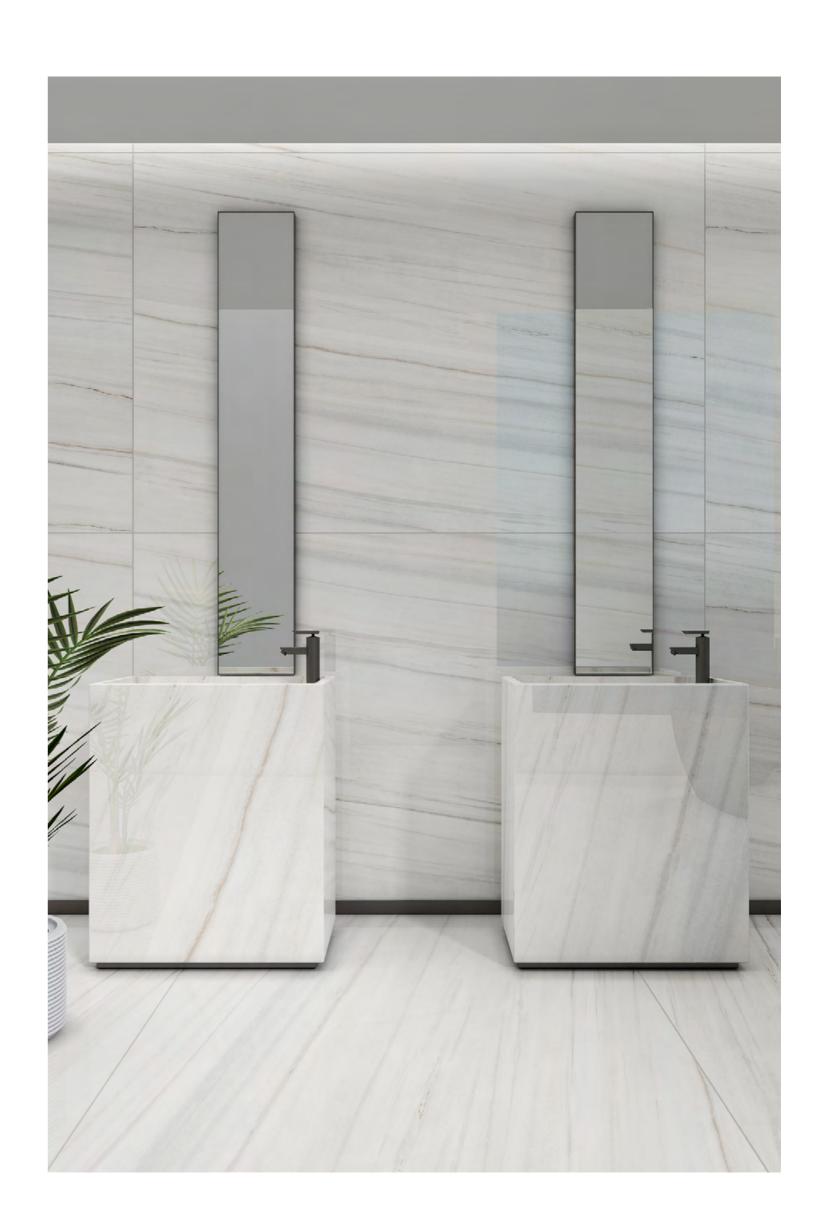

# Super White

 $\rightarrow$ 

 $\mathsf{HOTEL}\,\mathsf{LOBBY} \ \longleftarrow$ 

polighed

**EXQUISITE & STRIKING**  $\rightarrow$ 

# Super White

 $\rightarrow$ 

 $\mathsf{HOTEL}\,\mathsf{LOBBY} \ \longleftarrow$ 

### 120X180CM, POLISHED 🔶

polighed

**EXQUISITE & STRIKING**  $\rightarrow$ 