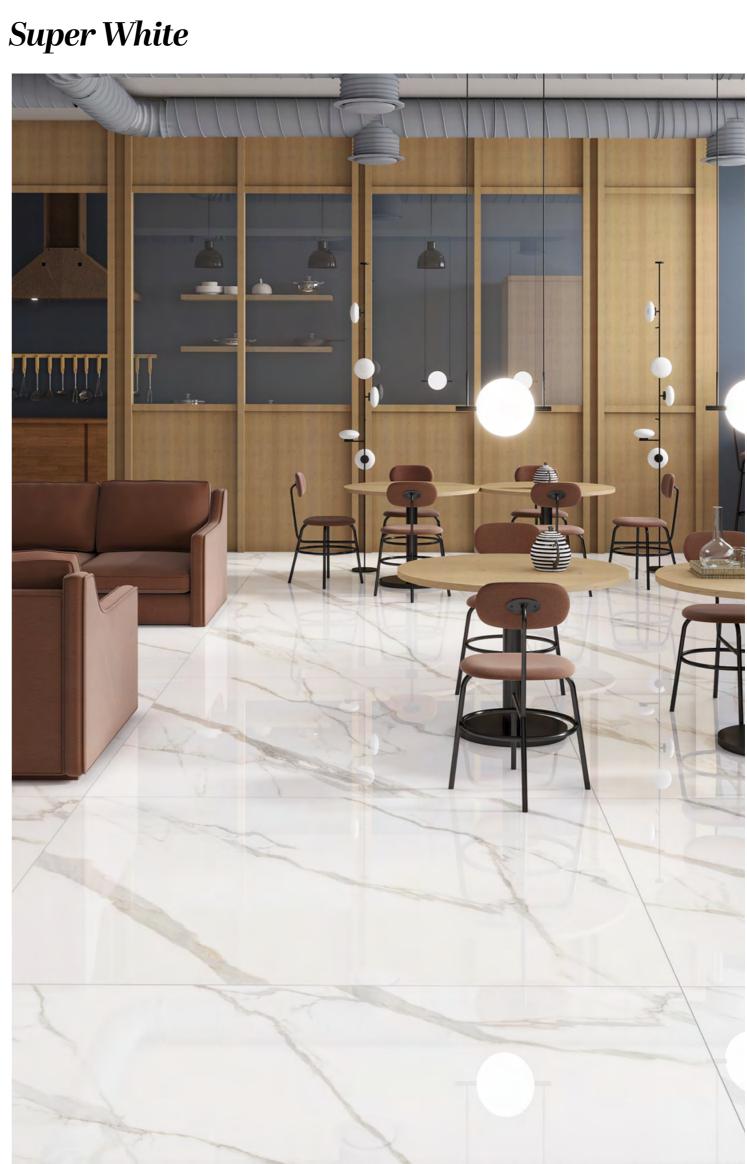

# Super White

 $\rightarrow$ 

 $\mathsf{HOTEL}\,\mathsf{LOBBY} \ \longleftarrow$ 

polighed

**EXQUISITE & STRIKING**  $\rightarrow$ 

# Super White

 $\rightarrow$ 

 $\mathsf{HOTEL}\,\mathsf{LOBBY} \ \longleftarrow$ 

### 120X180CM, POLISHED 🔶

polighed

**EXQUISITE & STRIKING**  $\rightarrow$ 