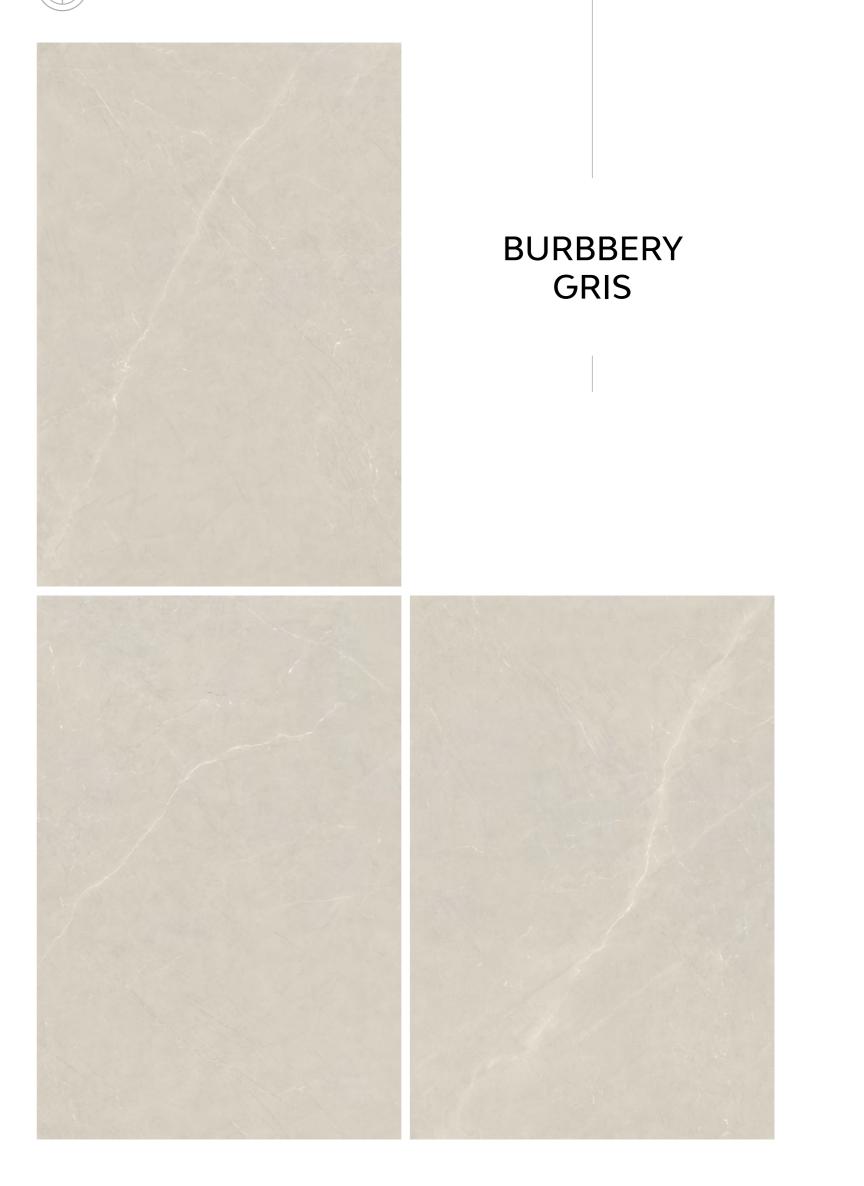

| ARMANI<br>BIANCO | $\longrightarrow$ | ARMANI<br>GREY | $\longrightarrow$ | ARMANI<br>BEIGE        | $\longrightarrow$ | ARMANI<br>BRONZE      |
|------------------|-------------------|----------------|-------------------|------------------------|-------------------|-----------------------|
| BLUE<br>BRECCIA  | $\rightarrow$     | BOSCO<br>GREY  | $\longrightarrow$ | BOTTOCHINO<br>CLASSICO | $\rightarrow$     | BRECCIA<br>AURORA     |
| BURBBERY<br>GRIS | $\longrightarrow$ | CASTLE<br>GREY | $\rightarrow$     | COCADA<br>DREAM        | $\longrightarrow$ | COCADA<br>DREAM LIGHT |
| DYNA<br>IMPERIAL | $\longrightarrow$ | DYNA<br>ROYAL  | $\rightarrow$     | FLORENCE<br>GREY       | $\rightarrow$     | FOSSIL<br>GREY        |