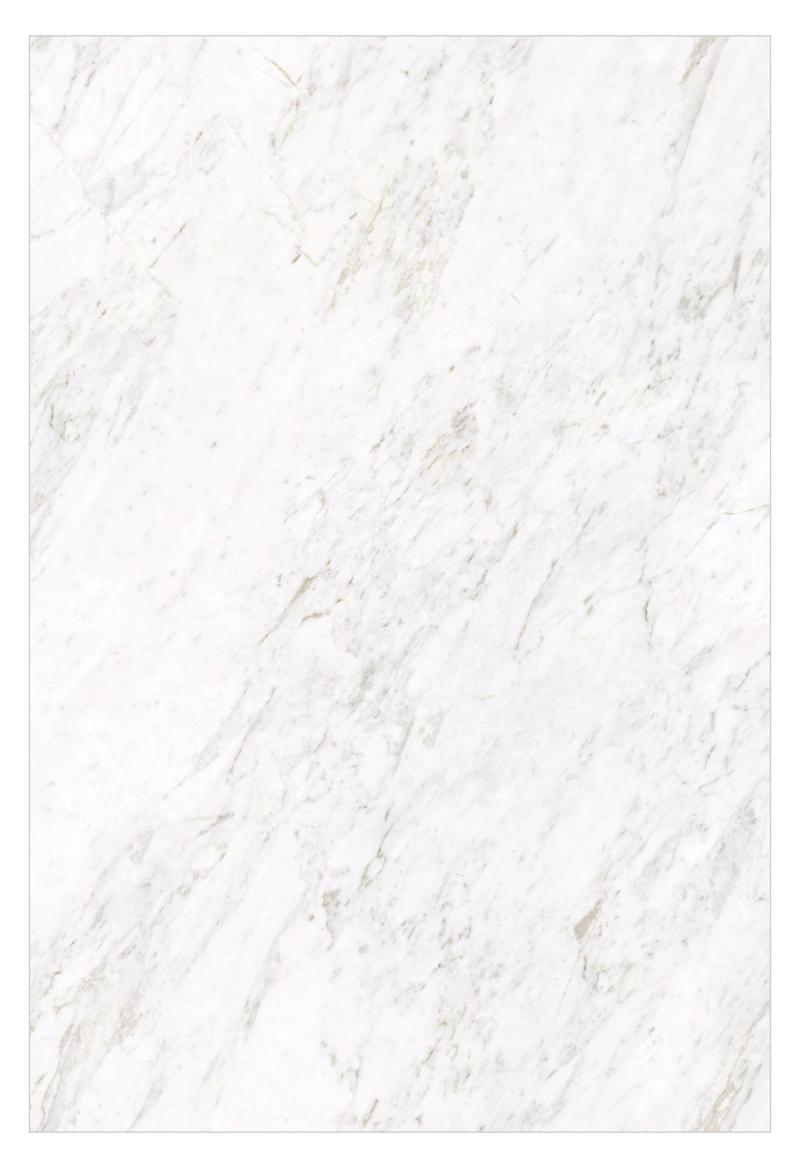

# High Glossy

HOTEL LOBBY  $\leftarrow$ 

LUXURY LIVING 🛛 🤆 —  $\longrightarrow$  120X180CM, POLISHED

polighed

polighed

**EXQUISITE & STRIKING**  $\rightarrow$ 

# Super White

 $\rightarrow$ 

 $\mathsf{HOTEL}\,\mathsf{LOBBY} \ \longleftarrow$ 

polighed

**EXQUISITE & STRIKING**  $\rightarrow$ 

# Super White

 $\rightarrow$ 

 $\mathsf{HOTEL}\,\mathsf{LOBBY} \ \longleftarrow$ 