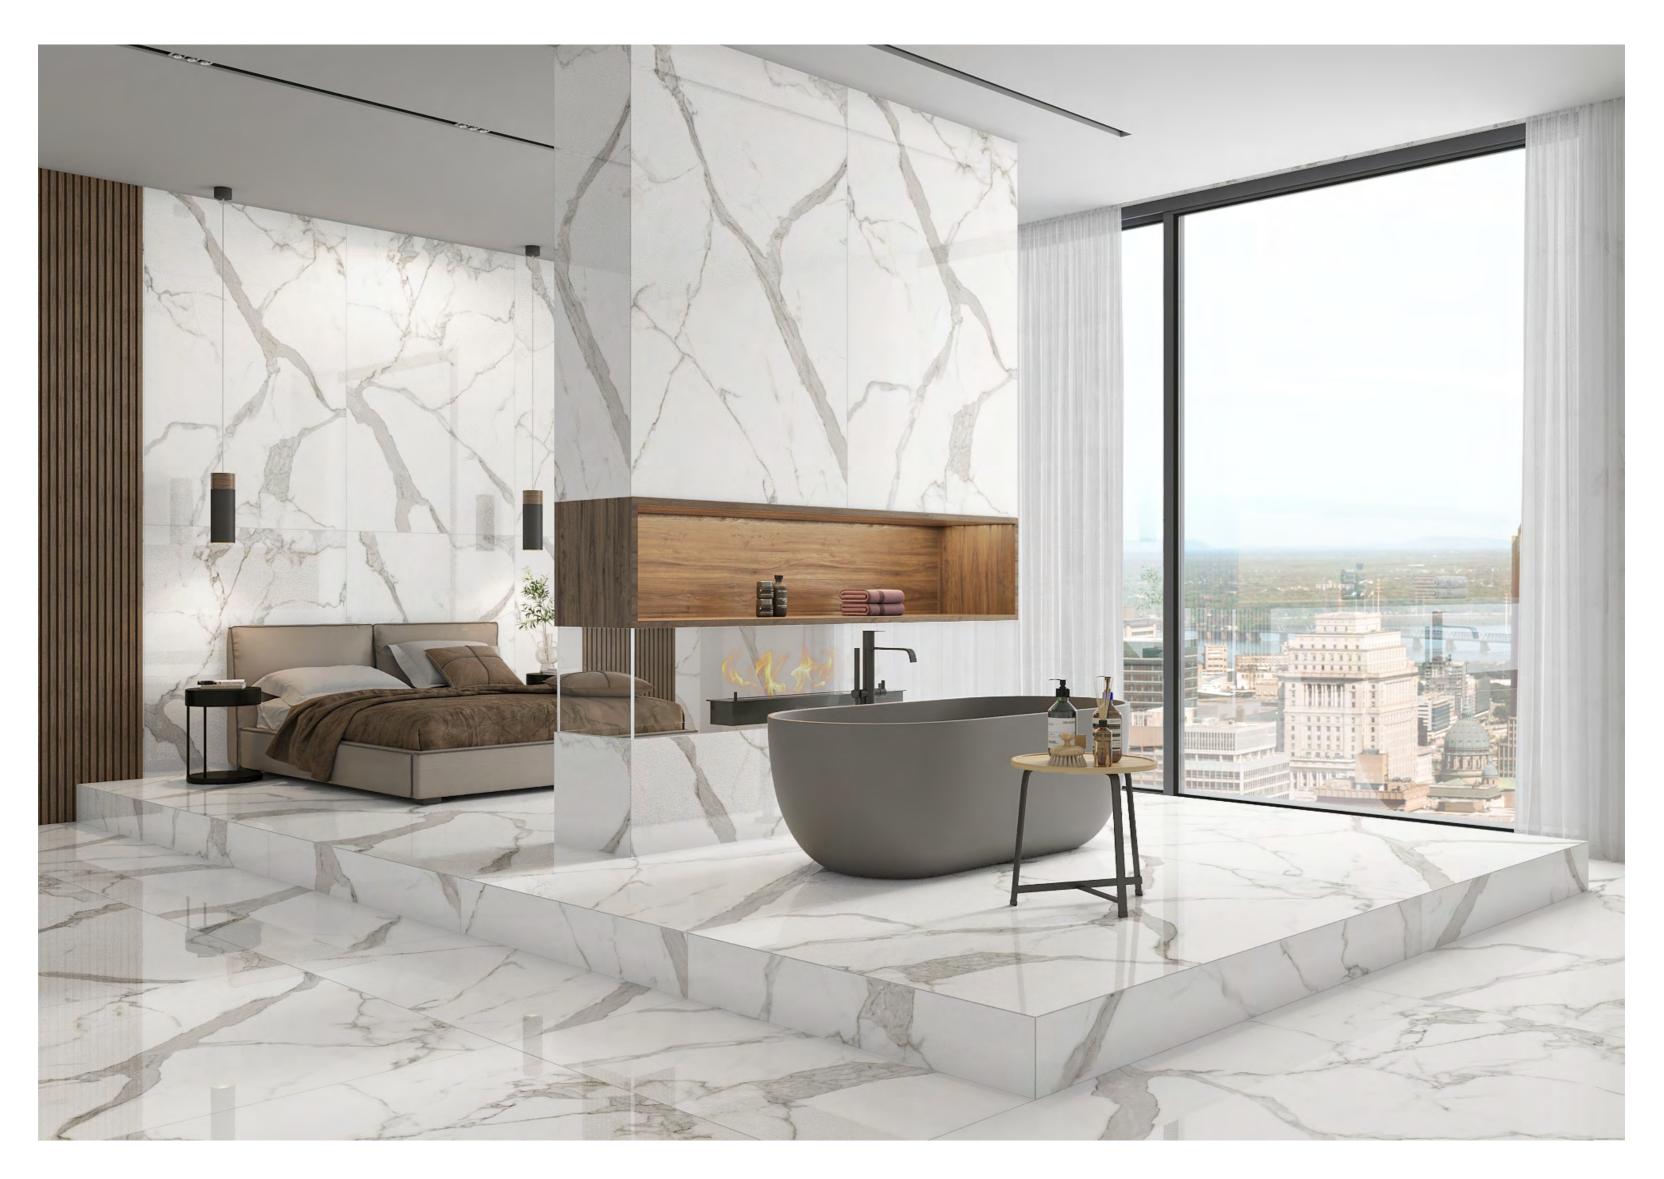

#### BEDROOM SPACE <----

120X180CM, POLISHED

polighed

FRESH & INNOVATIVE

# High Glossy

 $\mathsf{BEDROOM}\,\mathsf{SPACE}\ \longleftarrow$ 

polighed

 $\rightarrow$  SOPHISTICATED & AUTHENTIC