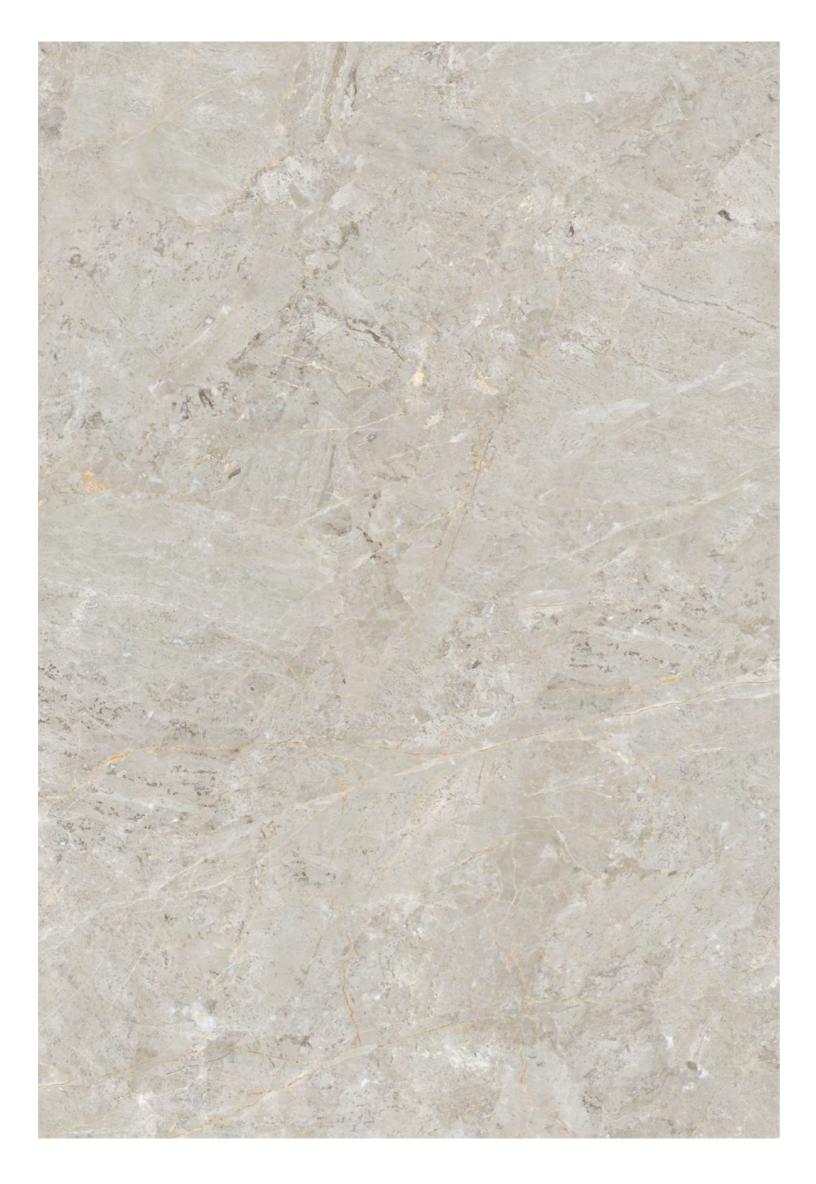

| ARMANI<br>BIANCO | $\longrightarrow$ | ARMANI<br>GREY | $\longrightarrow$ | ARMANI<br>BEIGE        | $\longrightarrow$ | ARMANI<br>BRONZE      |
|------------------|-------------------|----------------|-------------------|------------------------|-------------------|-----------------------|
| BLUE<br>BRECCIA  | $\rightarrow$     | BOSCO<br>GREY  | $\longrightarrow$ | BOTTOCHINO<br>CLASSICO | $\rightarrow$     | BRECCIA<br>AURORA     |
| BURBBERY<br>GRIS | $\longrightarrow$ | CASTLE<br>GREY | $\rightarrow$     | COCADA<br>DREAM        | $\longrightarrow$ | COCADA<br>DREAM LIGHT |
| DYNA<br>IMPERIAL | $\longrightarrow$ | DYNA<br>ROYAL  | $\rightarrow$     | FLORENCE<br>GREY       | $\rightarrow$     | FOSSIL<br>GREY        |