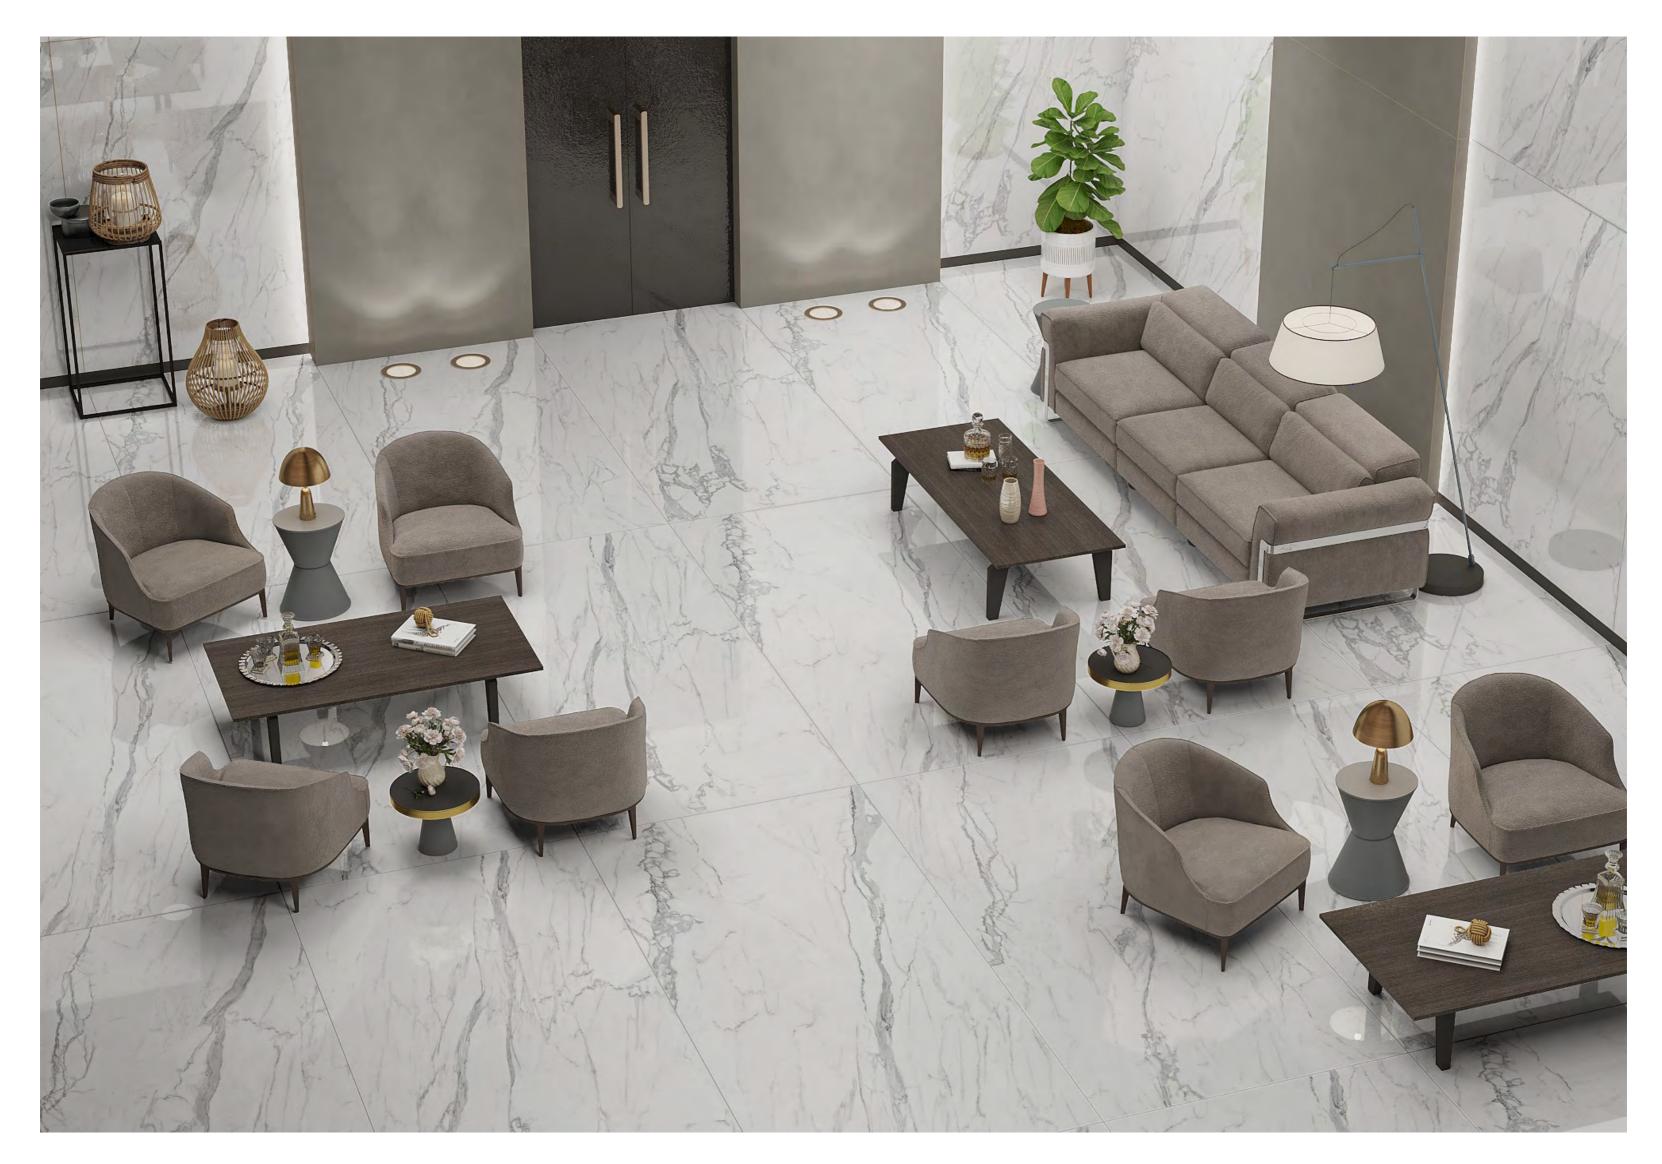

# Super White

 $\rightarrow$ 

 $\mathsf{HOTEL}\,\mathsf{LOBBY} \ \longleftarrow$ 

polighed

**EXQUISITE & STRIKING**  $\rightarrow$ 

# Super White

 $\rightarrow$ 

 $\mathsf{HOTEL}\,\mathsf{LOBBY} \ \longleftarrow$ 

### 120X180CM, POLISHED 🔶

polighed

**EXQUISITE & STRIKING**  $\rightarrow$ 

## Super White

 $\rightarrow$ 

RESTAURANT AREA