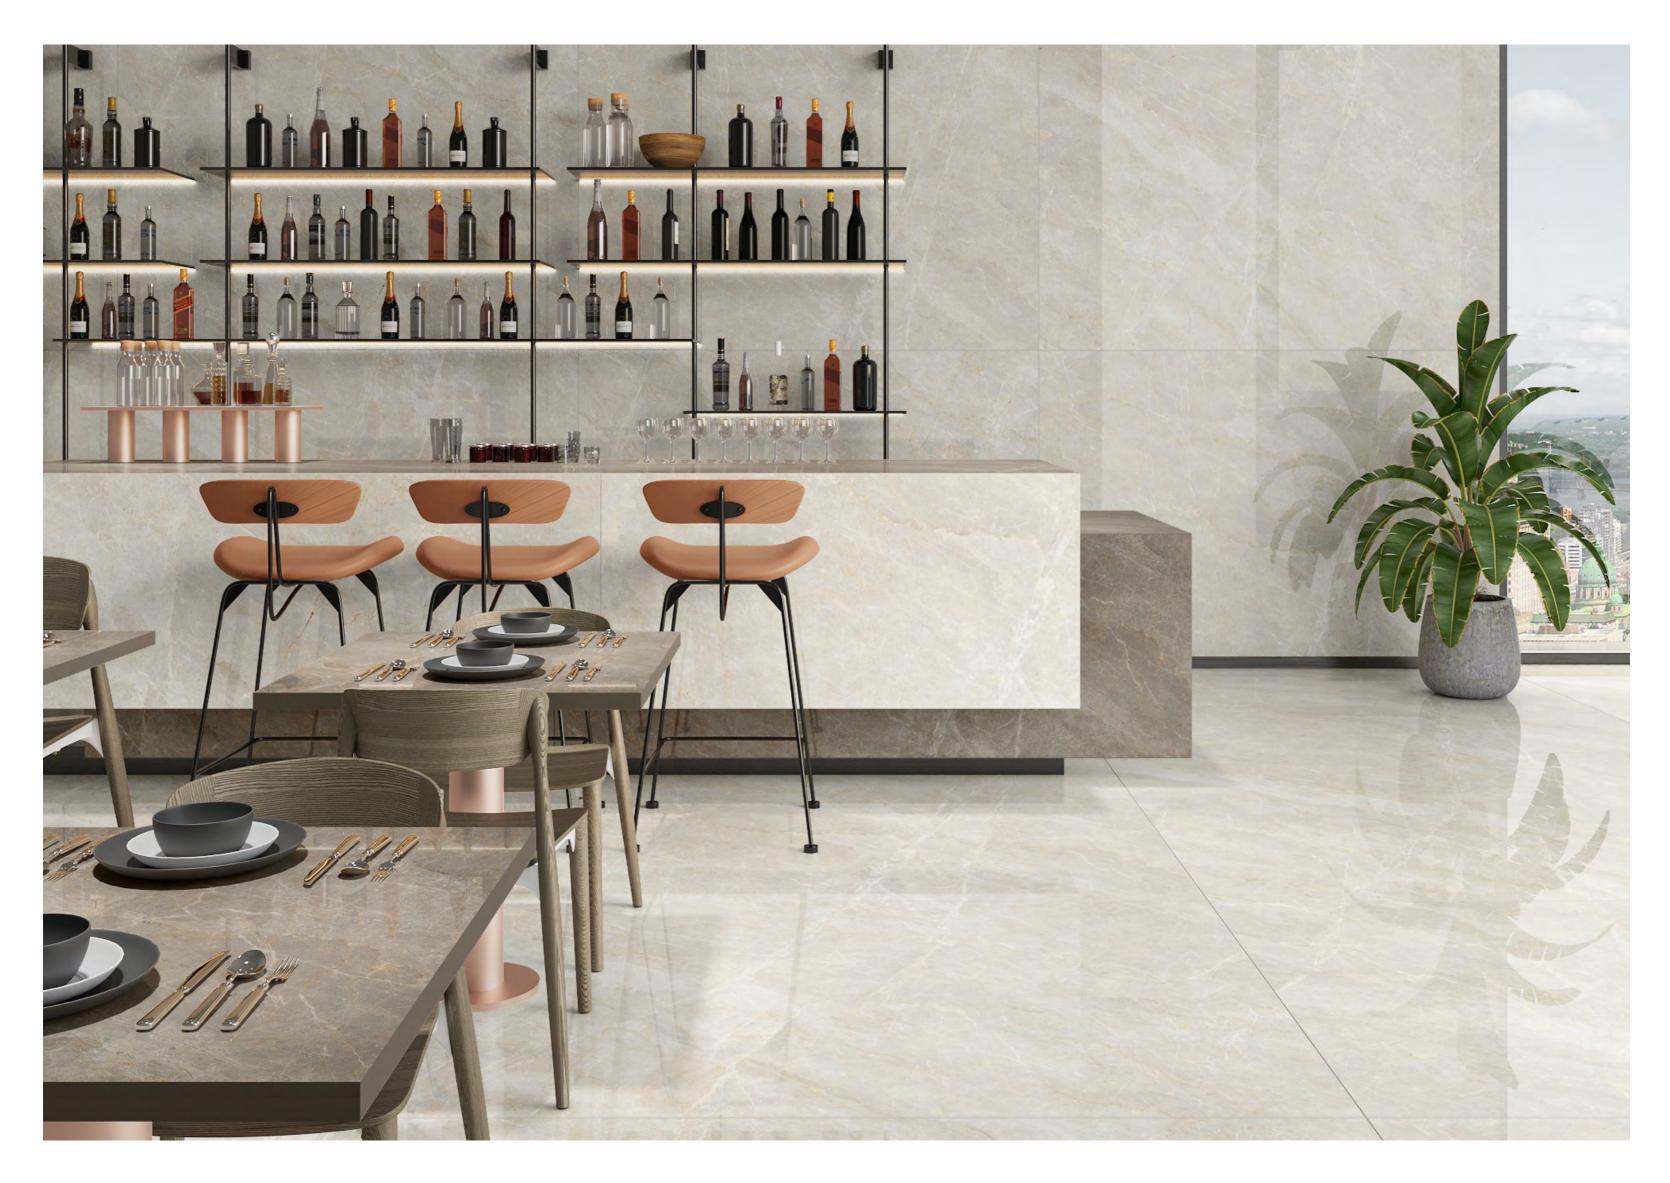

### HOTEL LOBBY $\leftarrow$

120X180CM, POLISHED 🔶

polighed

**EXQUISITE & STRIKING** 

HOTEL LOBBY  $\leftarrow$ 

polighed

**EXQUISITE & STRIKING**  $\rightarrow$ 

## High Glossy

 $\mathsf{HOTEL}\,\mathsf{LOBBY} \ \longleftarrow$ 

### 120X180CM, POLISHED 🔶

polighed

**EXQUISITE & STRIKING** 