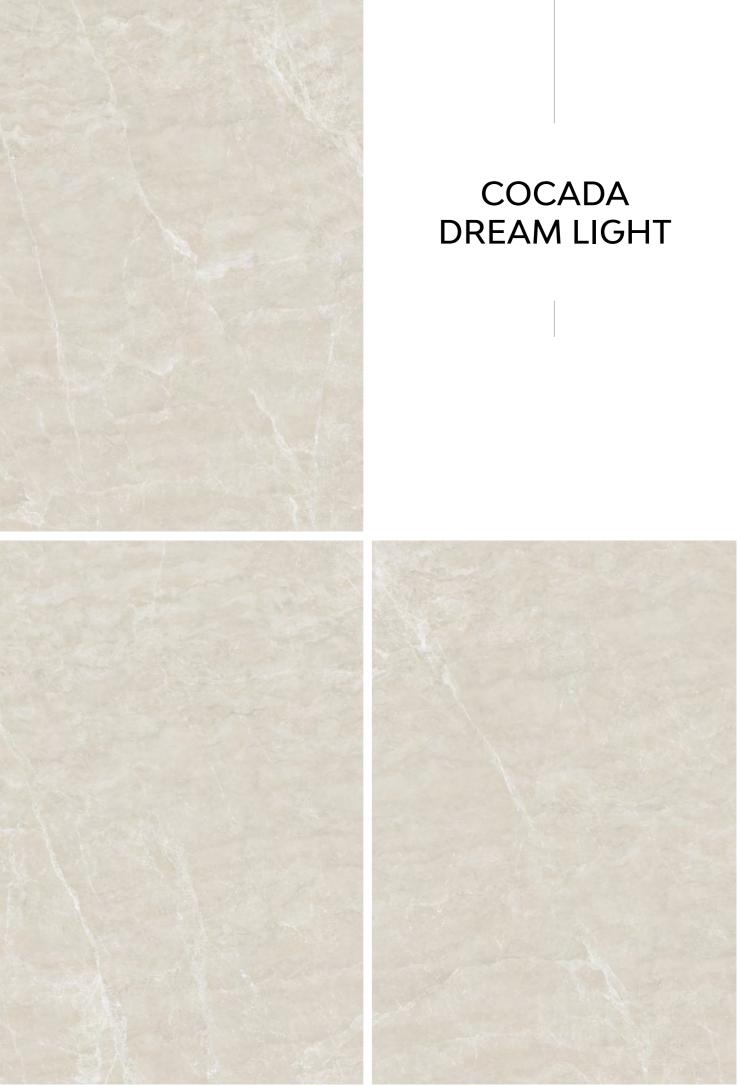

| ARMANI<br>BIANCO | $\longrightarrow$ | ARMANI<br>GREY | $\longrightarrow$ | ARMANI<br>BEIGE        | $\longrightarrow$ | ARMANI<br>BRONZE      |
|------------------|-------------------|----------------|-------------------|------------------------|-------------------|-----------------------|
| BLUE<br>BRECCIA  | $\rightarrow$     | BOSCO<br>GREY  | $\longrightarrow$ | BOTTOCHINO<br>CLASSICO | $\rightarrow$     | BRECCIA<br>AURORA     |
| BURBBERY<br>GRIS | $\longrightarrow$ | CASTLE<br>GREY | $\rightarrow$     | COCADA<br>DREAM        | $\longrightarrow$ | COCADA<br>DREAM LIGHT |
| DYNA<br>IMPERIAL | $\longrightarrow$ | DYNA<br>ROYAL  | $\rightarrow$     | FLORENCE<br>GREY       | $\rightarrow$     | FOSSIL<br>GREY        |