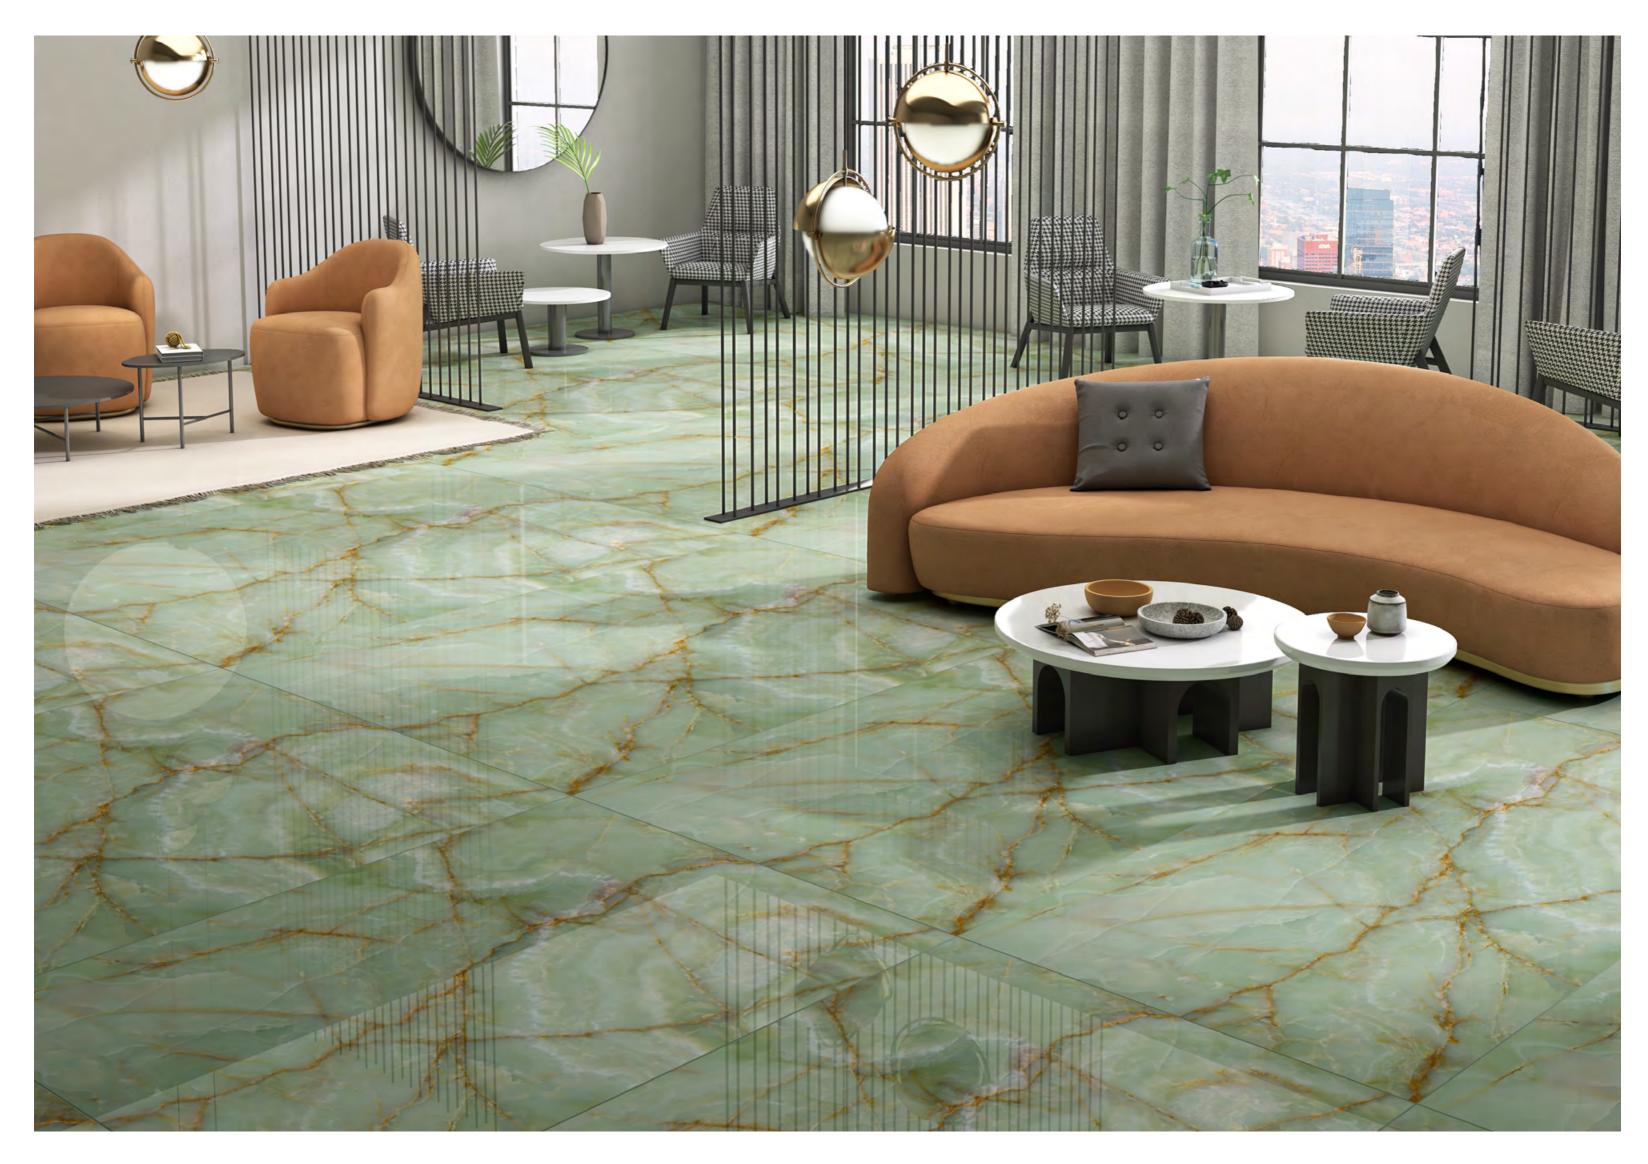

# High Glossy

HOTEL LOBBY  $\leftarrow$ 

LUXURY LIVING 🛛 🤆 —  $\longrightarrow$  120X180CM, POLISHED

polighed

polighed

**EXQUISITE & STRIKING**  $\rightarrow$ 