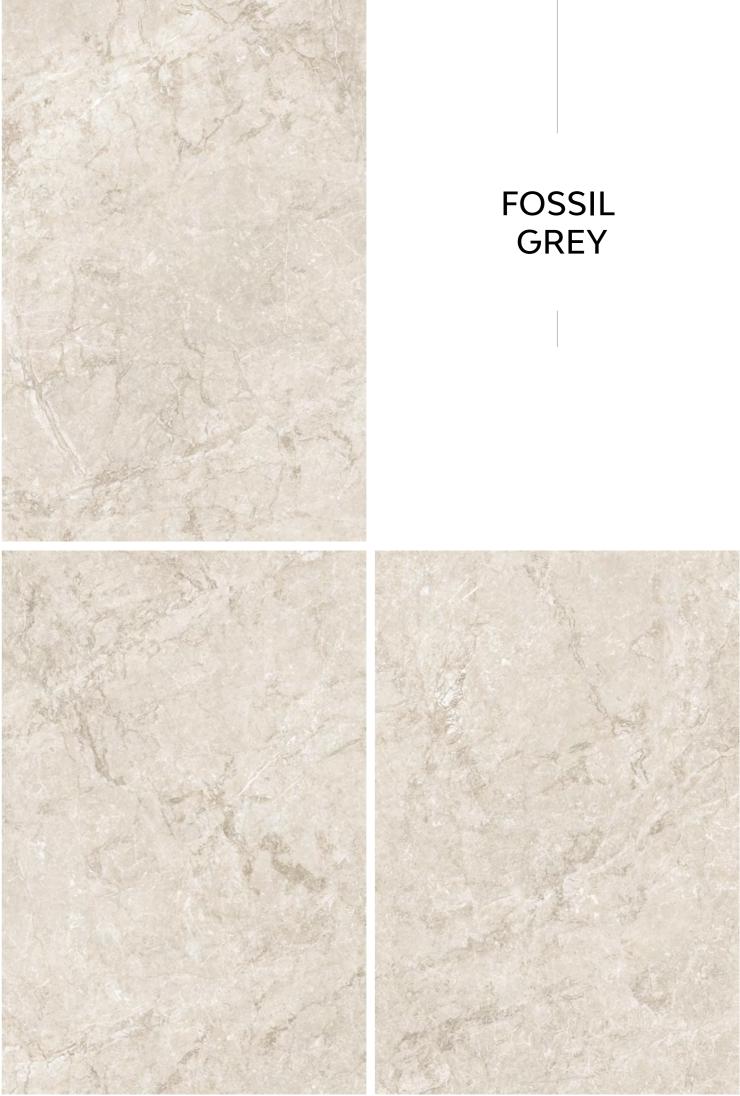

| ARMANI<br>BIANCO | $\longrightarrow$ | ARMANI<br>GREY | $\longrightarrow$ | ARMANI<br>BEIGE        | $\longrightarrow$ | ARMANI<br>BRONZE      |
|------------------|-------------------|----------------|-------------------|------------------------|-------------------|-----------------------|
| BLUE<br>BRECCIA  | $\rightarrow$     | BOSCO<br>GREY  | $\longrightarrow$ | BOTTOCHINO<br>CLASSICO | $\rightarrow$     | BRECCIA<br>AURORA     |
| BURBBERY<br>GRIS | $\longrightarrow$ | CASTLE<br>GREY | $\rightarrow$     | COCADA<br>DREAM        | $\longrightarrow$ | COCADA<br>DREAM LIGHT |
| DYNA<br>IMPERIAL | $\longrightarrow$ | DYNA<br>ROYAL  | $\rightarrow$     | FLORENCE<br>GREY       | $\rightarrow$     | FOSSIL<br>GREY        |