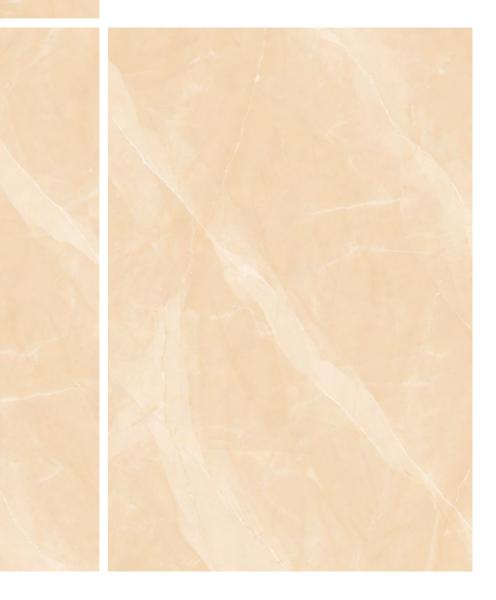

# High Glossy

HOTEL LOBBY  $\leftarrow$ 

LUXURY LIVING 🛛 🤆 —  $\longrightarrow$  120X180CM, POLISHED

polighed

polighed

**EXQUISITE & STRIKING**  $\rightarrow$ 

# Super White

 $\rightarrow$ 

 $\mathsf{HOTEL}\,\mathsf{LOBBY} \ \longleftarrow$ 

polighed

**EXQUISITE & STRIKING**  $\rightarrow$ 