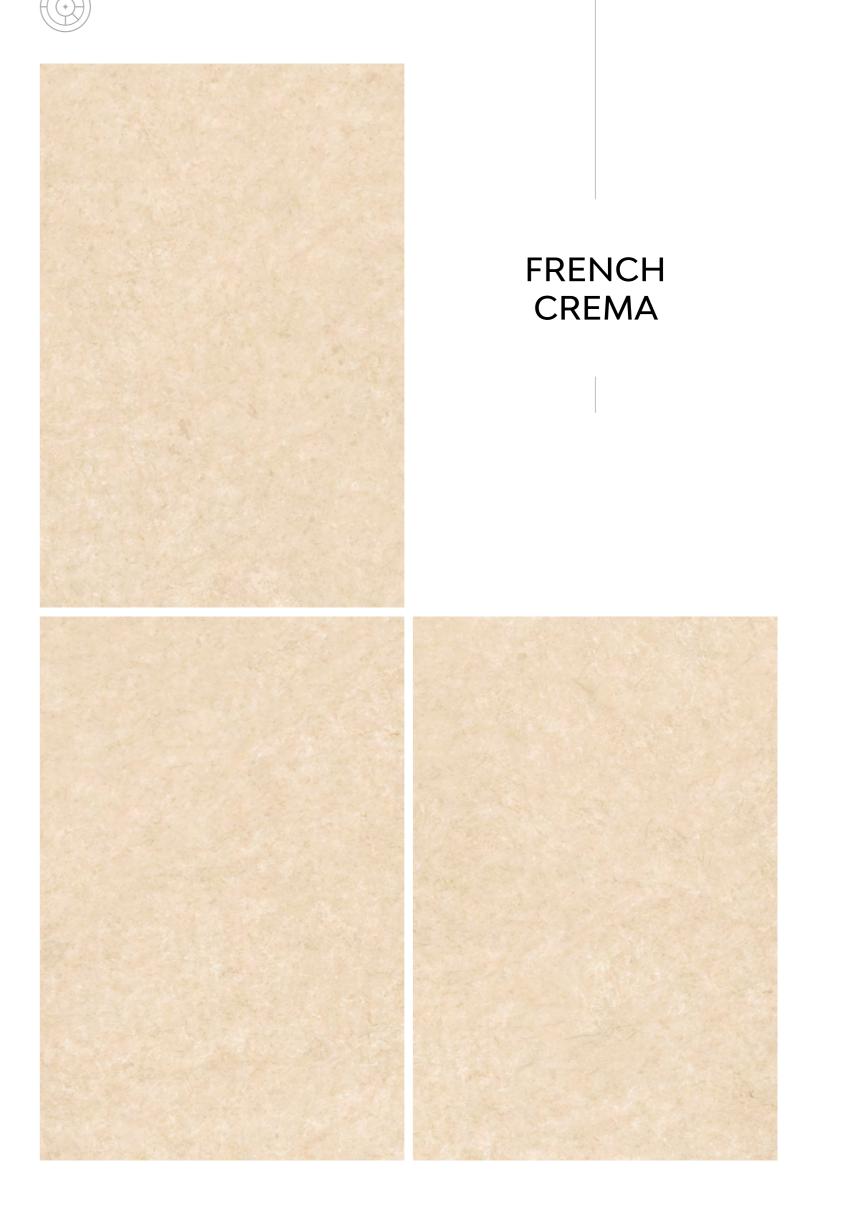

| ARMANI<br>BIANCO | $\longrightarrow$ | ARMANI<br>GREY | $\longrightarrow$ | ARMANI<br>BEIGE        | $\longrightarrow$ | ARMANI<br>BRONZE      |
|------------------|-------------------|----------------|-------------------|------------------------|-------------------|-----------------------|
| BLUE<br>BRECCIA  | $\rightarrow$     | BOSCO<br>GREY  | $\longrightarrow$ | BOTTOCHINO<br>CLASSICO | $\rightarrow$     | BRECCIA<br>AURORA     |
| BURBBERY<br>GRIS | $\longrightarrow$ | CASTLE<br>GREY | $\rightarrow$     | COCADA<br>DREAM        | $\longrightarrow$ | COCADA<br>DREAM LIGHT |
| DYNA<br>IMPERIAL | $\longrightarrow$ | DYNA<br>ROYAL  | $\rightarrow$     | FLORENCE<br>GREY       | $\rightarrow$     | FOSSIL<br>GREY        |