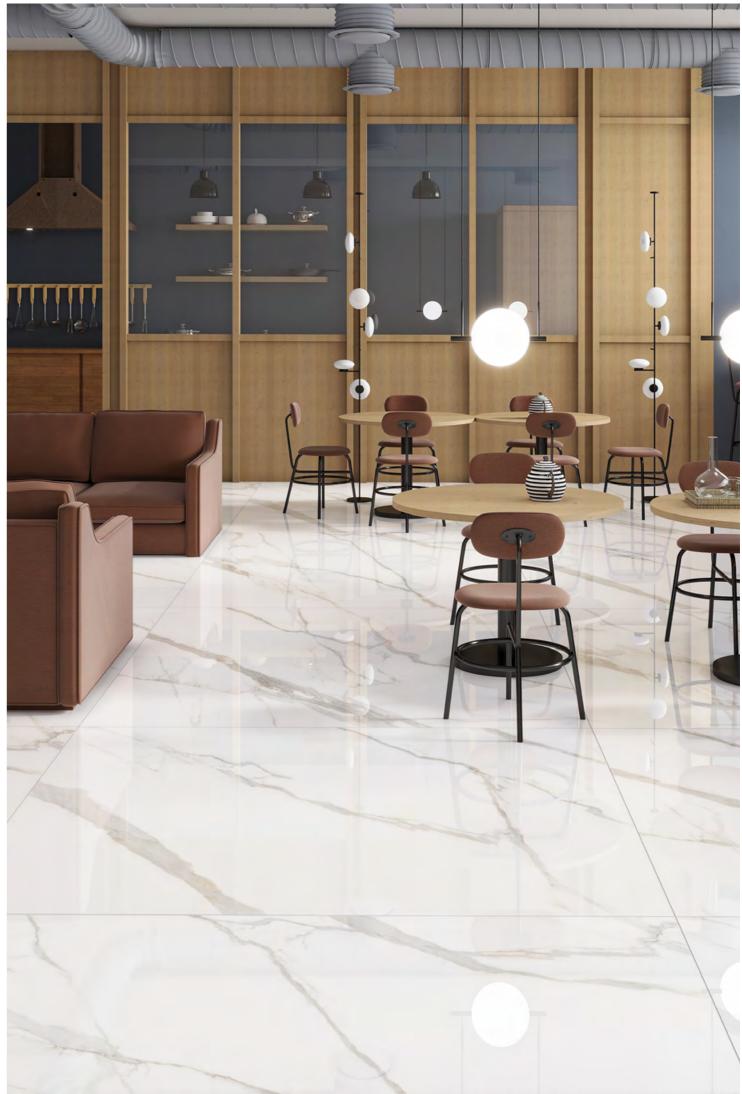

# Super White

 $\rightarrow$ 

 $\mathsf{HOTEL}\,\mathsf{LOBBY} \ \longleftarrow$ 

polighed

**EXQUISITE & STRIKING**  $\rightarrow$ 

# Super White

 $\rightarrow$ 

 $\mathsf{HOTEL}\,\mathsf{LOBBY} \ \longleftarrow$ 

### 120X180CM, POLISHED 🔶

polighed

**EXQUISITE & STRIKING**  $\rightarrow$ 