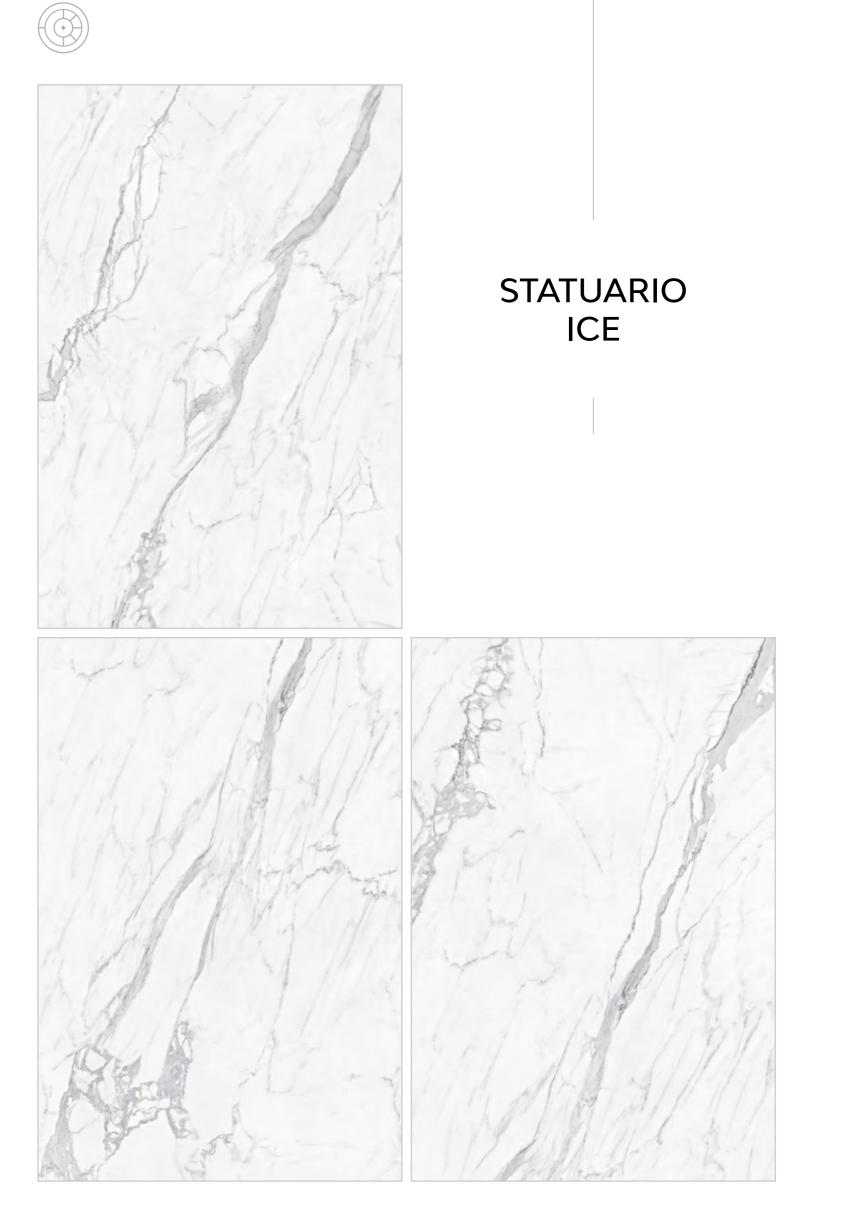

THE FEEL OF REAL MARBLE



polighed





**EXQUISITE & STRIKING**  $\rightarrow$ 



 $\longrightarrow$ 

HOTEL LOBBY ←







polighed





**EXQUISITE & STRIKING** 



 $\rightarrow$ 

### HOTEL LOBBY $\leftarrow$









120X180CM, POLISHED 🔶



polighed





**EXQUISITE & STRIKING** 



HOTEL LOBBY  $\leftarrow$ 







polighed





**EXQUISITE & STRIKING**  $\rightarrow$ 

## High Glossy



 $\mathsf{HOTEL}\,\mathsf{LOBBY} \ \longleftarrow$ 





### 120X180CM, POLISHED 🔶



polighed





**EXQUISITE & STRIKING** 

# High Glossy



HOTEL LOBBY  $\leftarrow$ 







LUXURY LIVING 🛛 🤆 —  $\longrightarrow$  120X180CM, POLISHED

polighed





polighed





**EXQUISITE & STRIKING**  $\rightarrow$ 

# Super White



 $\rightarrow$ 

 $\mathsf{HOTEL}\,\mathsf{LOBBY} \ \longleftarrow$ 







polighed







**EXQUISITE & STRIKING**  $\rightarrow$ 

# Super White



 $\rightarrow$ 

 $\mathsf{HOTEL}\,\mathsf{LOBBY} \ \longleftarrow$ 





### 120X180CM, POLISHED 🔶



polighed







**EXQUISITE & STRIKING**  $\rightarrow$ 

## Super White



 $\rightarrow$ 

RESTAURANT AREA