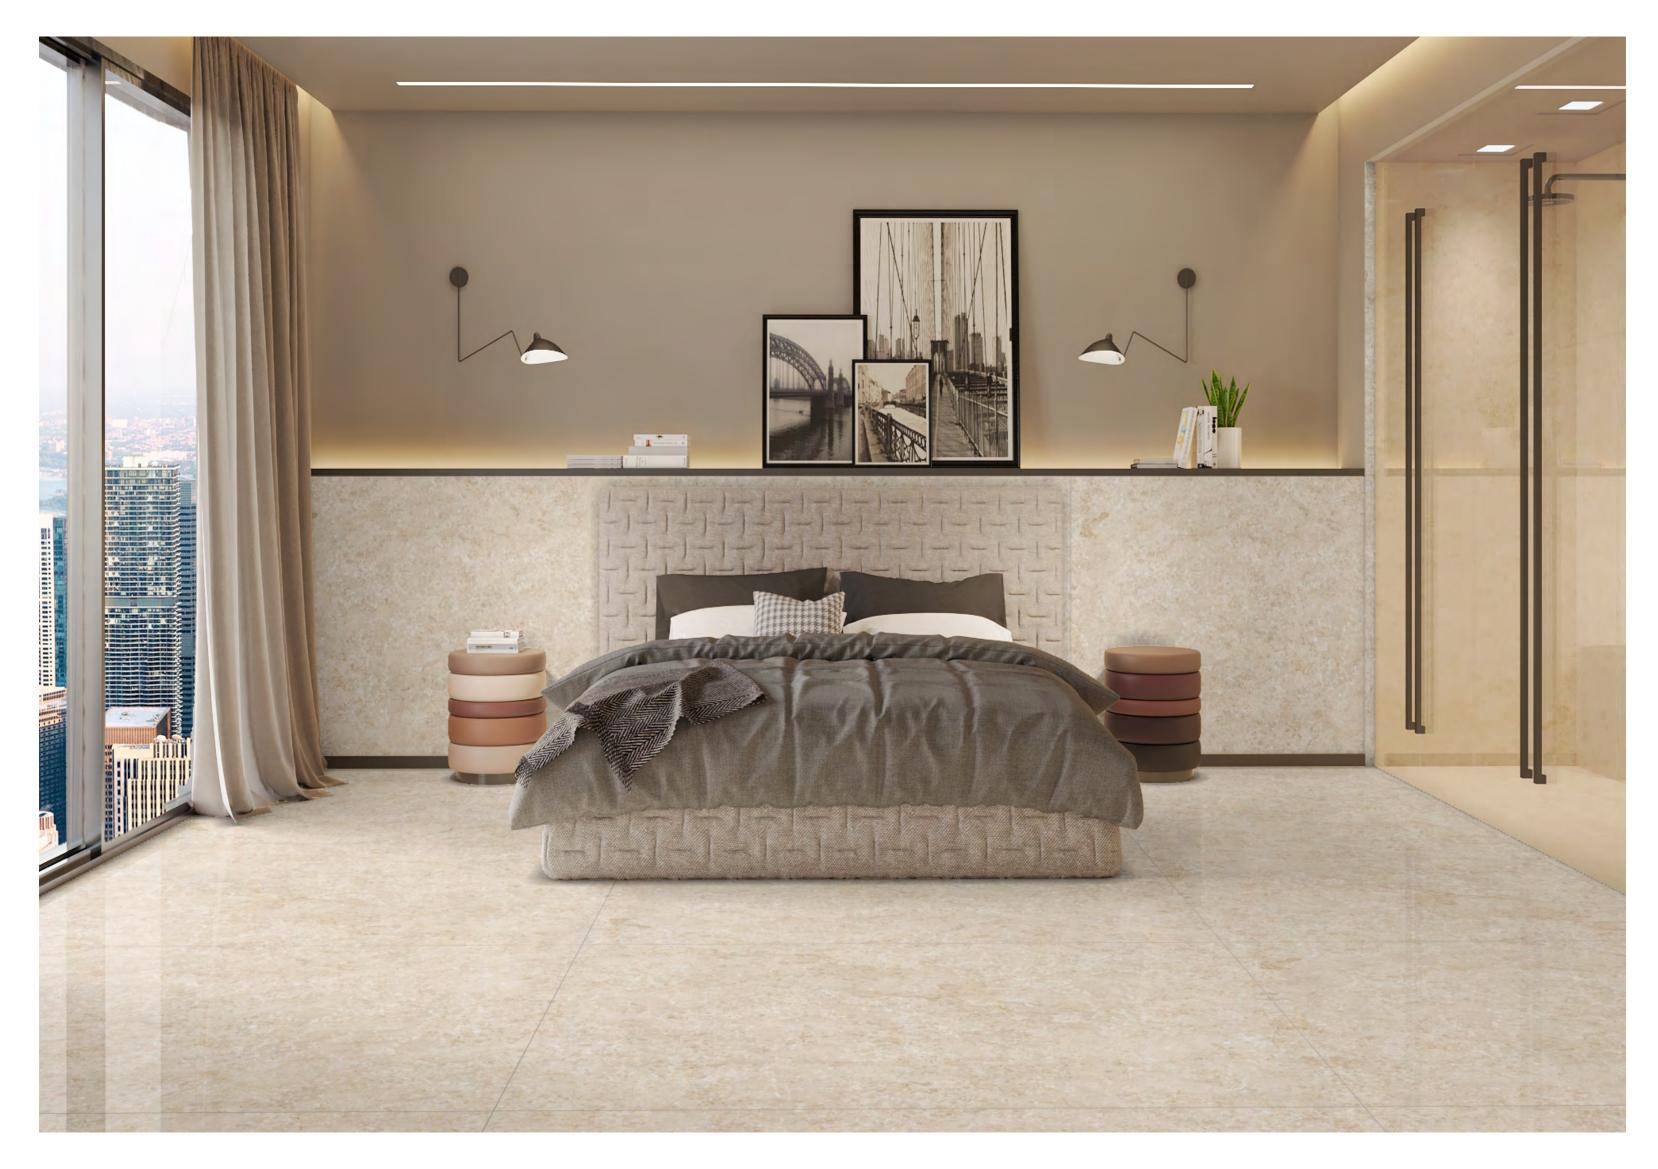

#### BEDROOM SPACE <----

120X180CM, POLISHED

polighed

FRESH & INNOVATIVE

# High Glossy

 $\mathsf{BEDROOM}\,\mathsf{SPACE}\ \longleftarrow$ 

polighed

 $\rightarrow$  SOPHISTICATED & AUTHENTIC