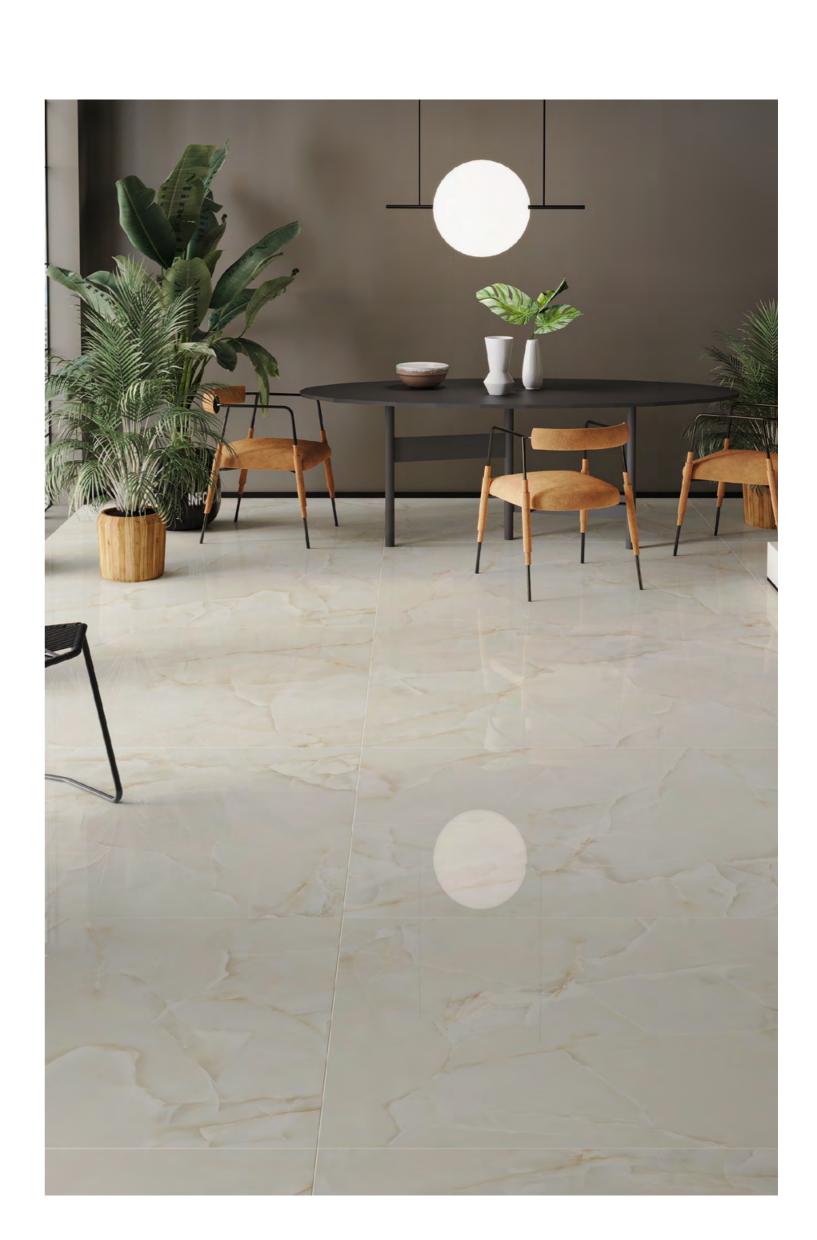

### HOTEL LOBBY $\leftarrow$

120X180CM, POLISHED 🔶

polighed

**EXQUISITE & STRIKING** 

HOTEL LOBBY  $\leftarrow$ 

polighed

**EXQUISITE & STRIKING**  $\rightarrow$ 

## High Glossy

 $\mathsf{HOTEL}\,\mathsf{LOBBY} \ \longleftarrow$ 

### 120X180CM, POLISHED 🔶

polighed

**EXQUISITE & STRIKING** 

# High Glossy

HOTEL LOBBY  $\leftarrow$ 

LUXURY LIVING 🛛 🤆 —  $\longrightarrow$  120X180CM, POLISHED

polighed

polighed

**EXQUISITE & STRIKING**  $\rightarrow$ 