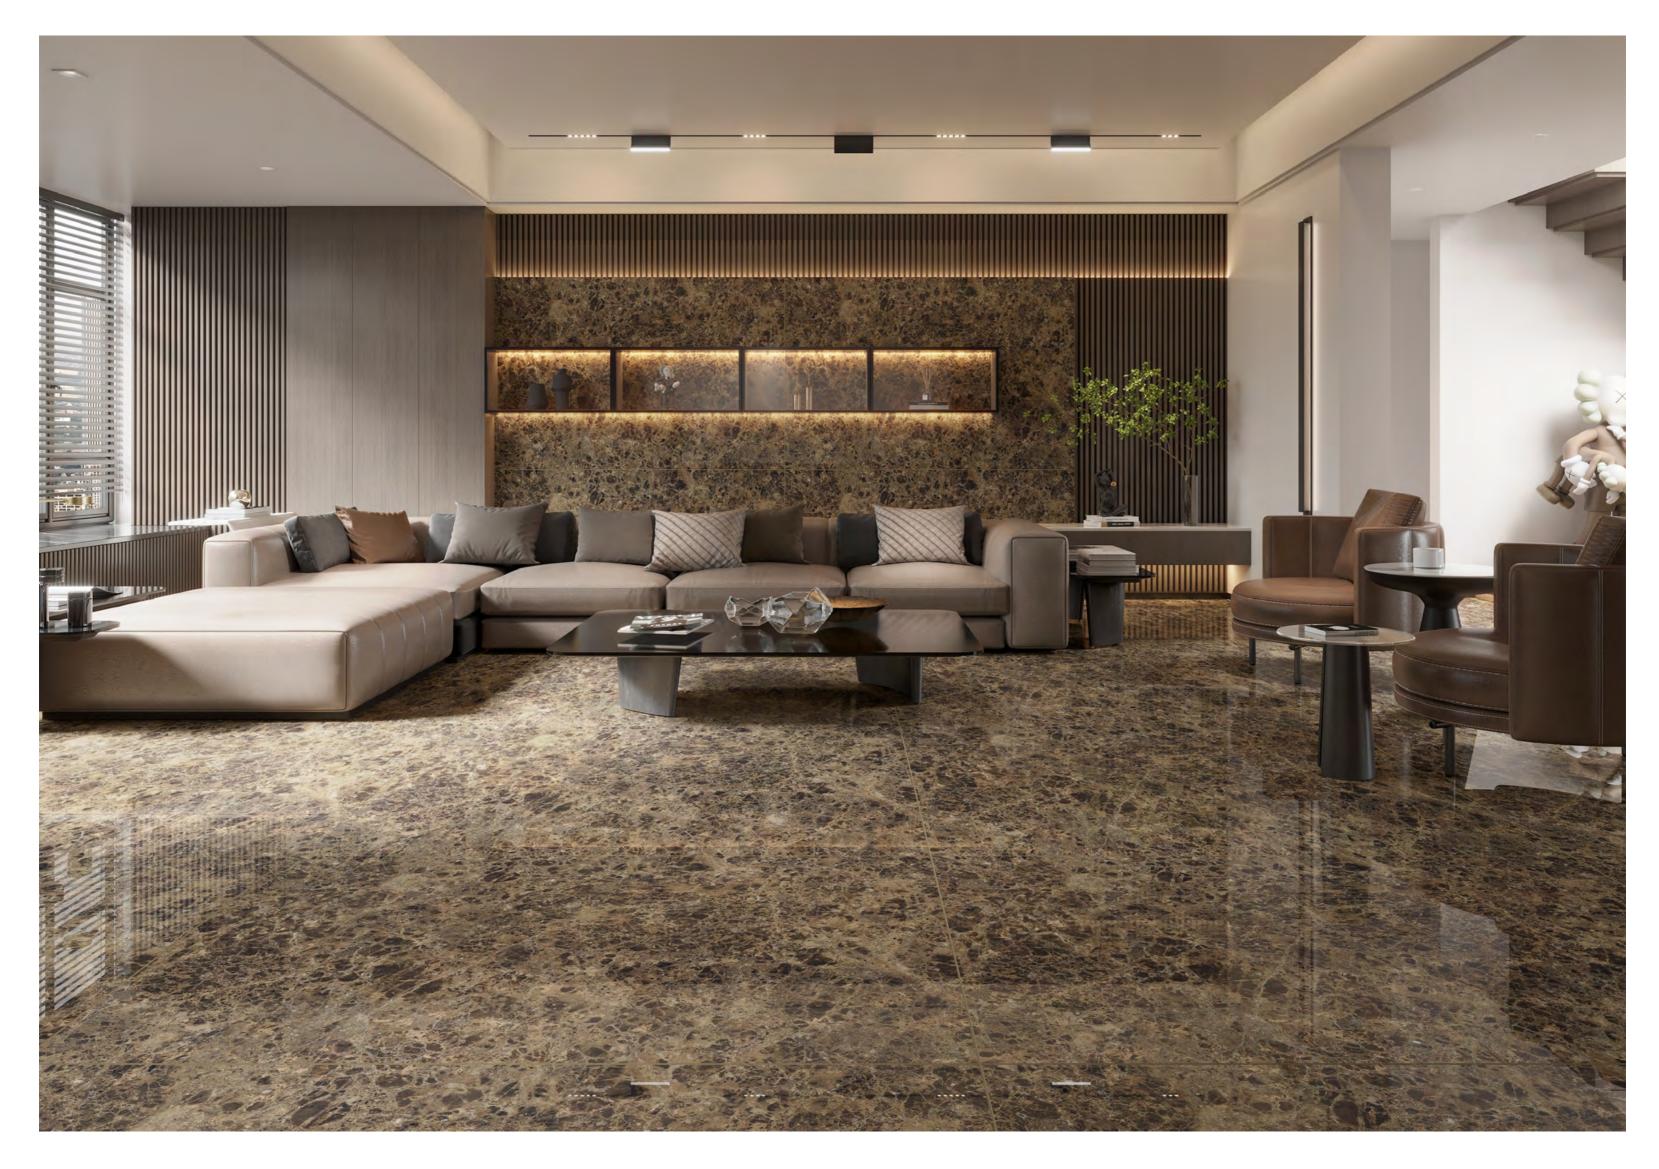

## High Glossy

 $\mathsf{HOTEL}\,\mathsf{LOBBY} \ \longleftarrow$ 

### 120X180CM, POLISHED 🔶

polighed

**EXQUISITE & STRIKING** 