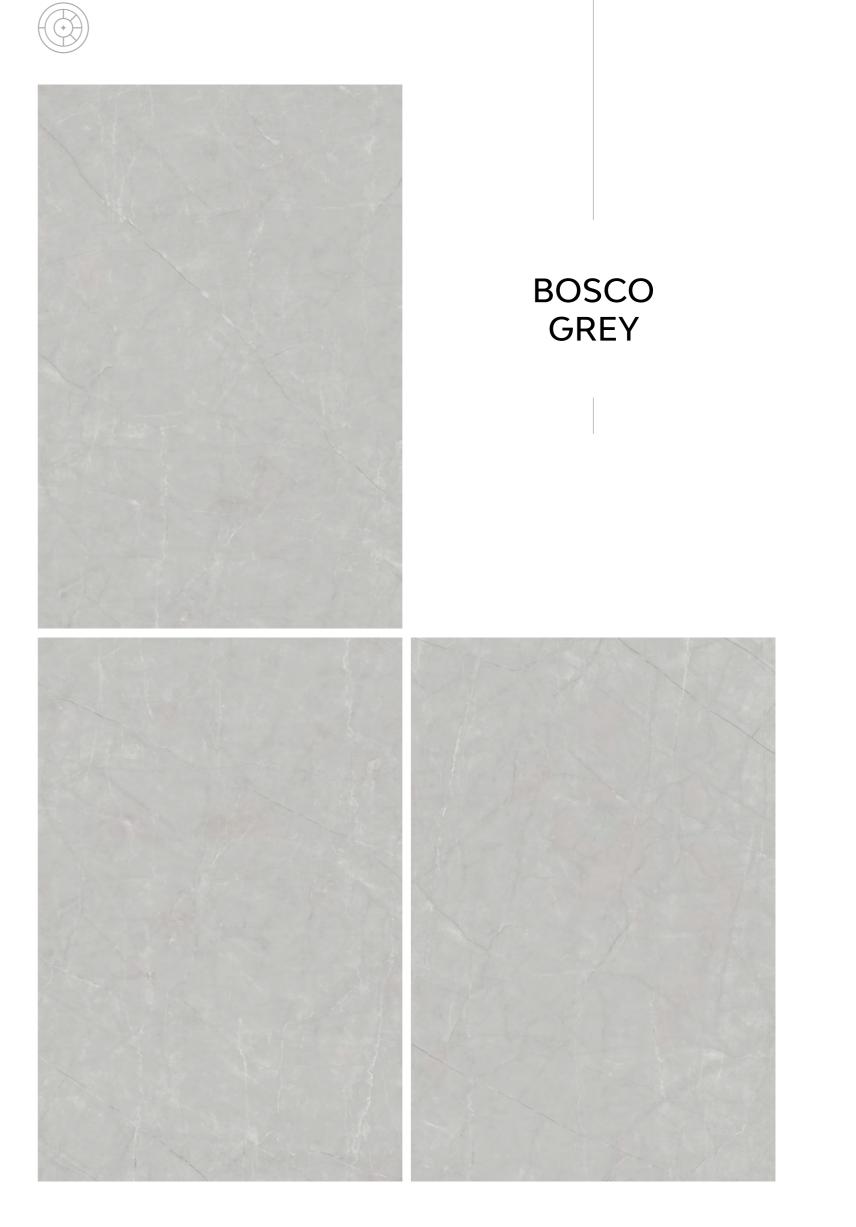

| ARMANI<br>BIANCO | $\longrightarrow$ | ARMANI<br>GREY | $\longrightarrow$ | ARMANI<br>BEIGE        | $\longrightarrow$ | ARMANI<br>BRONZE      |
|------------------|-------------------|----------------|-------------------|------------------------|-------------------|-----------------------|
| BLUE<br>BRECCIA  | $\rightarrow$     | BOSCO<br>GREY  | $\longrightarrow$ | BOTTOCHINO<br>CLASSICO | $\rightarrow$     | BRECCIA<br>AURORA     |
| BURBBERY<br>GRIS | $\longrightarrow$ | CASTLE<br>GREY | $\rightarrow$     | COCADA<br>DREAM        | $\longrightarrow$ | COCADA<br>DREAM LIGHT |
| DYNA<br>IMPERIAL | $\longrightarrow$ | DYNA<br>ROYAL  | $\rightarrow$     | FLORENCE<br>GREY       | $\rightarrow$     | FOSSIL<br>GREY        |