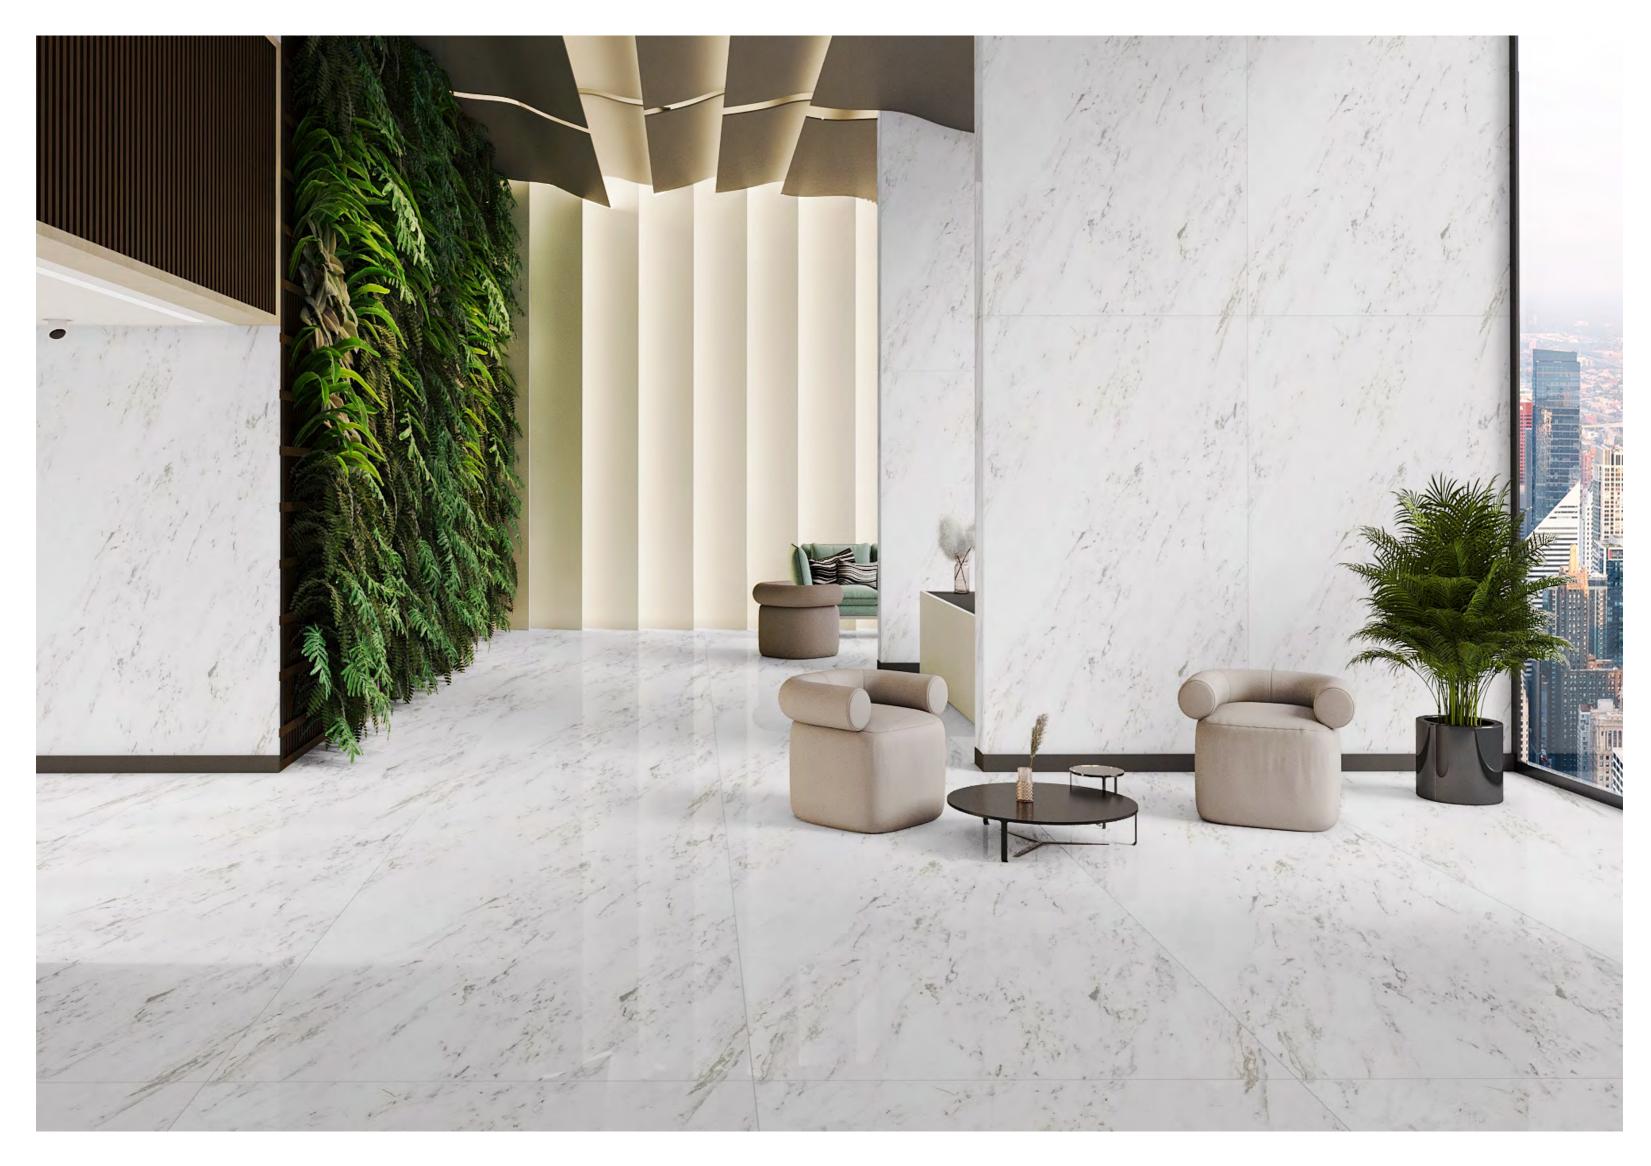

### HOTEL LOBBY $\leftarrow$

120X180CM, POLISHED 🔶

polighed

**EXQUISITE & STRIKING** 

HOTEL LOBBY  $\leftarrow$ 

polighed

**EXQUISITE & STRIKING**  $\rightarrow$ 

## High Glossy

 $\mathsf{HOTEL}\,\mathsf{LOBBY} \ \longleftarrow$ 

### 120X180CM, POLISHED 🔶

polighed

**EXQUISITE & STRIKING** 