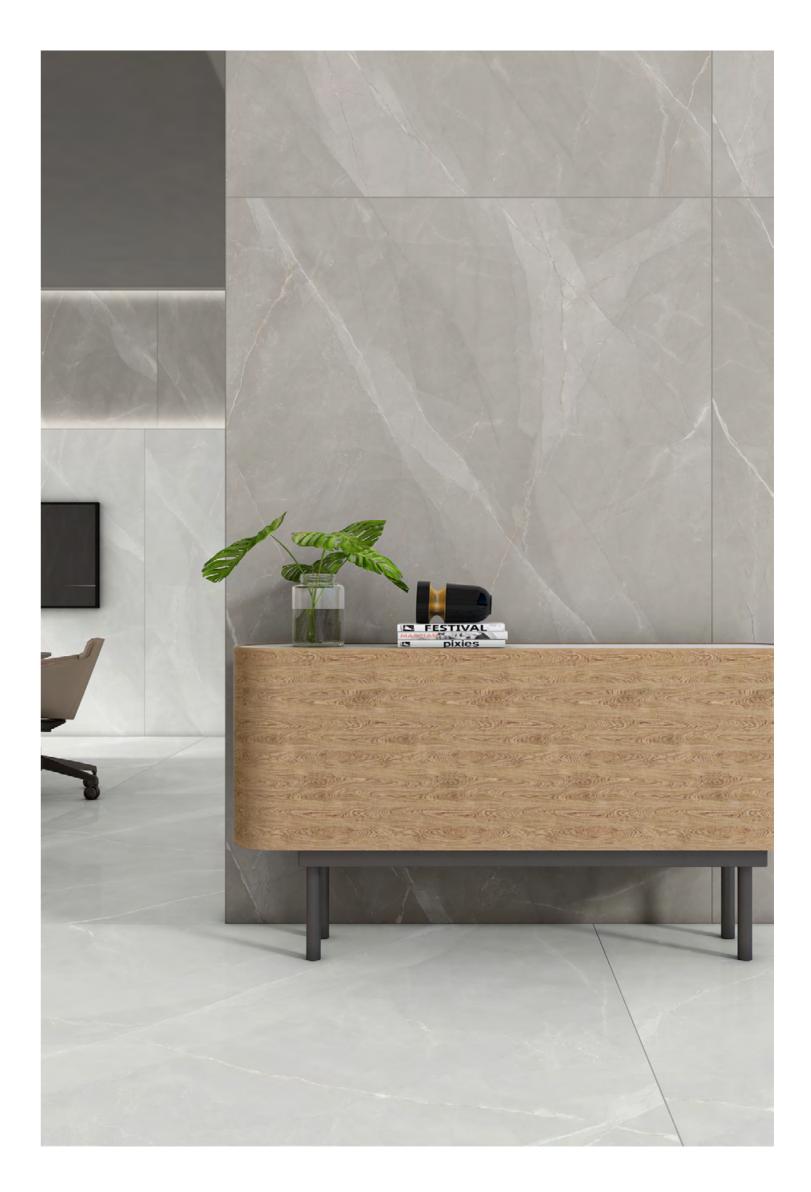

 $\rightarrow$ 

 $\longrightarrow$ 

\_\_\_\_\_

 $\rightarrow$  120X180CM, POLISHED

polighed

→ CLASSIC & CONTEMPORARY

 $\rightarrow$ 

 $\mathsf{OFFICE} \; \mathsf{SPACE} \; \; \longleftarrow \;$ 