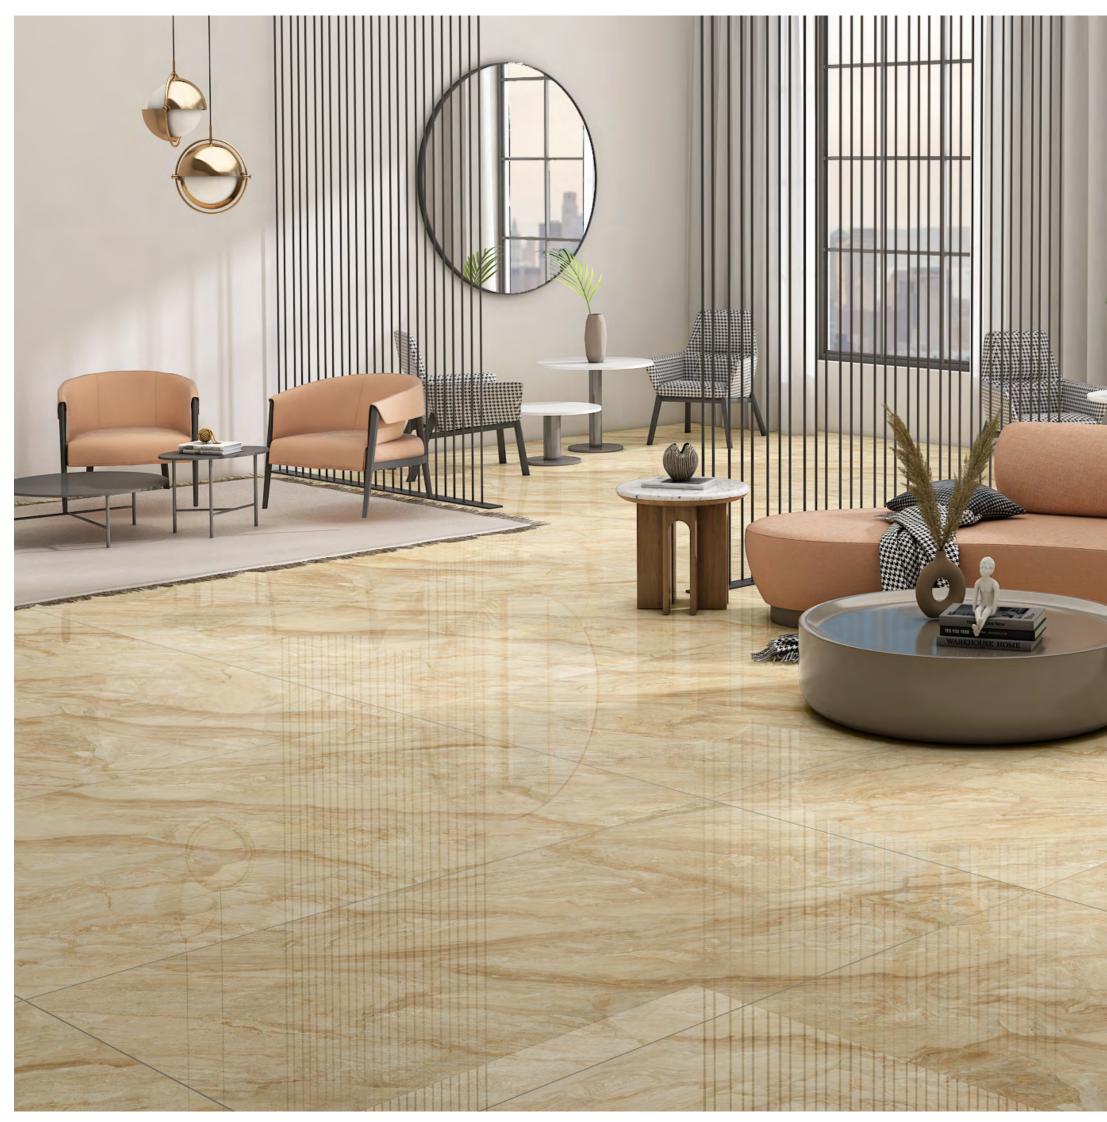

| ARMANI<br>BIANCO | $\longrightarrow$ | ARMANI<br>GREY | $\longrightarrow$ | ARMANI<br>BEIGE        | $\longrightarrow$ | ARMANI<br>BRONZE      |
|------------------|-------------------|----------------|-------------------|------------------------|-------------------|-----------------------|
| BLUE<br>BRECCIA  | $\rightarrow$     | BOSCO<br>GREY  | $\longrightarrow$ | BOTTOCHINO<br>CLASSICO | $\rightarrow$     | BRECCIA<br>AURORA     |
| BURBBERY<br>GRIS | $\longrightarrow$ | CASTLE<br>GREY | $\rightarrow$     | COCADA<br>DREAM        | $\longrightarrow$ | COCADA<br>DREAM LIGHT |
| DYNA<br>IMPERIAL | $\longrightarrow$ | DYNA<br>ROYAL  | $\rightarrow$     | FLORENCE<br>GREY       | $\rightarrow$     | FOSSIL<br>GREY        |

 $\longrightarrow \ \mathsf{TILES}\,\mathsf{AREA}$ 

 $\longrightarrow$ 

 $\longrightarrow$ 

 $\longrightarrow$ 

 $\longrightarrow$ 

 $\longrightarrow$  120X180CM, POLISHED

 $\longrightarrow$  120X180CM, POLISHED