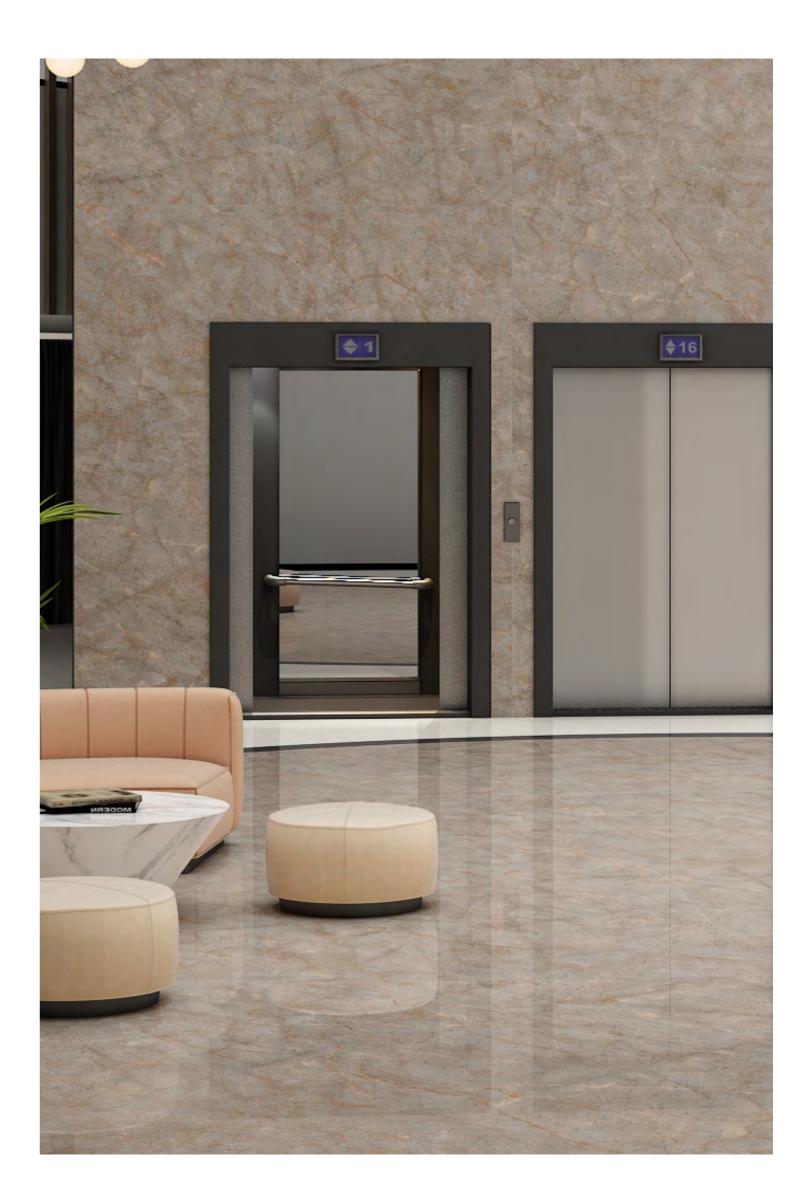

### HOTEL LOBBY $\leftarrow$

120X180CM, POLISHED 🔶

polighed

**EXQUISITE & STRIKING** 

HOTEL LOBBY  $\leftarrow$ 

polighed

**EXQUISITE & STRIKING**  $\rightarrow$ 

## High Glossy

 $\mathsf{HOTEL}\,\mathsf{LOBBY} \ \longleftarrow$ 

### 120X180CM, POLISHED 🔶

polighed

**EXQUISITE & STRIKING** 

# High Glossy

HOTEL LOBBY  $\leftarrow$ 

LUXURY LIVING 🛛 🤆 —  $\longrightarrow$  120X180CM, POLISHED

polighed

polighed

**EXQUISITE & STRIKING**  $\rightarrow$ 