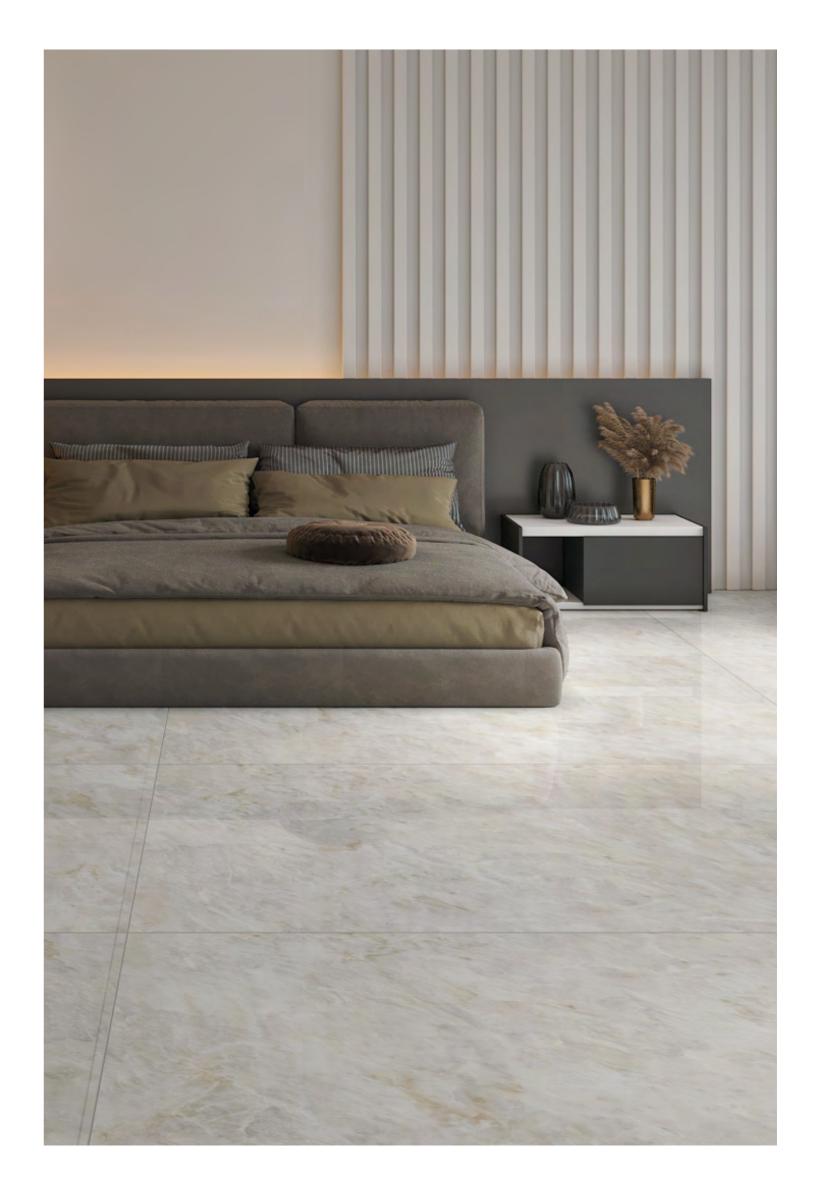

#### BEDROOM SPACE <----

120X180CM, POLISHED

polighed

FRESH & INNOVATIVE

# High Glossy

 $\mathsf{BEDROOM}\,\mathsf{SPACE}\ \longleftarrow$ 

polighed

 $\rightarrow$  SOPHISTICATED & AUTHENTIC