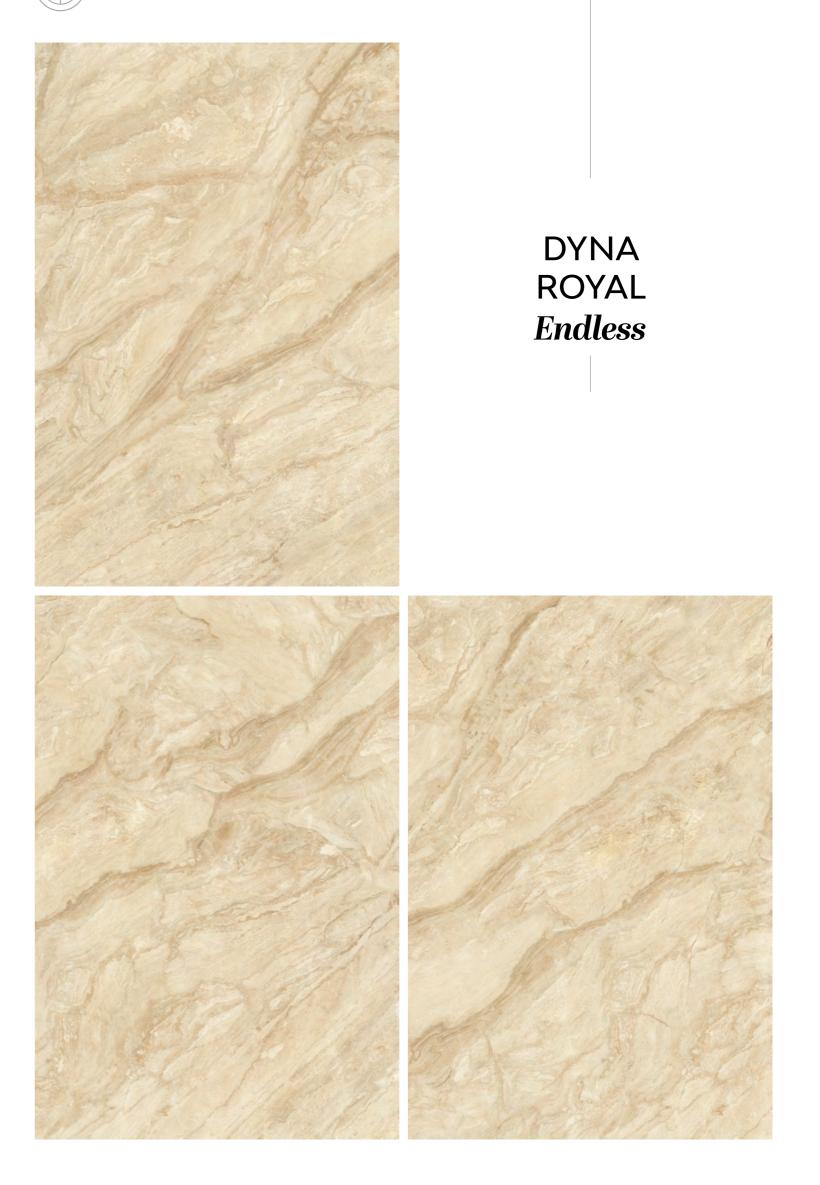

| ARMANI<br>BIANCO | $\longrightarrow$ | ARMANI<br>GREY | $\longrightarrow$ | ARMANI<br>BEIGE        | $\longrightarrow$ | ARMANI<br>BRONZE      |
|------------------|-------------------|----------------|-------------------|------------------------|-------------------|-----------------------|
| BLUE<br>BRECCIA  | $\rightarrow$     | BOSCO<br>GREY  | $\longrightarrow$ | BOTTOCHINO<br>CLASSICO | $\rightarrow$     | BRECCIA<br>AURORA     |
| BURBBERY<br>GRIS | $\longrightarrow$ | CASTLE<br>GREY | $\rightarrow$     | COCADA<br>DREAM        | $\longrightarrow$ | COCADA<br>DREAM LIGHT |
| DYNA<br>IMPERIAL | $\longrightarrow$ | DYNA<br>ROYAL  | $\rightarrow$     | FLORENCE<br>GREY       | $\rightarrow$     | FOSSIL<br>GREY        |