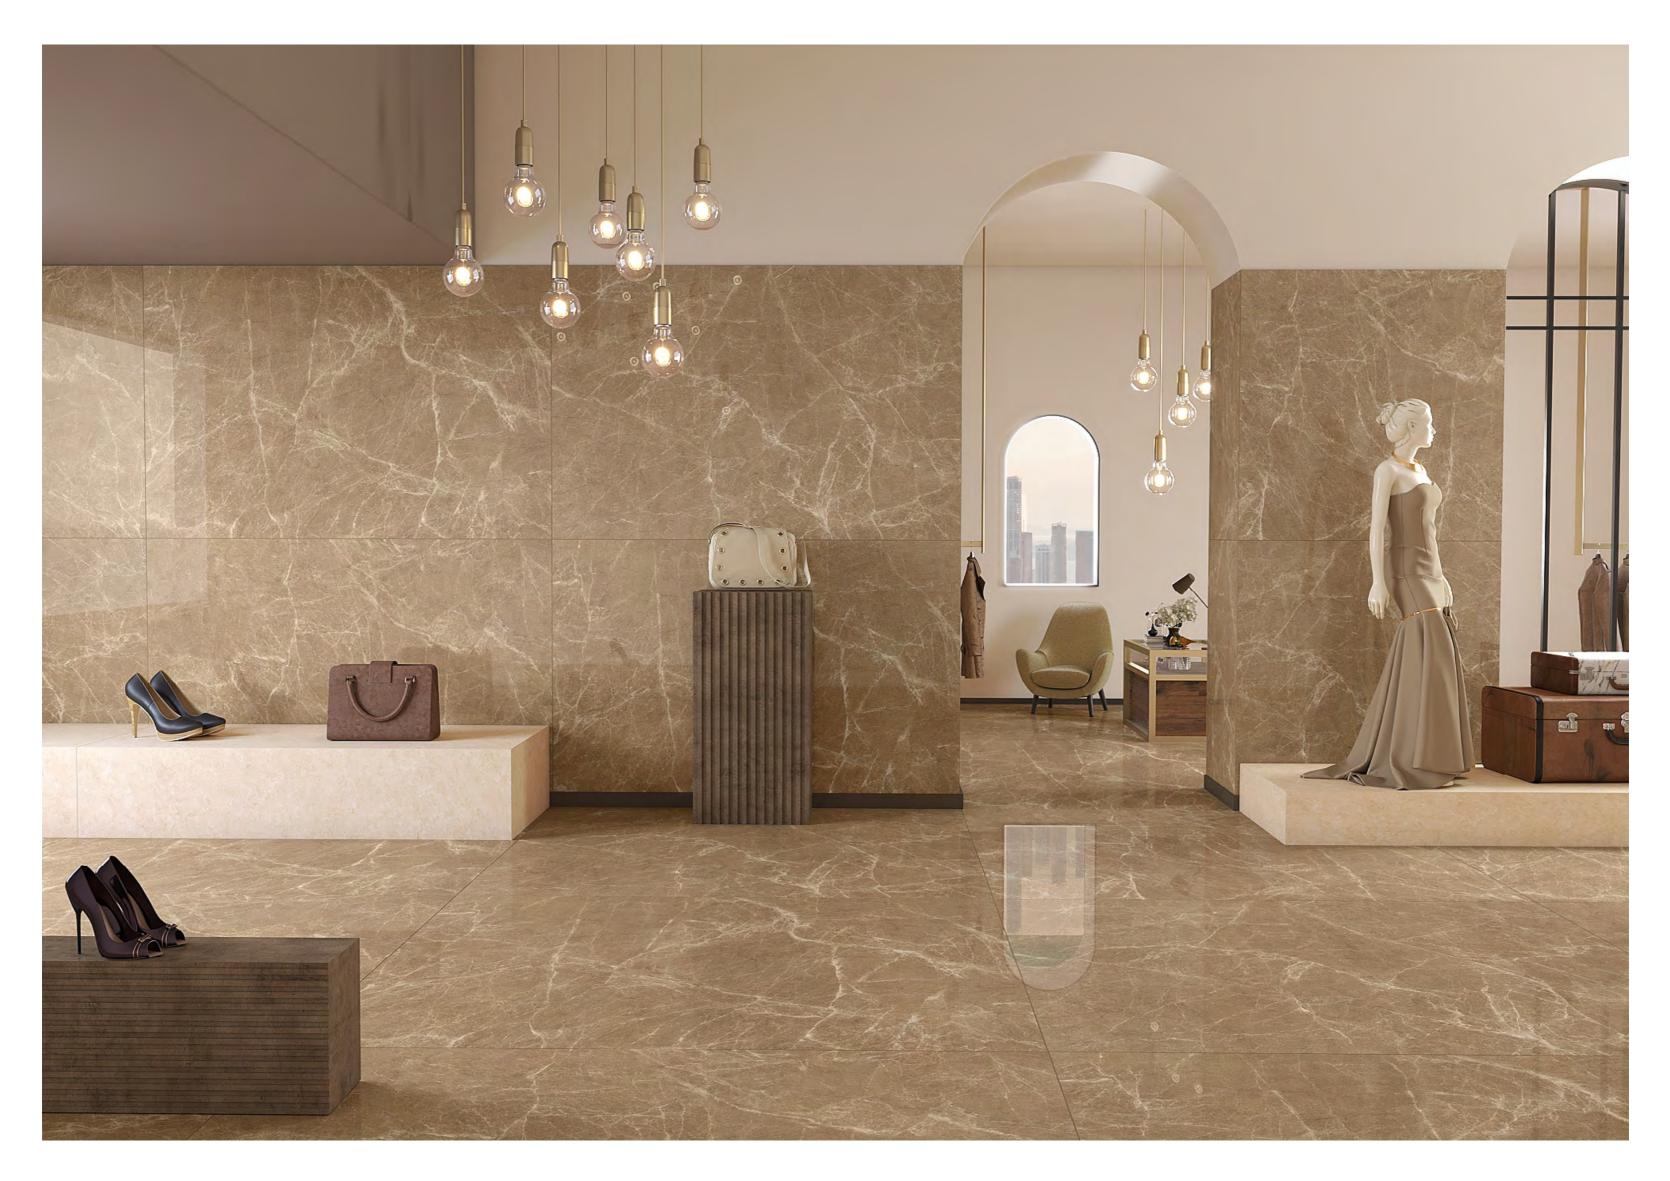

# High Glossy

HOTEL LOBBY  $\leftarrow$ 

LUXURY LIVING 🛛 🤆 —  $\longrightarrow$  120X180CM, POLISHED

polighed

polighed

**EXQUISITE & STRIKING**  $\rightarrow$ 

### 120X180CM, POLISHED 🔶

polighed

**EXQUISITE & STRIKING** 