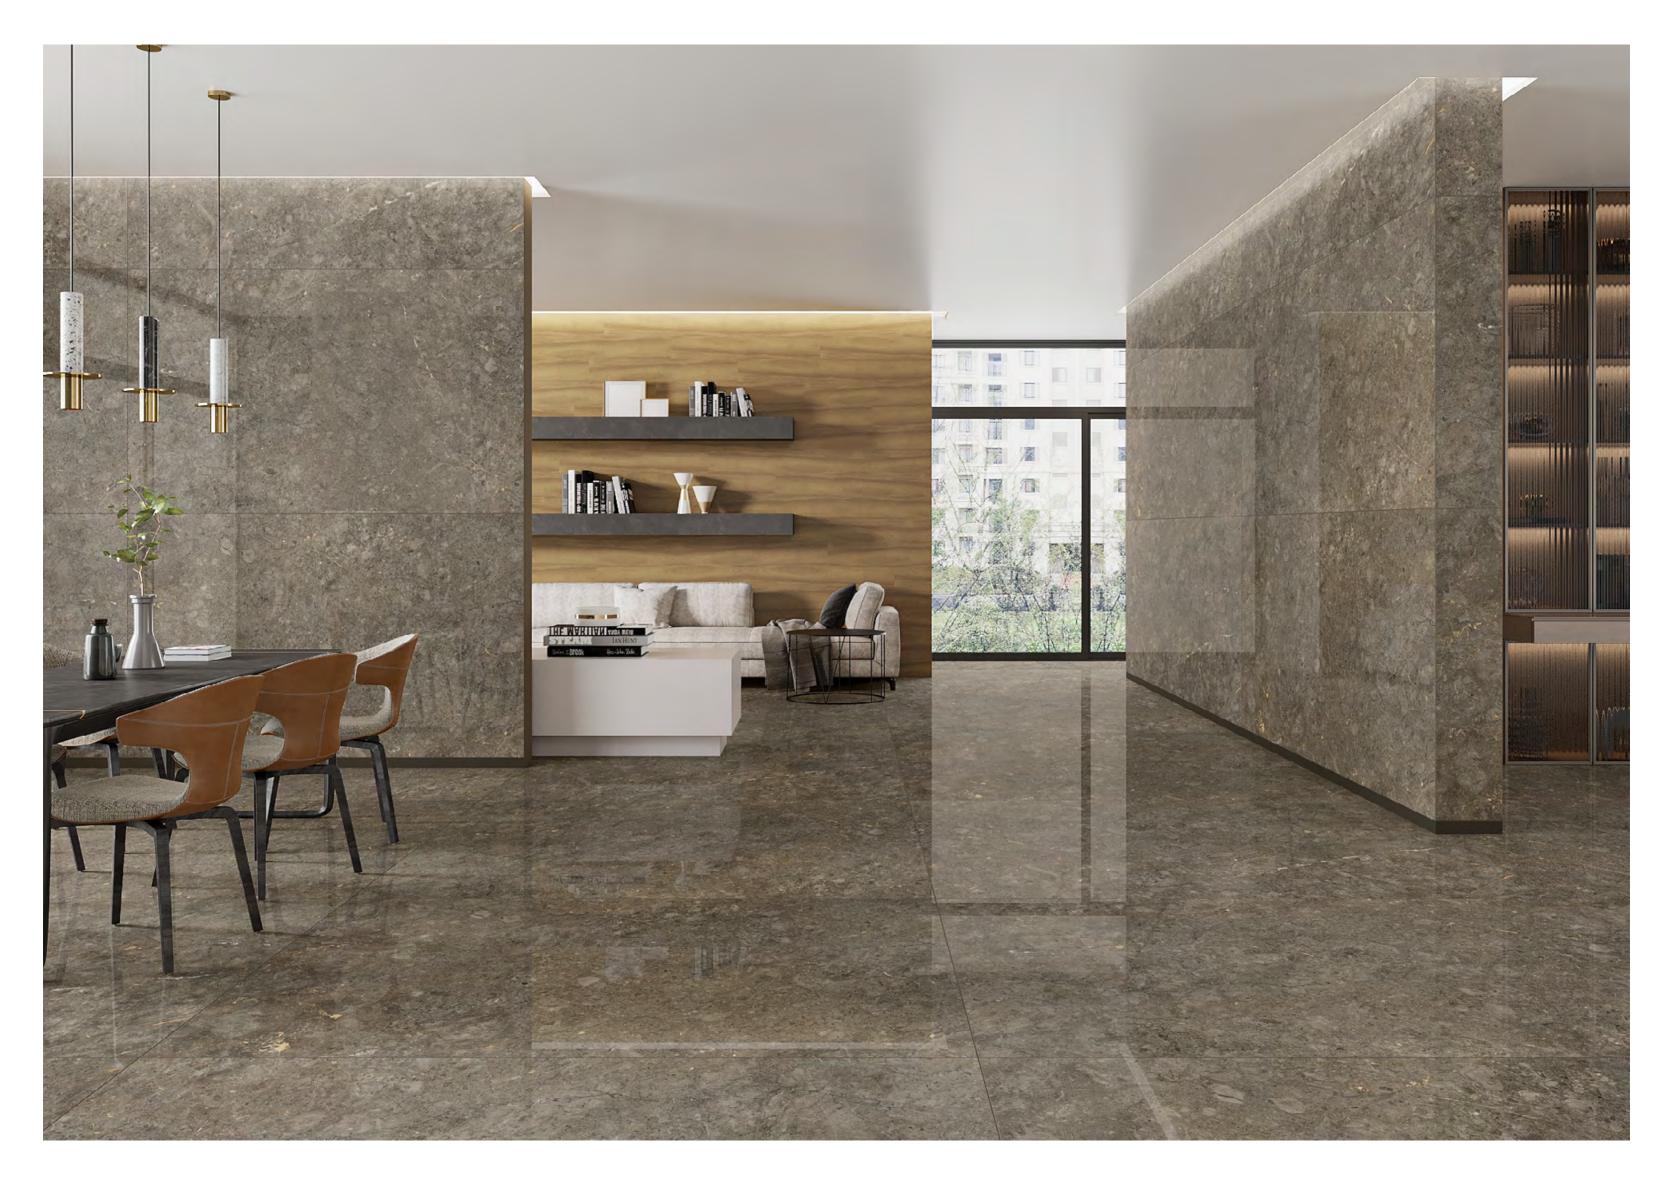

120X180CM, POLISHED 🔶

polighed

FRESH & INNOVATIVE  $\longrightarrow$ 

 $\longrightarrow$ 

#### BOUTIQUE SPACE <----

### 120X180CM, POLISHED 🔶

polighed

FRESH & INNOVATIVE  $\rightarrow$ 

 $\longrightarrow$ 