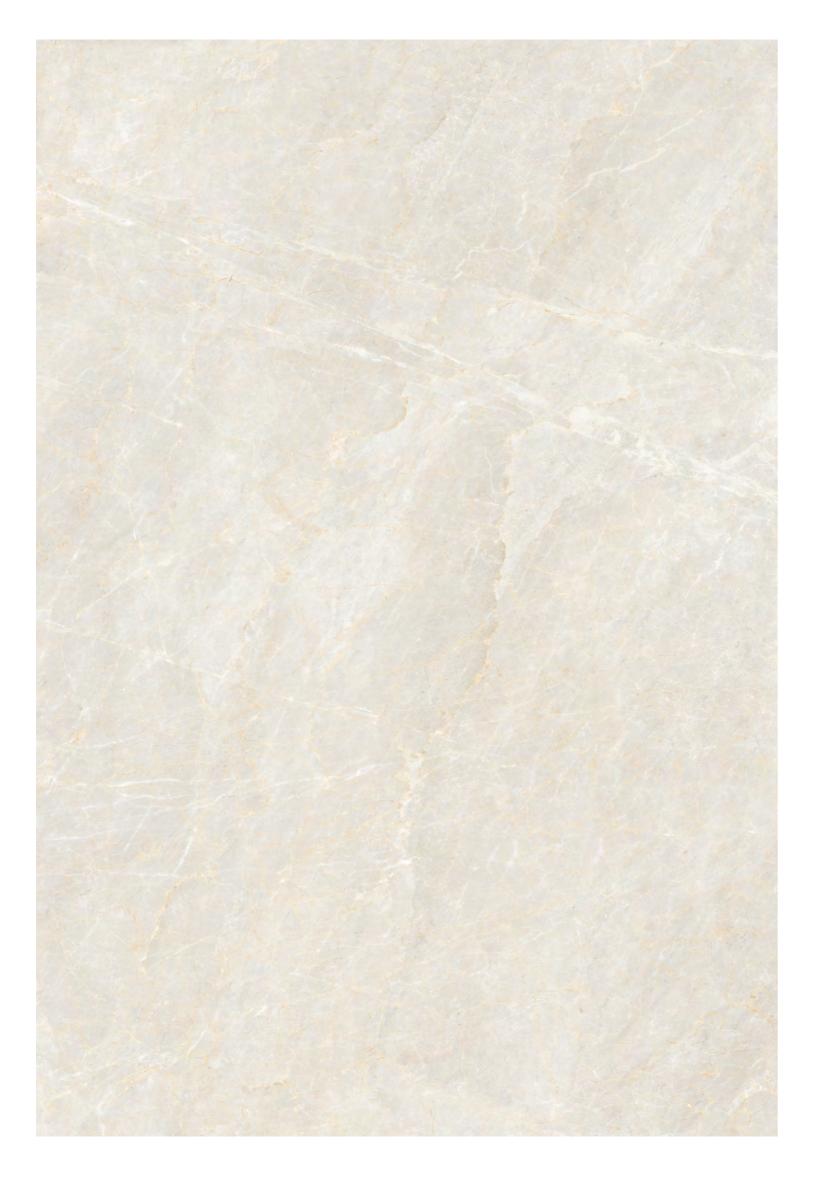

# High Glossy

HOTEL LOBBY  $\leftarrow$ 

LUXURY LIVING 🛛 🤆 —  $\longrightarrow$  120X180CM, POLISHED

polighed

polighed

**EXQUISITE & STRIKING**  $\rightarrow$ 