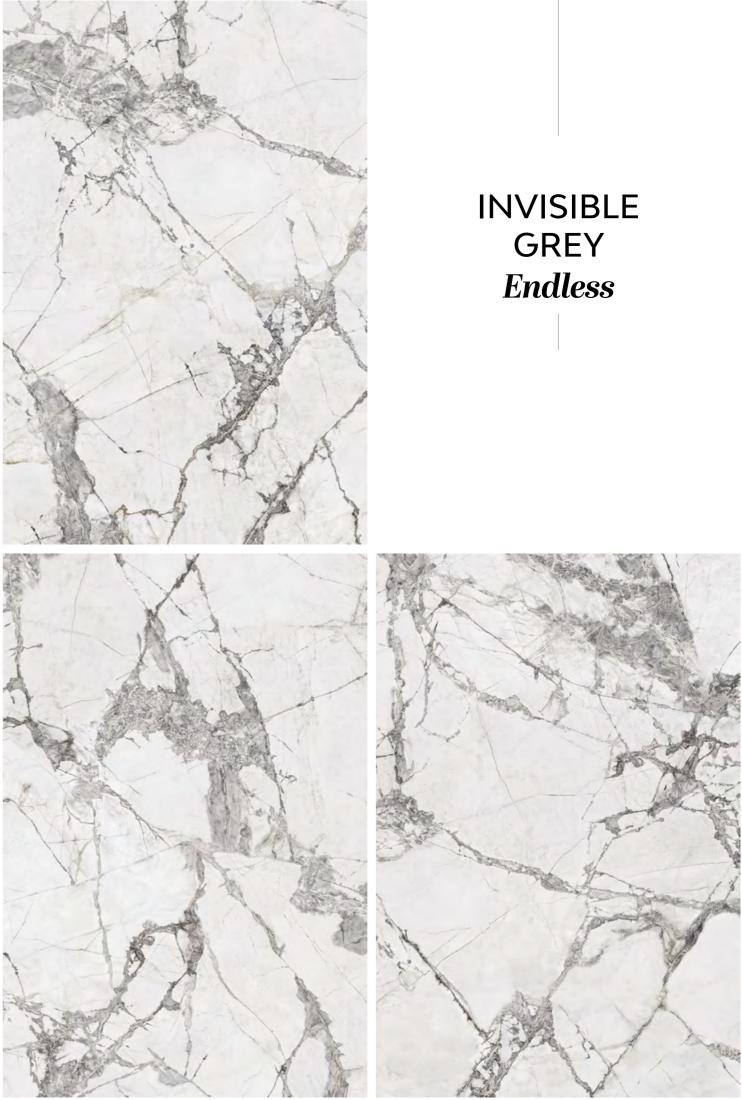

$ 

120X180CM, POLISHED  $\leftarrow$ 







polighed





 $\longrightarrow$  CLASSIC & AESTHETIC



 $\rightarrow$ 

### $\mathsf{RESTAURANT}\,\mathsf{ROOMS} \ \longleftarrow$







polighed





 $\longrightarrow$  WARM & LAVISH



 $\longrightarrow$ 

### SHOWROOM ROOMS







polighed





**EXQUISITE & INNOVATIVE**  $\longrightarrow$ 



 $\longrightarrow$ 

### SHOWROOM ROOMS







7 polighed





SOPHISTICATED & TIMELESS



 $\longrightarrow$ 

## LIVING ROOMS $\leftarrow$







polighed





WARMTH & RESISTANCE  $\rightarrow$ 



 $\rightarrow$ 

BATHROOM SPACE





# GOLDEN STATUARIO





polighed





**BRIGHT & EXCEPTIONAL**  $\rightarrow$ 



 $\longrightarrow$ 

## LIVING SPACE $\leftarrow$







polighed





DYNAMIC & DECORATIVE  $\rightarrow$ 





 $\rightarrow$ 











DYNAMIC & DECORATIVE  $\rightarrow$ 



### BATHROOM SPACE







polighed







## BATHROOM SPACE









7 polighed





 $\rightarrow$  PURE & MINIMAL

# Endless



 $\longrightarrow$  LIMER GREY

BATHROOM SPACE









polighed





 $\rightarrow$  SUBTLE & SOOTHING



## $\mathsf{RECEPTION}\,\mathsf{AREA} \ \longleftarrow$







polighed





→ BOLD & ELEGANT



 $\longrightarrow$ 

 $\mathsf{RECEPTION}\,\mathsf{AREA} \ \longleftarrow$ 





# ONYX COSTA



polighed





LUXURY & SENSUALITY  $\rightarrow$ 



`











**EVOCATIVE & ELEGANT** 



 $\longrightarrow$ 

## SHOWROOM SPACE $\longleftarrow$







polighed





 $\rightarrow$  INCREDIBLE & CHIC

 $\longrightarrow$ 



## SHOWROOM SPACE $\longleftarrow$











polighed





**RELAXED & EFFORTLESS**  $\long