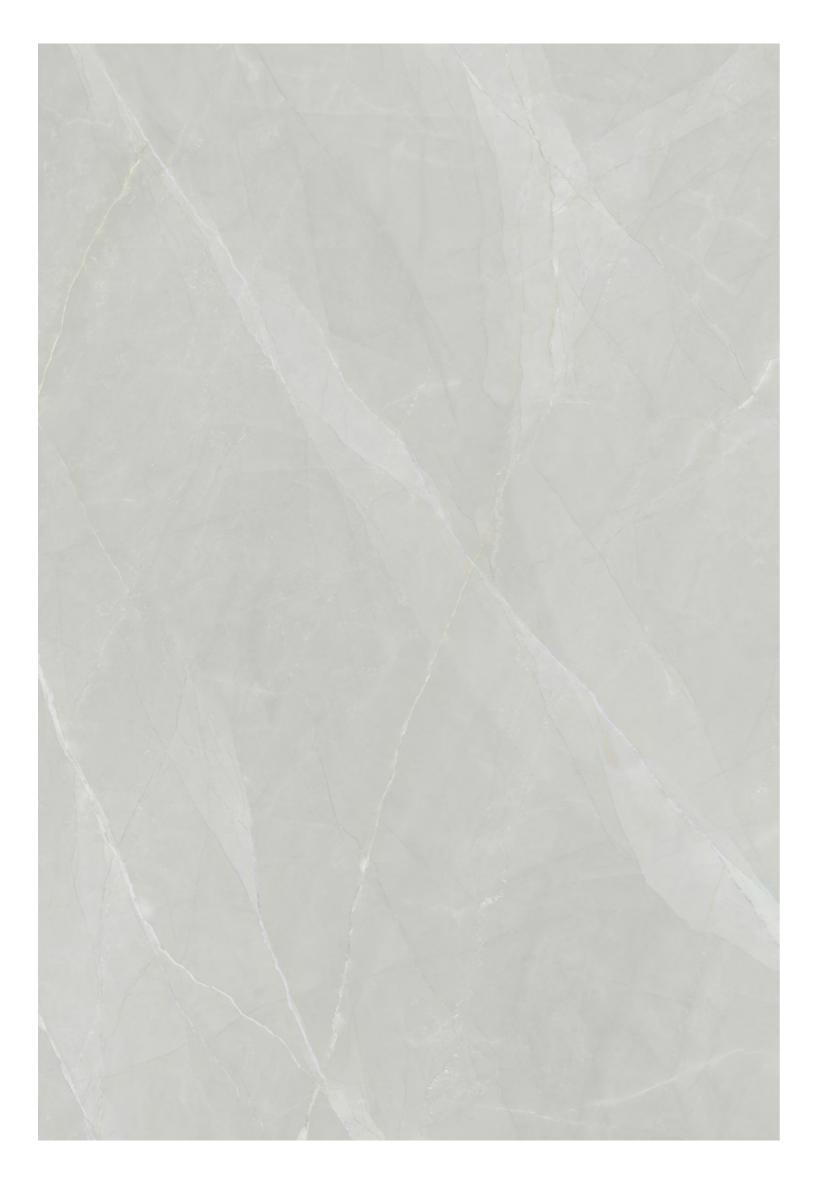

### 120X180CM, POLISHED 🔶

polighed

FRESH & INNOVATIVE  $\rightarrow$ 

 $\longrightarrow$ 