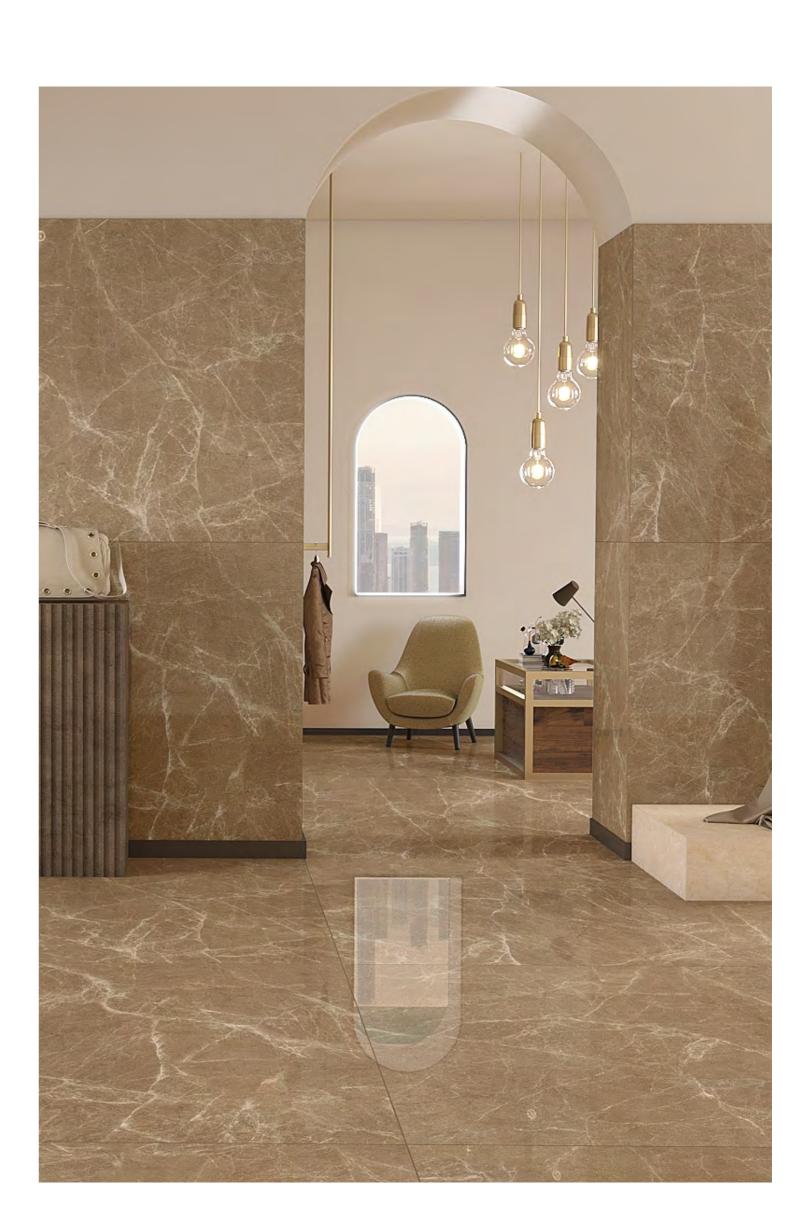

# High Glossy

HOTEL LOBBY  $\leftarrow$ 

LUXURY LIVING 🛛 🤆 —  $\longrightarrow$  120X180CM, POLISHED

polighed

polighed

**EXQUISITE & STRIKING**  $\rightarrow$ 

### 120X180CM, POLISHED 🔶

polighed

**EXQUISITE & STRIKING** 