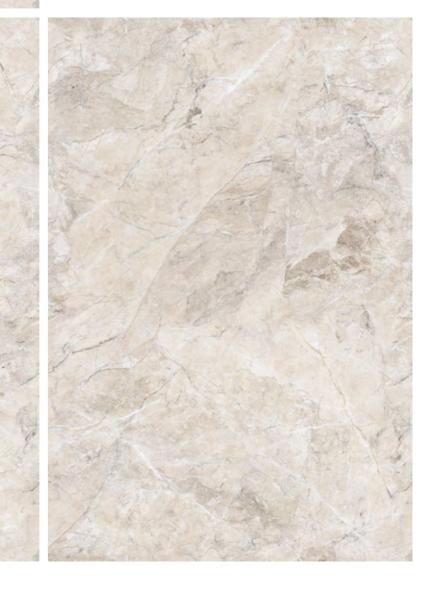

# High Glossy

HOTEL LOBBY  $\leftarrow$ 

LUXURY LIVING 🛛 🤆 —  $\longrightarrow$  120X180CM, POLISHED

polighed

polighed

**EXQUISITE & STRIKING**  $\rightarrow$ 