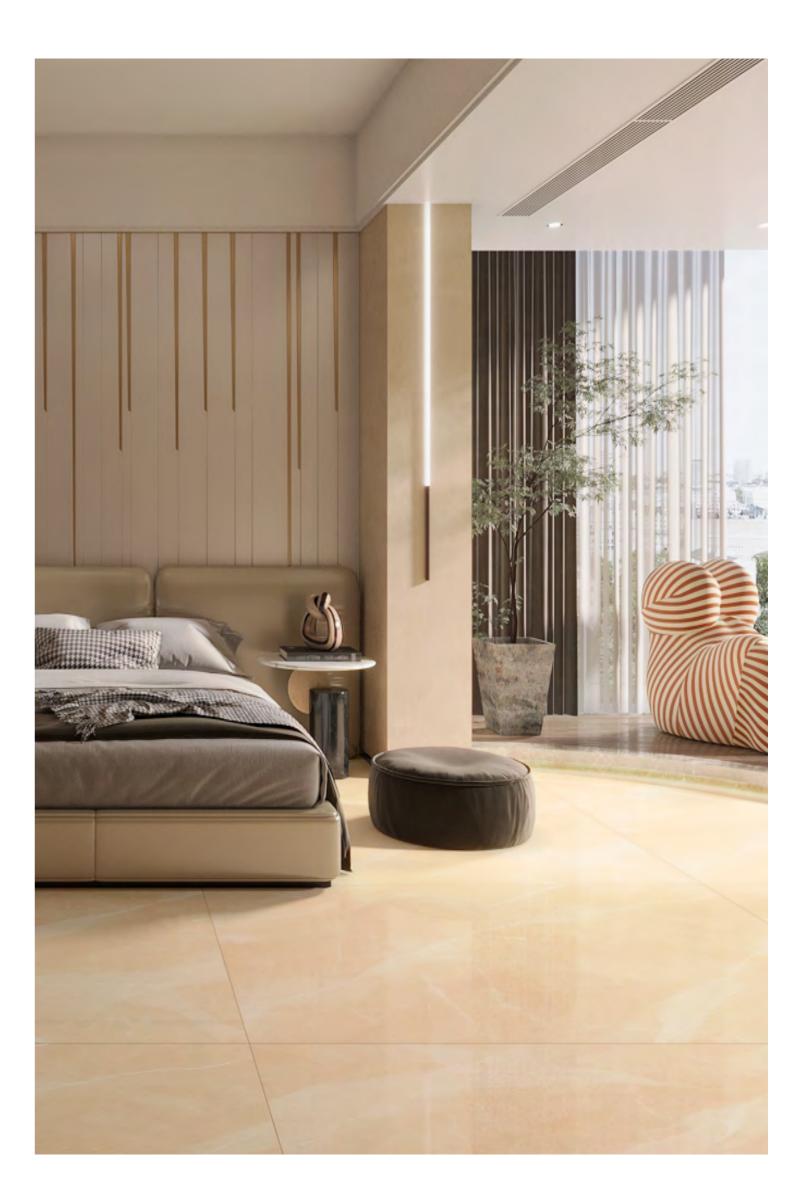

#### BEDROOM SPACE <----

120X180CM, POLISHED

polighed

FRESH & INNOVATIVE

# High Glossy

 $\mathsf{BEDROOM}\,\mathsf{SPACE}\ \longleftarrow$ 

polighed

 $\rightarrow$  SOPHISTICATED & AUTHENTIC