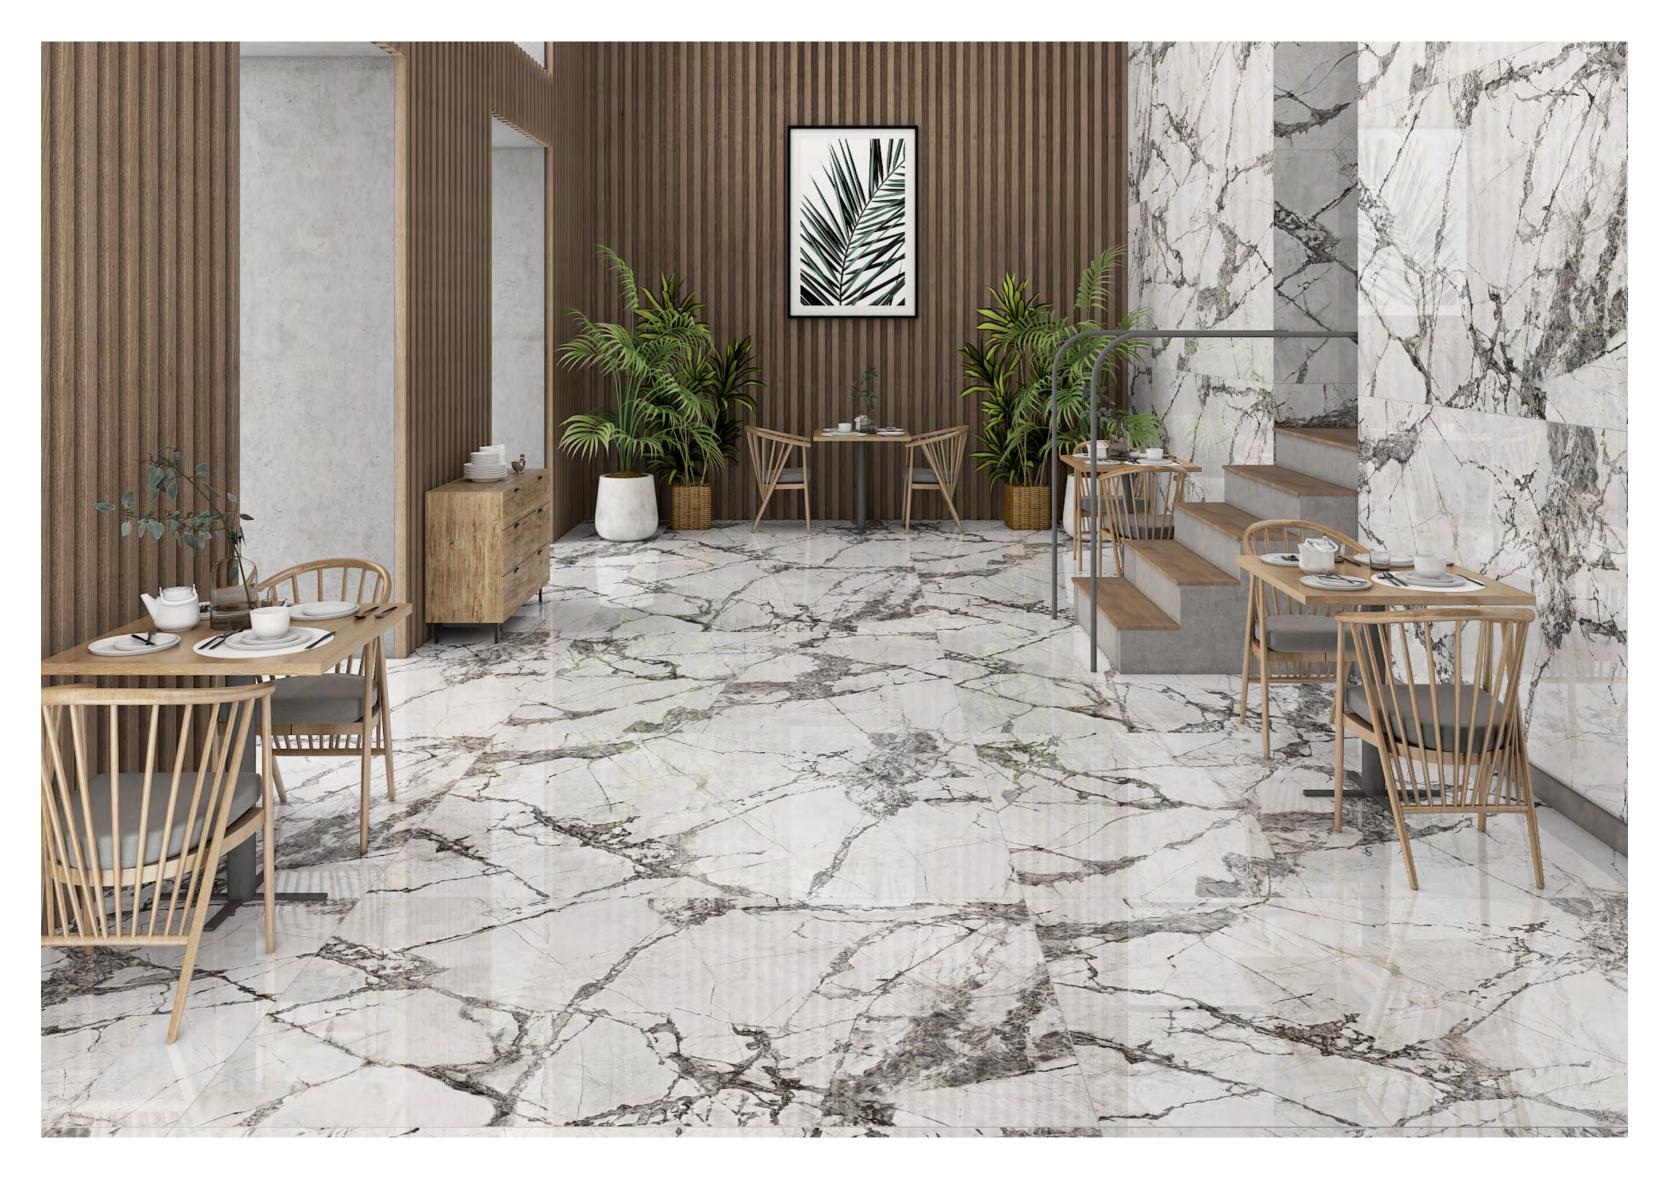

## Endless

#### $\mathsf{RECEPTION}\,\mathsf{AREA} \ \longleftarrow$

120X180CM, POLISHED

polighed

**CONTRASTING & UNIQUE**  $\rightarrow$ 

 $\longrightarrow$ 