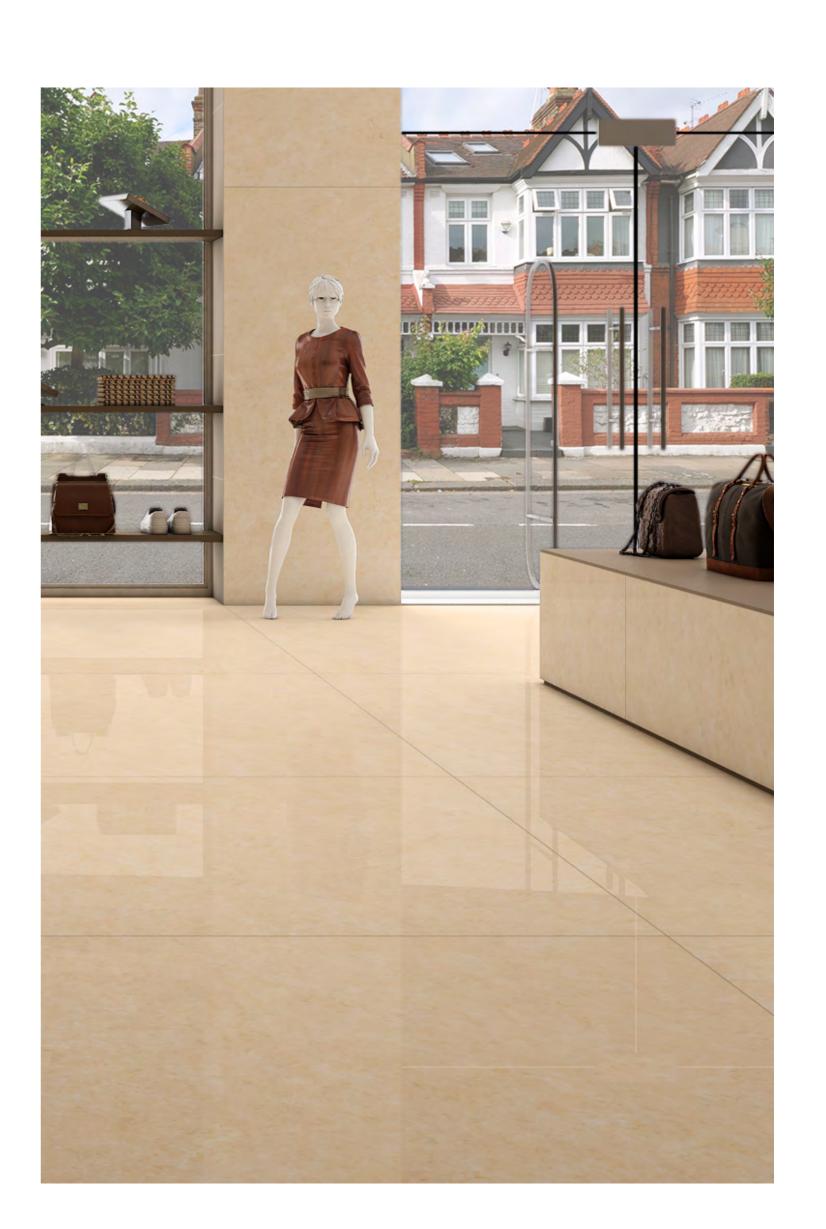

# High Glossy

HOTEL LOBBY  $\leftarrow$ 

LUXURY LIVING 🛛 🤆 —  $\longrightarrow$  120X180CM, POLISHED

polighed

polighed

**EXQUISITE & STRIKING**  $\rightarrow$ 