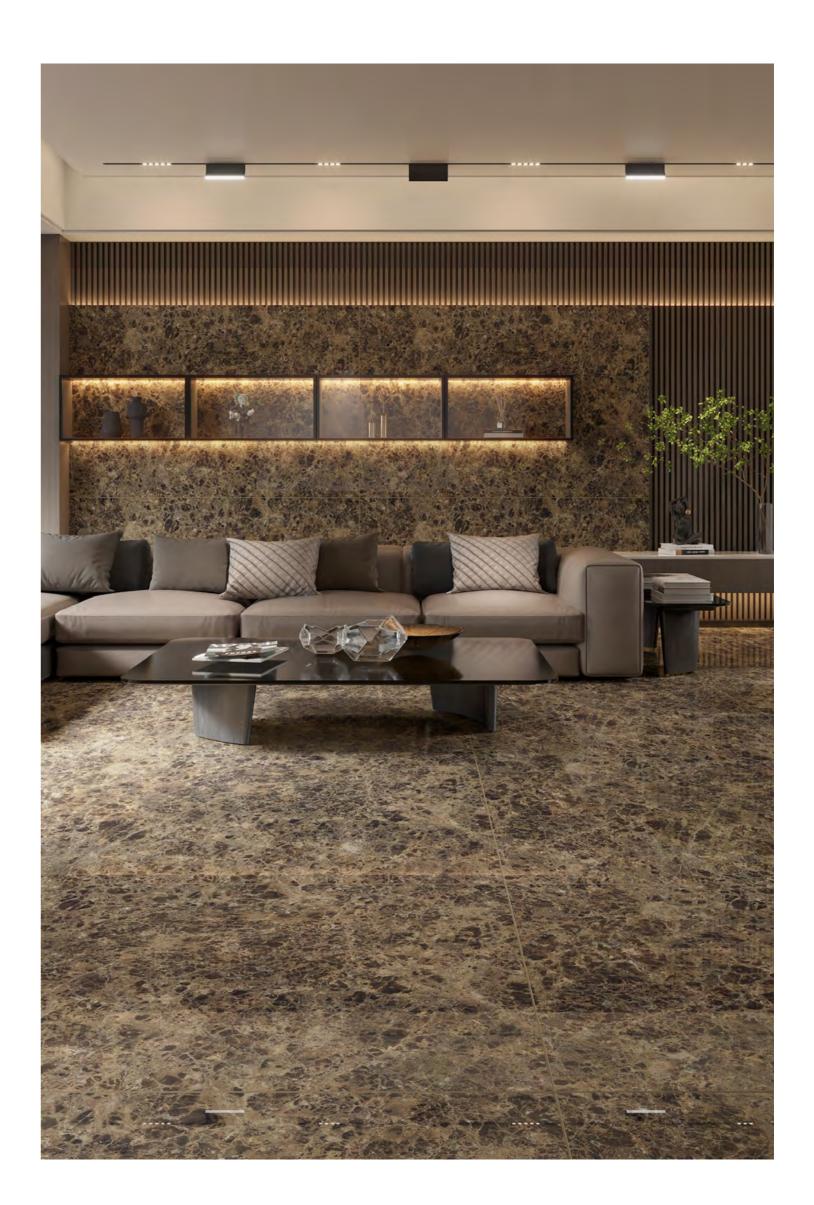

## High Glossy

 $\mathsf{HOTEL}\,\mathsf{LOBBY} \ \longleftarrow$ 

### 120X180CM, POLISHED 🔶

polighed

**EXQUISITE & STRIKING** 