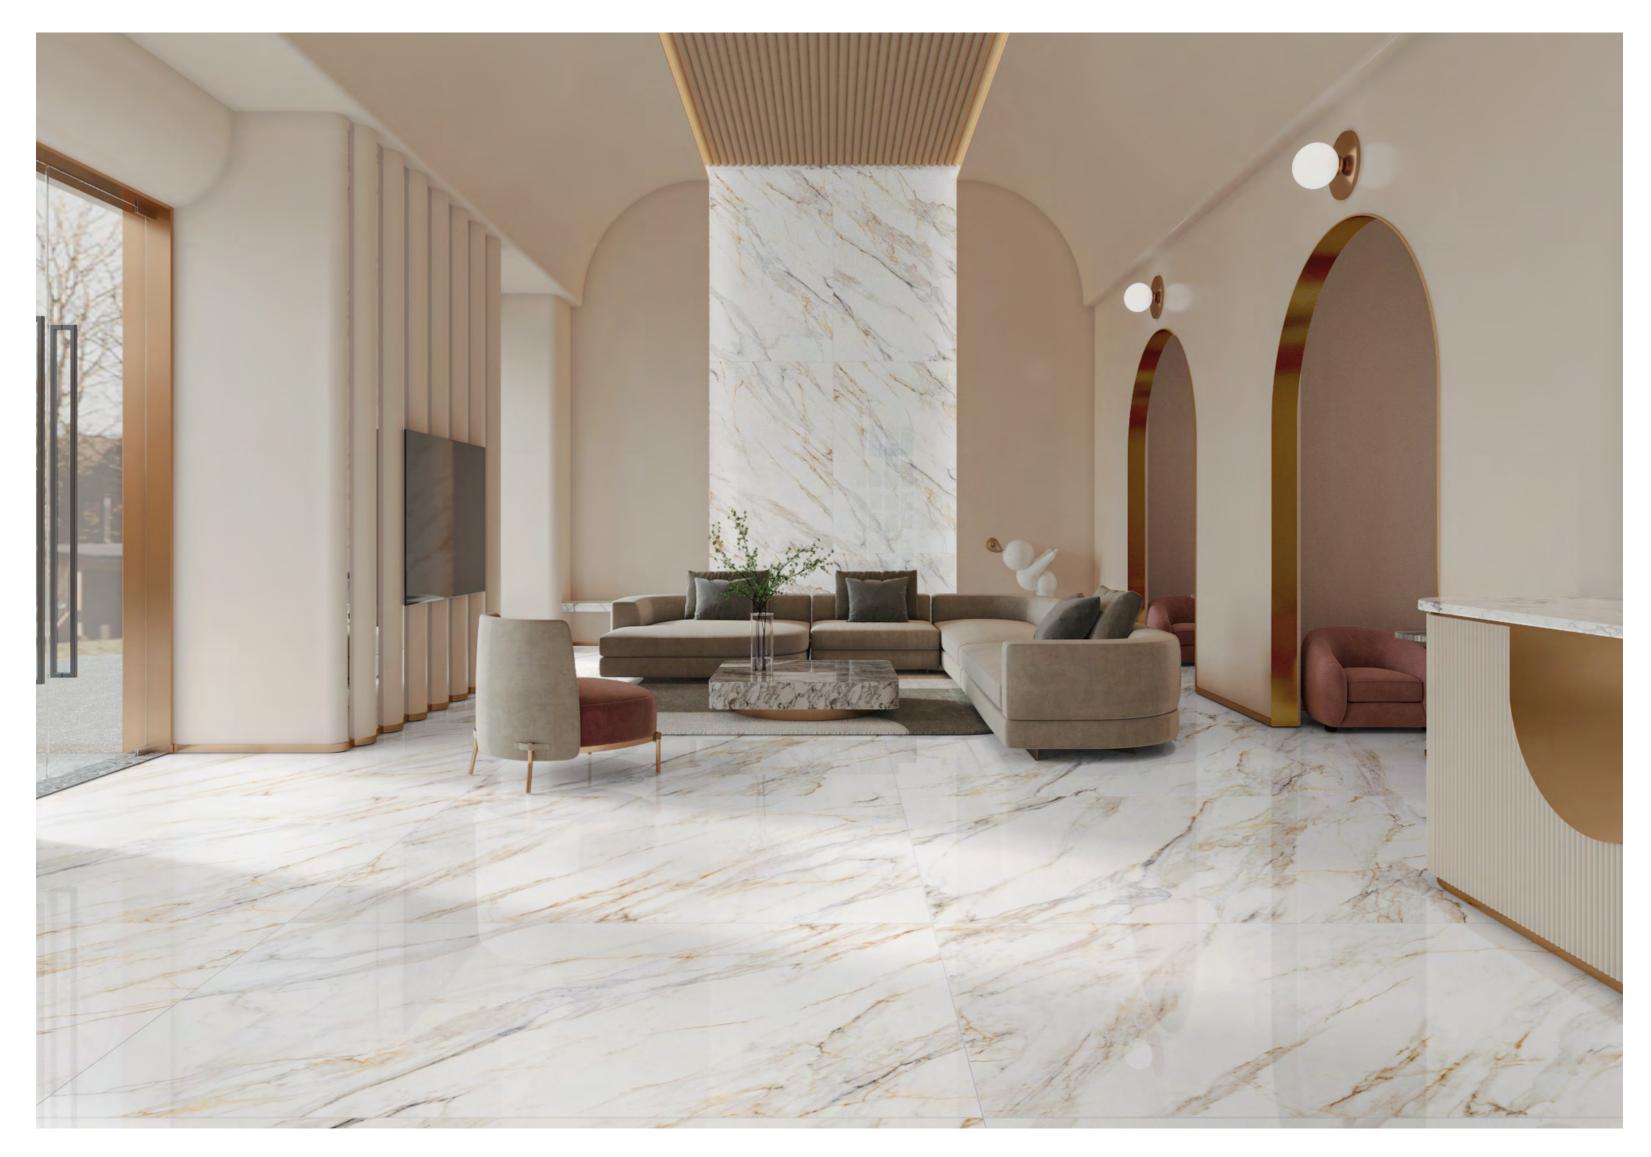

$ 

 $\longrightarrow$ 

 $\longrightarrow$  120X180CM, POLISHED





 $\longrightarrow$  120X180CM, POLISHED







 $\rightarrow$ 

 $\longrightarrow$ 







\_\_\_\_\_

 $\rightarrow$  120X180CM, POLISHED



polighed





→ CLASSIC & CONTEMPORARY



 $\rightarrow$ 

 $\mathsf{OFFICE} \; \mathsf{SPACE} \; \; \longleftarrow \;$ 





120X180CM, POLISHED 🔶



polighed





FRESH & INNOVATIVE  $\longrightarrow$ 



 $\longrightarrow$ 

#### BOUTIQUE SPACE <----





### 120X180CM, POLISHED 🔶



polighed





FRESH & INNOVATIVE  $\rightarrow$ 



 $\longrightarrow$ 

#### BEDROOM SPACE <----









120X180CM, POLISHED



polighed





FRESH & INNOVATIVE

# High Glossy



 $\mathsf{BEDROOM}\,\mathsf{SPACE}\ \longleftarrow$ 







polighed





 $\rightarrow$  SOPHISTICATED & AUTHENTIC





#### $\mathsf{RECEPTION}\,\mathsf{AREA} \ \longleftarrow$







polighed





**INTRICATE & FINESSE**  $\rightarrow$ 



#### $\mathsf{RESTAURANT}\,\mathsf{SPACE} \quad \longleftarrow \quad$









polighed





**BEAUTY & HARMONY**  $\rightarrow$ 



 $\rightarrow$ 

#### $\mathsf{BEDROOM}\,\mathsf{AREA} \ \longleftarrow$





## BLUE BRECCIA



polighed





**ELEGANCE & SOBREITY**  $\longrightarrow$ 



 $\longrightarrow$ 

#### $\mathsf{RESTAURANT}\,\mathsf{SPACE} \ \longleftarrow$





### 120X180CM, POLISHED 🔶



polighed





 $\rightarrow$ 

## Endless



#### $\mathsf{RECEPTION}\,\mathsf{AREA} \ \longleftarrow$





120X180CM, POLISHED



polighed





**CONTRASTING & UNIQUE**  $\rightarrow$ 



 $\longrightarrow$ 

#### RESTAURANT AREA





120X180CM, POLISHED 🔶



polighed