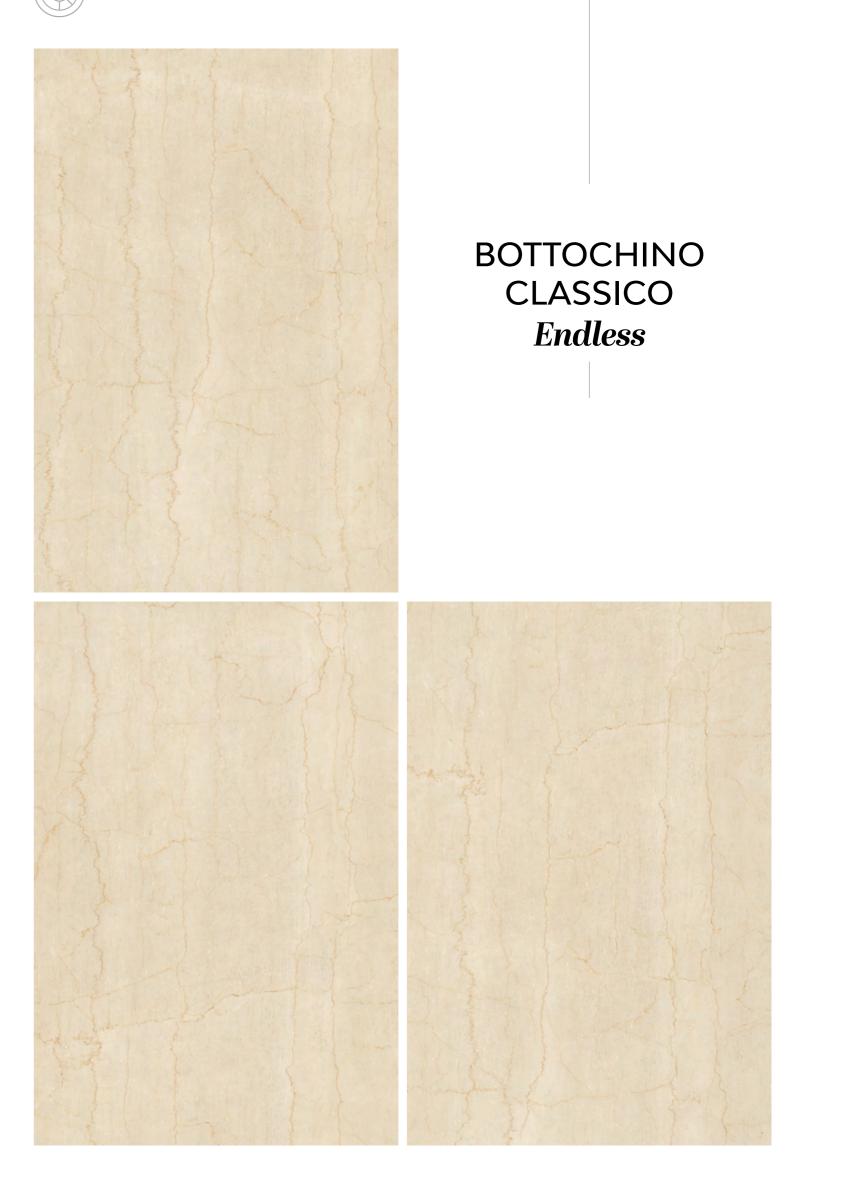

| ARMANI<br>BIANCO | $\longrightarrow$ | ARMANI<br>GREY | $\longrightarrow$ | ARMANI<br>BEIGE        | $\longrightarrow$ | ARMANI<br>BRONZE      |
|------------------|-------------------|----------------|-------------------|------------------------|-------------------|-----------------------|
| BLUE<br>BRECCIA  | $\rightarrow$     | BOSCO<br>GREY  | $\longrightarrow$ | BOTTOCHINO<br>CLASSICO | $\rightarrow$     | BRECCIA<br>AURORA     |
| BURBBERY<br>GRIS | $\longrightarrow$ | CASTLE<br>GREY | $\rightarrow$     | COCADA<br>DREAM        | $\longrightarrow$ | COCADA<br>DREAM LIGHT |
| DYNA<br>IMPERIAL | $\longrightarrow$ | DYNA<br>ROYAL  | $\rightarrow$     | FLORENCE<br>GREY       | $\rightarrow$     | FOSSIL<br>GREY        |

## Endless