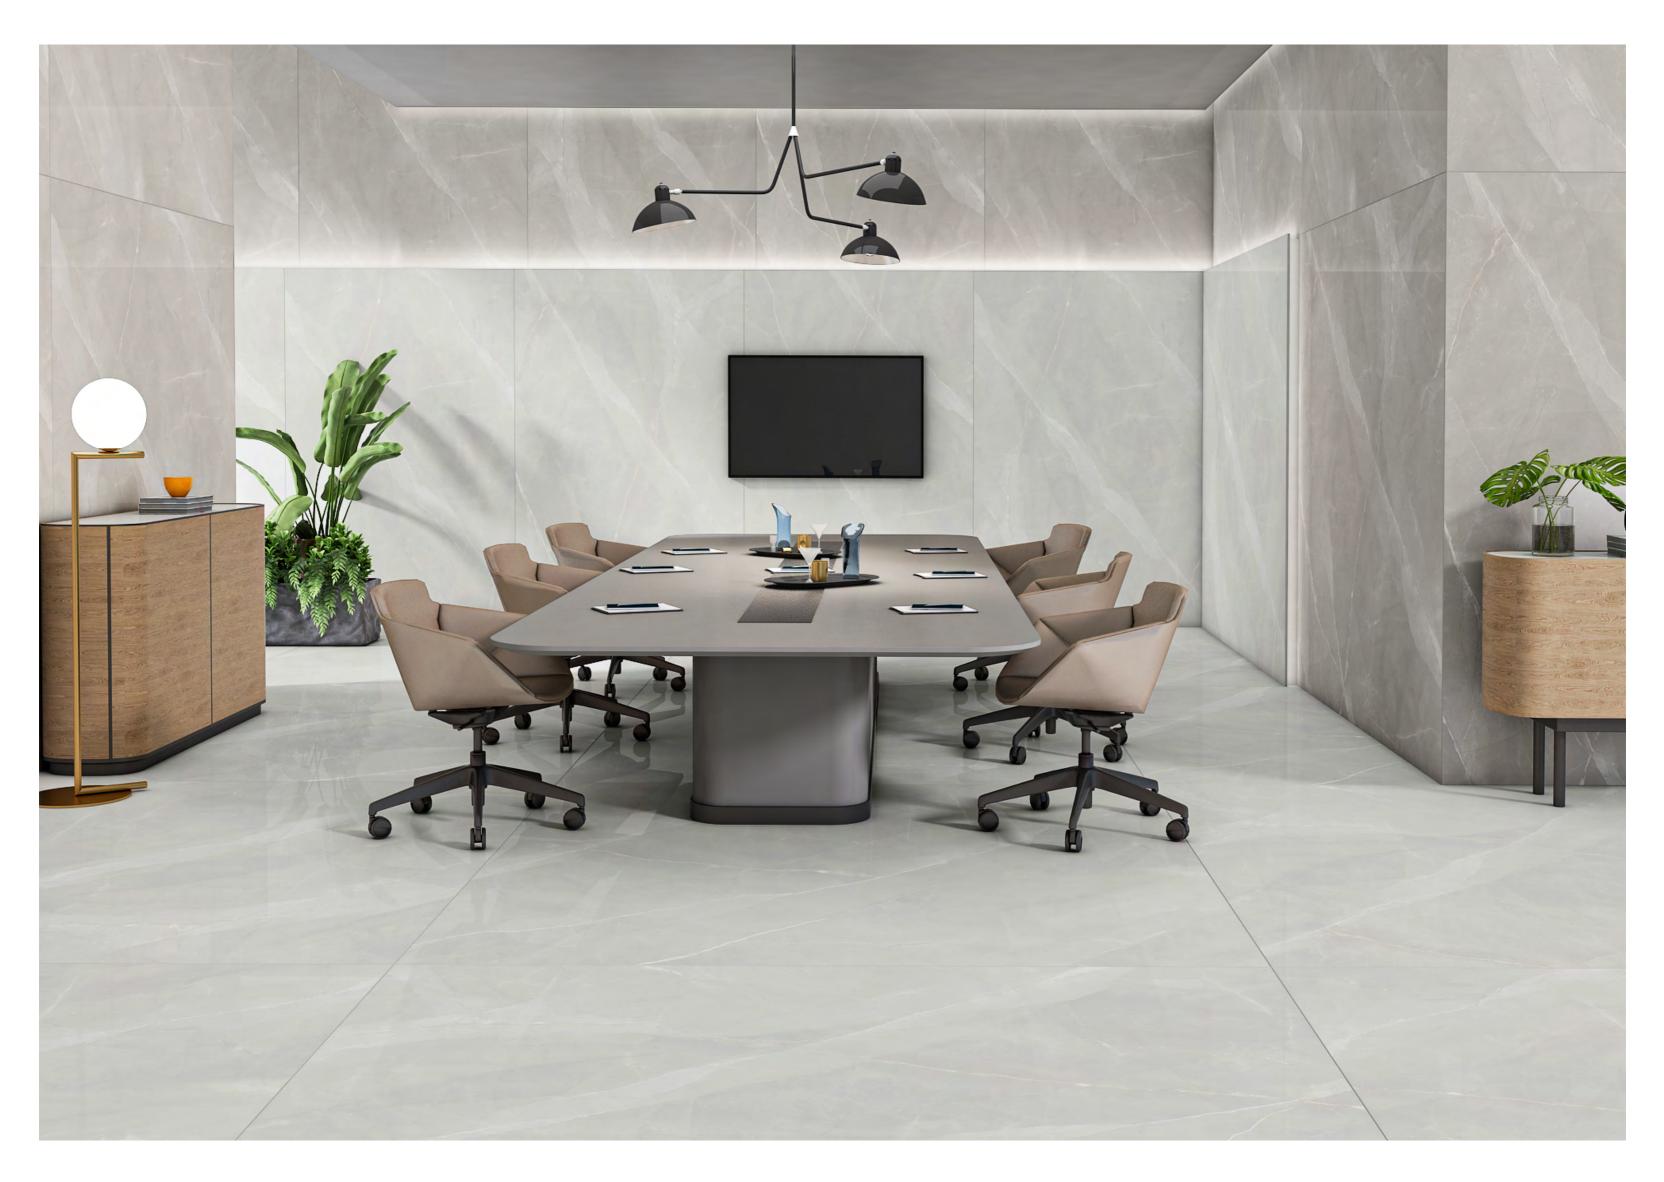

120X180CM, POLISHED 🔶

polighed

FRESH & INNOVATIVE  $\longrightarrow$ 

 $\longrightarrow$ 