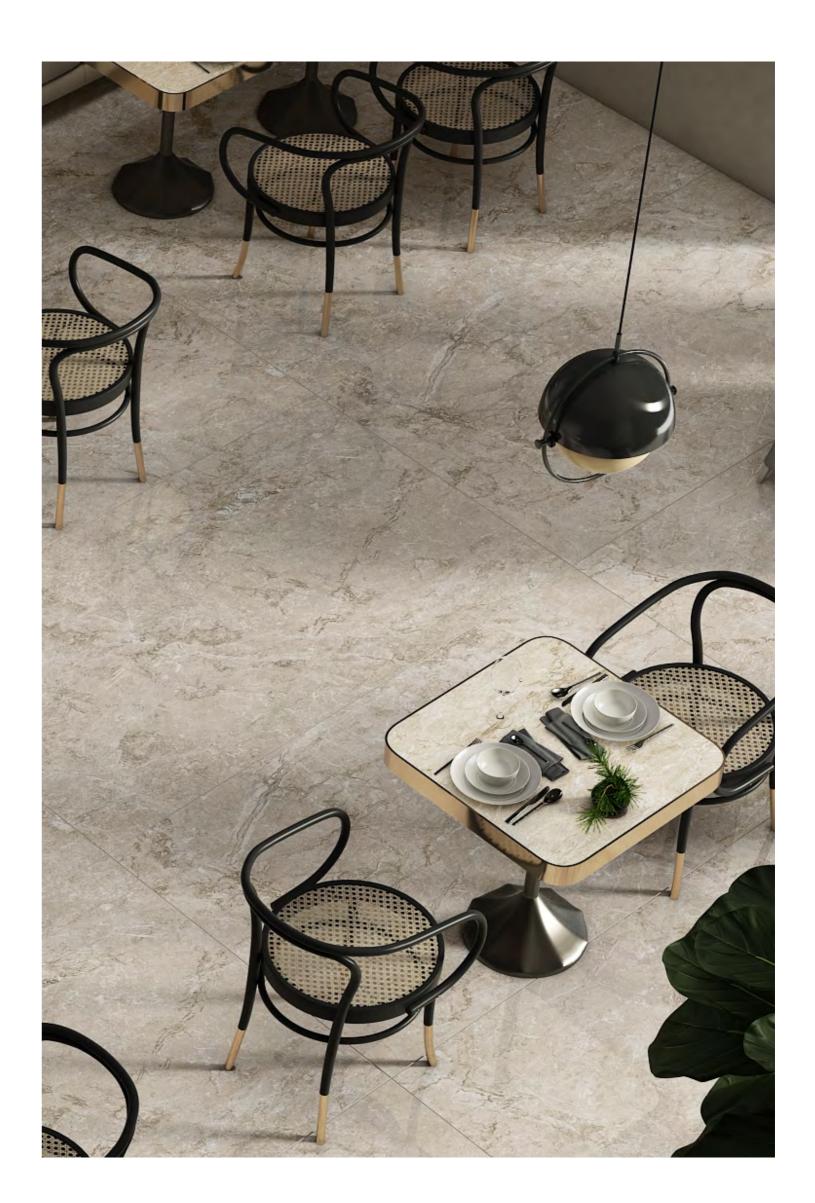

#### $\mathsf{RESTAURANT}\,\mathsf{SPACE} \quad \longleftarrow \quad$

polighed

**BEAUTY & HARMONY**  $\rightarrow$ 

 $\rightarrow$ 

#### RESTAURANT AREA

120X180CM, POLISHED 🔶

polighed

**CONTRASTING & UNIQUE**  $\longrightarrow$ 