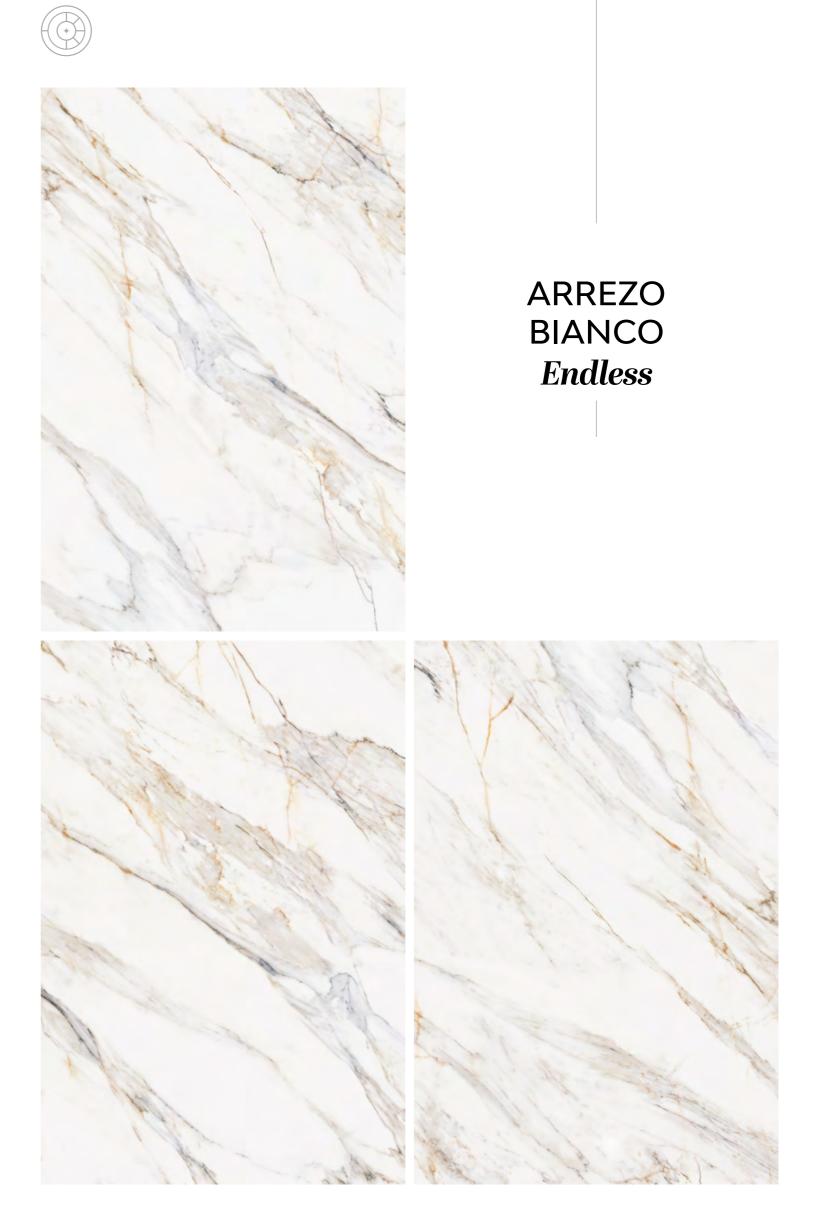

D





 $\longrightarrow$  120X180CM, POLISHED







 $\rightarrow$ 

 $\longrightarrow$ 







\_\_\_\_\_

 $\rightarrow$  120X180CM, POLISHED



polighed





→ CLASSIC & CONTEMPORARY



 $\rightarrow$ 

 $\mathsf{OFFICE} \; \mathsf{SPACE} \; \; \longleftarrow \;$ 





120X180CM, POLISHED 🔶



polighed





FRESH & INNOVATIVE  $\longrightarrow$ 



 $\longrightarrow$ 

#### BOUTIQUE SPACE <----





### 120X180CM, POLISHED 🔶



polighed





FRESH & INNOVATIVE  $\rightarrow$ 



 $\longrightarrow$ 

#### BEDROOM SPACE <----









120X180CM, POLISHED



polighed





FRESH & INNOVATIVE

# High Glossy



 $\mathsf{BEDROOM}\,\mathsf{SPACE}\ \longleftarrow$ 







polighed





 $\rightarrow$  SOPHISTICATED & AUTHENTIC





#### $\mathsf{RECEPTION}\,\mathsf{AREA} \ \longleftarrow$







polighed





**INTRICATE & FINESSE**  $\rightarrow$ 



#### $\mathsf{RESTAURANT}\,\mathsf{SPACE} \quad \longleftarrow \quad$









polighed





**BEAUTY & HARMONY**  $\rightarrow$ 



 $\rightarrow$ 

#### $\mathsf{BEDROOM}\,\mathsf{AREA} \ \longleftarrow$





## BLUE BRECCIA



polighed





**ELEGANCE & SOBREITY**  $\longrightarrow$ 



 $\longrightarrow$ 

#### $\mathsf{RESTAURANT}\,\mathsf{SPACE} \ \longleftarrow$





### 120X180CM, POLISHED 🔶



polighed





 $\rightarrow$ 

## Endless



#### $\mathsf{RECEPTION}\,\mathsf{AREA} \ \longleftarrow$





120X180CM, POLISHED



polighed





**CONTRASTING & UNIQUE**  $\rightarrow$ 



 $\longrightarrow$ 

#### RESTAURANT AREA





120X180CM, POLISHED 🔶



polighed





**CONTRASTING & UNIQUE**  $\longrightarrow$ 

## Endless