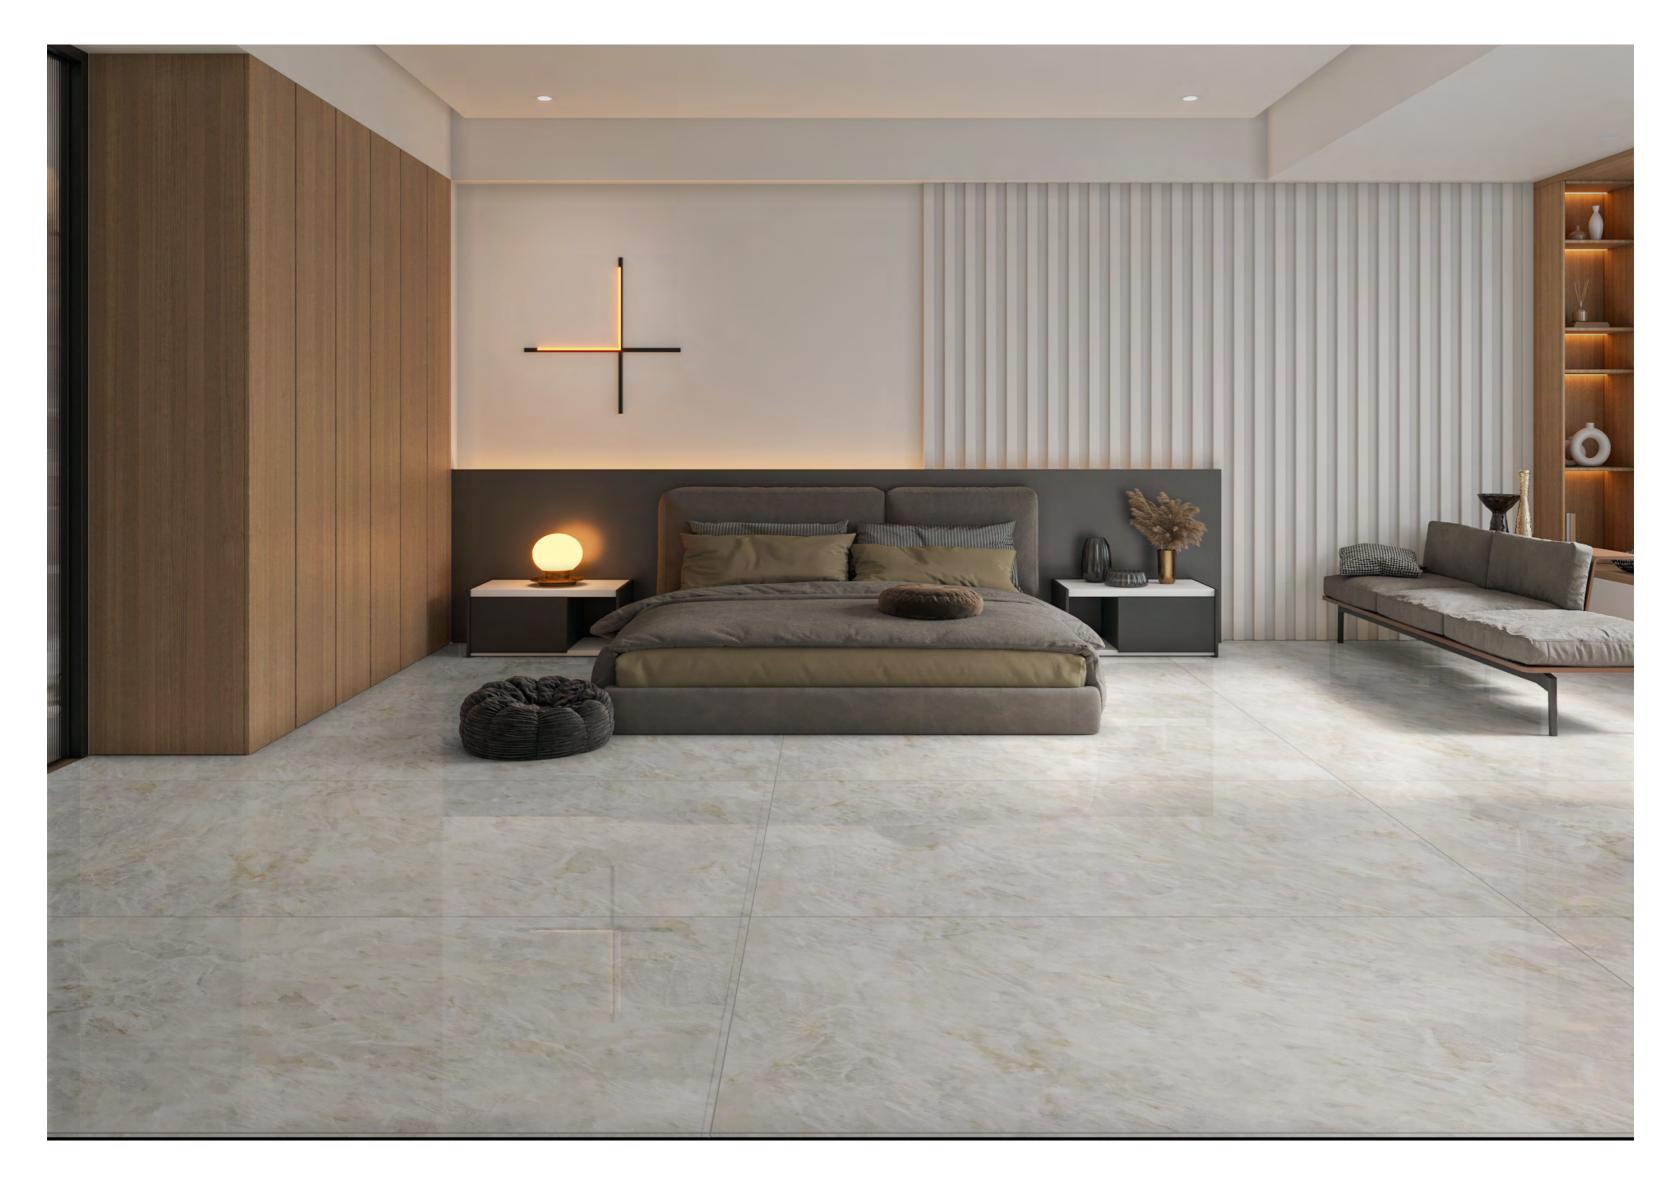

#### BEDROOM SPACE <----

120X180CM, POLISHED

polighed

FRESH & INNOVATIVE

# High Glossy

 $\mathsf{BEDROOM}\,\mathsf{SPACE}\ \longleftarrow$ 

polighed

 $\rightarrow$  SOPHISTICATED & AUTHENTIC