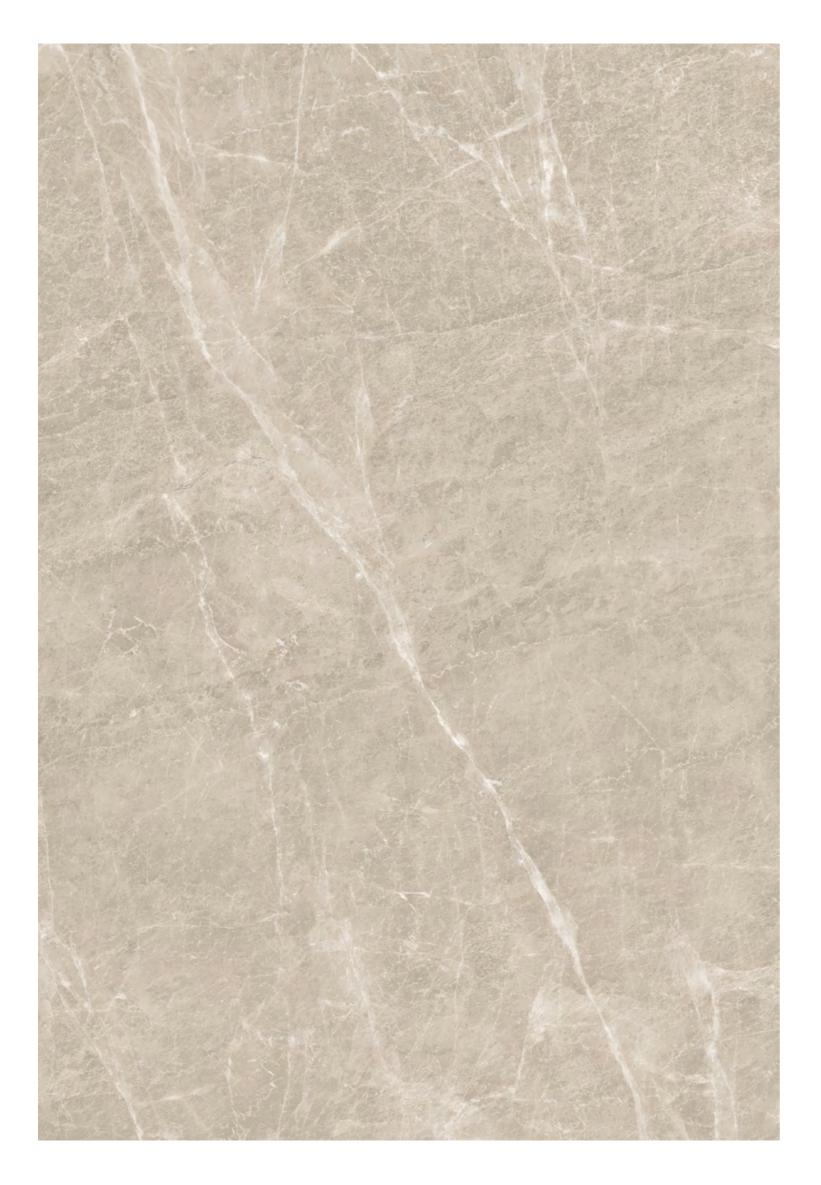

| ARMANI<br>BIANCO | $\longrightarrow$ | ARMANI<br>GREY | $\longrightarrow$ | ARMANI<br>BEIGE        | $\longrightarrow$ | ARMANI<br>BRONZE      |
|------------------|-------------------|----------------|-------------------|------------------------|-------------------|-----------------------|
| BLUE<br>BRECCIA  | $\rightarrow$     | BOSCO<br>GREY  | $\longrightarrow$ | BOTTOCHINO<br>CLASSICO | $\rightarrow$     | BRECCIA<br>AURORA     |
| BURBBERY<br>GRIS | $\longrightarrow$ | CASTLE<br>GREY | $\rightarrow$     | COCADA<br>DREAM        | $\longrightarrow$ | COCADA<br>DREAM LIGHT |
| DYNA<br>IMPERIAL | $\longrightarrow$ | DYNA<br>ROYAL  | $\rightarrow$     | FLORENCE<br>GREY       | $\rightarrow$     | FOSSIL<br>GREY        |