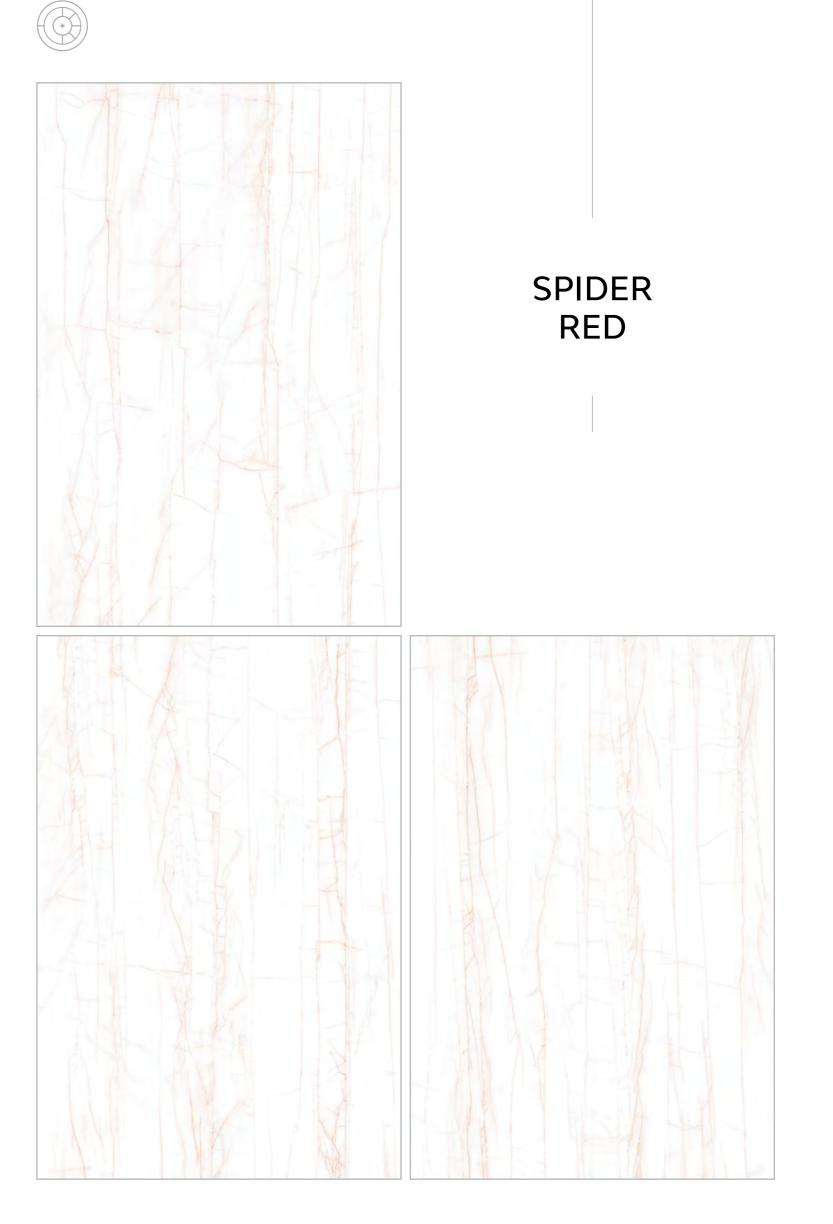

| ARMANI<br>BIANCO | $\longrightarrow$ | ARMANI<br>GREY | $\longrightarrow$ | ARMANI<br>BEIGE        | $\longrightarrow$ | ARMANI<br>BRONZE      |
|------------------|-------------------|----------------|-------------------|------------------------|-------------------|-----------------------|
| BLUE<br>BRECCIA  | $\rightarrow$     | BOSCO<br>GREY  | $\longrightarrow$ | BOTTOCHINO<br>CLASSICO | $\rightarrow$     | BRECCIA<br>AURORA     |
| BURBBERY<br>GRIS | $\longrightarrow$ | CASTLE<br>GREY | $\rightarrow$     | COCADA<br>DREAM        | $\longrightarrow$ | COCADA<br>DREAM LIGHT |
| DYNA<br>IMPERIAL | $\longrightarrow$ | DYNA<br>ROYAL  | $\rightarrow$     | FLORENCE<br>GREY       | $\rightarrow$     | FOSSIL<br>GREY        |