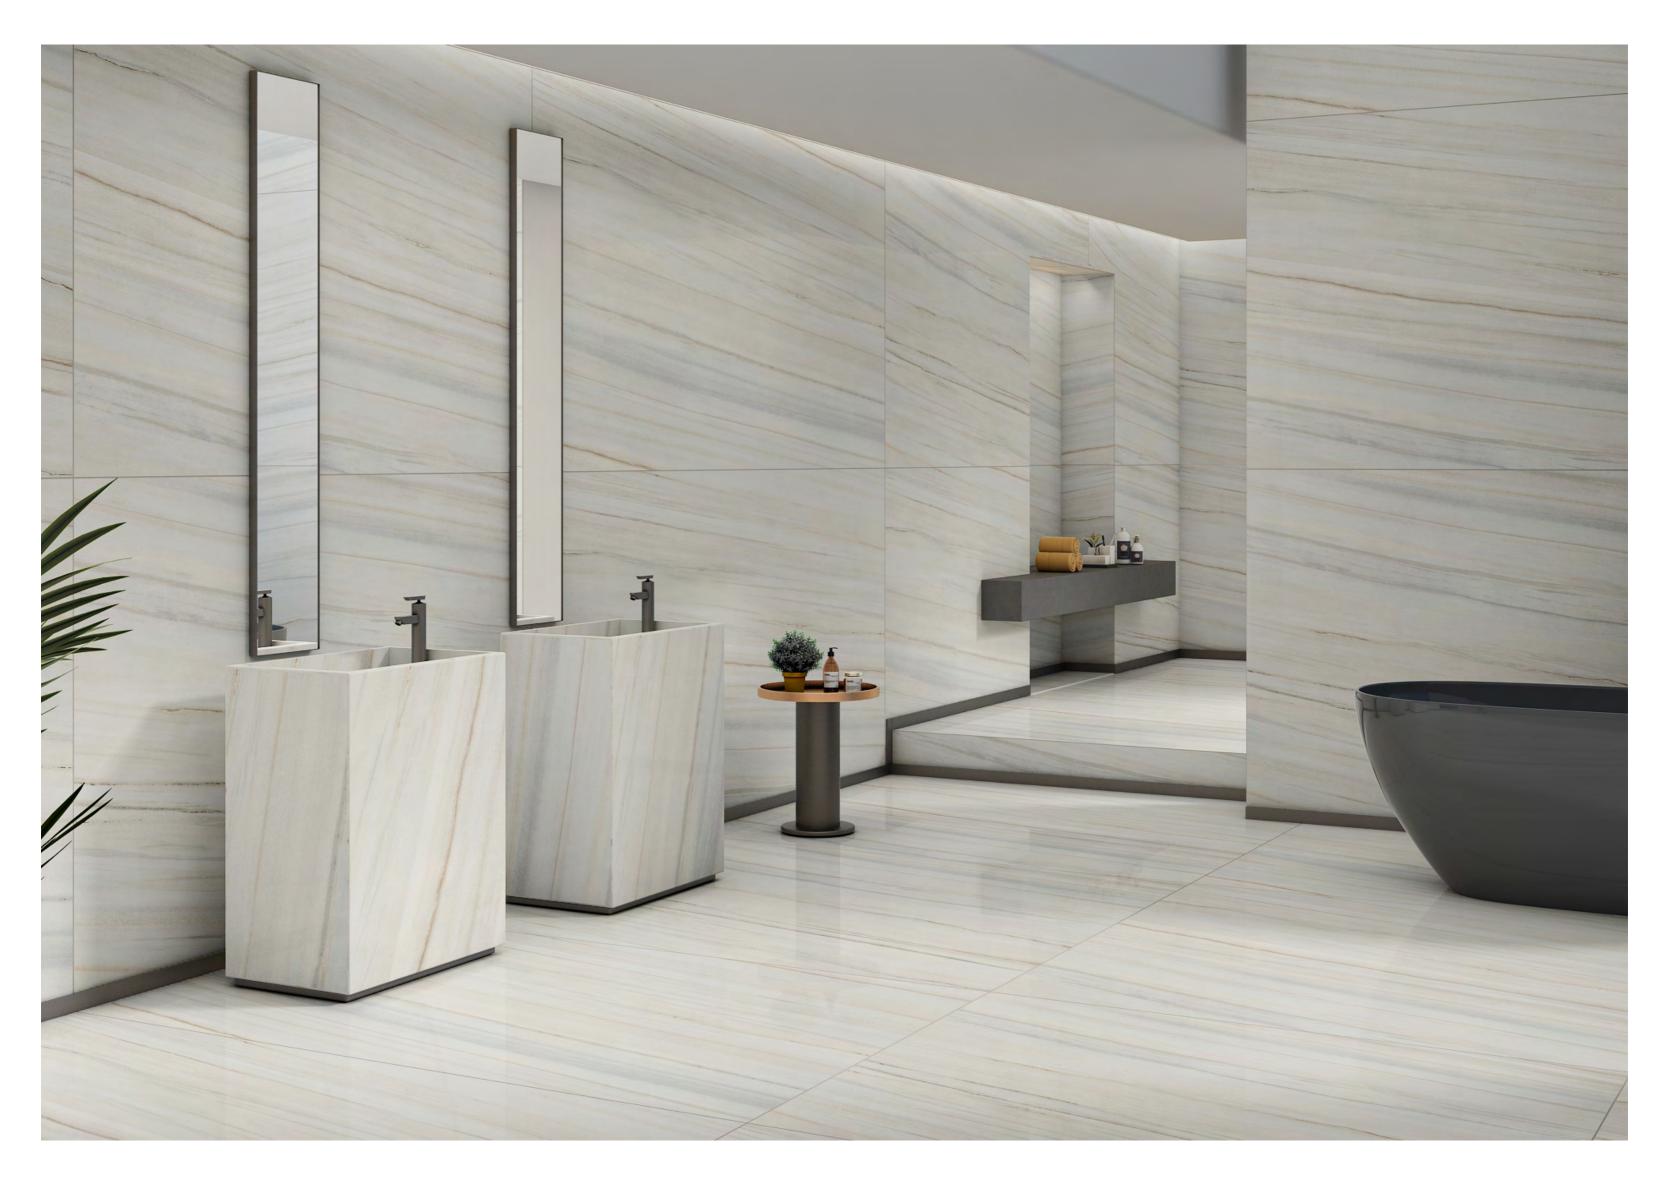

# Super White

 $\rightarrow$ 

 $\mathsf{HOTEL}\,\mathsf{LOBBY} \ \longleftarrow$ 

polighed

**EXQUISITE & STRIKING**  $\rightarrow$ 

# Super White

 $\rightarrow$ 

 $\mathsf{HOTEL}\,\mathsf{LOBBY} \ \longleftarrow$ 

### 120X180CM, POLISHED 🔶

polighed

**EXQUISITE & STRIKING**  $\rightarrow$ 

## Super White

 $\rightarrow$ 

RESTAURANT AREA