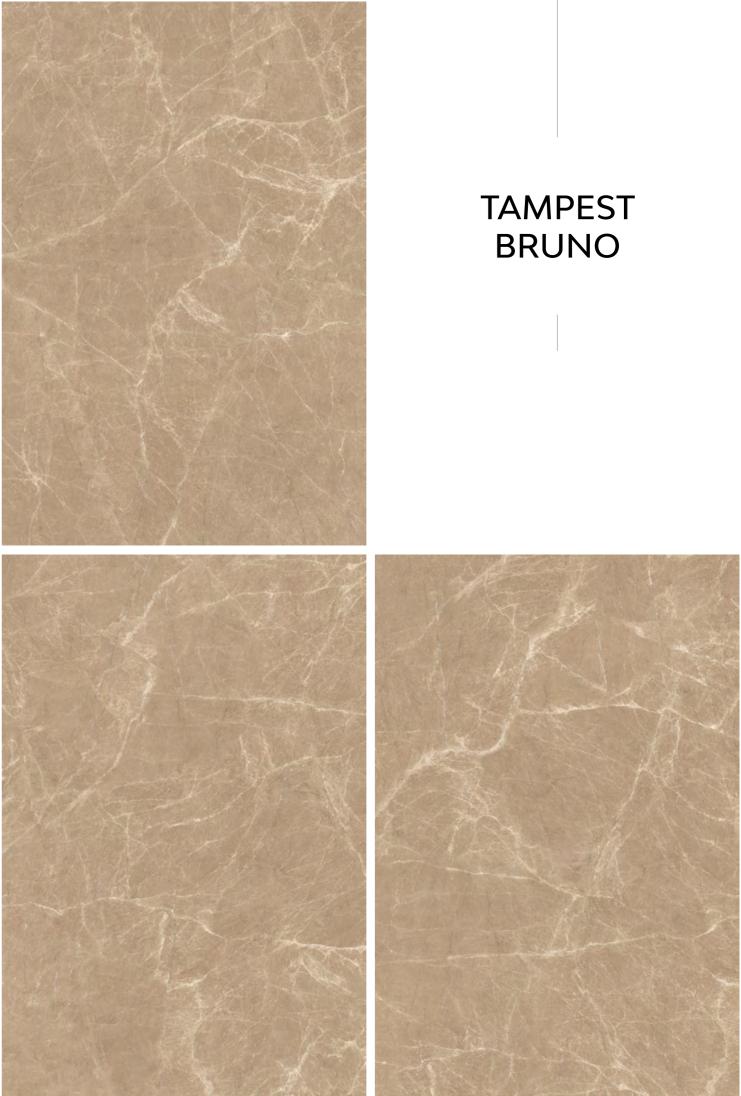

# Thefeelof REAL

Glossy series

STAMP EDITIO

1200x1800 mm

## TALEOFPOWERFULELEGANCE

The decisive elegance of our surfaces comes to life in this collection that is inspired by excellent architecture from around the world. When placed in the center of your space, it becomes the area of focus with a great visual power that reflects your taste.