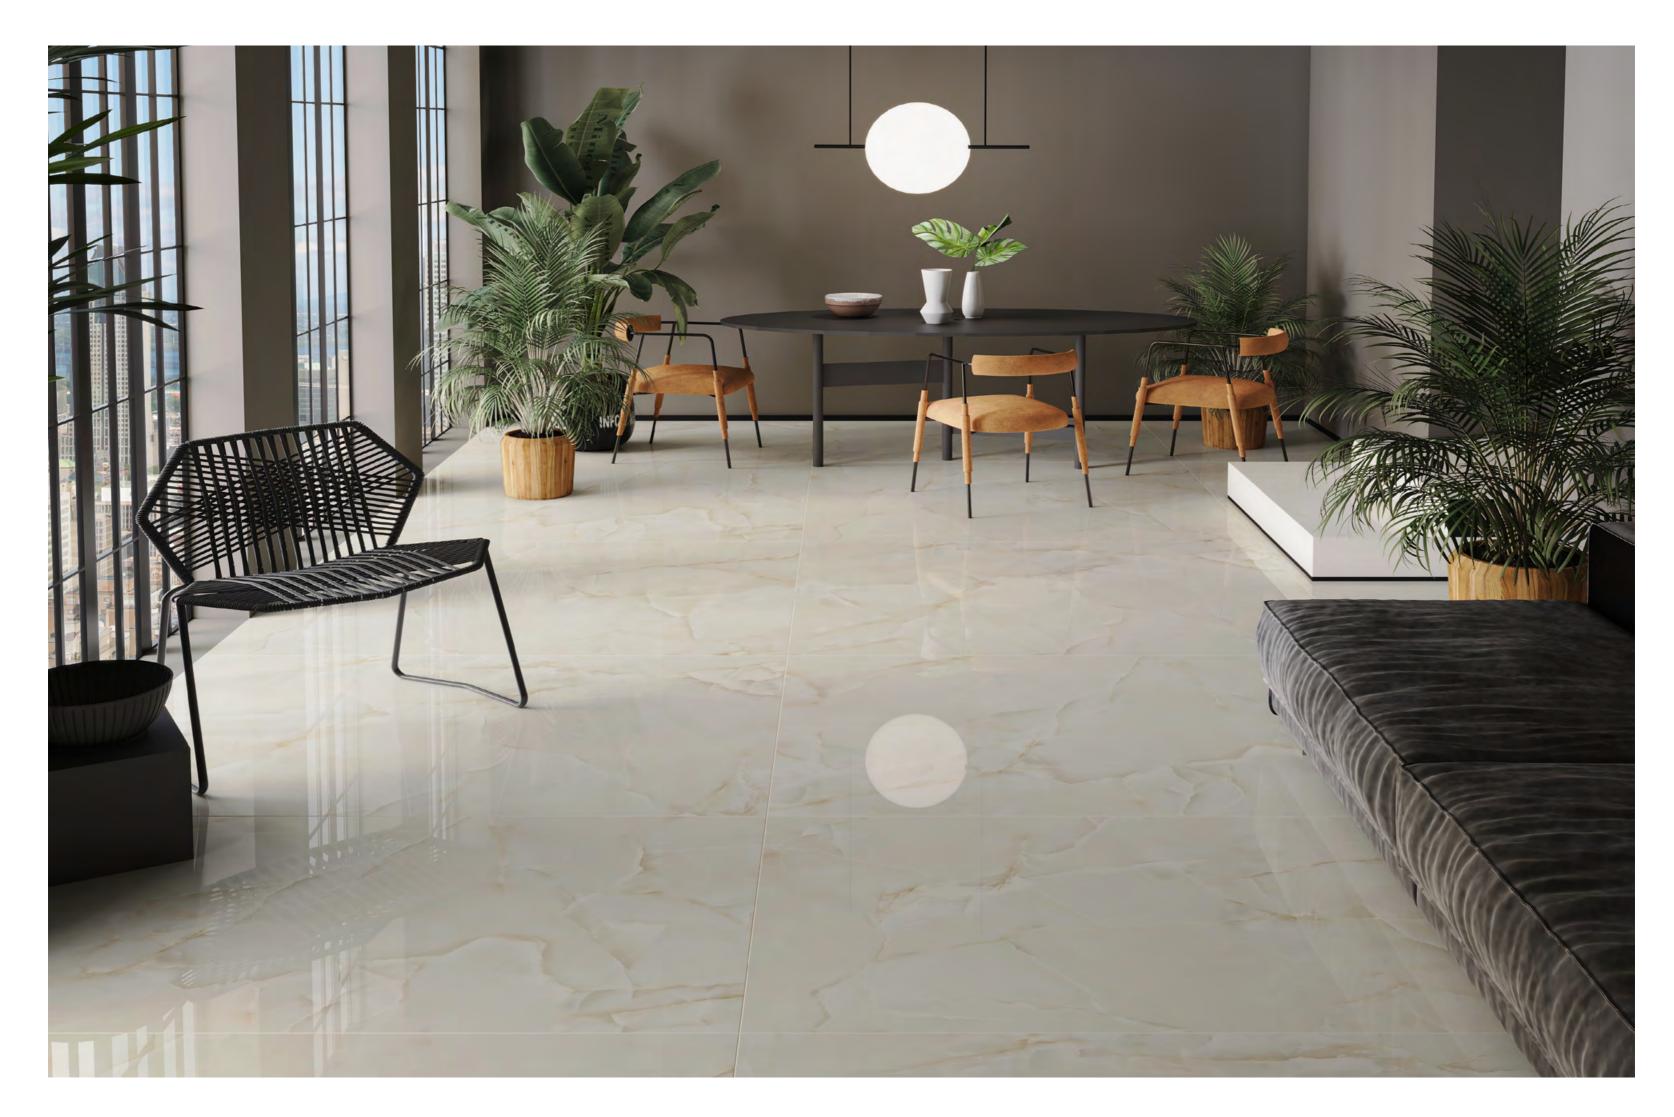

# Thefeelof REAL

Glossy series

STAMP EDITIO

1200x1800 mm

## TALEOFPOWERFULELEGANCE

The decisive elegance of our surfaces comes to life in this collection that is inspired by excellent architecture from around the world. When placed in the center of your space, it becomes the area of focus with a great visual power that reflects your taste.