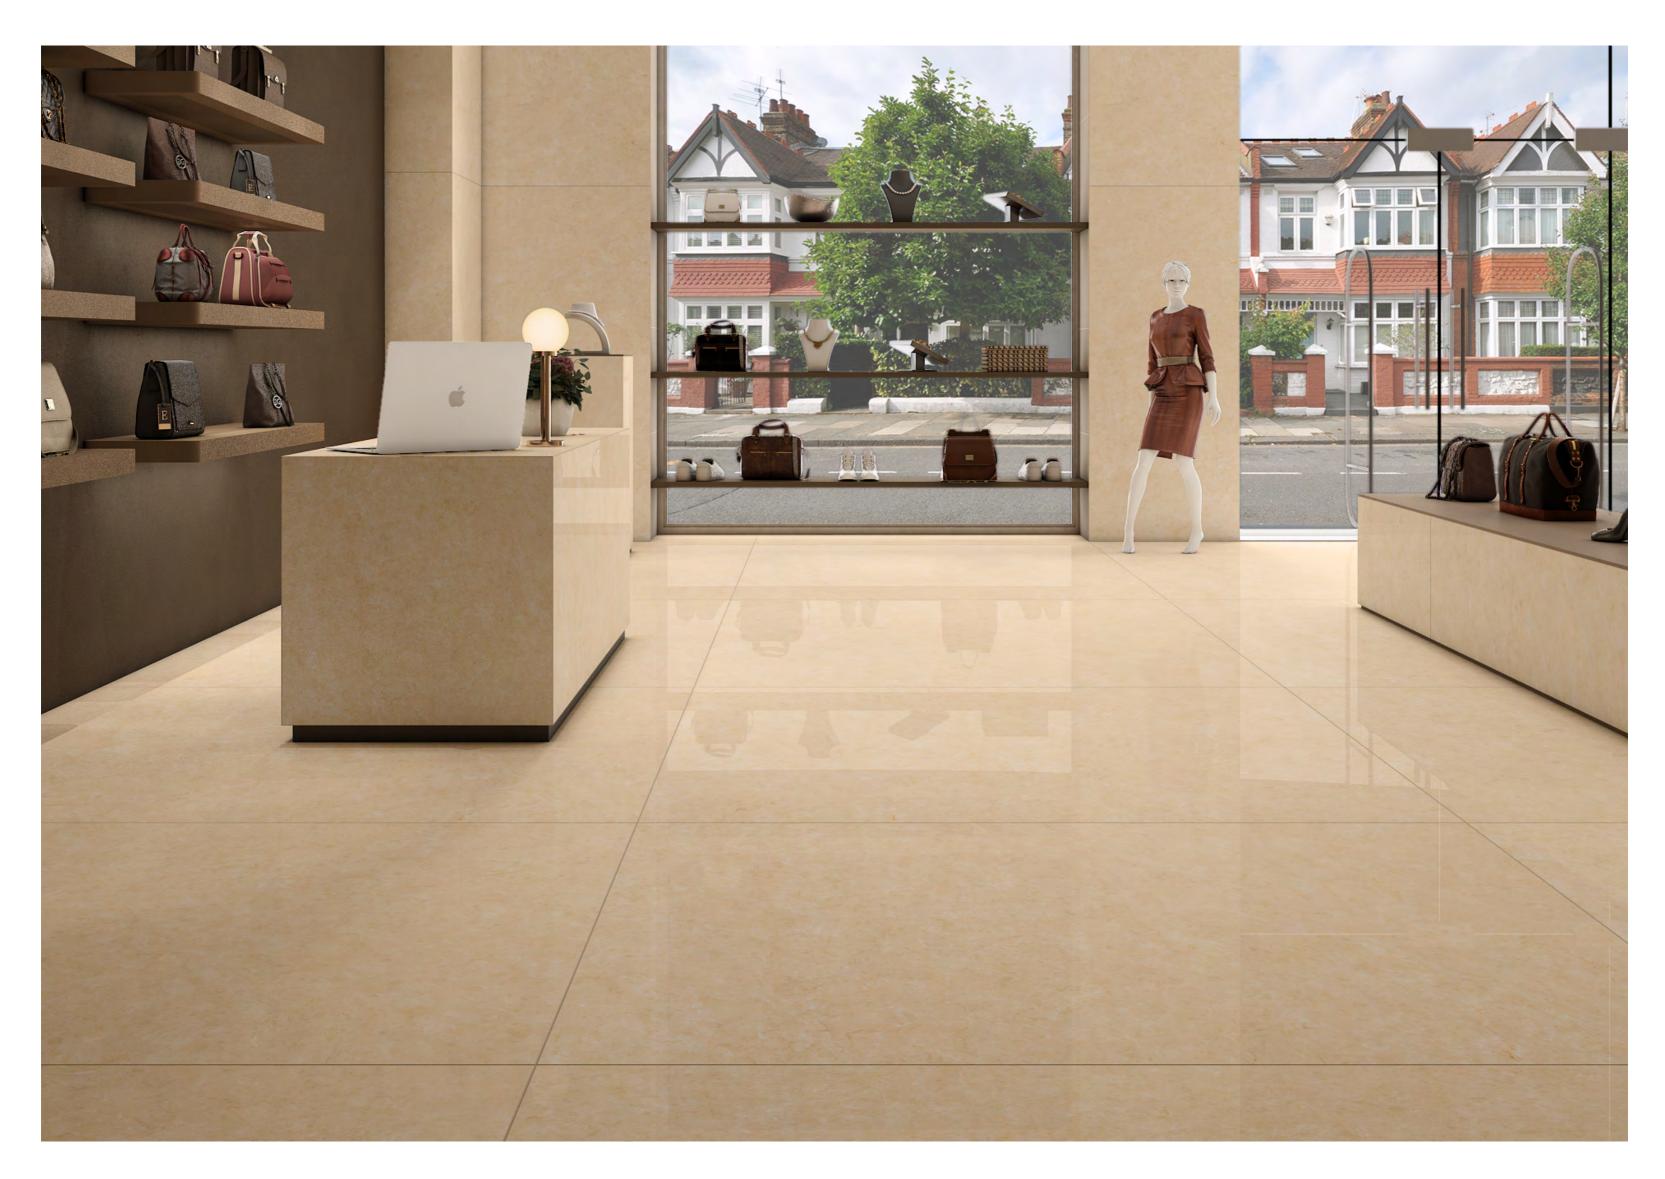

# High Glossy

HOTEL LOBBY  $\leftarrow$ 

LUXURY LIVING 🛛 🤆 —  $\longrightarrow$  120X180CM, POLISHED

polighed

polighed

**EXQUISITE & STRIKING**  $\rightarrow$ 