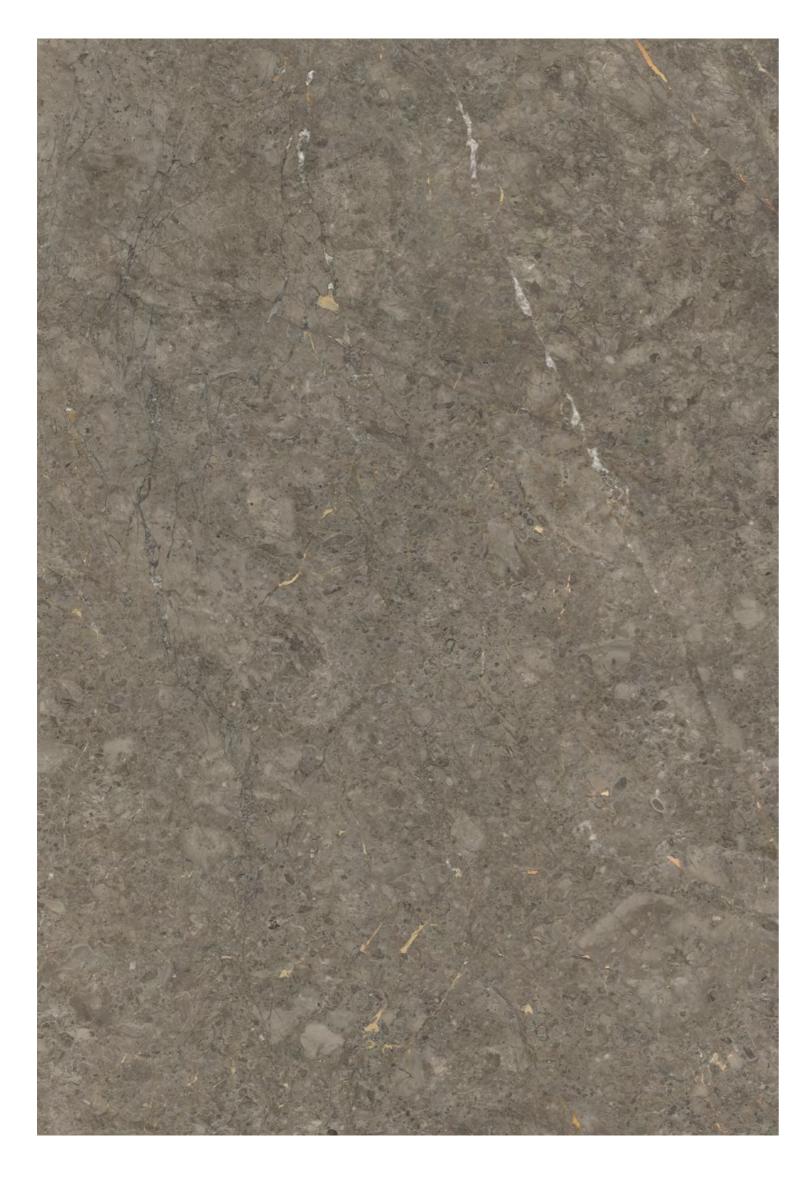

#### BEDROOM SPACE <----

120X180CM, POLISHED

polighed

FRESH & INNOVATIVE

# High Glossy

 $\mathsf{BEDROOM}\,\mathsf{SPACE}\ \longleftarrow$ 

polighed

 $\rightarrow$  SOPHISTICATED & AUTHENTIC