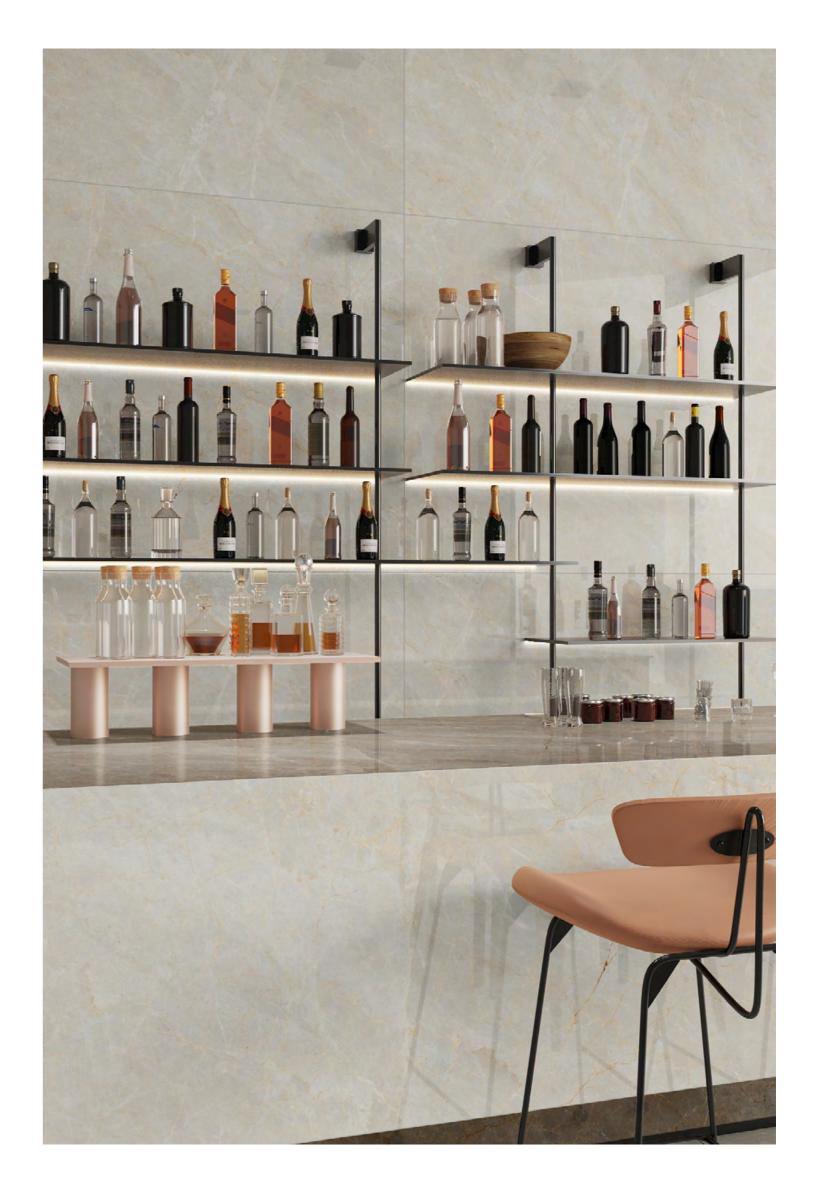

### HOTEL LOBBY $\leftarrow$

120X180CM, POLISHED 🔶

polighed

**EXQUISITE & STRIKING** 

HOTEL LOBBY  $\leftarrow$ 

polighed

**EXQUISITE & STRIKING**  $\rightarrow$ 

## High Glossy

 $\mathsf{HOTEL}\,\mathsf{LOBBY} \ \longleftarrow$ 

### 120X180CM, POLISHED 🔶

polighed

**EXQUISITE & STRIKING** 