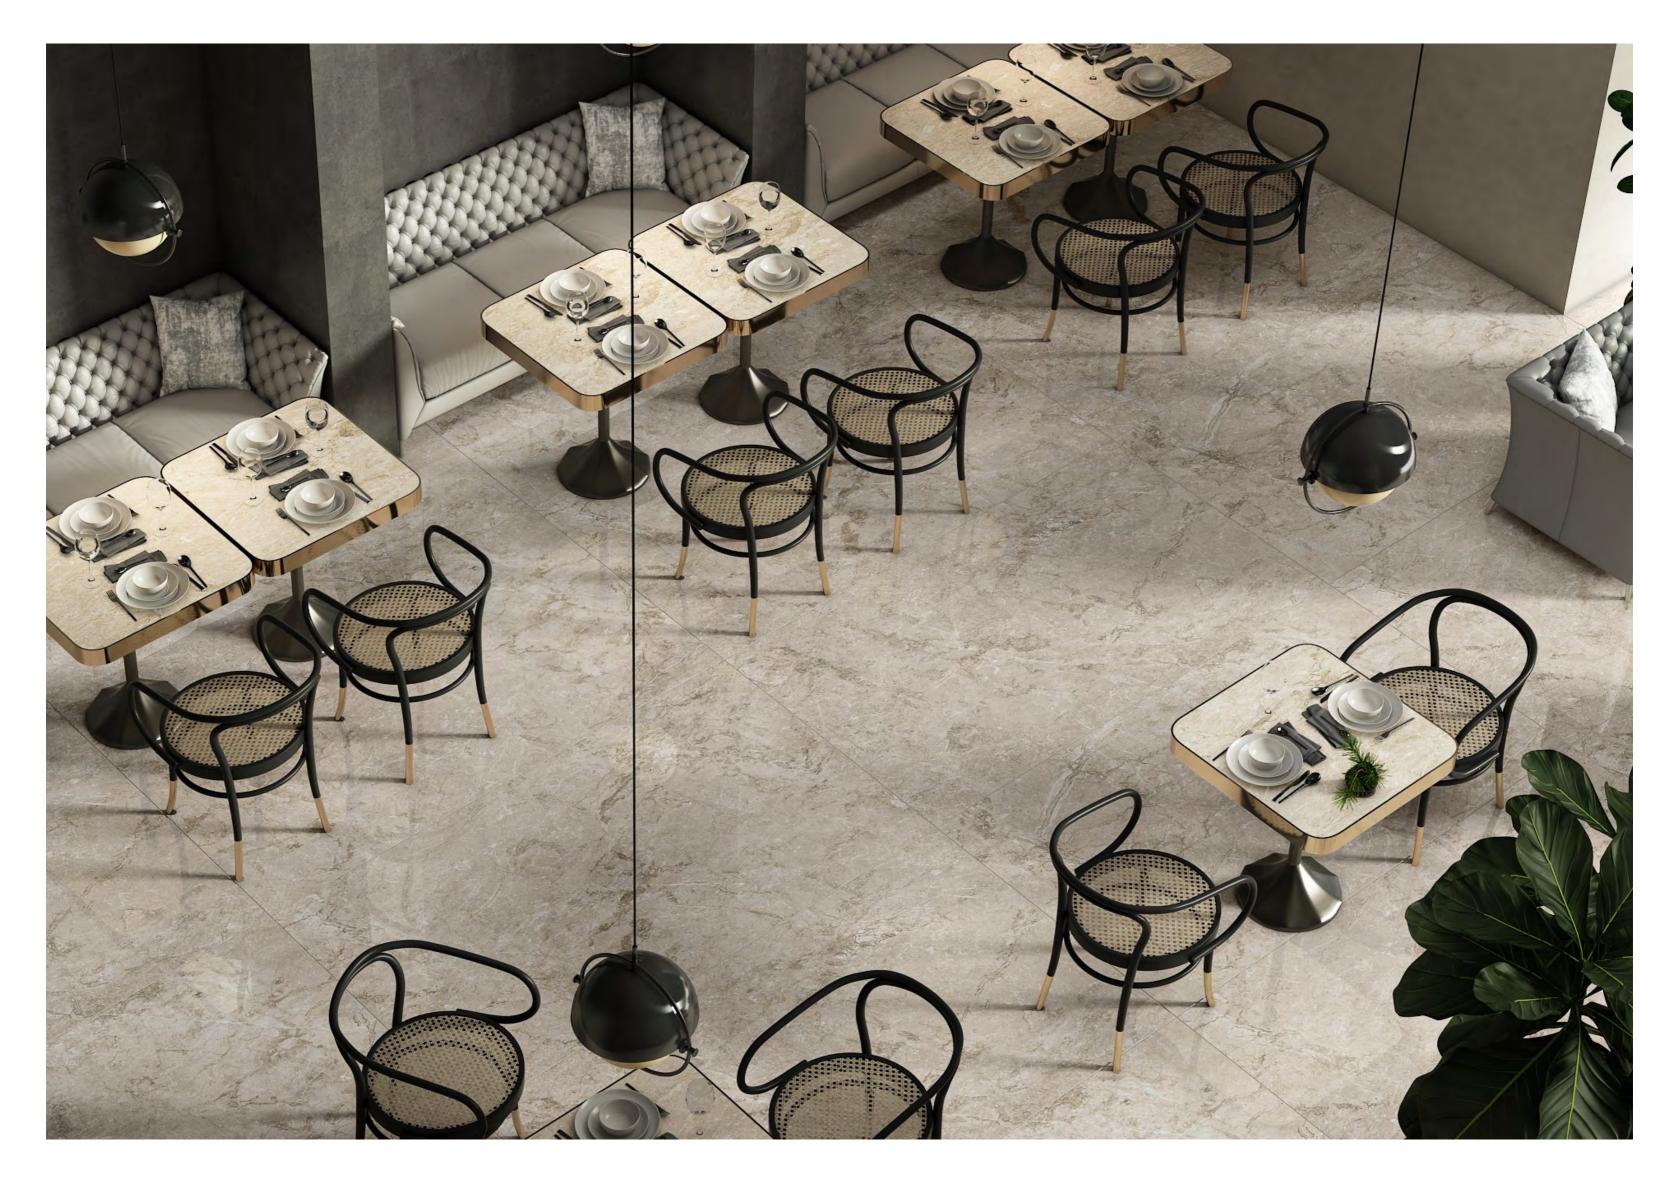

#### $\mathsf{RESTAURANT}\,\mathsf{SPACE} \quad \longleftarrow \quad$

polighed

**BEAUTY & HARMONY**  $\rightarrow$ 

 $\rightarrow$ 

#### RESTAURANT AREA

120X180CM, POLISHED 🔶

polighed

**CONTRASTING & UNIQUE**  $\longrightarrow$ 