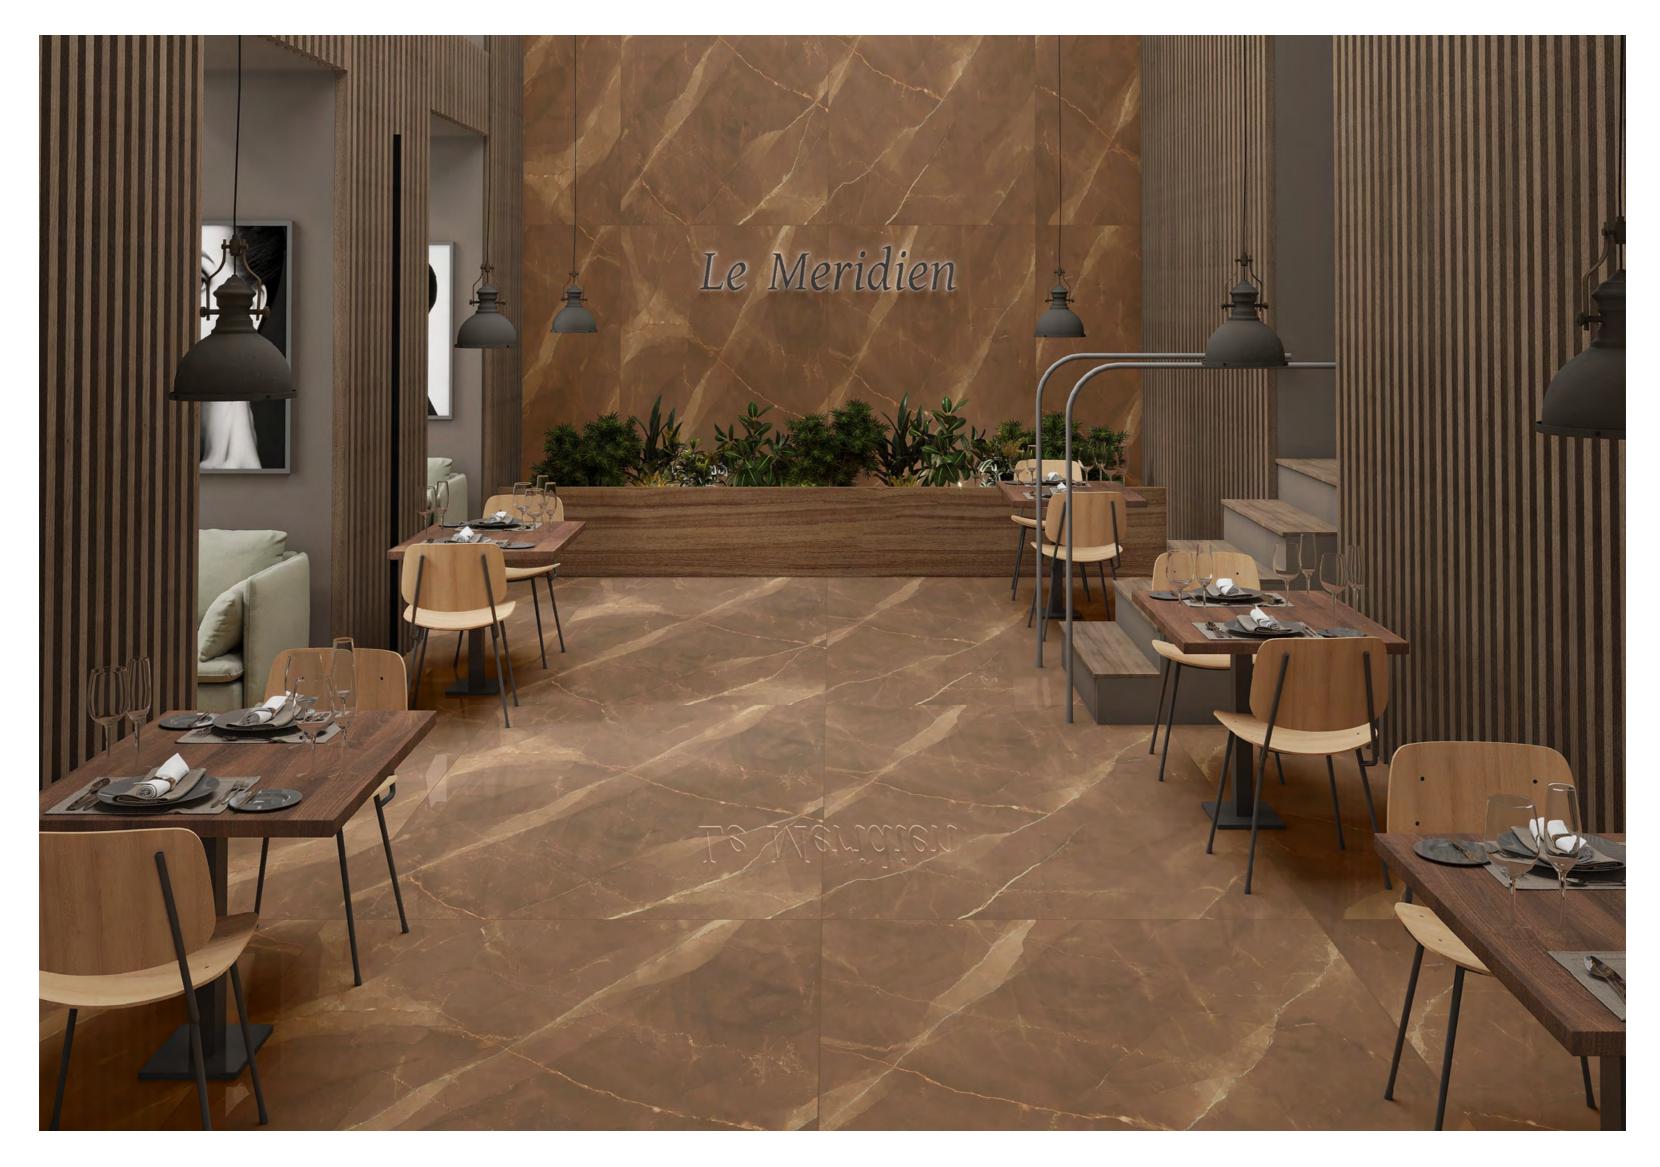

### HOTEL LOBBY $\leftarrow$

120X180CM, POLISHED 🔶

polighed

**EXQUISITE & STRIKING** 

HOTEL LOBBY  $\leftarrow$ 

polighed

**EXQUISITE & STRIKING**  $\rightarrow$ 

## High Glossy

 $\mathsf{HOTEL}\,\mathsf{LOBBY} \ \longleftarrow$ 

### 120X180CM, POLISHED 🔶

polighed

**EXQUISITE & STRIKING** 

# High Glossy

HOTEL LOBBY  $\leftarrow$ 

LUXURY LIVING 🛛 🤆 —  $\longrightarrow$  120X180CM, POLISHED

polighed

polighed

**EXQUISITE & STRIKING**  $\rightarrow$ 