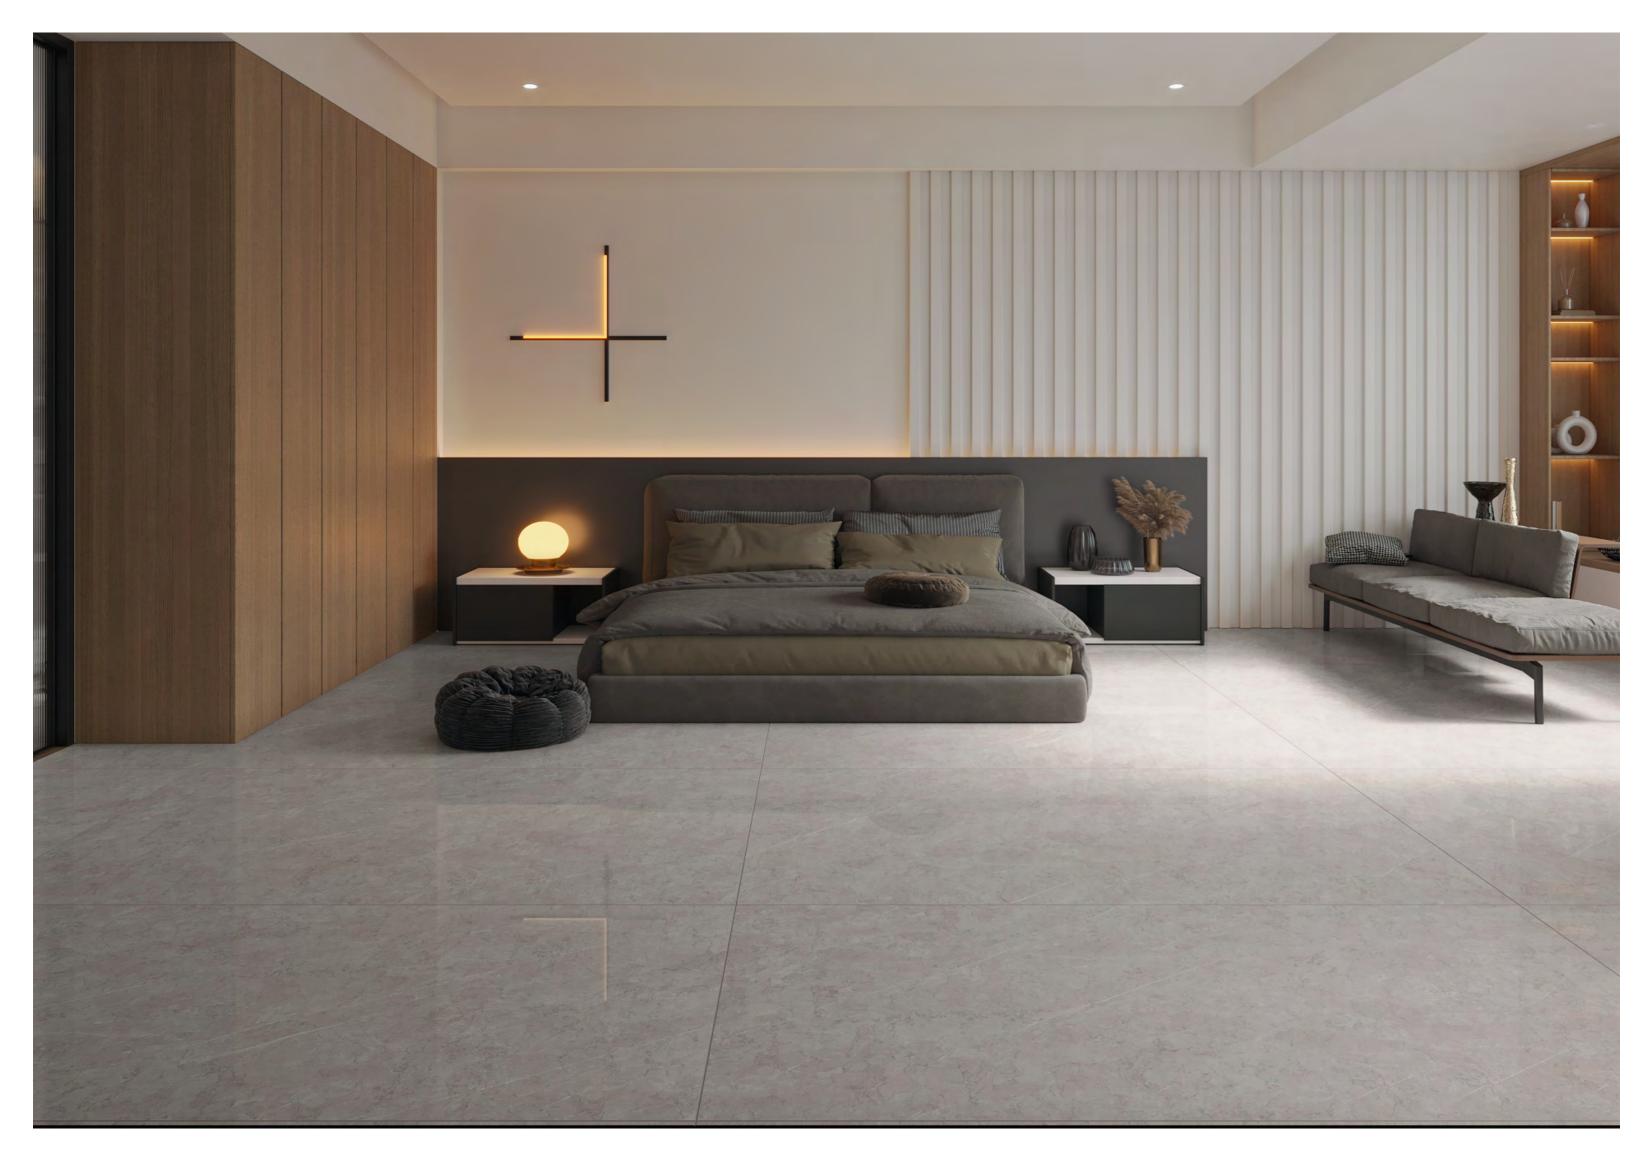

#### BEDROOM SPACE <----

120X180CM, POLISHED

polighed

FRESH & INNOVATIVE

# High Glossy

 $\mathsf{BEDROOM}\,\mathsf{SPACE}\ \longleftarrow$ 

polighed

 $\rightarrow$  SOPHISTICATED & AUTHENTIC