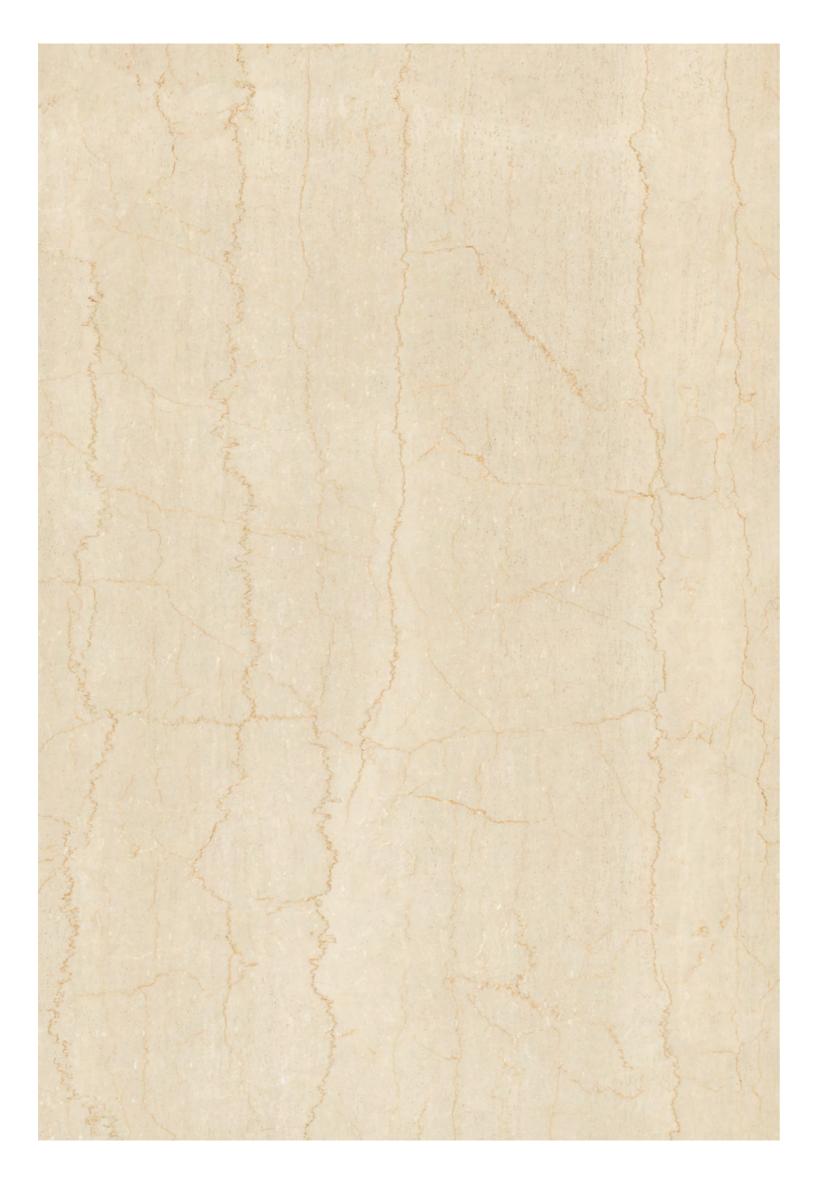

| ARMANI<br>BIANCO | $\longrightarrow$ | ARMANI<br>GREY | $\longrightarrow$ | ARMANI<br>BEIGE        | $\longrightarrow$ | ARMANI<br>BRONZE      |
|------------------|-------------------|----------------|-------------------|------------------------|-------------------|-----------------------|
| BLUE<br>BRECCIA  | $\rightarrow$     | BOSCO<br>GREY  | $\longrightarrow$ | BOTTOCHINO<br>CLASSICO | $\rightarrow$     | BRECCIA<br>AURORA     |
| BURBBERY<br>GRIS | $\longrightarrow$ | CASTLE<br>GREY | $\rightarrow$     | COCADA<br>DREAM        | $\longrightarrow$ | COCADA<br>DREAM LIGHT |
| DYNA<br>IMPERIAL | $\longrightarrow$ | DYNA<br>ROYAL  | $\rightarrow$     | FLORENCE<br>GREY       | $\rightarrow$     | FOSSIL<br>GREY        |

## Endless