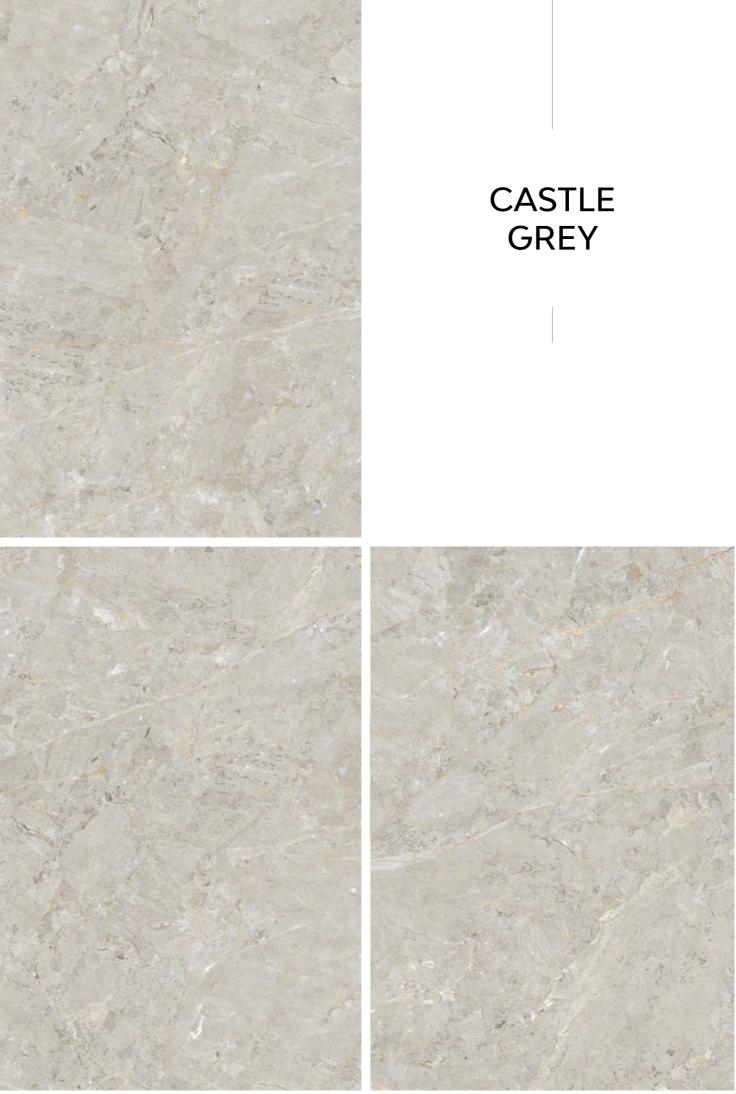

| ARMANI<br>BIANCO | $\longrightarrow$ | ARMANI<br>GREY | $\longrightarrow$ | ARMANI<br>BEIGE        | $\longrightarrow$ | ARMANI<br>BRONZE      |
|------------------|-------------------|----------------|-------------------|------------------------|-------------------|-----------------------|
| BLUE<br>BRECCIA  | $\rightarrow$     | BOSCO<br>GREY  | $\longrightarrow$ | BOTTOCHINO<br>CLASSICO | $\rightarrow$     | BRECCIA<br>AURORA     |
| BURBBERY<br>GRIS | $\longrightarrow$ | CASTLE<br>GREY | $\rightarrow$     | COCADA<br>DREAM        | $\longrightarrow$ | COCADA<br>DREAM LIGHT |
| DYNA<br>IMPERIAL | $\longrightarrow$ | DYNA<br>ROYAL  | $\rightarrow$     | FLORENCE<br>GREY       | $\rightarrow$     | FOSSIL<br>GREY        |