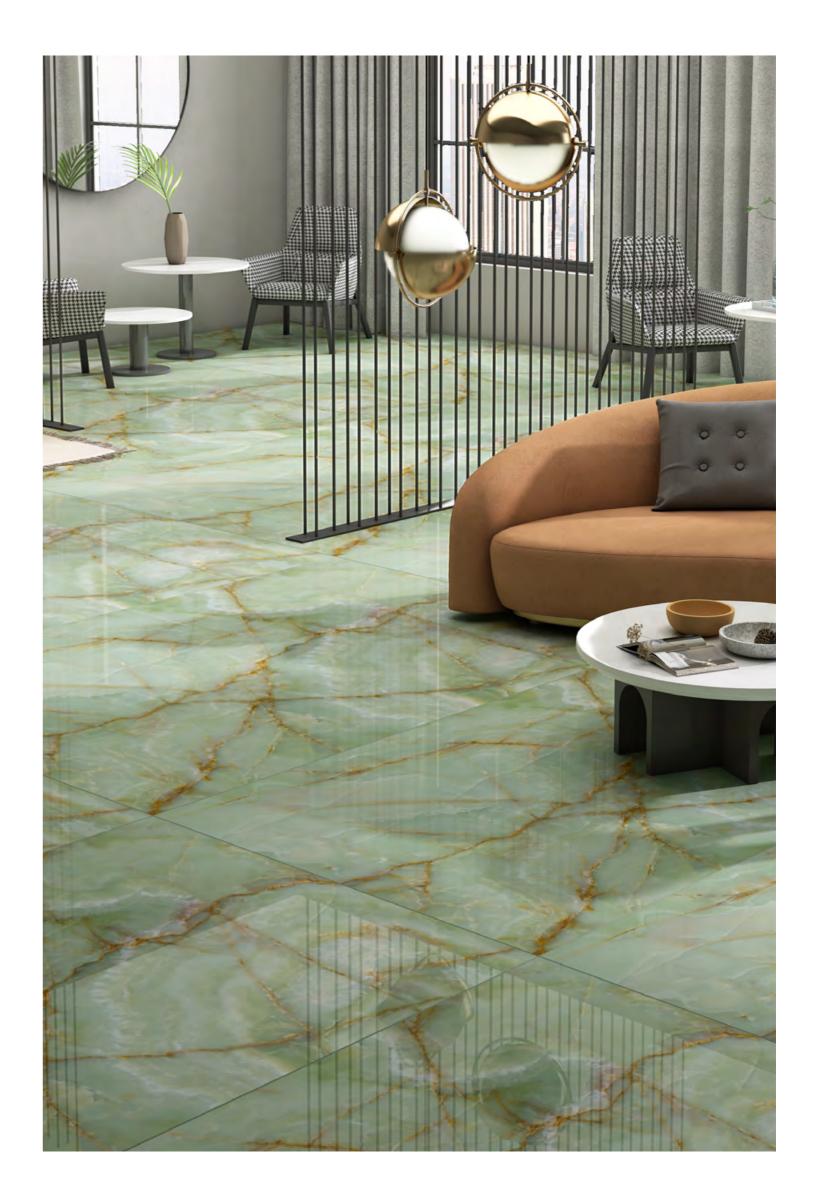

# High Glossy

HOTEL LOBBY  $\leftarrow$ 

LUXURY LIVING 🛛 🤆 —  $\longrightarrow$  120X180CM, POLISHED

polighed

polighed

**EXQUISITE & STRIKING**  $\rightarrow$ 