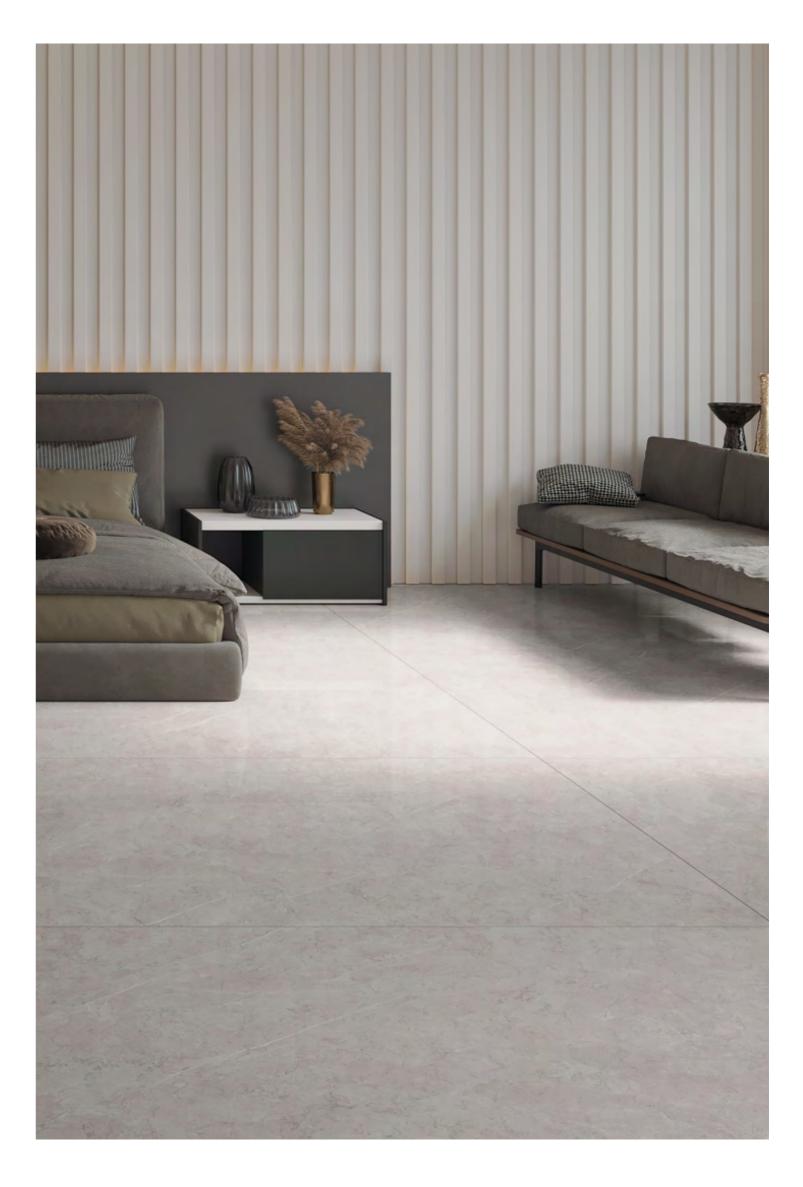

#### BEDROOM SPACE <----

120X180CM, POLISHED

polighed

FRESH & INNOVATIVE

# High Glossy

 $\mathsf{BEDROOM}\,\mathsf{SPACE}\ \longleftarrow$ 

polighed

 $\rightarrow$  SOPHISTICATED & AUTHENTIC