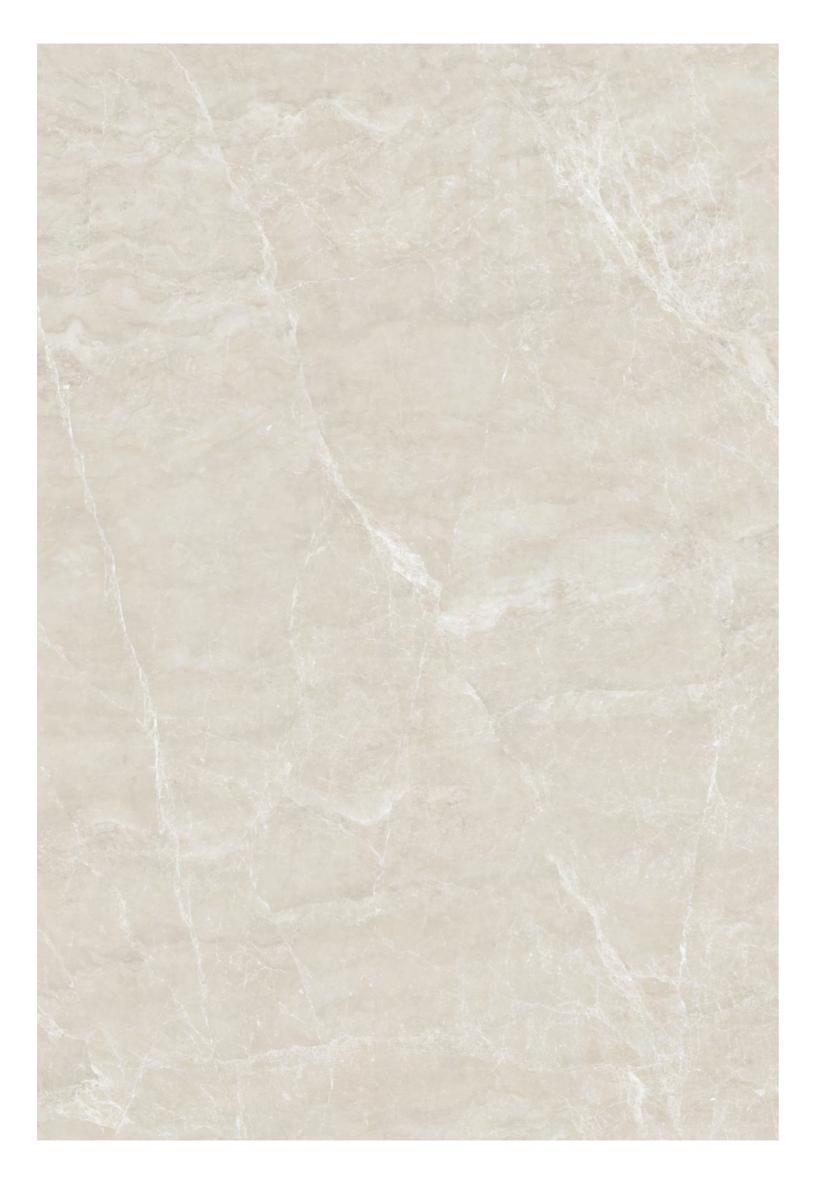

| ARMANI<br>BIANCO | $\longrightarrow$ | ARMANI<br>GREY | $\longrightarrow$ | ARMANI<br>BEIGE        | $\longrightarrow$ | ARMANI<br>BRONZE      |
|------------------|-------------------|----------------|-------------------|------------------------|-------------------|-----------------------|
| BLUE<br>BRECCIA  | $\rightarrow$     | BOSCO<br>GREY  | $\longrightarrow$ | BOTTOCHINO<br>CLASSICO | $\rightarrow$     | BRECCIA<br>AURORA     |
| BURBBERY<br>GRIS | $\longrightarrow$ | CASTLE<br>GREY | $\rightarrow$     | COCADA<br>DREAM        | $\longrightarrow$ | COCADA<br>DREAM LIGHT |
| DYNA<br>IMPERIAL | $\longrightarrow$ | DYNA<br>ROYAL  | $\rightarrow$     | FLORENCE<br>GREY       | $\rightarrow$     | FOSSIL<br>GREY        |