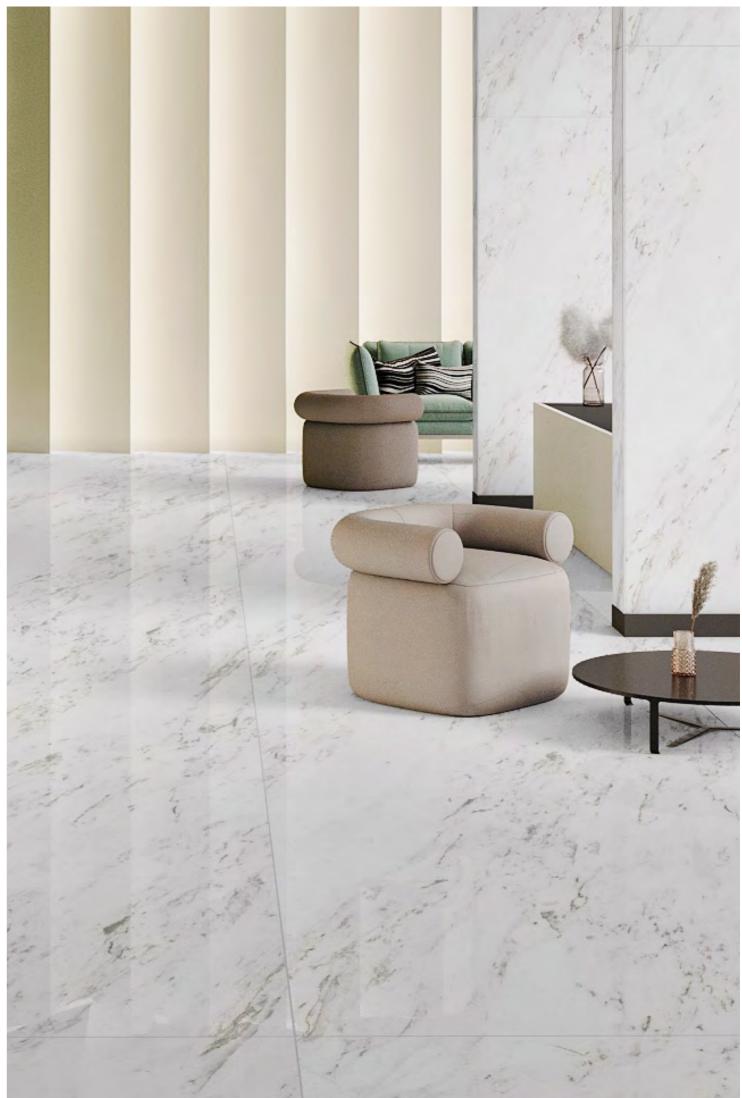

### HOTEL LOBBY $\leftarrow$

120X180CM, POLISHED 🔶

polighed

**EXQUISITE & STRIKING** 

HOTEL LOBBY  $\leftarrow$ 

polighed

**EXQUISITE & STRIKING**  $\rightarrow$ 

## High Glossy

 $\mathsf{HOTEL}\,\mathsf{LOBBY} \ \longleftarrow$ 

### 120X180CM, POLISHED 🔶

polighed

**EXQUISITE & STRIKING** 