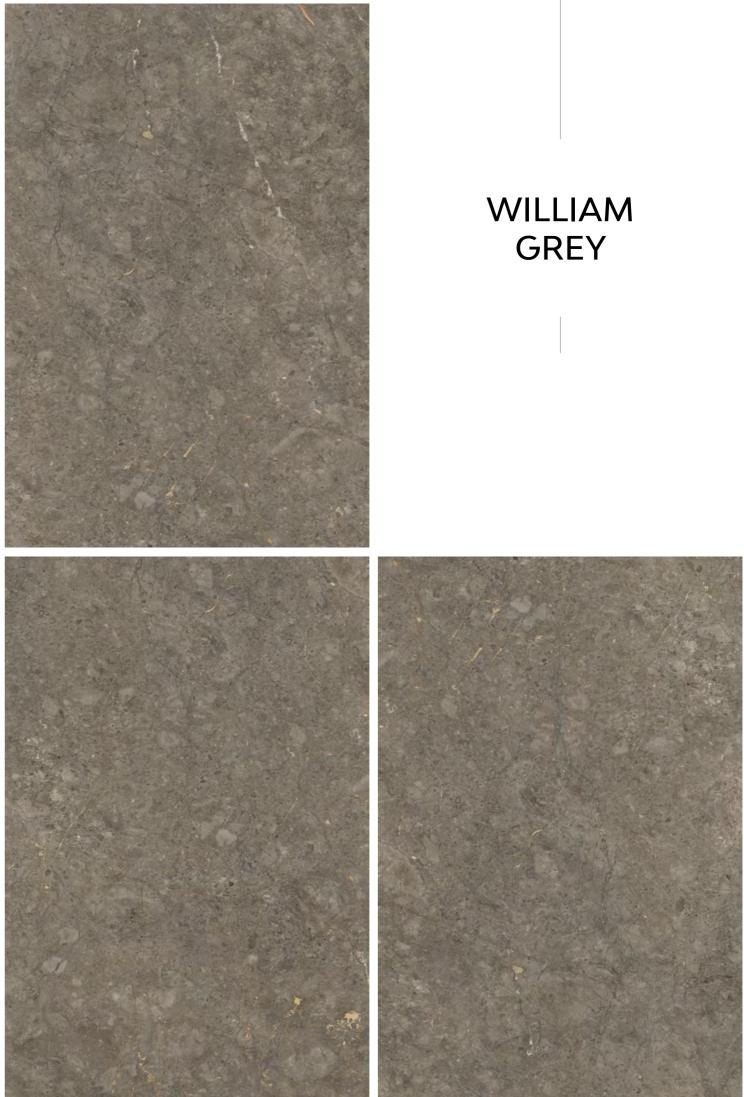

| ARMANI<br>BIANCO | $\longrightarrow$ | ARMANI<br>GREY | $\longrightarrow$ | ARMANI<br>BEIGE        | $\longrightarrow$ | ARMANI<br>BRONZE      |
|------------------|-------------------|----------------|-------------------|------------------------|-------------------|-----------------------|
| BLUE<br>BRECCIA  | $\rightarrow$     | BOSCO<br>GREY  | $\longrightarrow$ | BOTTOCHINO<br>CLASSICO | $\rightarrow$     | BRECCIA<br>AURORA     |
| BURBBERY<br>GRIS | $\longrightarrow$ | CASTLE<br>GREY | $\rightarrow$     | COCADA<br>DREAM        | $\longrightarrow$ | COCADA<br>DREAM LIGHT |
| DYNA<br>IMPERIAL | $\longrightarrow$ | DYNA<br>ROYAL  | $\rightarrow$     | FLORENCE<br>GREY       | $\rightarrow$     | FOSSIL<br>GREY        |