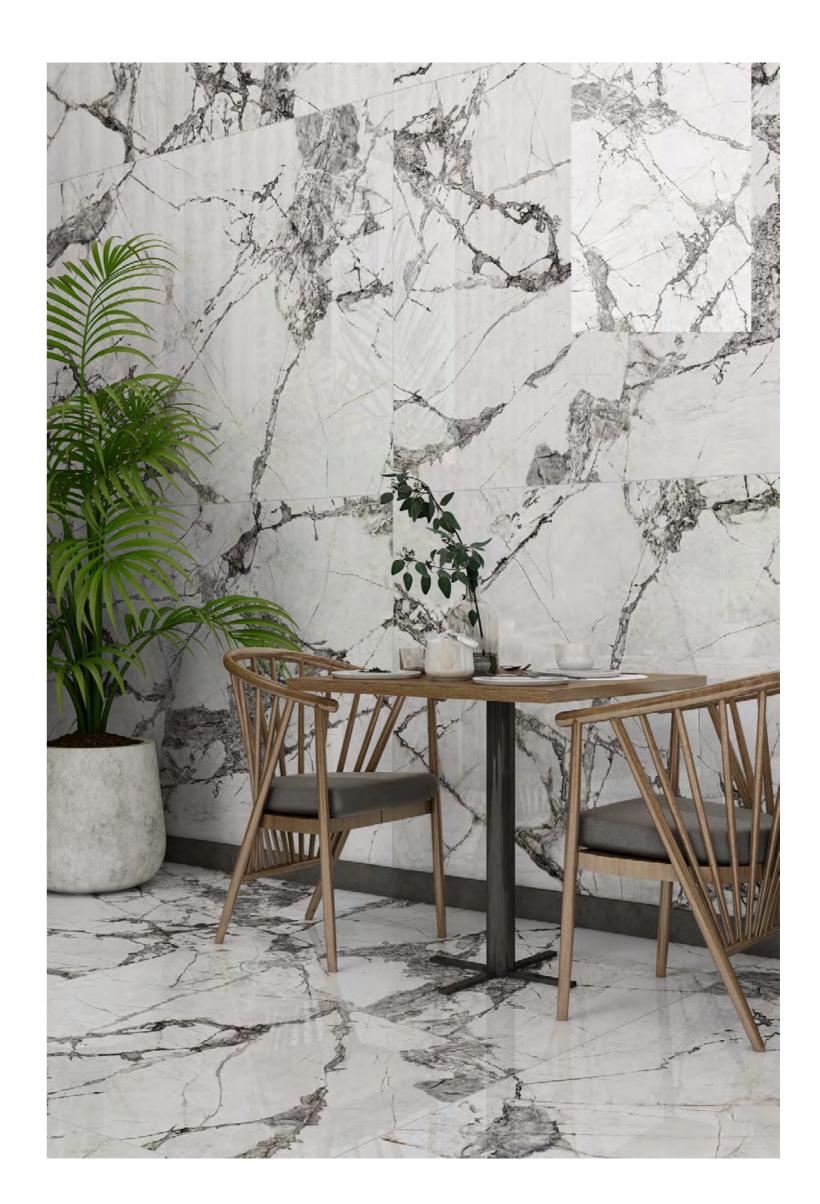

## Endless

#### RESTAURANT AREA

120X180CM, POLISHED 🔶

polighed

**CONTRASTING & UNIQUE**  $\longrightarrow$ 