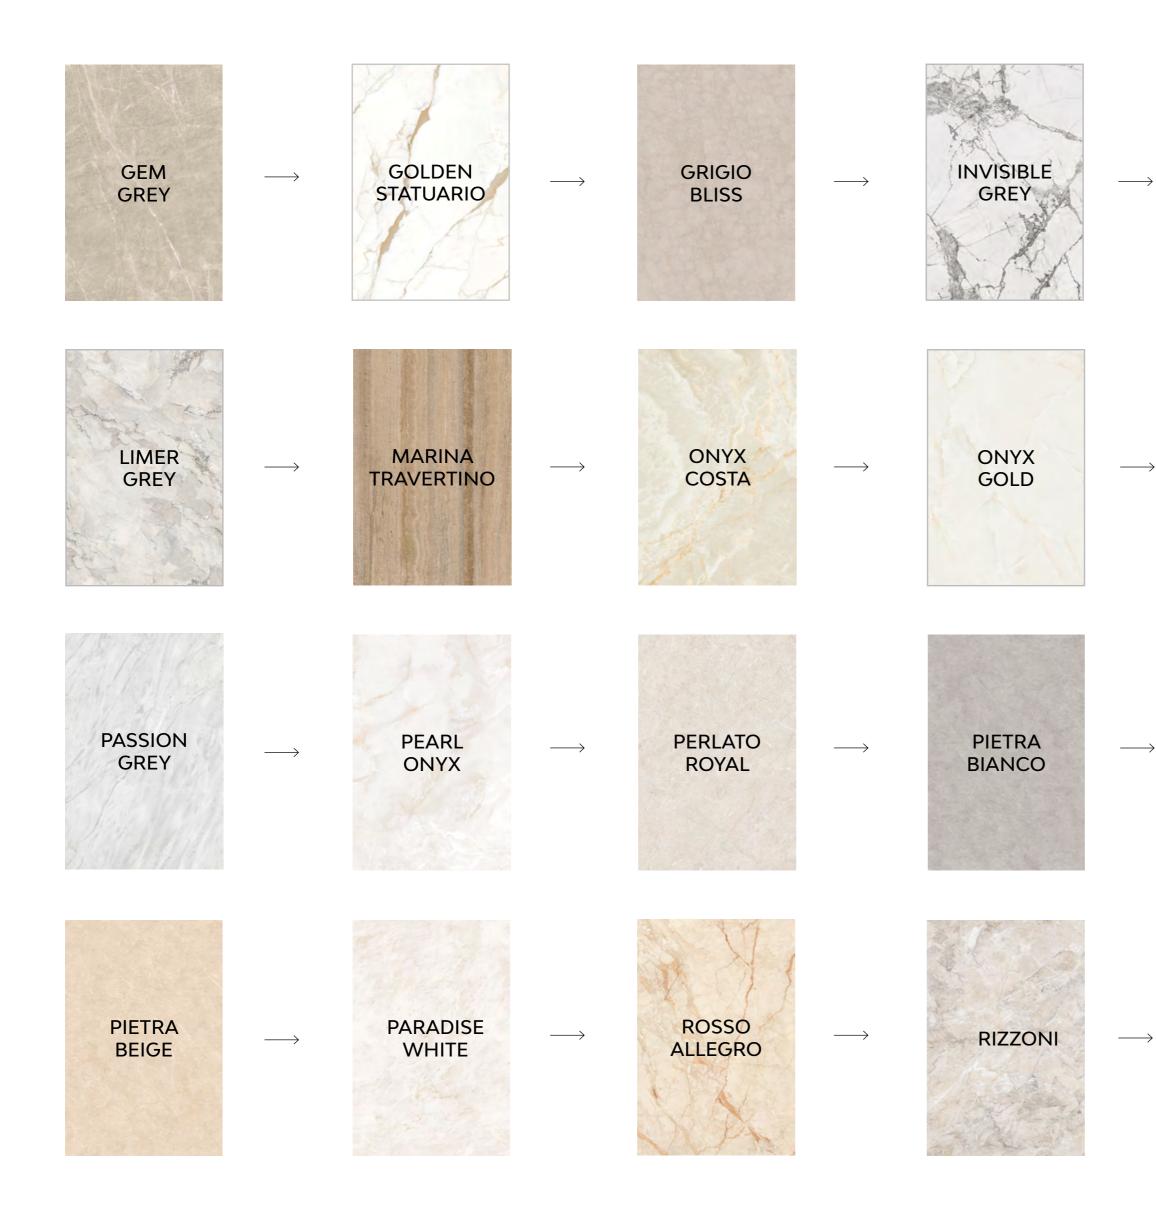

| ARMANI<br>BIANCO | $\longrightarrow$ | ARMANI<br>GREY | $\longrightarrow$ | ARMANI<br>BEIGE        | $\longrightarrow$ | ARMANI<br>BRONZE      |
|------------------|-------------------|----------------|-------------------|------------------------|-------------------|-----------------------|
| BLUE<br>BRECCIA  | $\rightarrow$     | BOSCO<br>GREY  | $\longrightarrow$ | BOTTOCHINO<br>CLASSICO | $\rightarrow$     | BRECCIA<br>AURORA     |
| BURBBERY<br>GRIS | $\longrightarrow$ | CASTLE<br>GREY | $\rightarrow$     | COCADA<br>DREAM        | $\longrightarrow$ | COCADA<br>DREAM LIGHT |
| DYNA<br>IMPERIAL | $\longrightarrow$ | DYNA<br>ROYAL  | $\rightarrow$     | FLORENCE<br>GREY       | $\rightarrow$     | FOSSIL<br>GREY        |