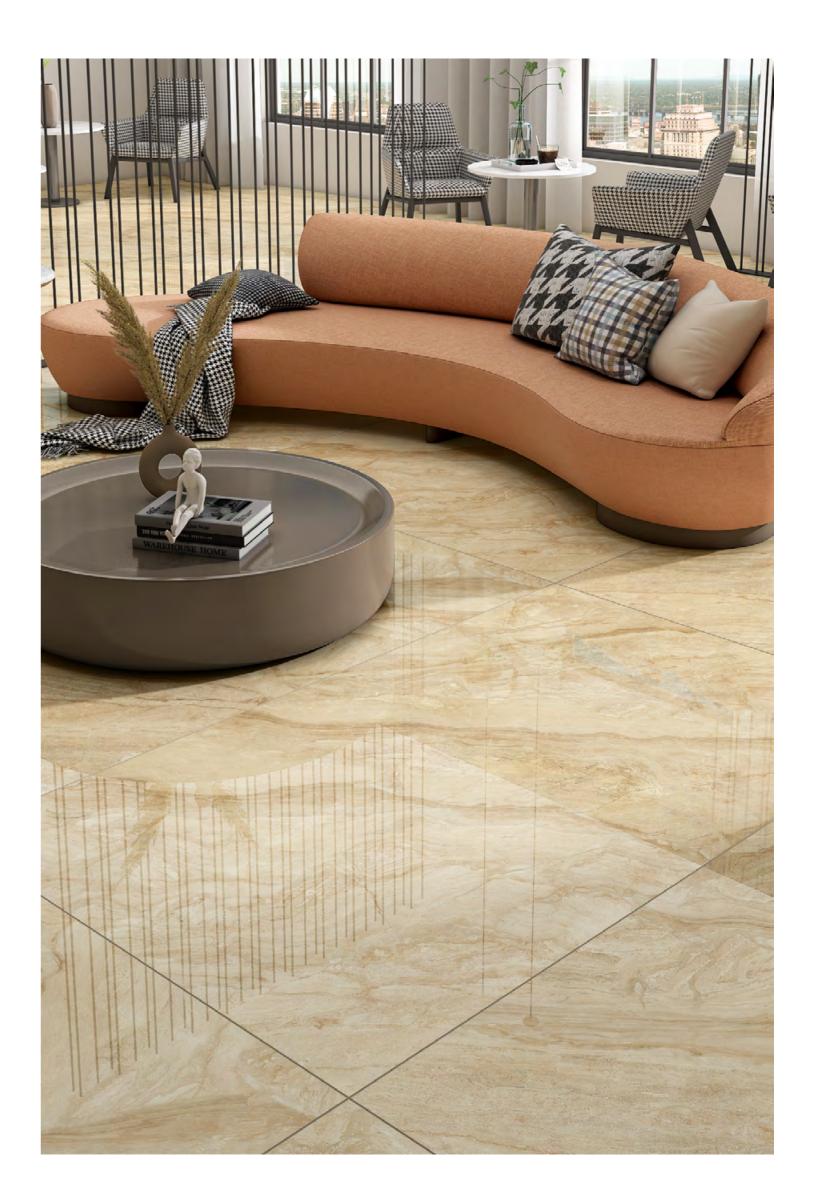

| ARMANI<br>BIANCO | $\longrightarrow$ | ARMANI<br>GREY | $\longrightarrow$ | ARMANI<br>BEIGE        | $\longrightarrow$ | ARMANI<br>BRONZE      |
|------------------|-------------------|----------------|-------------------|------------------------|-------------------|-----------------------|
| BLUE<br>BRECCIA  | $\rightarrow$     | BOSCO<br>GREY  | $\longrightarrow$ | BOTTOCHINO<br>CLASSICO | $\rightarrow$     | BRECCIA<br>AURORA     |
| BURBBERY<br>GRIS | $\longrightarrow$ | CASTLE<br>GREY | $\rightarrow$     | COCADA<br>DREAM        | $\longrightarrow$ | COCADA<br>DREAM LIGHT |
| DYNA<br>IMPERIAL | $\longrightarrow$ | DYNA<br>ROYAL  | $\rightarrow$     | FLORENCE<br>GREY       | $\rightarrow$     | FOSSIL<br>GREY        |

 $\longrightarrow \ \mathsf{TILES}\,\mathsf{AREA}$ 

 $\longrightarrow$ 

 $\longrightarrow$ 

 $\longrightarrow$ 

 $\longrightarrow$ 

 $\longrightarrow$  120X180CM, POLISHED

 $\longrightarrow$  120X180CM, POLISHED