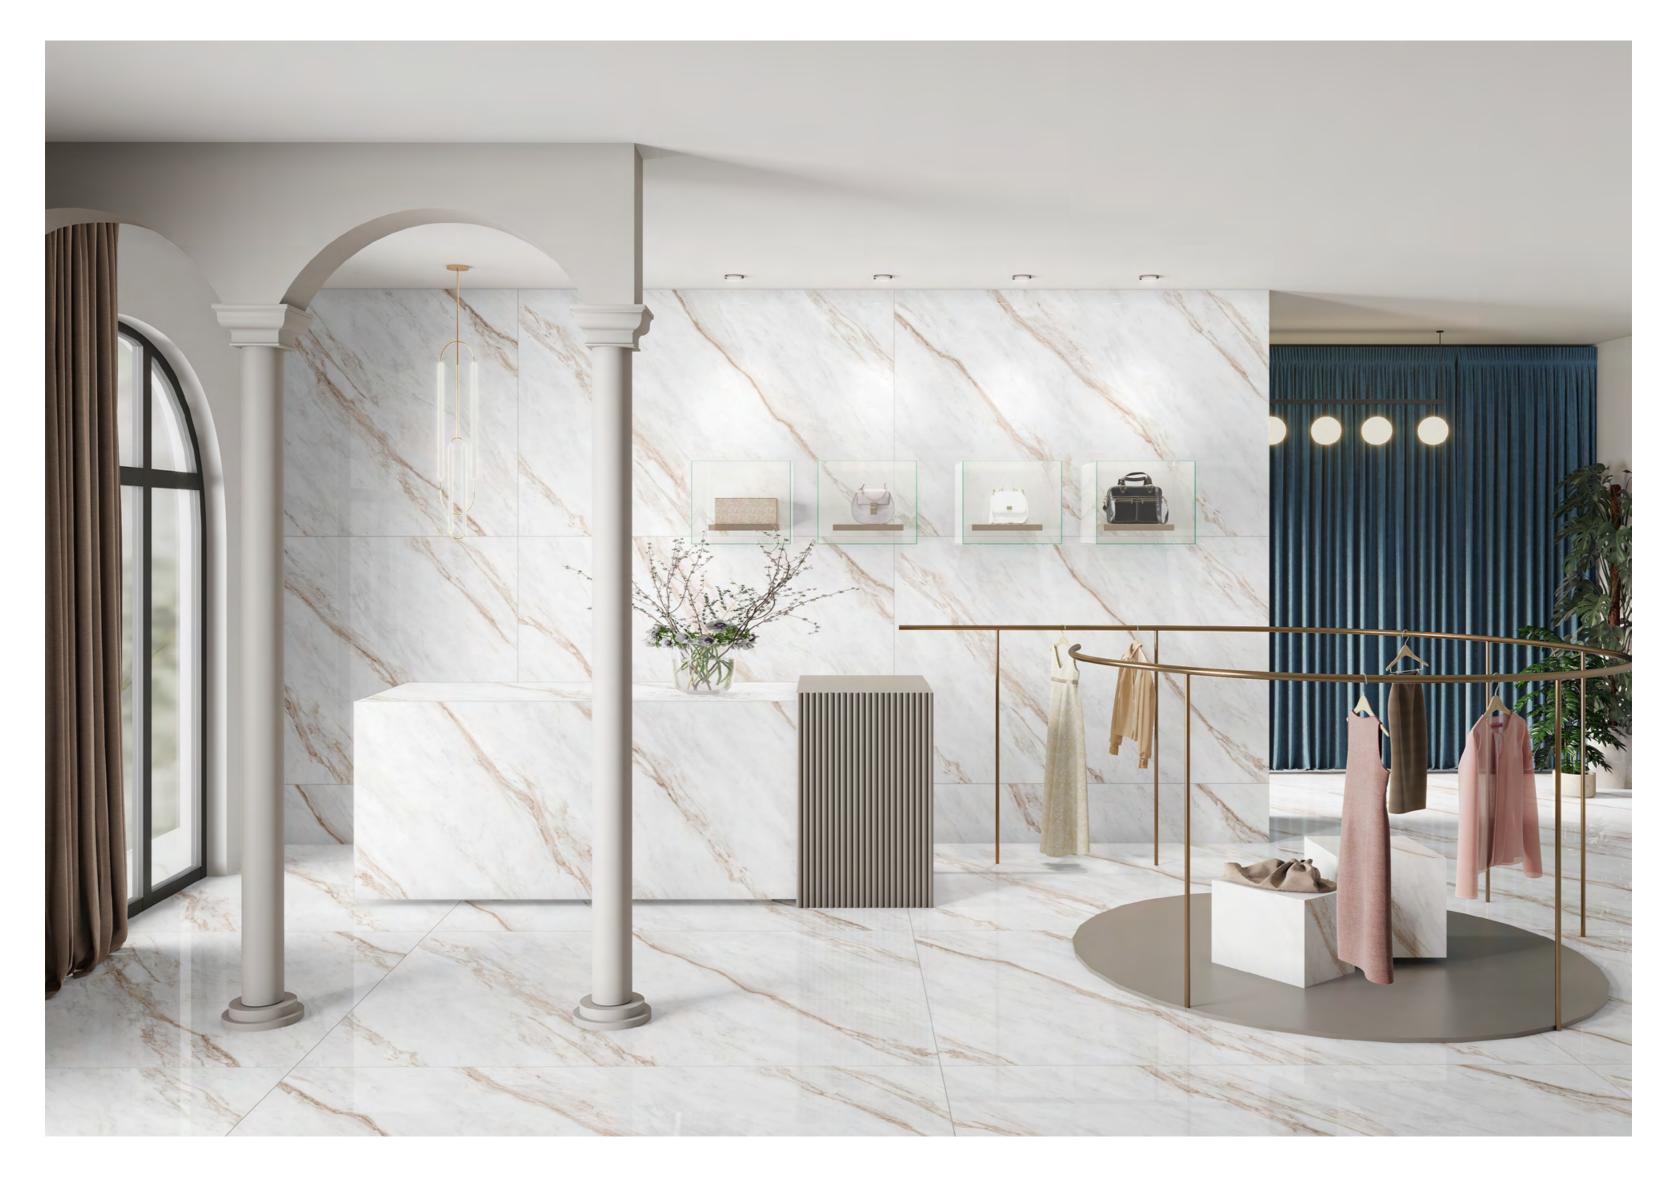

#### BOUTIQUE SPACE <----

### 120X180CM, POLISHED 🔶

polighed

FRESH & INNOVATIVE  $\rightarrow$ 

 $\longrightarrow$ 