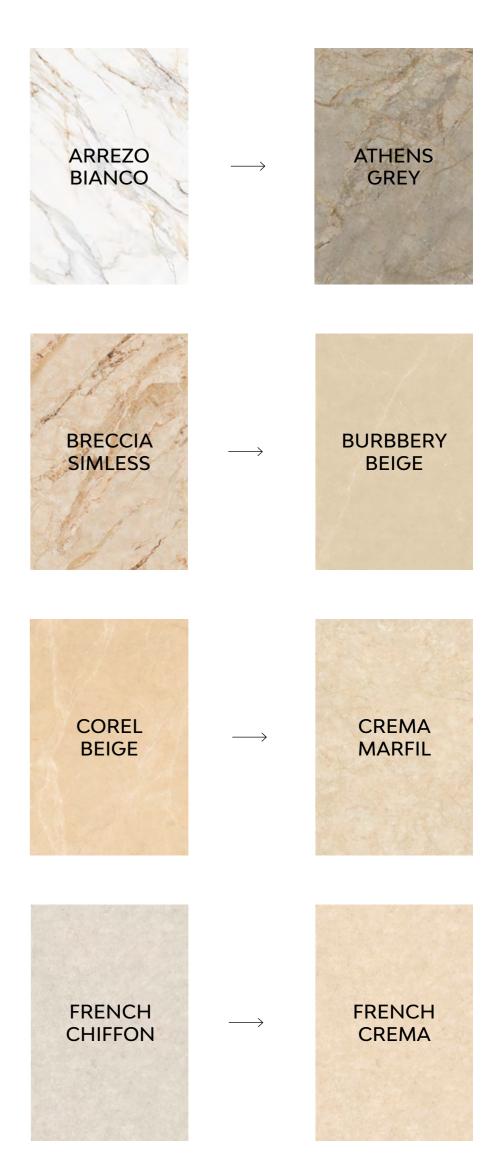

| ARMANI<br>BIANCO | $\longrightarrow$ | ARMANI<br>GREY | $\longrightarrow$ | ARMANI<br>BEIGE        | $\longrightarrow$ | ARMANI<br>BRONZE      |
|------------------|-------------------|----------------|-------------------|------------------------|-------------------|-----------------------|
| BLUE<br>BRECCIA  | $\rightarrow$     | BOSCO<br>GREY  | $\longrightarrow$ | BOTTOCHINO<br>CLASSICO | $\rightarrow$     | BRECCIA<br>AURORA     |
| BURBBERY<br>GRIS | $\longrightarrow$ | CASTLE<br>GREY | $\rightarrow$     | COCADA<br>DREAM        | $\longrightarrow$ | COCADA<br>DREAM LIGHT |
| DYNA<br>IMPERIAL | $\longrightarrow$ | DYNA<br>ROYAL  | $\rightarrow$     | FLORENCE<br>GREY       | $\rightarrow$     | FOSSIL<br>GREY        |