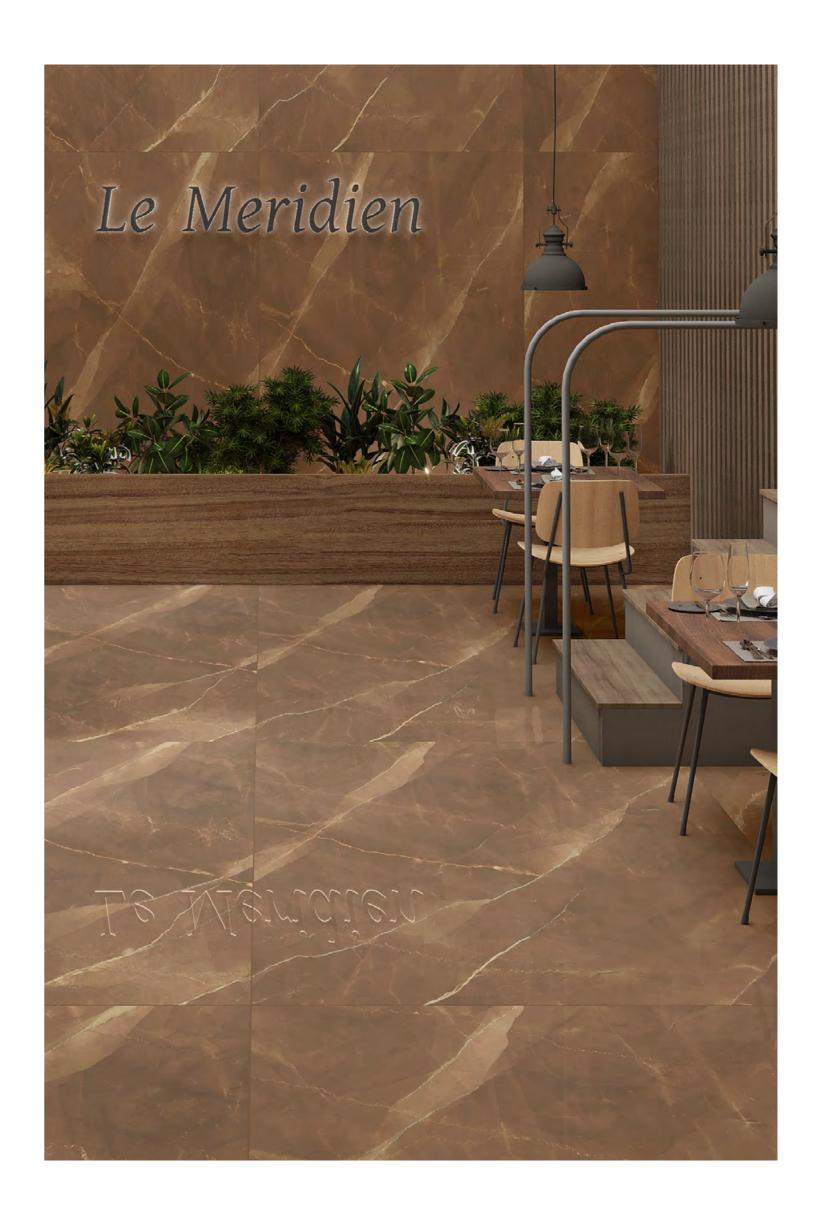

### HOTEL LOBBY $\leftarrow$

120X180CM, POLISHED 🔶

polighed

**EXQUISITE & STRIKING** 

HOTEL LOBBY  $\leftarrow$ 

polighed

**EXQUISITE & STRIKING**  $\rightarrow$ 

## High Glossy

 $\mathsf{HOTEL}\,\mathsf{LOBBY} \ \longleftarrow$ 

### 120X180CM, POLISHED 🔶

polighed

**EXQUISITE & STRIKING** 

# High Glossy

HOTEL LOBBY  $\leftarrow$ 

LUXURY LIVING 🛛 🤆 —  $\longrightarrow$  120X180CM, POLISHED

polighed

polighed

**EXQUISITE & STRIKING**  $\rightarrow$ 