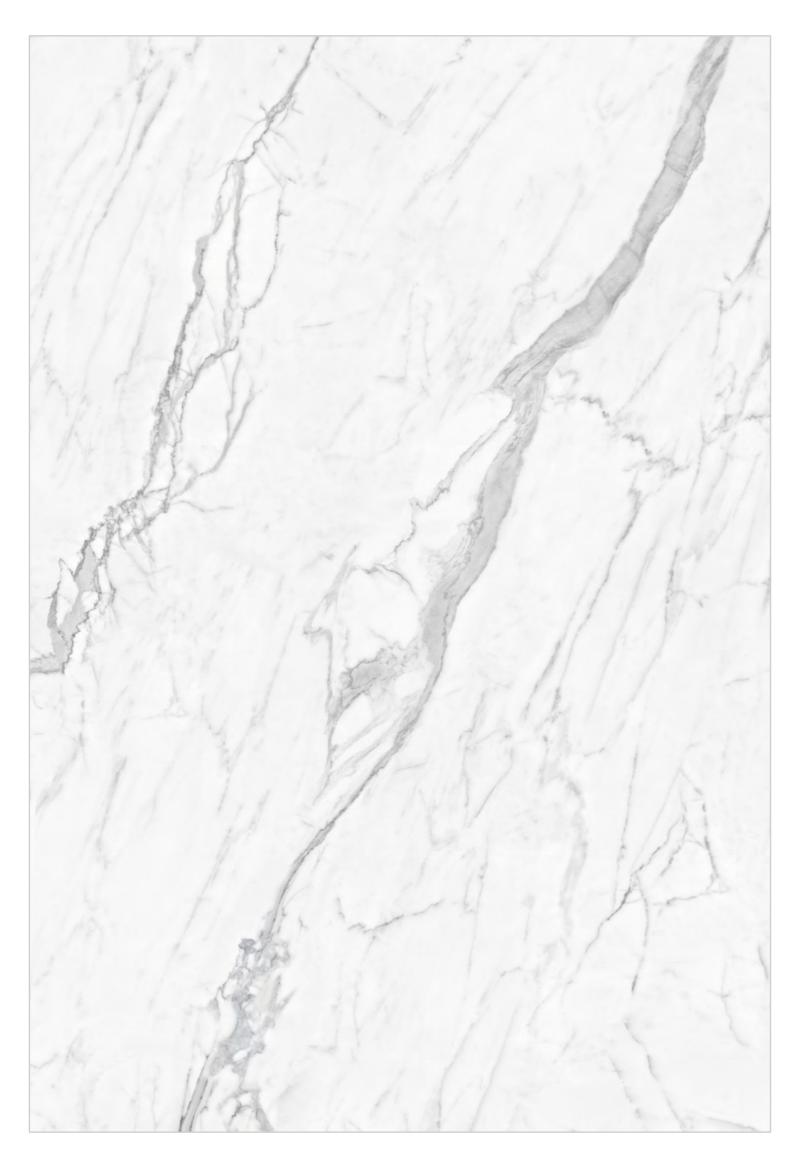

# Super White

 $\rightarrow$ 

 $\mathsf{HOTEL}\,\mathsf{LOBBY} \ \longleftarrow$ 

polighed

**EXQUISITE & STRIKING**  $\rightarrow$ 

# Super White

 $\rightarrow$ 

 $\mathsf{HOTEL}\,\mathsf{LOBBY} \ \longleftarrow$ 

### 120X180CM, POLISHED 🔶

polighed

**EXQUISITE & STRIKING**  $\rightarrow$ 

## Super White

 $\rightarrow$ 

RESTAURANT AREA