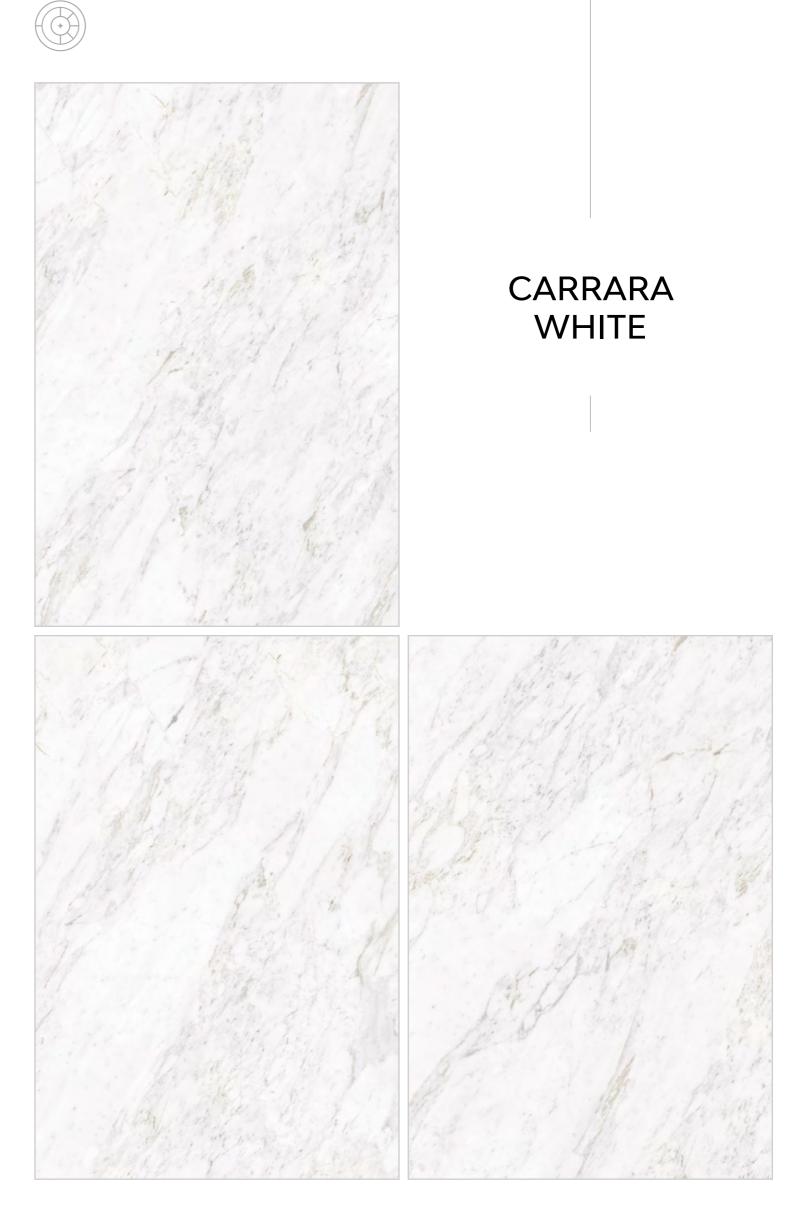

# High Glossy

HOTEL LOBBY  $\leftarrow$ 

LUXURY LIVING 🛛 🤆 —  $\longrightarrow$  120X180CM, POLISHED

polighed

polighed

**EXQUISITE & STRIKING**  $\rightarrow$ 

# Super White

 $\rightarrow$ 

 $\mathsf{HOTEL}\,\mathsf{LOBBY} \ \longleftarrow$ 

polighed

**EXQUISITE & STRIKING**  $\rightarrow$ 

# Super White

 $\rightarrow$ 

 $\mathsf{HOTEL}\,\mathsf{LOBBY} \ \longleftarrow$ 