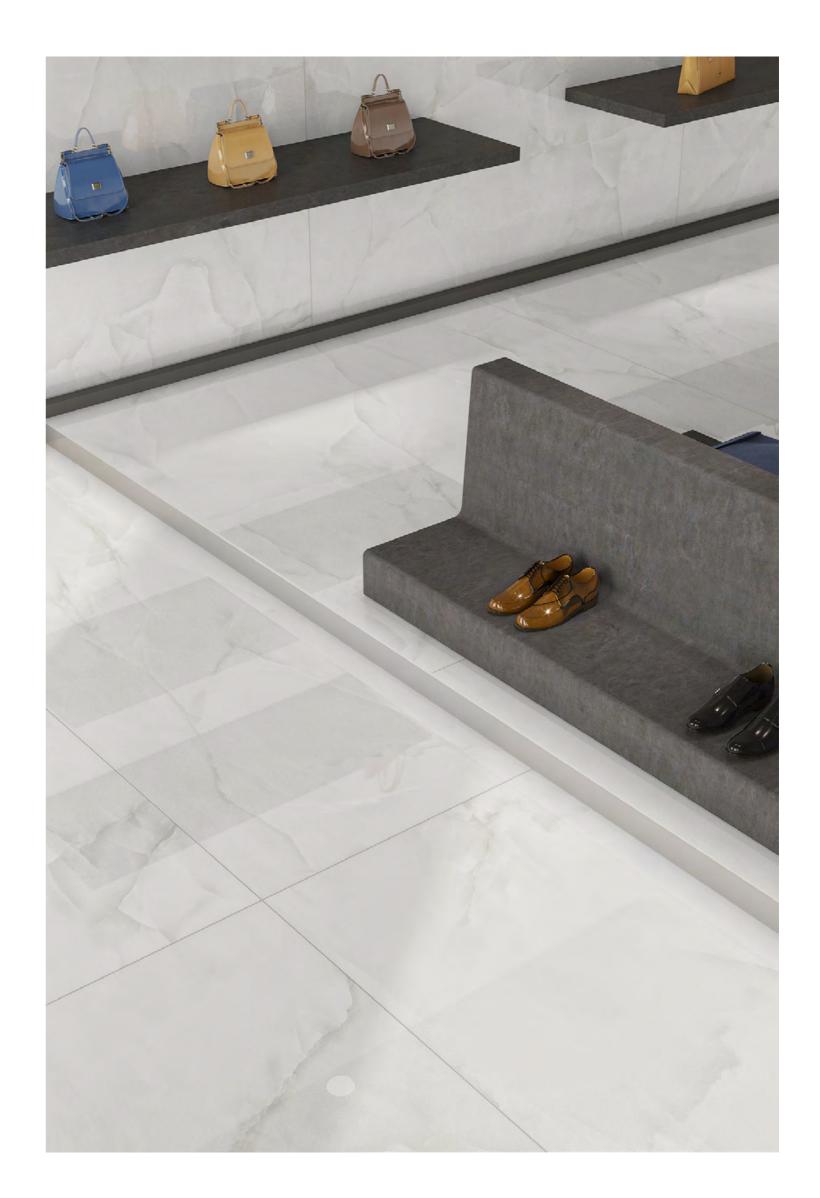

#### BOUTIQUE SPACE <----

### 120X180CM, POLISHED 🔶

polighed

FRESH & INNOVATIVE  $\rightarrow$ 

 $\longrightarrow$ 